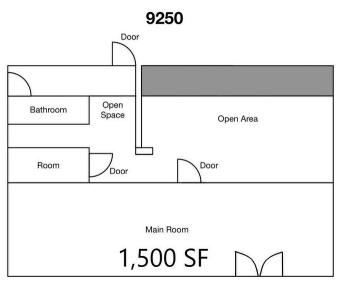

UNIT 9224: 930 SF - PRIVATE SPACE - PRIVATE BATHROOM - PARTIAL BUILDOUT UNIT 9250: 1,500 SF - 1 PRIVATE OFFICE - KITCHEN SPACE - PRIVATE BATHROOM UNIT 9252: 1.600 SF - W/ 3 OFFICES - UTILITY OFFICE - PRIVATE BATHROOM - END CAP UNIT LESS THAN 5 MINUTES FROM 215FWY. CALL OR TEXT TO SCHEDULE A TOUR.

### Meg Montefalcon

909.904.2042

the subject property. You, together with your tax and legal advisors, should conduct your own thorough investigation of the subject property and potential investment

Riverside, CA 92503 Floorplans: