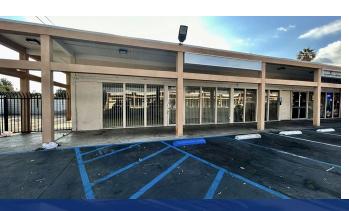

#### **Property Overview**

NOW LEASING AT "RIVERSIDE MAGNOLIA PLAZA". GREAT RETAIL AND OFFICE UNITS AVAILABLE. CENTRAL LOCATION AT THE HEART OF MAGNOLIA AVE JUST OFF VAN BUREN BLVD. 3 UNITS AVAILABLE. EACH WITH OPEN FLOOR SPACE AND GLASS WINDOWS IN THE FRONT.

UNIT 9224: 930 SF - PRIVATE SPACE - PRIVATE BATHROOM - PARTIAL BUILDOUT UNIT 9250: 1,500 SF - 1 PRIVATE OFFICE - KITCHEN SPACE - PRIVATE BATHROOM UNIT 9252: 1.600 SF - W/ 3 OFFICES - UTILITY OFFICE - PRIVATE BATHROOM - END CAP UNIT LESS THAN 5 MINUTES FROM 215FWY. CALL OR TEXT TO SCHEDULE A TOUR.