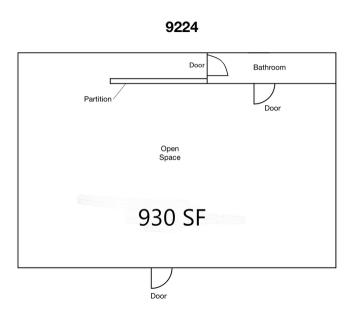

UNIT 9224: 930 SF - PRIVATE SPACE - PRIVATE BATHROOM - PARTIAL BUILDOUT UNIT 9250: 1,500 SF - 1 PRIVATE OFFICE - KITCHEN SPACE - PRIVATE BATHROOM UNIT 9252: 1.600 SF - W/ 3 OFFICES - UTILITY OFFICE - PRIVATE BATHROOM - END CAP UNIT LESS THAN 5 MINUTES FROM 215FWY. CALL OR TEXT TO SCHEDULE A TOUR.

### Meg Montefalcon

909.904.2042

the subject property. You, together with your tax and legal advisors, should conduct your own thorough investigation of the subject property and potential investment

Riverside, CA 92503 Floorplans: