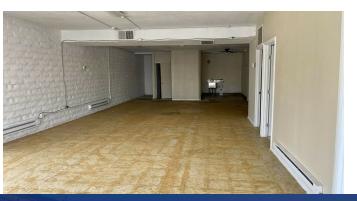

UNIT 9224: 930 SF - PRIVATE SPACE - PRIVATE BATHROOM - PARTIAL BUILDOUT UNIT 9250: 1,500 SF - 1 PRIVATE OFFICE - KITCHEN SPACE - PRIVATE BATHROOM UNIT 9252: 1.600 SF - W/ 3 OFFICES - UTILITY OFFICE - PRIVATE BATHROOM - END CAP UNIT LESS THAN 5 MINUTES FROM 215FWY. CALL OR TEXT TO SCHEDULE A TOUR.