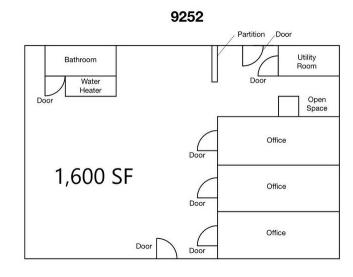

UNIT 9224: 930 SF - PRIVATE SPACE - PRIVATE BATHROOM - PARTIAL BUILDOUT UNIT 9250: 1,500 SF - 1 PRIVATE OFFICE - KITCHEN SPACE - PRIVATE BATHROOM UNIT 9252: 1.600 SF - W/ 3 OFFICES - UTILITY OFFICE - PRIVATE BATHROOM - END CAP UNIT LESS THAN 5 MINUTES FROM 215FWY. CALL OR TEXT TO SCHEDULE A TOUR.

### Meg Montefalcon

909.904.2042

the subject property. You, together with your tax and legal advisors, should conduct your own thorough investigation of the subject property and potential investment

Riverside, CA 92503 Floorplans: