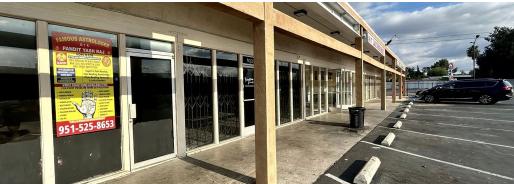

#### **Property Overview**

NOW LEASING AT "RIVERSIDE MAGNOLIA PLAZA". GREAT RETAIL AND OFFICE UNITS AVAILABLE. CENTRAL LOCATION AT THE HEART OF MAGNOLIA AVE JUST OFF VAN BUREN BLVD. 3 UNITS AVAILABLE. EACH WITH OPEN FLOOR SPACE AND GLASS WINDOWS IN THE FRONT.

UNIT 9224: 930 SF - PRIVATE SPACE - PRIVATE BATHROOM - PARTIAL BUILDOUT UNIT 9250: 1,500 SF - 1 PRIVATE OFFICE - KITCHEN SPACE - PRIVATE BATHROOM UNIT 9252: 1.600 SF - W/ 3 OFFICES - UTILITY OFFICE - PRIVATE BATHROOM - END CAP UNIT LESS THAN 5 MINUTES FROM 215FWY. CALL OR TEXT TO SCHEDULE A TOUR.

#### **Property Highlights**

- RIVERSIDE MAGNOLIA PLAZA
- LESS 5 MINUTES FROM 215FWY
- END CAP UNIT
- OPEN FLOOR LAYOUT
- DAI UN SICN