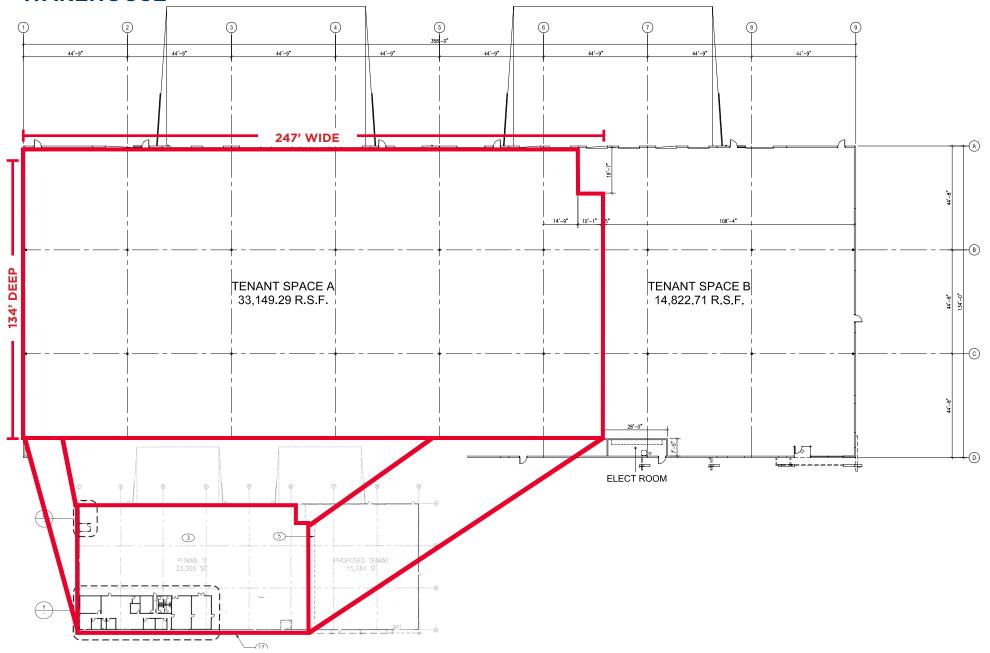

#### **PROPERTY HIGHLIGHTS**

- $\pm 33,000$  SF office/warehouse available for lease within a  $\pm 47,972$  SF facility
- Dimensions: ±134' deep × ±247' wide
- · Clear height: 28'
- · Constructed in 2006
- 1,000 amp, 277/480 volt electrical service to building
- .37/2,000 SF fire sprinkler density
- 136' staging area
- 44'9"×44'8" column spacing
- 2 per 1,000 SF parking ratio
- ±4,900 SF office space
- Eight 9'x10' dock-high loading doors
- Three 12'×14' grade level doors

## **WAREHOUSE**