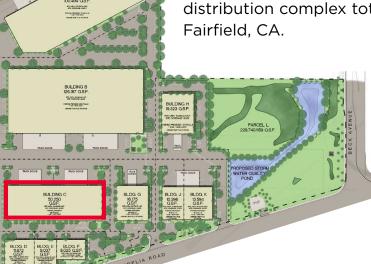

#### **PROPERTY HIGHLIGHTS**

- $\pm 33,000$  SF office/warehouse available for lease within a  $\pm 47,972$  SF facility
- Dimensions: ±134' deep × ±247' wide
- · Clear height: 28'
- · Constructed in 2006
- 1,000 amp, 277/480 volt electrical service to building
- .37/2,000 SF fire sprinkler density
- 136' staging area
- 44'9"×44'8" column spacing
- 2 per 1,000 SF parking ratio
- ±4,900 SF office space
- Eight 9'x10' dock-high loading doors
- Three 12'×14' grade level doors

# ±33,000 SF Office/Warehouse Building Available for lease