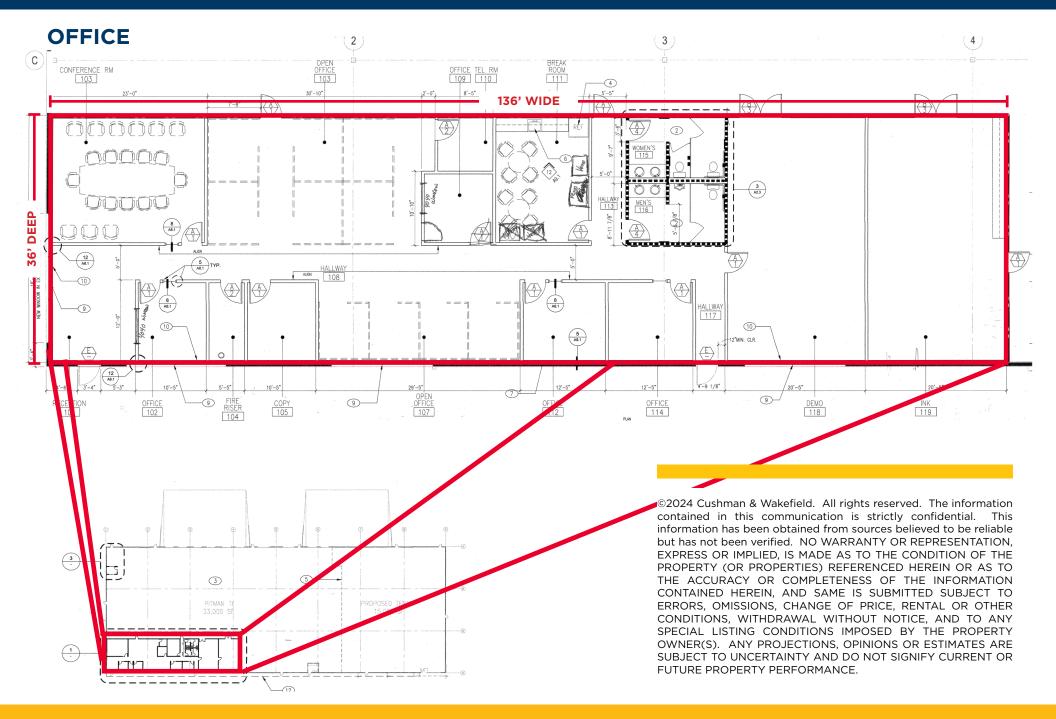

#### **PROPERTY HIGHLIGHTS**

- $\pm 33,000$  SF office/warehouse available for lease within a  $\pm 47,972$  SF facility
- Dimensions: ±134' deep × ±247' wide
- · Clear height: 28'
- · Constructed in 2006
- 1,000 amp, 277/480 volt electrical service to building
- .37/2,000 SF fire sprinkler density
- 136' staging area
- 44'9"×44'8" column spacing
- 2 per 1,000 SF parking ratio
- ±4,900 SF office space
- Eight 9'x10' dock-high loading doors
- Three 12'×14' grade level doors