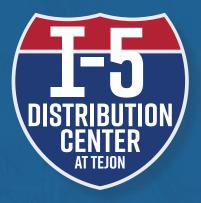

The I-5 Distribution Center at Tejon is fully entitled with a new 1,132,894 SF state-of-the-art distribution building.

The new development sits adjacent to Interstate 5 providing access to the West Coast's principal north-south goods movement corridor, and an easy connection via State Highway 58 to both the I-15 and I-10 east-west corridors.