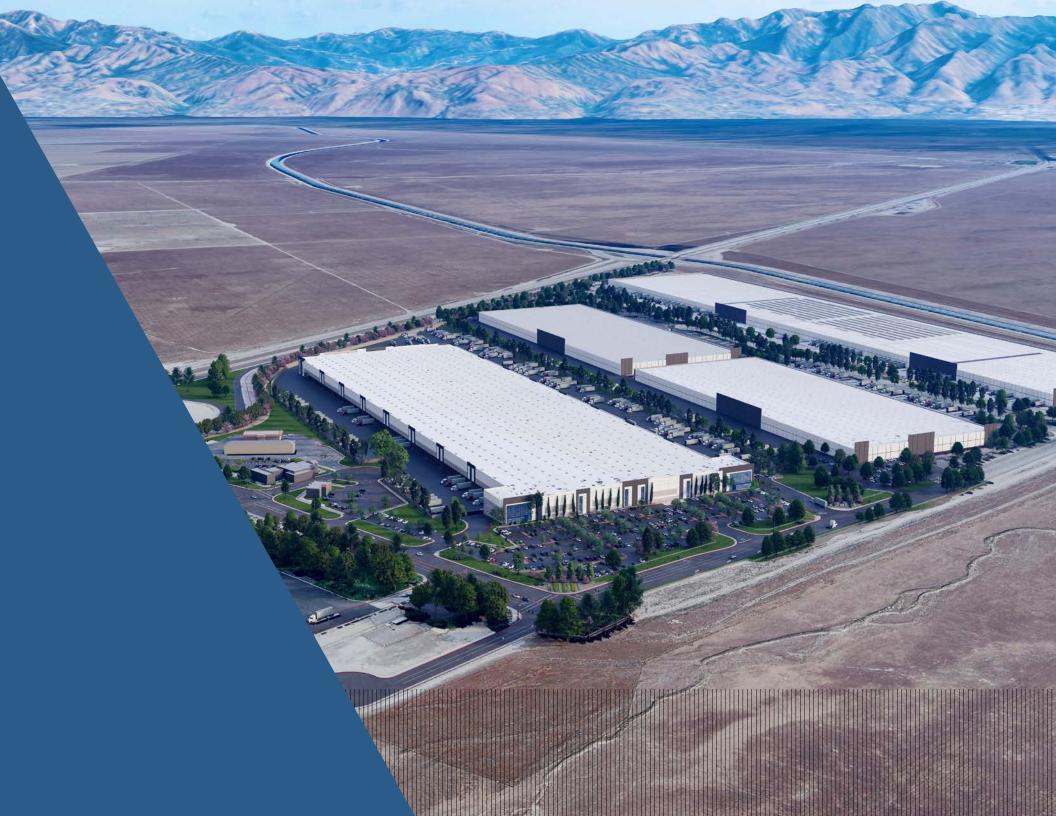

## INDUSTRIAL/DISTRIBUTION. REDEFINED.

The I-5 Distribution Center at Tejon is located 50 minutes from the San Fernando Valley and 35 minutes from Valencia, very near the geographic and population center of California. This strategic location offers the ability to reach more than 40 million people with next-day delivery and 70 million in two days, with the shortest average distance to major population centers in the western U.S.

The I-5 Distribution Center at Tejon is fully entitled with a new 1,132,894 SF state-of-the-art distribution building.

The new development sits adjacent to Interstate 5 providing access to the West Coast's principal north-south goods movement corridor, and an easy connection via State Highway 58 to both the I-15 and I-10 east-west corridors.