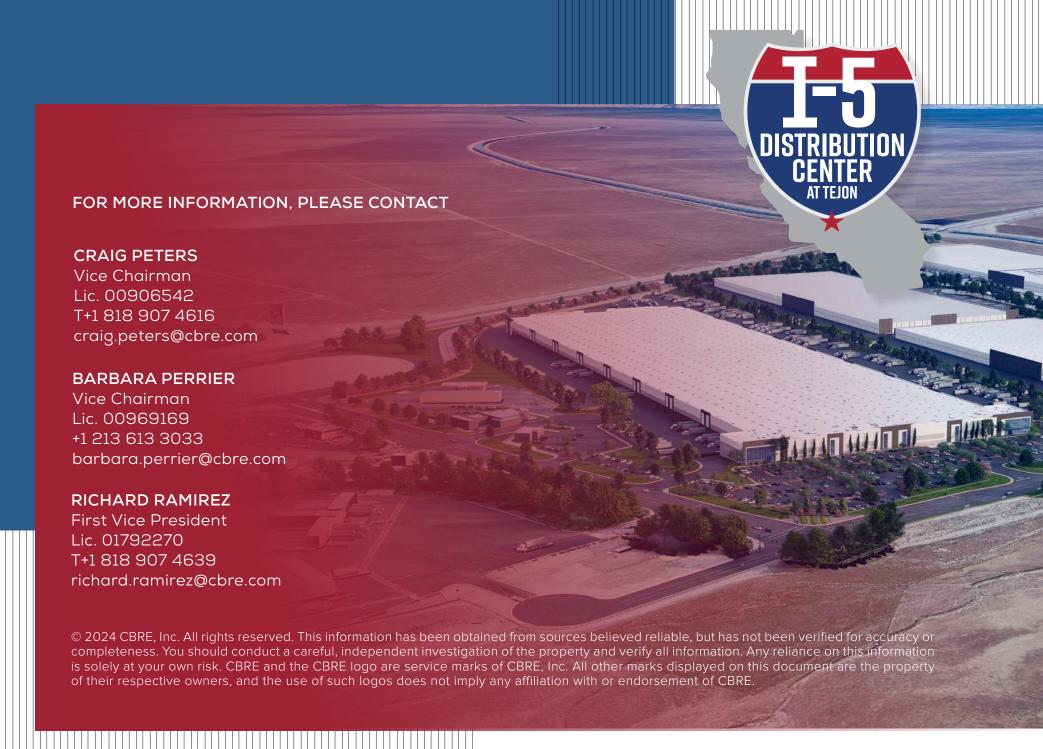

## INDUSTRIAL/DISTRIBUTION. REDEFINED.

The I-5 Distribution Center at Tejon is located 50 minutes from the San Fernando Valley and 35 minutes from Valencia, very near the geographic and population center of California. This strategic location offers the ability to reach more than 40 million people with next-day delivery and 70 million in two days, with the shortest average distance to major population centers in the western U.S.

The I-5 Distribution Center at Tejon is fully entitled with a new 1,132,894 SF state-of-the-art distribution building.

The new development sits adjacent to Interstate 5 providing access to the West Coast's principal north-south goods movement corridor, and an easy connection via State Highway 58 to both the I-15 and I-10 east-west corridors.