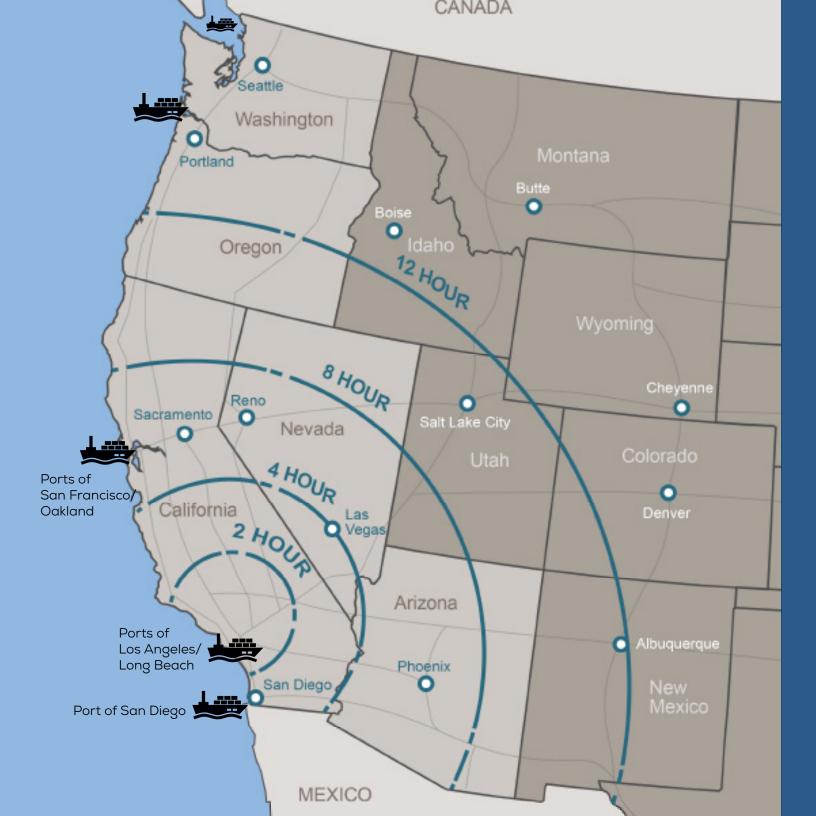

ccess to the West Coast's principal north-south goods movement corridor, and an easy connection via State Highway 58 to both the I-15 and I-10 east-west corridors.





## THE HIGHLIGHTS



Optimal logistics location



Direct and immediate access to Interstate 5



Large adjacent Travel Plazas provide off-site staging areas for trucks and amenities for drivers



Eligible for Foreign Trade Zone benefits



\$0.85 NNN SF/ Month



Located in unincorporated Kern County, providing companies the opportunity to take advantage of the County's aggressive new economic incentive program



Close proximity to both northern Los Angeles County and Bakersfield-ideally suited for both regional and last-mile e-commerce fulfillment centers







## **NEIGHBORING AMENITIES**









## **DRIVE TIMES**