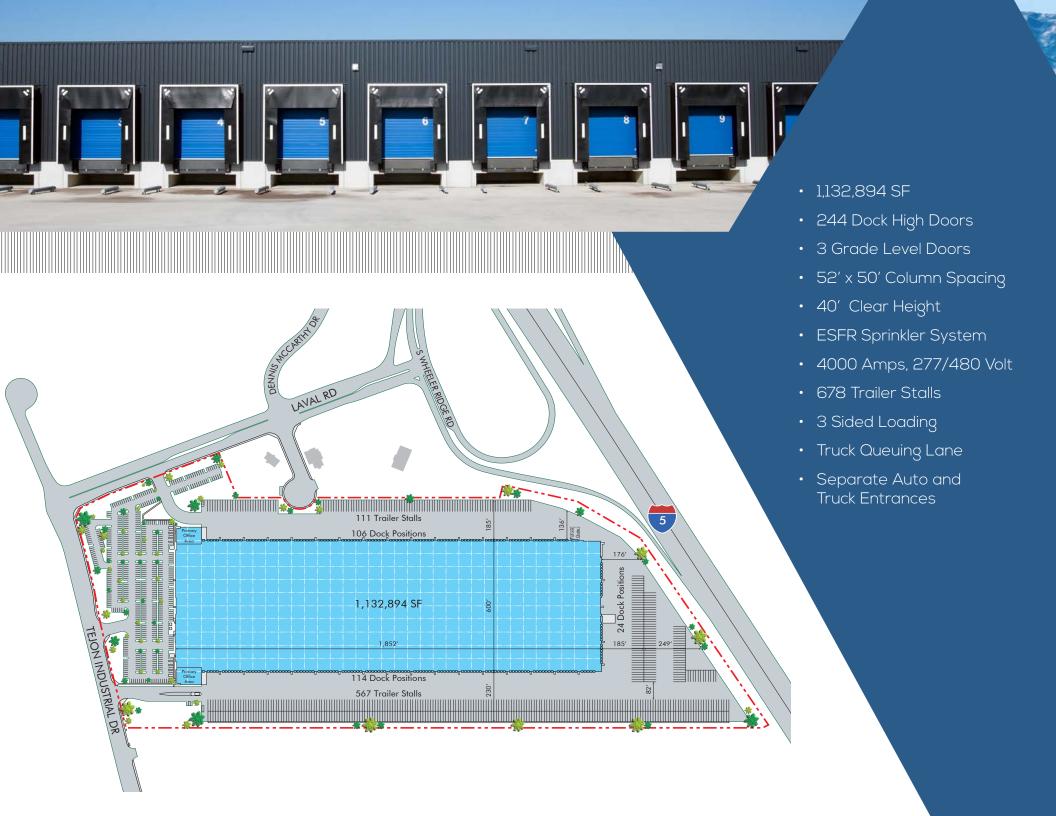

The I-5 Distribution Center at Tejon is fully entitled with a new 1,132,894 SF state-of-the-art distribution building.

The new development sits adjacent to Interstate 5 providing access to the West Coast's principal north-south goods movement corridor, and an easy connection via State Highway 58 to both the I-15 and I-10 east-west corridors.