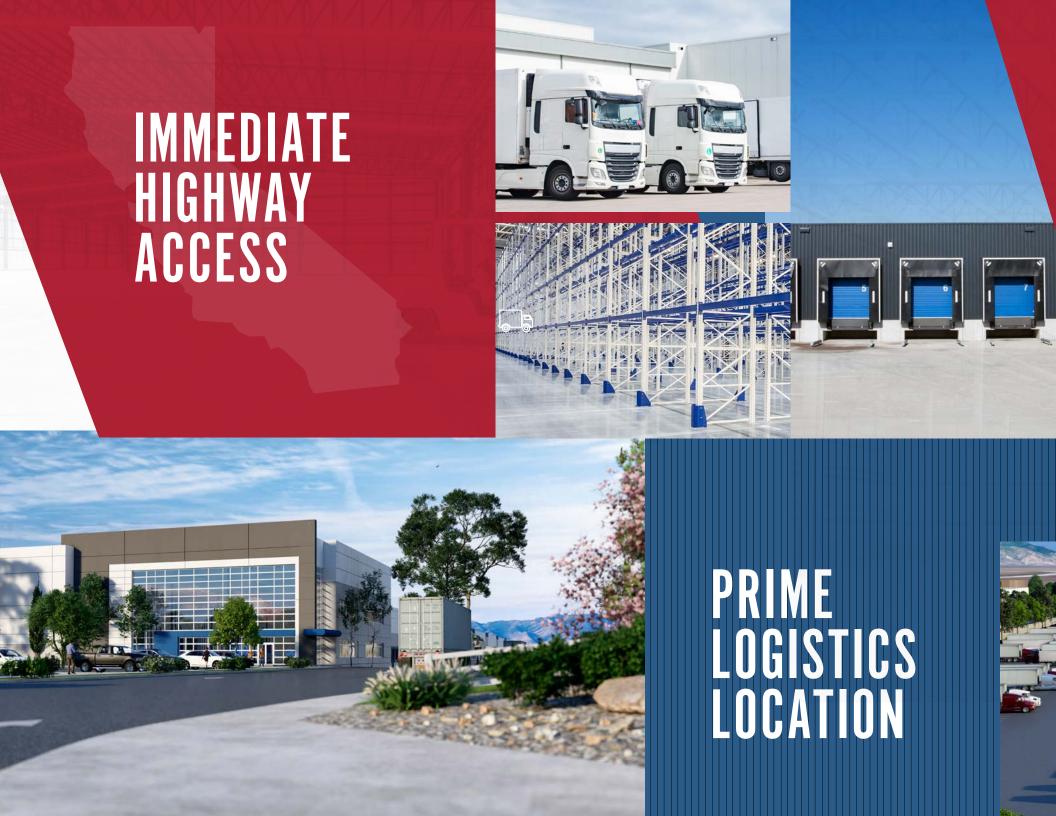

## THE HIGHLIGHTS

Optimal logistics location

Direct and immediate access to Interstate 5

Large adjacent Travel Plazas provide off-site staging areas for trucks and amenities for drivers

Eligible for Foreign Trade Zone benefits

\$0.85 NNN SF/ Month

Located in unincorporated Kern County, providing companies the opportunity to take advantage of the County's aggressive new economic incentive program

Close proximity to both northern Los Angeles County and Bakersfield-ideally suited for both regional and last-mile e-commerce fulfillment centers