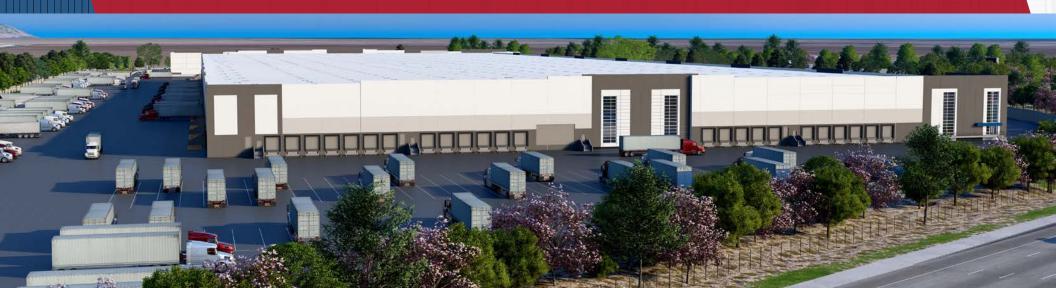

The I-5 Distribution Center at Tejon is fully entitled with a new 1,132,894 SF state-of-the-art distribution building.

The new development sits adjacent to Interstate 5 providing access to the West Coast's principal north-south goods movement corridor, and an easy connection via State Highway 58 to both the I-15 and I-10 east-west corridors.