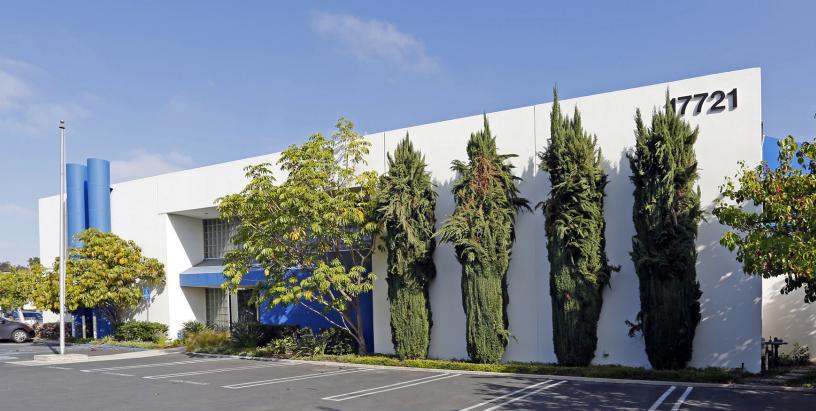

# FOR LEASE ±14,818 SF INDUSTRIAL BUILDING

17721 MITCHELL N. | IRVINE | CA

- **PROPERTY FEATURES**
- Drive-Around Building
- ±3,293 SF Office Space
- Two (2) Ground Level Doors
- 1,000 Amps, (120/208V) Verify
- 18' 20' Warehouse Clearance
- Twenty-Nine (29) Parking Stalls
- Immediate Access to 55 & 405 Freeways
- Building Renovation 2024

# 17721 MITCHELL N. | IRVINE | CA