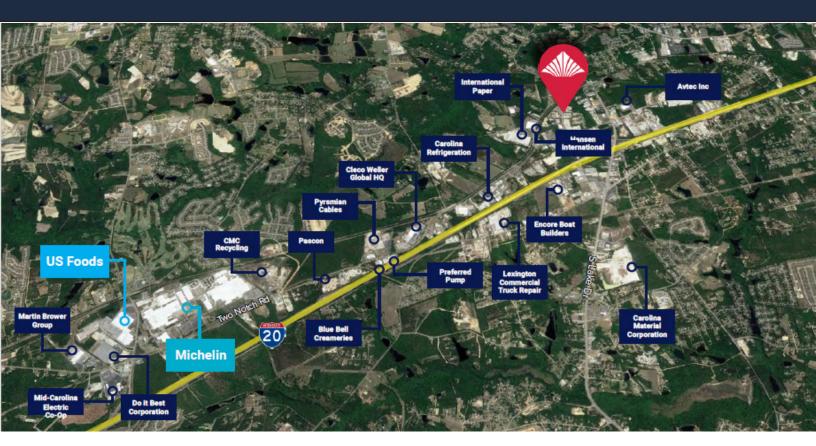

Gibson Pond Park

Carolina Painting and

MobilityWork

McDonald's



## 2044-B Industrial Blvd Lexington, SC 29072

Warehouse Space for Lease

±2,400 Total SF

• Office: ±400 SF

• 1 Shared Dock

• 1 Drive In Door

• Located Less Than One Mile from I-20

Lease Rate: \$12.00/SF NNN

Taxes & Insurance: \$1.80/SF



GEORGE MCCUTCHEN, CCIM, SIOR | gmccutchen@wilsonkibler.com | 803.463.9040



The information contained herein has been obtained from sources we believe to be reliable; however, Wilson Kibler has not conducted any investigation





## 2044-B Industrial Blvd

Lexington, SC 29072





## CONTACT:

GEORGE MCCUTCHEN, CCIM, SIOR | gmccutchen@wilsonkibler.com | 803.463.9040

JAMES ROGERS, SIOR | james.rogers@wilsonkibler.com | 803.255.8621