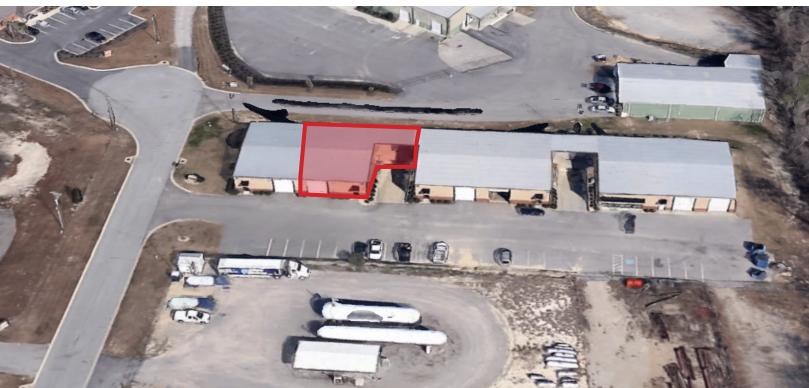

## 2044-B Industrial Blvd Lexington, SC 29072

Warehouse Space for Lease

±2,400 Total SF

• Office: ±400 SF

• 1 Shared Dock

• 1 Drive In Door

• Located Less Than One Mile from I-20

Lease Rate: \$12.00/SF NNN

## 2044-B Industrial Blvd

Lexington, SC 29072