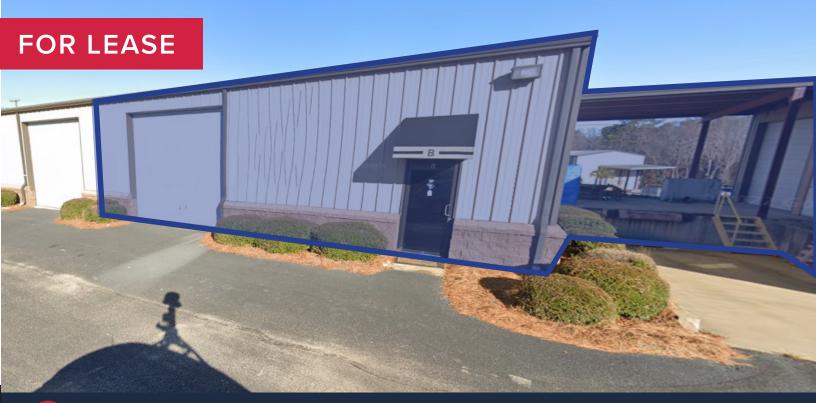

## 2044-B Industrial Blvd Lexington, SC 29072

Warehouse Space for Lease

±2,400 Total SF

• Office: ±400 SF

• 1 Shared Dock

• 1 Drive In Door

• Located Less Than One Mile from I-20

Lease Rate: \$12.00/SF NNN