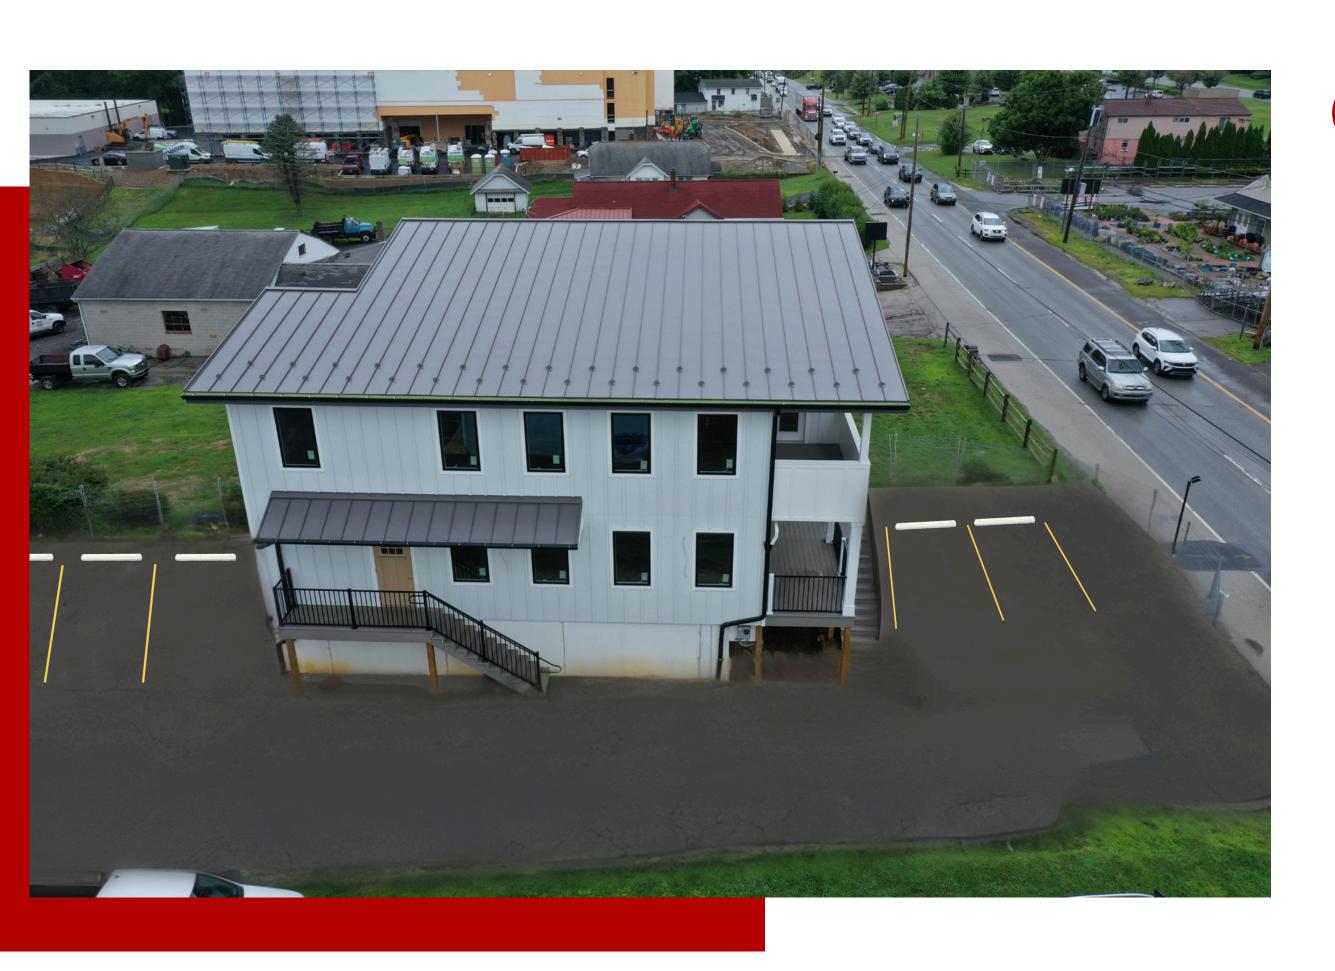

# New Office for Lease

#### COMING SOON!

328 Wilmington Pike Glen Mills, PA 19342

This beautiful 2-story office space is perfect for any business looking for a modern and spacious working environment.

# A 2000 sq.ft. office and an additional 1000 sq.ft. basement for storage.

Conveniently located on Rt 202 close to the airport, Philadelphia, and tax-free Wilmington, DE.