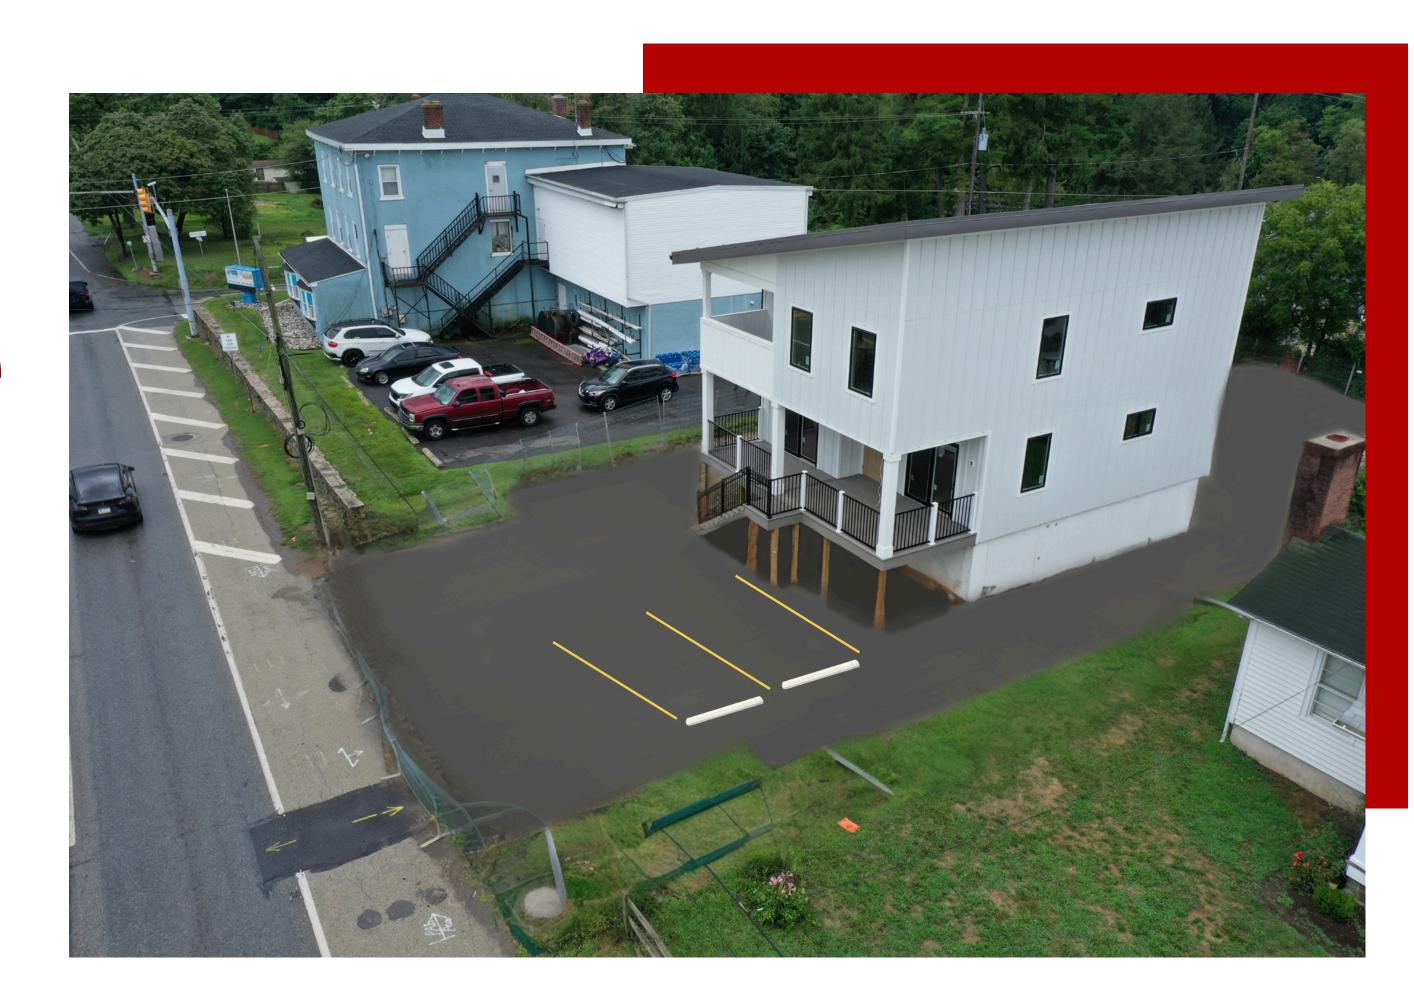

# New Office for Lease

#### COMING SOON!

328 Wilmington Pike Glen Mills, PA 19342

This beautiful 2-story office space is perfect for any business looking for a modern and spacious working environment.

# A 2000 sq.ft. office and an additional 1000 sq.ft. basement for storage.

Conveniently located on Rt 202 close to the airport, Philadelphia, and tax-free Wilmington, DE.