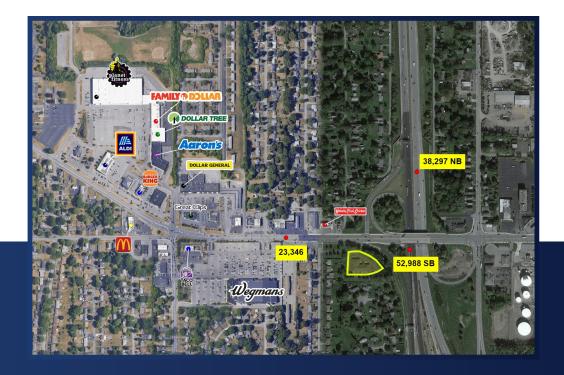

## 2211 Lyell Ave

Rochester, NY 14606

Space Available: 1,500 SF

- » Ideal for Office and Medical Space
- » Walking Distance to Wegmans
- » Great Exposure from I-390

**»** 