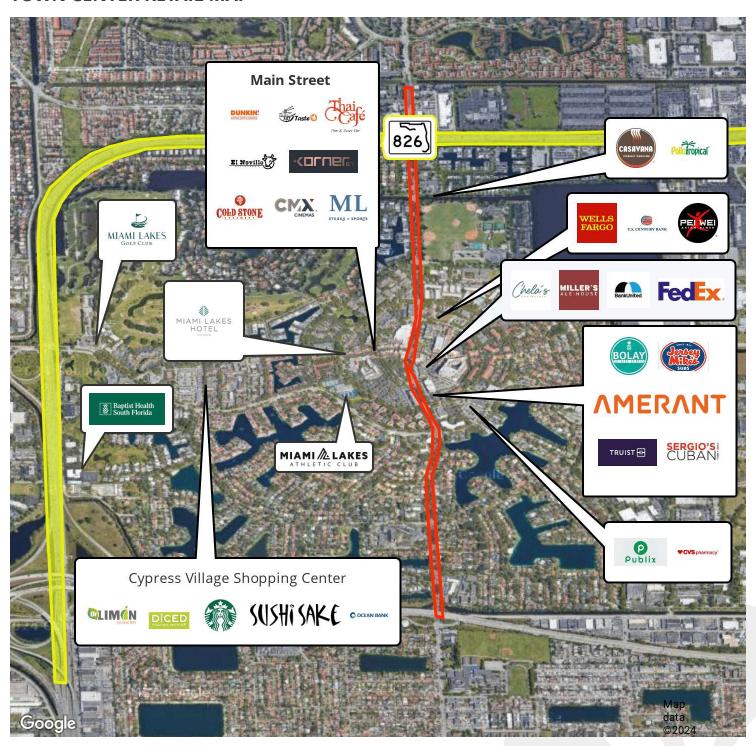

2.90    |
| Available SF:  | 826 SF              |
| Building Size: | 46,672 SF           |

For More Information Contact:

#### **Philip Wyllie**

## Office Building For Lease

## **Arbor Place Office Building**

15450 New Barn Road Miami Lakes, FL 33014

## **SUITE 307 FLOOR PLAN**





Forbes Architects 4565 Ponce de Leon Boulevard, Suite 100 Coral Gobles, Florida 33146 Florida Registration No. AA-F000104 Suite # 307
Arbor Place



For More Information Contact:

#### **Philip Wyllie**

# Office Space For Lease

# **Arbor Place Office Building**

15450 New Barn Road Miami Lakes, FL 33014



# **ADDITIONAL PHOTOS**









For More Information Contact:

### **Philip Wyllie**

## **Arbor Place Office Building**

15450 New Barn Road Miami Lakes, FL 33014



### **TOWN CENTER RETAIL MAP**



For More Information Contact:

#### **Philip Wyllie**