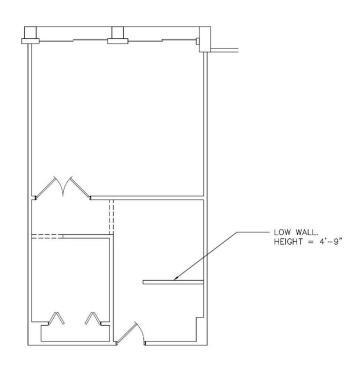

## **SUITE 307 FLOOR PLAN**

Forbes Architects 4565 Ponce de Leon Boulevard, Suite 100 Coral Gobles, Florida 33146 Florida Registration No. AA-F000104 Suite # 307
Arbor Place

For More Information Contact: