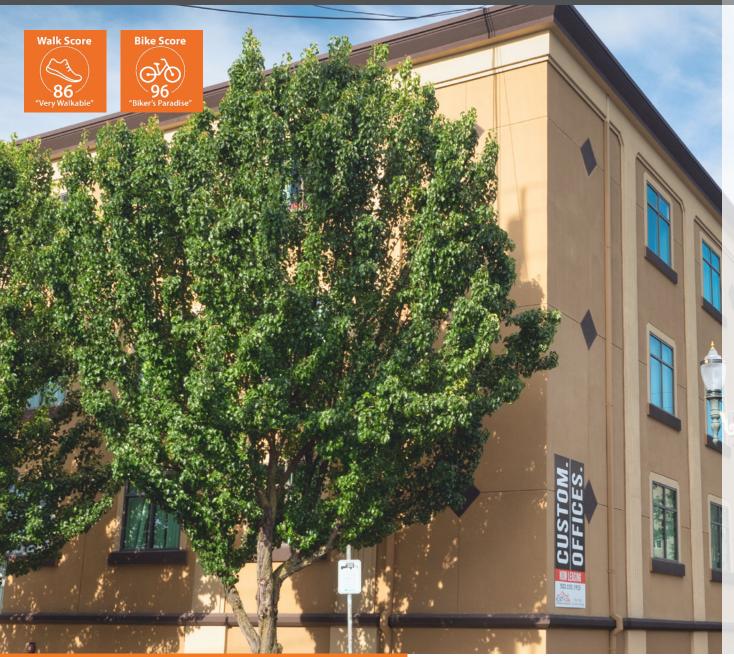

# **FOR LEASE**

The Mt. Everest Building, at the east end of the Morrison Bridge, is located in the heart of an actively-redeveloping and creative-minded area of SE Portland aptly named the "Innovation Quadrant." At 18,500 sq ft, the Mt. Everest Building offers 3 floors of high quality, professional office space with amenities to match: furnished lobby and ample seating, water feature, elevator, on-site guest parking, commuter showers and bike parking, conference room, and wi-fi. The building was remodeled sustainably "green," with LED lighting and high-efficiency mechanical and plumbing systems. The location is 1 block down from the newly-redeveloped Goat Blocks, has a Walk Score of 88, a Bike Score of 96, and is extremely convenient to Downtown Portland, I-5 and I-84.

## **Location Details**

- Central Eastside Industrial District near restaurants, grocery, fitness, brew pubs, and bakeries
- At Tri-Met bus stop for Line 15
- Easy access I-5 and I-84
- Walking distance to downtown Portland via the Morrison Bridge