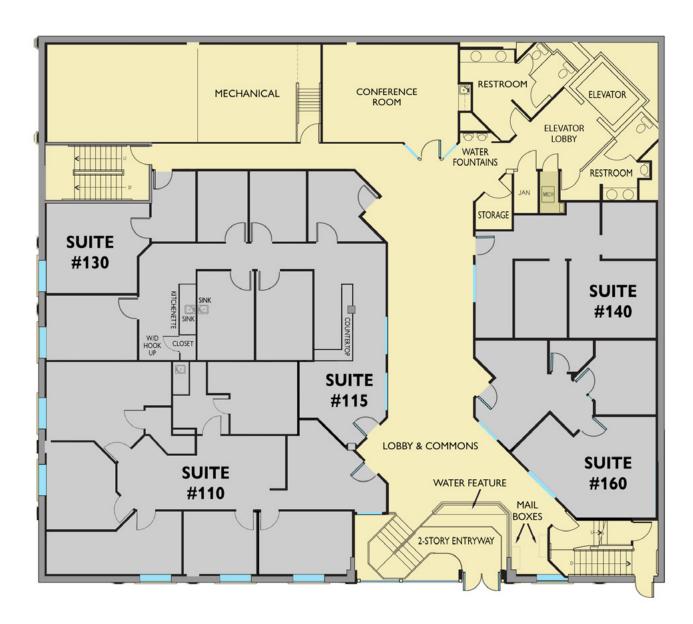

r 2024)

- Estimated Population: 23,211
- Projected Population (2029): 24,489
- Average Household Income: \$97,571
- Average Age: 39.33

## **Daily Traffic Count**

(SE Morrison Street & SE 8th Avenue)

TOTAL: 7,656

Tricia Anderson

tricia@northrimpdx.com | 503.525.1927



#### northrimpdx.com





Mt. Everest Building 819 SE Morrison Street, Portland OR 97214

Tricia Anderson tricia@northrimpdx.com | 503.525.1927



## **FOR LEASE**

## northrimpdx.com

819 SE Morrison Street, Ste 110, Portland OR 97214 | 503.525.1925 Matthew Schweitzer | matt@northrimpdx.com | 503.381.3134

COMMON AREA CONFERENCE ROOM



Mt. Everest Building 819 SE Morrison Street, Portland OR 97214

Tricia Anderson tricia@northrimpdx.com | 503.525.1927



## **FOR LEASE**

#### northrimpdx.com

# FLOOR PLAN 1st Floor



### **CLOSE-IN CENTRAL EASTSIDE PROFESSIONAL OFFICE SPACE**

Mt. Everest Building 819 SE Morrison Street, Portland OR 97214

Tricia Anderson tricia@northrimpdx.com | 503.525.1927



## **FOR LEASE**

### northrimpdx.com

# FLOOR PLAN 2nd Floor



### **CLOSE-IN CENTRAL EASTSIDE PROFESSIONAL OFFICE SPACE**

Mt. Everest Building 819 SE Morrison Street, Portland OR 97214

**Tricia Anderson** tricia@northrimpdx.com | 503.525.1927



## **FOR LEASE**

### northrimpdx.com

# FLOOR PLAN 3rd Floor



## **CLOSE-IN CENTRAL EASTSIDE PROFESSIONAL OFFICE SPACE**

Mt. Everest Building 819 SE Morrison Street, Portland OR 97214

Tricia Anderson tricia@northrimpdx.com | 503.525.1927



## **FOR LEASE**

## northrimpdx.com



tricia@northrimpdx.com | 503.525.1927