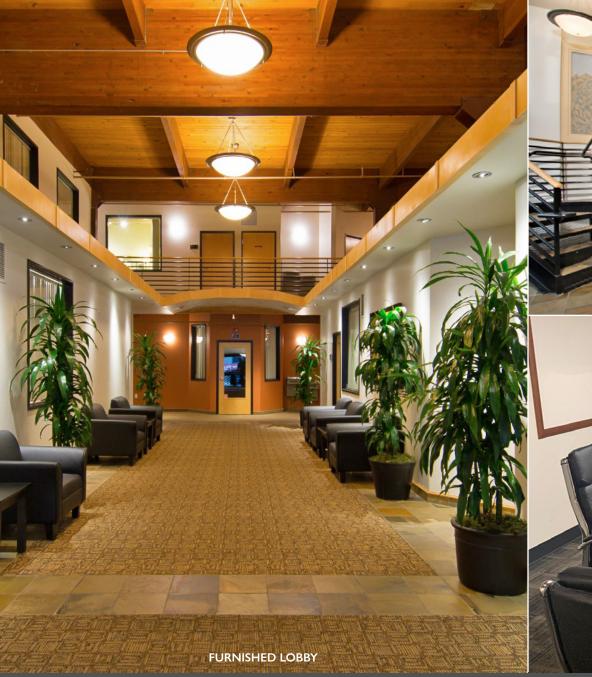

# **FOR LEASE**

The Mt. Everest Building, at the east end of the Morrison Bridge, is located in the heart of an actively-redeveloping and creative-minded area of SE Portland aptly named the "Innovation Quadrant." At 18,500 sq ft, the Mt. Everest Building offers 3 floors of high quality, professional office space with amenities to match: furnished lobby and ample seating, water feature, elevator, on-site guest parking, commuter showers and bike parking, conference room, and wi-fi. The building was remodeled sustainably "green," with LED lighting and high-efficiency mechanical and plumbing systems. The location is 1 block down from the newly-redeveloped Goat Blocks, has a Walk Score of 88, a Bike Score of 96, and is extremely convenient to Downtown Portland, I-5 and I-84.

## **Property Details**

- Furnished lobby with water feature
- Common area conference room
- · Elevator serves all 4 levels
- ADA Accessible; restrooms on 3 floors
- High ceilings with exposed beams
- Guest wi-fi and 24/7 access system
- · High-efficiency HVAC and LEDs