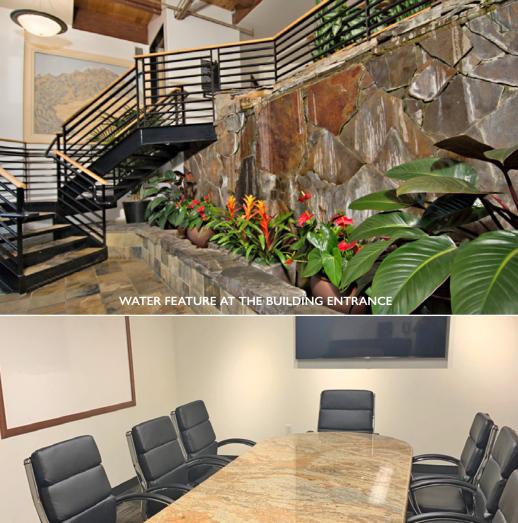

## **Property Details**

- Furnished lobby with water feature
- Common area conference room
- · Elevator serves all 4 levels
- ADA Accessible; restrooms on 3 floors
- High ceilings with exposed beams
- Guest wi-fi and 24/7 access system
- · High-efficiency HVAC and LEDs

## northrimpdx.com

819 SE Morrison Street, Ste 110, Portland OR 97214 | 503.525.1925 Matthew Schweitzer | matt@northrimpdx.com | 503.381.3134

COMMON AREA CONFERENCE ROOM

Mt. Everest Building 819 SE Morrison Street, Portland OR 97214