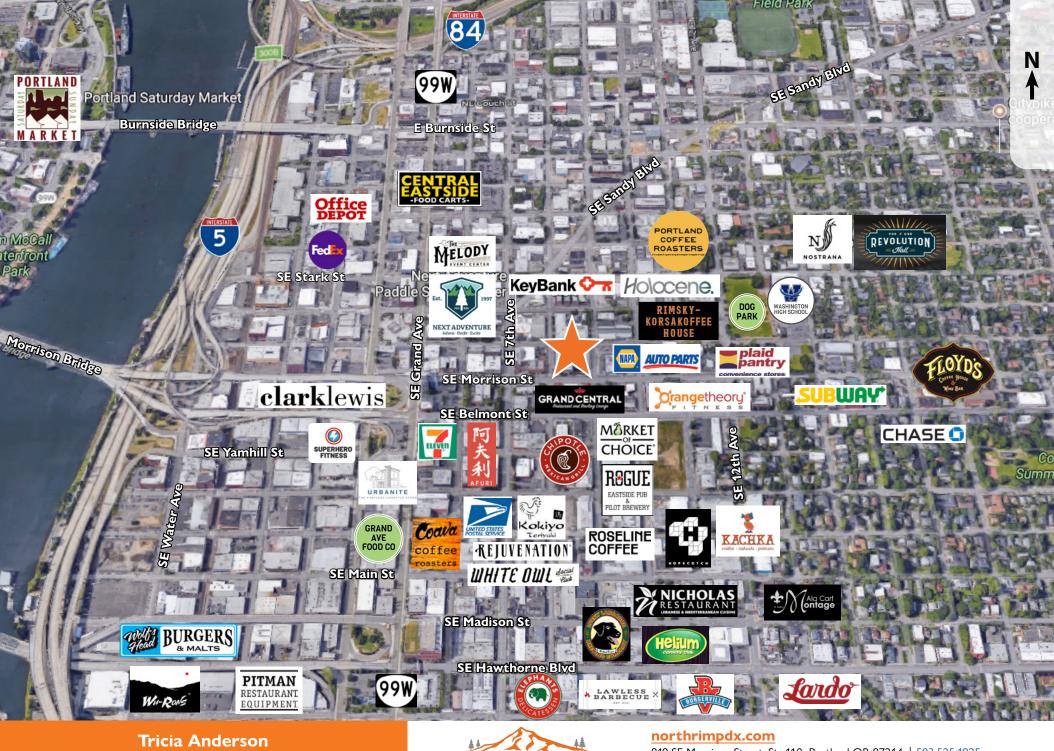

## **Location Details**

- Central Eastside Industrial District near restaurants, grocery, fitness, brew pubs, and bakeries
- At Tri-Met bus stop for Line 15
- Easy access I-5 and I-84
- Walking distance to downtown Portland via the Morrison Bridge

## **Daily Traffic Count**

(SE Morrison Street & SE 8th Avenue)

TOTAL: 7,656

Tricia Anderson

tricia@northrimpdx.com | 503.525.1927