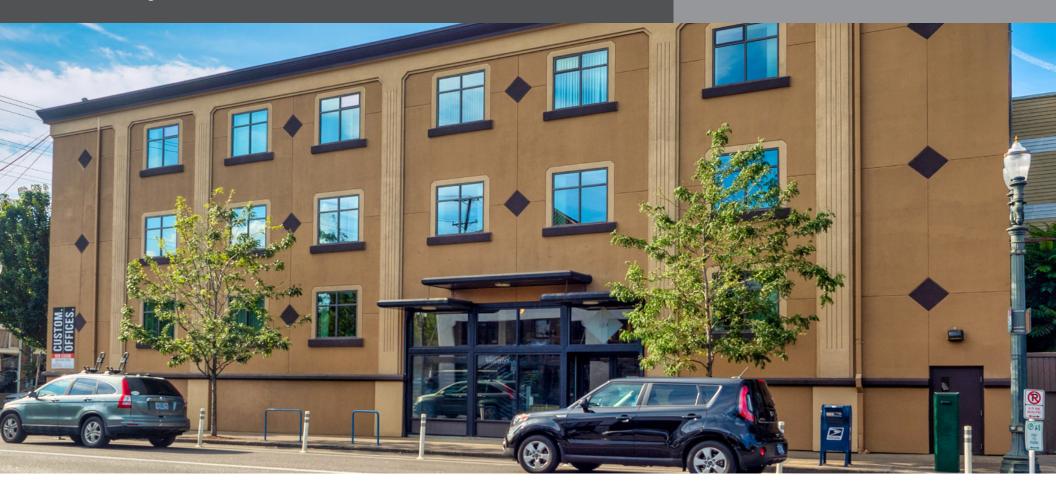

Mt. Everest Building 819 SE Morrison Street, Portland OR 97214

# **FOR LEASE**

The Mt. Everest Building, at the east end of the Morrison Bridge, is located in the heart of an actively-redeveloping and creative-minded area of SE Portland aptly named the "Innovation Quadrant." At 18,500 sq ft, the Mt. Everest Building offers 3 floors of high quality, professional office space with amenities to match: furnished lobby and ample seating, water feature, elevator, on-site guest parking, commuter showers and bike parking, conference room, and wi-fi. The building was remodeled sustainably "green," with LED lighting and high-efficiency mechanical and plumbing systems. The location is 1 block down from the newly-redeveloped Goat Blocks, has a Walk Score of 88, a Bike Score of 96, and is extremely convenient to Downtown Portland, I-5 and I-84.