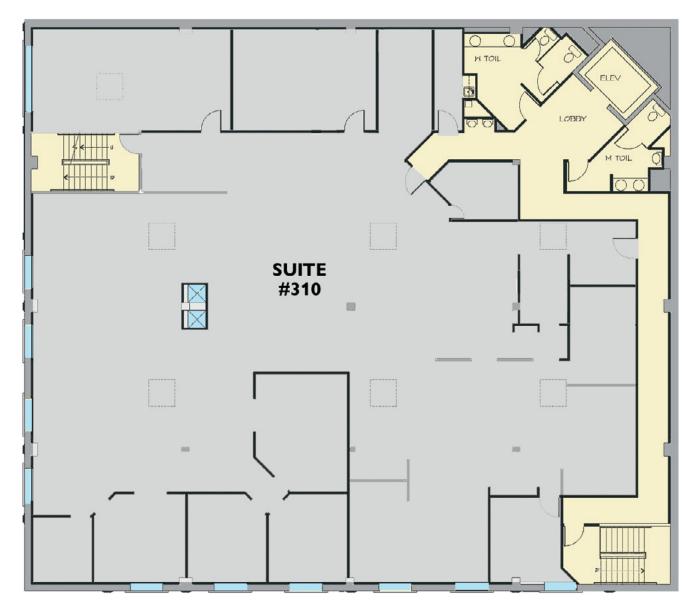

# FLOOR PLAN 3rd Floor

## **CLOSE-IN CENTRAL EASTSIDE PROFESSIONAL OFFICE SPACE**

Mt. Everest Building 819 SE Morrison Street, Portland OR 97214

Tricia Anderson tricia@northrimpdx.com | 503.525.1927