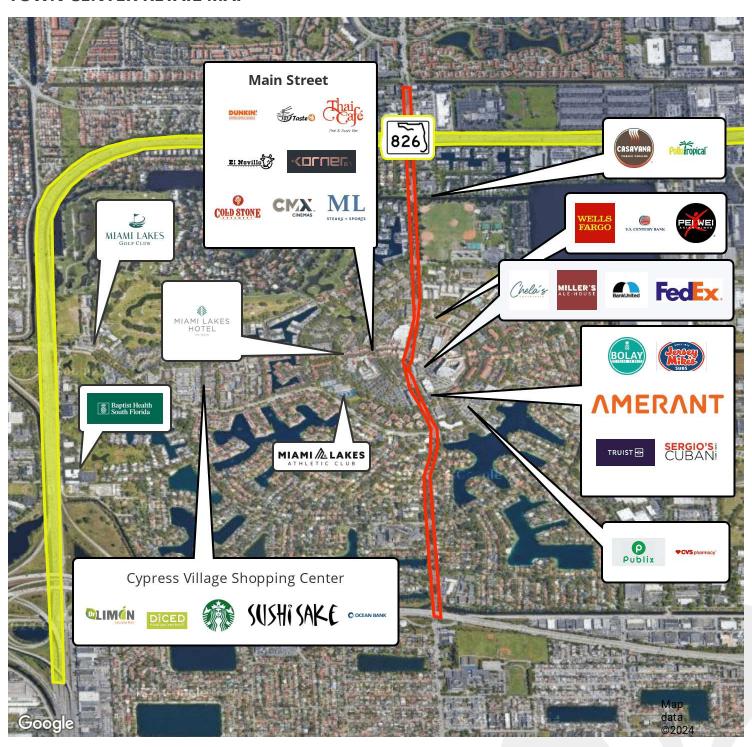

ter provides you with endless ways to engage, experience, and enjoy your office experience.

#### **OFFERING SUMMARY**

| Lease Rate:    | \$40.00 SF/yr (NNN) |
|----------------|---------------------|
| Cam/Taxes:     | \$6.41 / \$2.90     |
| Available SF:  | 1,317 SF            |
| Building Size: | 46,672 SF           |

For More Information Contact:

#### **Philip Wyllie**

Director of Leasing 954.257.7953 philipw@grahamcos.com

# Office Building For Lease

# **Arbor Place Office Building**

15450 New Barn Road Miami Lakes, FL 33014



## **SUITE 104 FLOOR PLAN**



For More Information Contact:

### **Philip Wyllie**

Director of Leasing 954.257.7953 philipw@grahamcos.com

## **Arbor Place Office Building**

15450 New Barn Road Miami Lakes, FL 33014



### **TOWN CENTER RETAIL MAP**



For More Information Contact:

#### **Philip Wyllie**

Director of Leasing 954.257.7953 philipw@grahamcos.com