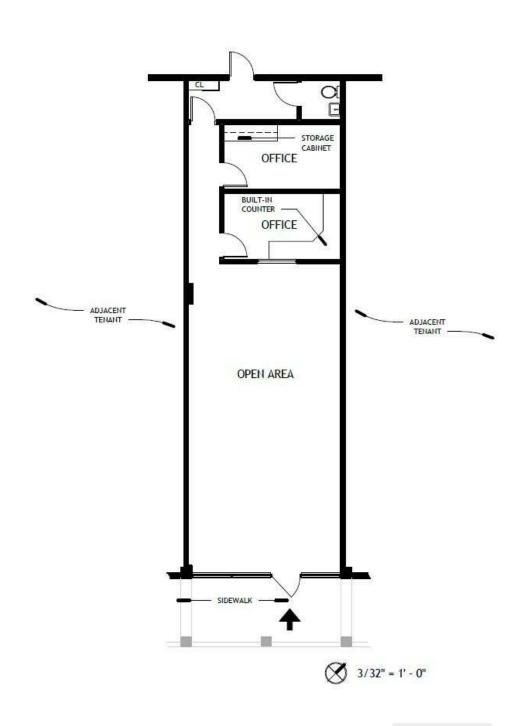

ognized in many national publications, including academic writings and business articles, for being at the forefront of mixed-use development. Premium office space at Arbor Place is paired with enriching amenities of Town Center provides you with endless ways to engage, experience, and enjoy your office experience.

#### **OFFERING SUMMARY**

| Lease Rate:    | \$40.00 SF/yr (NNN) |
|----------------|---------------------|
| Cam/Taxes:     | \$6.41 / \$2.90     |
| Available SF:  | 1,317 SF            |
| Building Size: | 46,672 SF           |

For More Information Contact:

#### **Philip Wyllie**

Director of Leasing 954.257.7953 philipw@grahamcos.com

# Office Building For Lease

# **Arbor Place Office Building**

15450 New Barn Road Miami Lakes, FL 33014



## **SUITE 104 FLOOR PLAN**



For More Information Contact:

### **Philip Wyllie**

Director of Leasing 954.257.7953 philipw@grahamcos.com

## **Arbor Place Office Building**

15450 New Barn Road Miami Lakes, FL 33014



### **TOWN CENTER RETAIL MAP**



For More Information Contact:

#### **Philip Wyllie**

Director of Leasing 954.257.7953 philipw@grahamcos.com