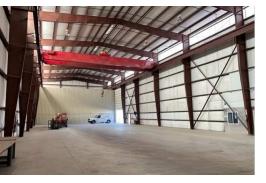

## **Features**

- 38.5 Miles or 35 Minutes from Las Vegas
- Close proximity to Mt. Springs Raceway
- 40 Foot Clear Height Ceilings
- Proserv 20 Ton bridge crane with 100% coverage of warehouse
- Fire protection complete sprinkler system with 3 Fire Hydrants
- 4 Grade High oversized roll up doors
- Surrounded by 8ft high electric security fence
- 2021 Security & office updates with LED lighting
- 6 Private offices / 2 Bathrooms / Break room
- Functional, flat, rectangular parcel with large concrete slab areas