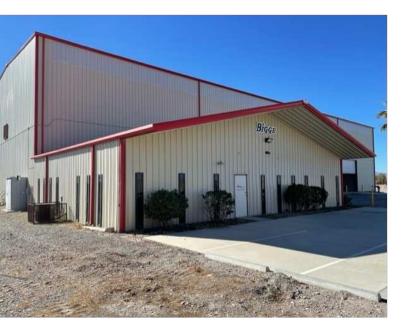

# \$2,190,000

4191 E DANDELION ST PAHRUMP, NV 89048

15,400 Square Foot Steel building with 40 ft clear height and integrated bridge crane.

## \$2,190,000

4191 E DANDELION ST PAHRUMP, NV 89048

## Built 2002 | 3.79 Acres | 15,400 Sq Ft