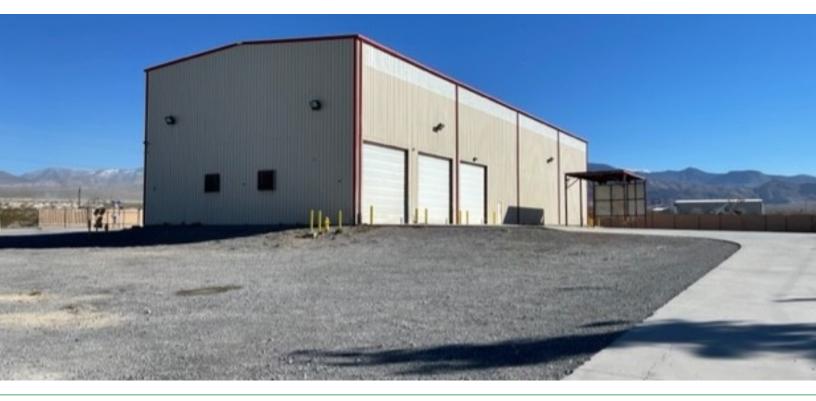

# \$2,190,000

4191 E DANDELION ST PAHRUMP, NV 89048

15,400 Square Foot Steel building with 40 ft clear height and integrated bridge crane.

## \$2,190,000

4191 E DANDELION ST PAHRUMP, NV 89048

## Built 2002 | 3.79 Acres | 15,400 Sq Ft