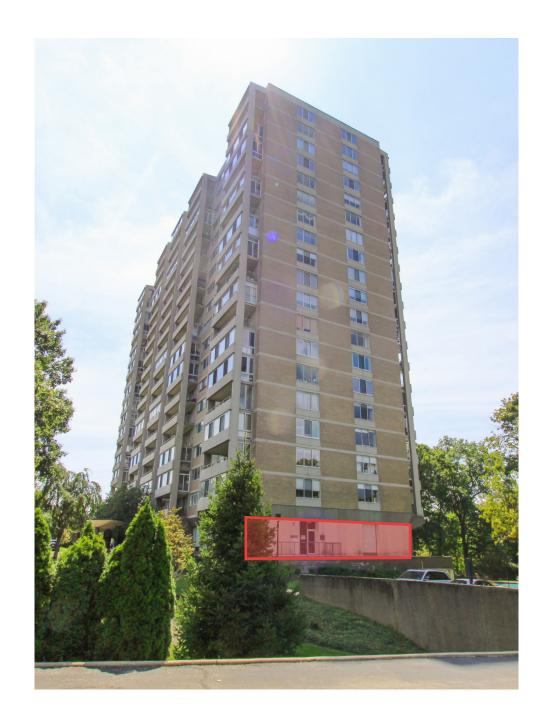

#### 2,110 SF Office Condominium

- Asking Price: \$249,500
- 1st Floor Office Condo
- Private Entrance
- Immediately off I-71 at Dana Ave
- In close proximity to Hyde Park, Rookwood, O'Bryanville and Oakley
- 9 Free Designated Parking Spaces
- Workout Facilities