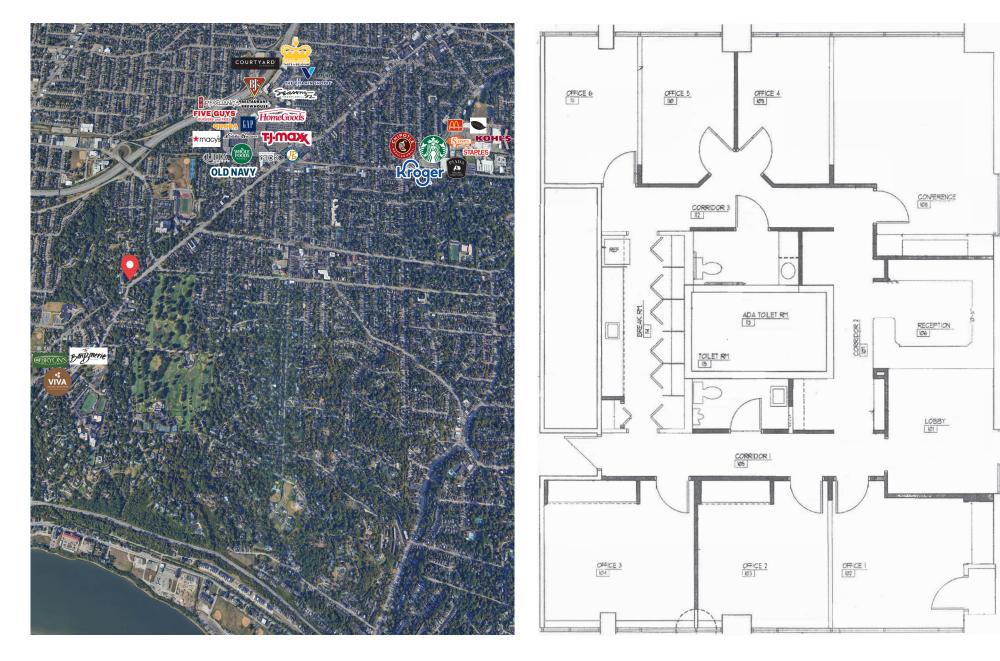

#### 2,110 SF Office Condominium

- Asking Price: \$249,500
- 1st Floor Office Condo
- Private Entrance
- Immediately off I-71 at Dana Ave
- In close proximity to Hyde Park, Rookwood, O'Bryanville and Oakley
- 9 Free Designated Parking Spaces
- Workout Facilities