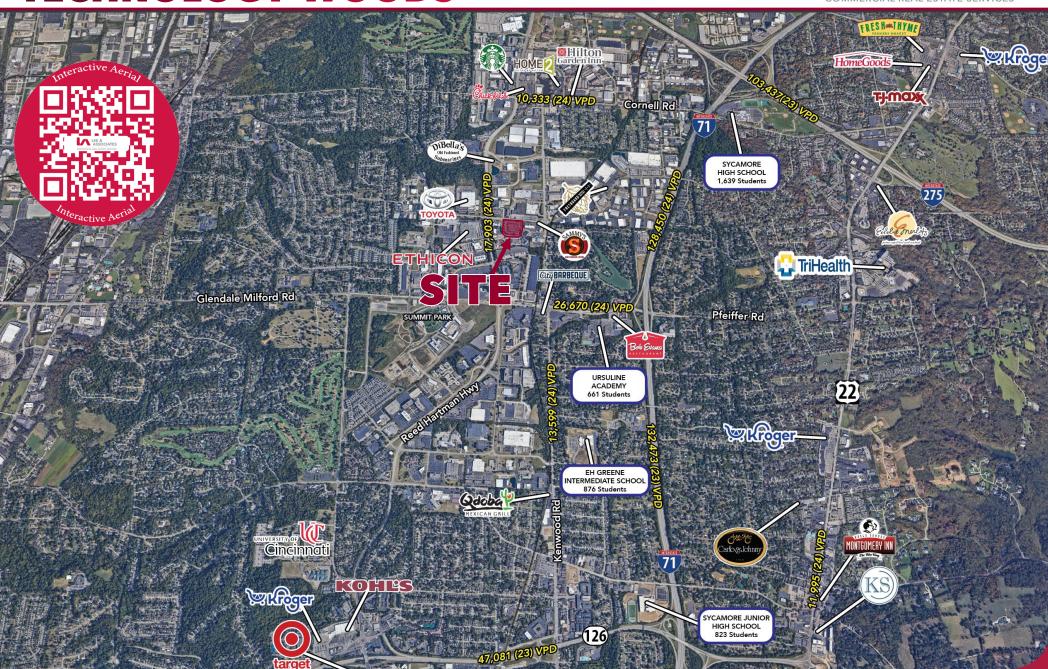

#### **PROPERTY INFORMATION:**

- 1 dock door
- · Located within the City of Blue Ash, one of Cincinnati's strongest office submarkets
- Proximity to major highways such as I-275 and I-75
- · Just minutes away from Kenwood Mall and numerous other retailers
- Favorable, high-quality walk-up office setting for tenants
- · Large docking bays within center of two buildings