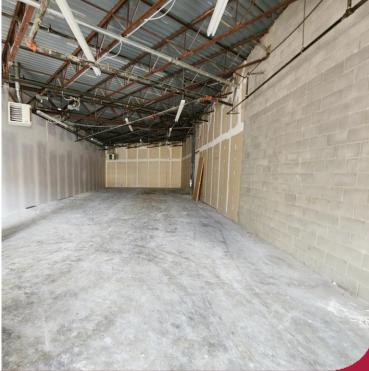

### **TECHNOLOGY WOODS**

**FOR LEASE:** 2,518 SF

**PRICING:** \$2,700 Per Month

#### **PROPERTY INFORMATION:**

- 1 dock door
- · Located within the City of Blue Ash, one of Cincinnati's strongest office submarkets
- Proximity to major highways such as I-275 and I-75
- · Just minutes away from Kenwood Mall and numerous other retailers
- Favorable, high-quality walk-up office setting for tenants
- · Large docking bays within center of two buildings