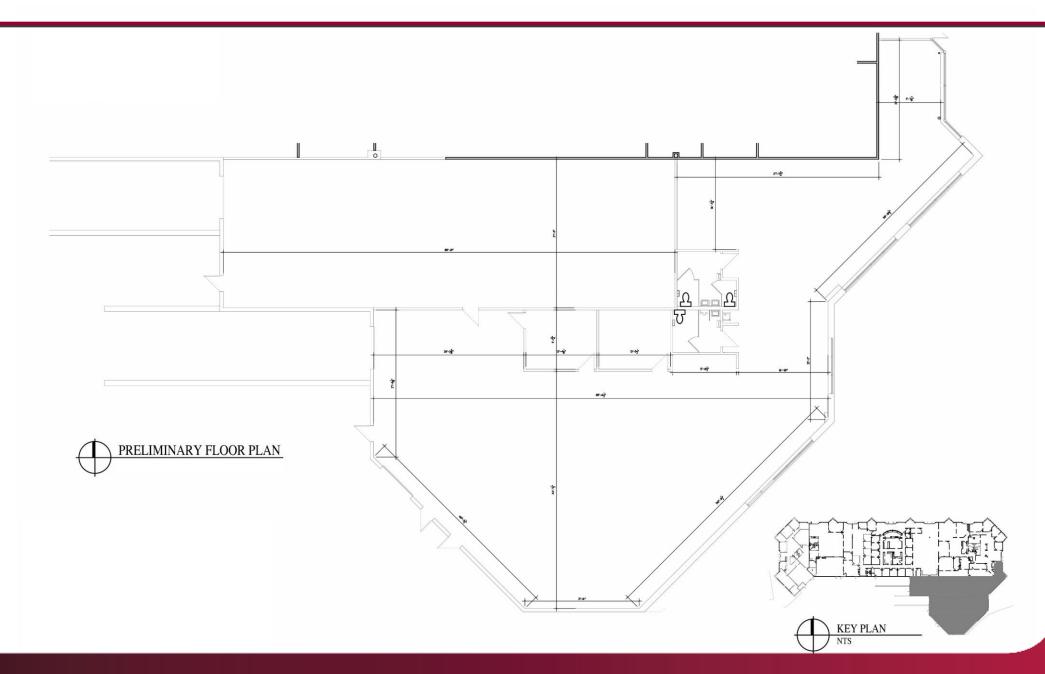

#### **PROPERTY INFORMATION:**

- 1 dock door
- · Located within the City of Blue Ash, one of Cincinnati's strongest office submarkets
- Proximity to major highways such as I-275 and I-75
- · Just minutes away from Kenwood Mall and numerous other retailers
- Favorable, high-quality walk-up office setting for tenants
- · Large docking bays within center of two buildings