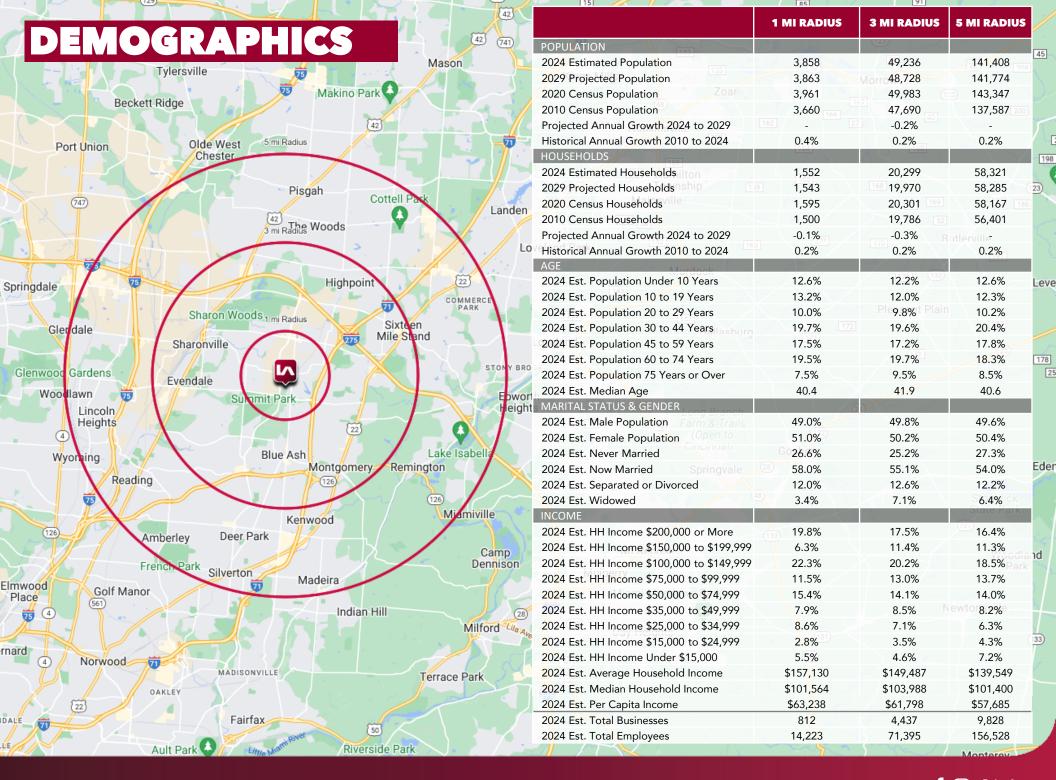

ECHNOLOGY WOODS**

| 100   | APEX                  | 4,453 SF  |
|-------|-----------------------|-----------|
| 110   | ECM Holdings, LLC     | 22,053 SF |
| 120   | EyeCare Partners      | 5,193 SF  |
| 130   | Available             | 2,518 SF  |
| 200   | Kaleidoscope          | 16,972 SF |
|       | Innovation            |           |
| 220   | Apple Spice/Tri State | 4,708 SF  |
|       | Enterprises           |           |
| 227   | Prime AE              | 3,105 SF  |
| 230   | Consumer Cellular     | 2,830 SF  |
| 250   | Hill-Rom              | 3,522 SF  |
| Total | I GLA:                | 65,354 SF |
|       |                       |           |

#### Creek Road



## **TECHNOLOGY WOODS**





## **TECHNOLOGY WOODS**





# **ECHNOLOGY WOODS**





10260 Alliance Road, Suite 200



lee-cincinnati.com

f ◎ ※ in