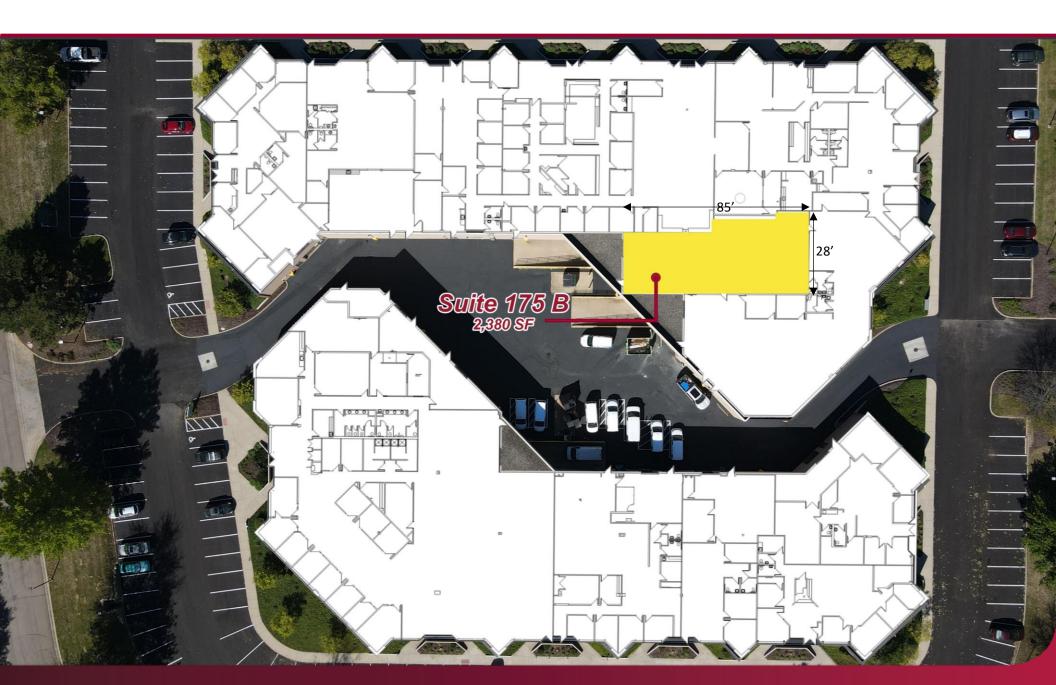

### **TECHNOLOGY WOODS**

**FOR LEASE:** 2,518 SF

**PRICING:** \$2,700 Per Month

#### **PROPERTY INFORMATION:**

- 1 dock door
- · Located within the City of Blue Ash, one of Cincinnati's strongest office submarkets
- Proximity to major highways such as I-275 and I-75
- · Just minutes away from Kenwood Mall and numerous other retailers
- Favorable, high-quality walk-up office setting for tenants
- · Large docking bays within center of two buildings