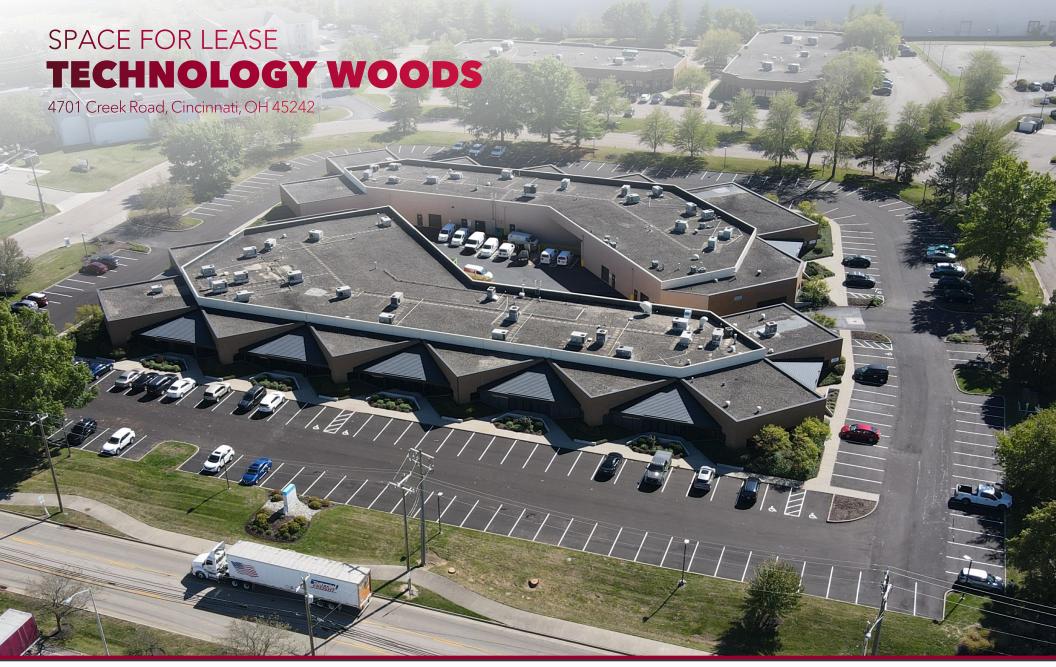

## **TECHNOLOGY WOODS**

#### **PROPERTY INFORMATION:**

- 1 dock door
- · Located within the City of Blue Ash, one of Cincinnati's strongest office submarkets
- Proximity to major highways such as I-275 and I-75
- · Just minutes away from Kenwood Mall and numerous other retailers
- Favorable, high-quality walk-up office setting for tenants
- · Large docking bays within center of two buildings