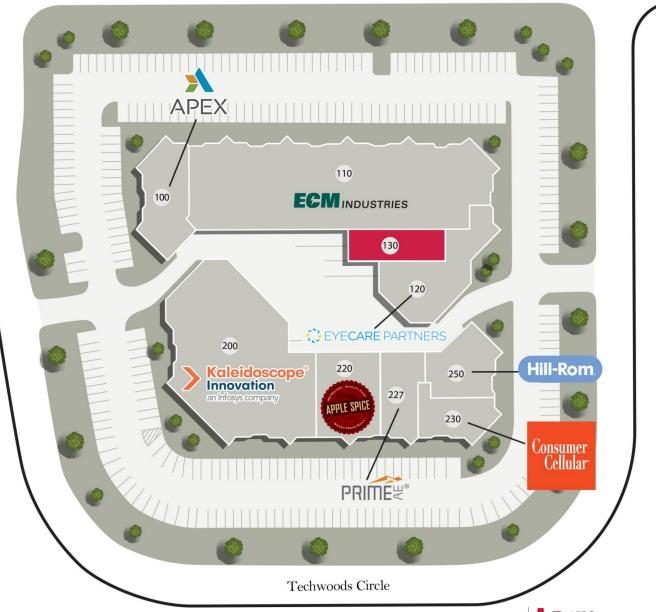

### **TECHNOLOGY WOODS**

| 100   | APEX                  | 4,453 SF  |
|-------|-----------------------|-----------|
| 110   | ECM Holdings, LLC     | 22,053 SF |
| 120   | EyeCare Partners      | 5,193 SF  |
| 130   | Available             | 2,518 SF  |
| 200   | Kaleidoscope          | 16,972 SF |
|       | Innovation            |           |
| 220   | Apple Spice/Tri State | 4,708 SF  |
|       | Enterprises           |           |
| 227   | Prime AE              | 3,105 SF  |
| 230   | Consumer Cellular     | 2,830 SF  |
| 250   | Hill-Rom              | 3,522 SF  |
| Total | I GLA:                | 65,354 SF |
|       |                       |           |