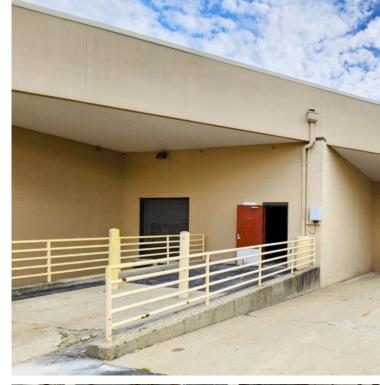

#### **PROPERTY INFORMATION:**

- 1 dock door
- · Located within the City of Blue Ash, one of Cincinnati's strongest office submarkets
- Proximity to major highways such as I-275 and I-75
- · Just minutes away from Kenwood Mall and numerous other retailers
- Favorable, high-quality walk-up office setting for tenants
- · Large docking bays within center of two buildings