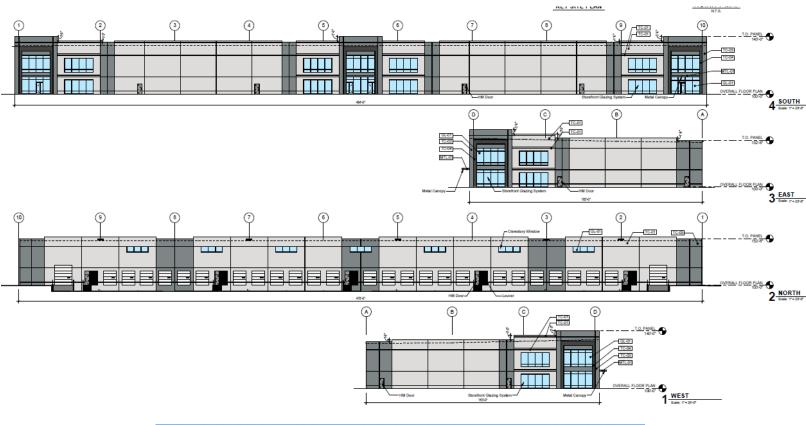

### PROPERTY HIGHLIGHTS

- New construction
- From 51,003 SF (divisible to 25,500 SF)
- Office Finish to Suit
- · 28' clear height
- 120' Truck Court
- 137 car parks available
- 24 Dock Doors
- 2 Ramps
- R25 insulation at roof deck
- ESFR sprinkler system
- Floor slab thickness = 6", 4000 PSI
- Truck court thickness = 7", 3600 PSI
- Hiking and biking trails
- Strategically located with immediate access to the North Dallas Tollway, Highway 380 and Preston Rd
- · The Park is a Foreign Trade Zone