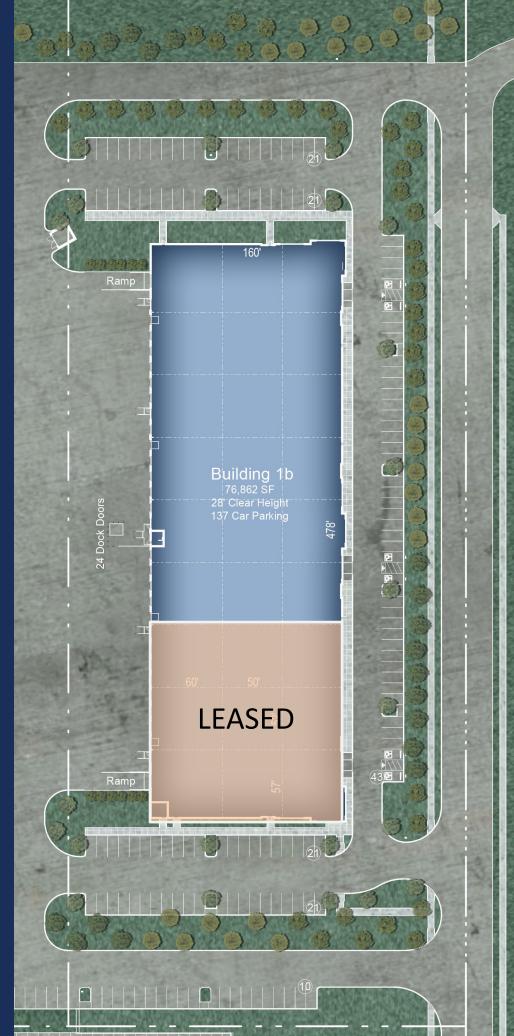

### PROPERTY HIGHLIGHTS

- New construction
- From 51,003 SF (divisible to 25,500 SF)
- Office Finish to Suit
- · 28' clear height
- 120' Truck Court
- 137 car parks available
- 24 Dock Doors
- 2 Ramps
- R25 insulation at roof deck
- ESFR sprinkler system
- Floor slab thickness = 6", 4000 PSI
- Truck court thickness = 7", 3600 PSI
- Hiking and biking trails
- Strategically located with immediate access to the North Dallas Tollway, Highway 380 and Preston Rd
- · The Park is a Foreign Trade Zone