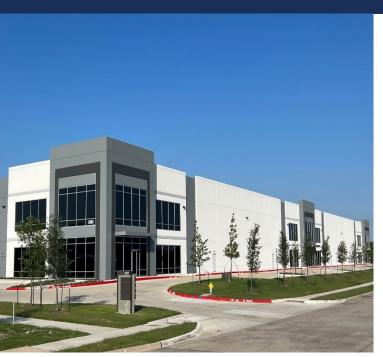

### STAR BUSINESS PARK - BUILDING 1B

A MIXED-USE DEVELOPMENT OF BLUE STAR LAND 8101 CORPORATE WAY, FRISCO, TEXAS 75033 OFFICE WAREHOUSING, LIGHT ASSEMBLY AND FULFILLMENT USES

### PROPERTY HIGHLIGHTS

- New construction
- From 51,003 SF (divisible to 25,500 SF)
- Office Finish to Suit
- · 28' clear height
- 120' Truck Court
- 137 car parks available
- 24 Dock Doors
- 2 Ramps
- R25 insulation at roof deck
- ESFR sprinkler system
- Floor slab thickness = 6", 4000 PSI
- Truck court thickness = 7", 3600 PSI
- Hiking and biking trails
- Strategically located with immediate access to the North Dallas Tollway, Highway 380 and Preston Rd
- · The Park is a Foreign Trade Zone