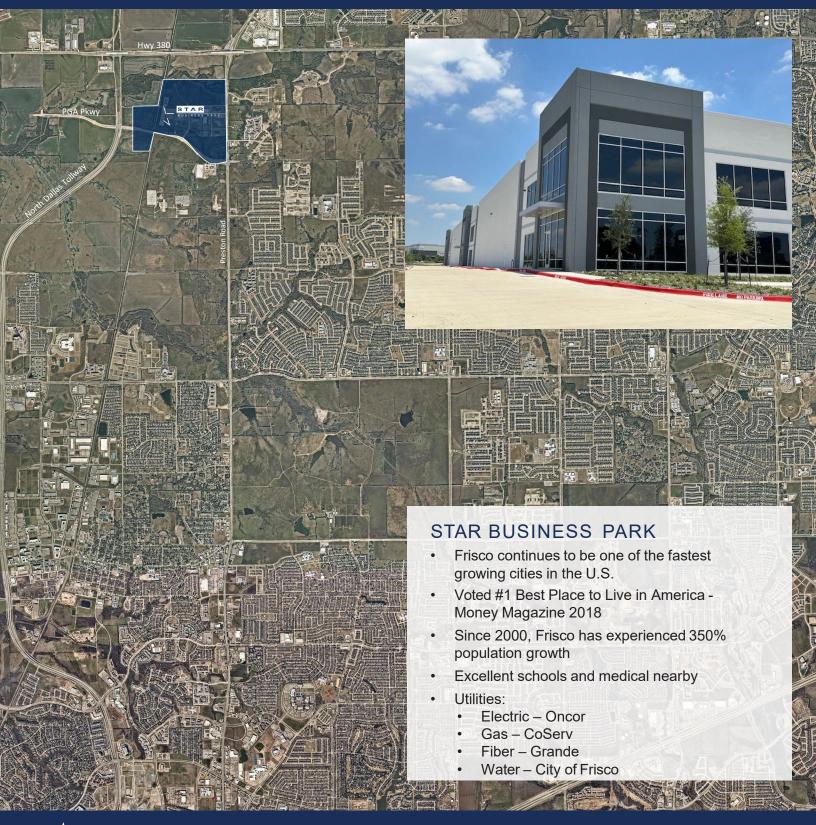

### STAR BUSINESS PARK - BUILDING 1B

A MIXED-USE DEVELOPMENT OF BLUE STAR LAND 8101 CORPORATE WAY, FRISCO, TEXAS 75033 OFFICE WAREHOUSING, LIGHT ASSEMBLY AND FULFILLMENT USES

### PROPERTY HIGHLIGHTS

- New construction
- From 51,003 SF (divisible to 25,500 SF)
- Office Finish to Suit
- · 28' clear height
- 120' Truck Court
- 137 car parks available
- 24 Dock Doors
- 2 Ramps
- R25 insulation at roof deck
- ESFR sprinkler system
- Floor slab thickness = 6", 4000 PSI
- Truck court thickness = 7", 3600 PSI
- Hiking and biking trails
- Strategically located with immediate access to the North Dallas Tollway, Highway 380 and Preston Rd
- · The Park is a Foreign Trade Zone

# STAR BUSINESS PARK - BLDG 1B\

A MIXED-USE DEVELOPMENT OF BLUE STAR LAND 8101 CORPORATE WAY, FRISCO, TEXAS 75033

## STAR BUSINESS PARK - BLDG 1B\

STAR

BUSINESS PARK

A MIXED-USE DEVELOPMENT OF BLUE STAR LAND 8101 CORPORATE WAY, FRISCO, TEXAS 75033