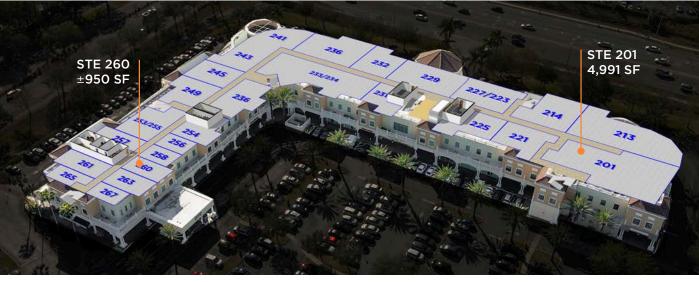

#### SECOND FLOOR

| Suite 201     | 4,991 SF Available 2-1-2025      |
|---------------|----------------------------------|
| Suite 213     | The Orlando Law Group            |
| Suite 215-219 | Primary Cares of Central Florida |
| Suite 221     | First American Title             |
| Suite 223-27  | Add Med Health                   |
| Suite 225     | Primary Care of Central Florida  |
| Suite 229     | Keller Williams                  |
| Suite 231     | Meridian Consulting Engineers    |
| Suite 232     | Keller Williams                  |
| Suite 233-34  | Atkins Global                    |
| Suite 236     | Visual Health                    |
| Suite 237     | Specified Sales Associates       |
| Suite 241-243 | Dave Schmitt Engineering         |
| Suite 245     | E. Orlando Chamber of Com.       |
| Suite 249     | Therapy Essentials               |
| Suite 247-51  | Gravitational Marketing          |
| Suite 253-255 | Anchored Therapeutic Services    |
| Suite 254-256 | 22 Health                        |
| Suite 257     | Anchored Therapeutic Services    |
| Suite 258     | Fairway Mortgage                 |
| Suite 259     | Pearl Time                       |
| Suite 260     | 950 SF Available 3-1-2025        |
| Suite 261     | The Thompson Agency              |
| Suite 263     | Eminent Valuations               |
| Suite 265     | Wander and Lust Jewelry          |
| Suite 267     | Anchored Therapeutic Services    |

# SUITE 260

### 2ND GEN OFFICE ±950 SF