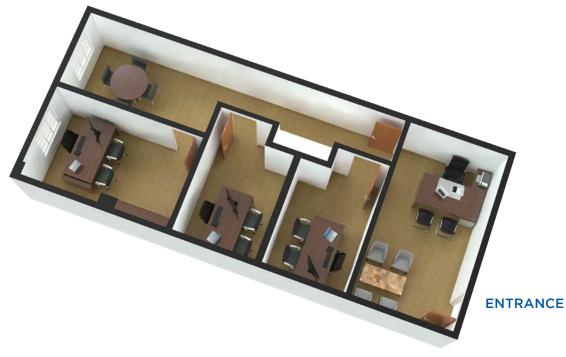

## SUITE 121 LOCATION 1,796 SF

### SUITE 121 LAYOUT ±1,796 SF

### SUITE 121 FLOOR PLAN 1,796 SF