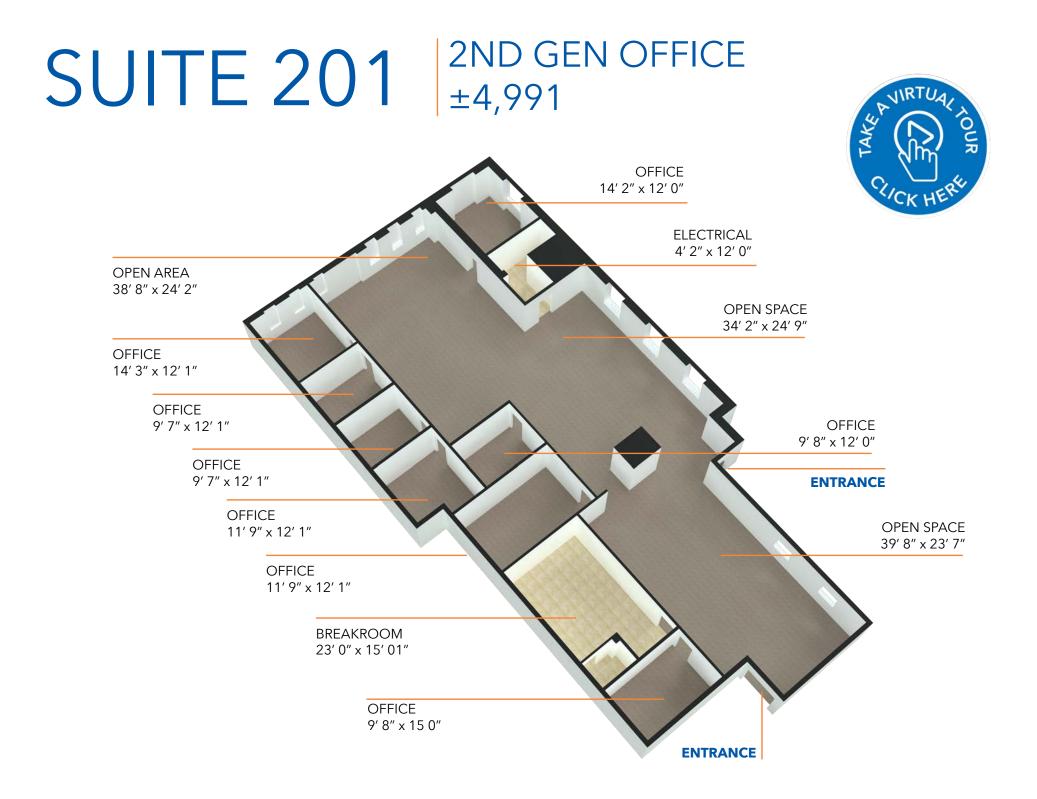

#### SECOND FLOOR

| Suite 201     | 4,991 SF Available 2-1-2025      |
|---------------|----------------------------------|
| Suite 213     | The Orlando Law Group            |
| Suite 215-219 | Primary Cares of Central Florida |
| Suite 221     | First American Title             |
| Suite 223-27  | Add Med Health                   |
| Suite 225     | Primary Care of Central Florida  |
| Suite 229     | Keller Williams                  |
| Suite 231     | Meridian Consulting Engineers    |
| Suite 232     | Keller Williams                  |
| Suite 233-34  | Atkins Global                    |
| Suite 236     | Visual Health                    |
| Suite 237     | Specified Sales Associates       |
| Suite 241-243 | Dave Schmitt Engineering         |
| Suite 245     | E. Orlando Chamber of Com.       |
| Suite 249     | Therapy Essentials               |
| Suite 247-51  | Gravitational Marketing          |
| Suite 253-255 | Anchored Therapeutic Services    |
| Suite 254-256 | 22 Health                        |
| Suite 257     | Anchored Therapeutic Services    |
| Suite 258     | Fairway Mortgage                 |
| Suite 259     | Pearl Time                       |
| Suite 260     | 950 SF Available 3-1-2025        |
| Suite 261     | The Thompson Agency              |
| Suite 263     | Eminent Valuations               |
| Suite 265     | Wander and Lust Jewelry          |
| Suite 267     | Anchored Therapeutic Services    |

### FROM 1,107 TO 4,991 SF