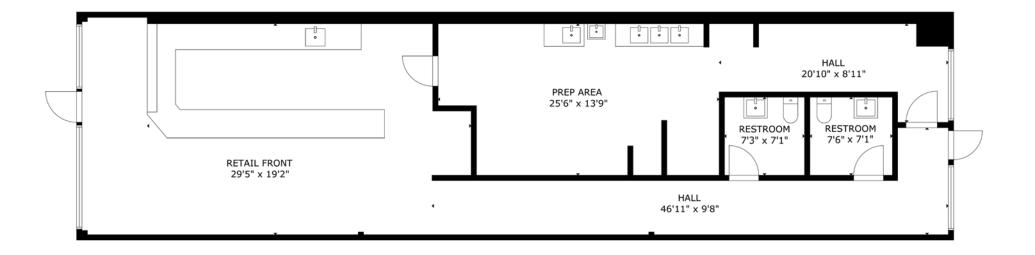

-103 | Bonef  |
|---------------|--------|
| Suite 104     | Orlan  |
| Suite 105     | Aesth  |
| Suite 106     | Prime  |
| Suite 107/108 | Orlan  |
| Suite 109/110 | Be Yi  |
| Suite 111     | Keller |
| Suite 112     | Fideli |
| Suite 113-116 | Florid |
| Suite 118     | Mini E |
| Suite 121     | 1,796  |
| Suite 122-123 | Orang  |
| Suite 125     | Hand   |
| Suite 127     | Salon  |
| Suite 128-30  | Just L |

#### ish Grill do Endontics netics Lounge e IV Hydration & Wellness do Periodontics p: Eyecare Reimagined Williams ity Title la Radiology Imaging =P SF Available

ge Theory Fitness and Foot Spa Lofts eased

# **AVAILABLE SUITES**

### FROM 1,107 TO 4,991 SF

















## SUITE 121 LOCATION 1,796 SF



### SUITE 121 LAYOUT ±1,796 SF



### SUITE 121 FLOOR PLAN 1,796 SF



### SUITE 121 INTERIORS ±1,796 SF











# SUITE 260







### 2ND GEN OFFICE ±950 SF





### NEARBY POINTS OF INTEREST

| WATERFORD LAKES TOWN CENTER |                                     |  |
|-----------------------------|-------------------------------------|--|
| STARBUCKS                   | TJ MAX                              |  |
| CALIFORNIA PIZZA<br>KITCHEN | REGAL WATERFORD LAKES<br>STADIUM 20 |  |
| CHICK-FIL-A                 | OLD NAVY                            |  |
| TGI FRIDAYS                 | IN STYLE HAIR                       |  |
| DUFFY'S SPORTS GRILL        | LONGHORN STEAKHOUSE                 |  |
| THE BRASS TAP               | LA FITNESS                          |  |
| SMOKEY BONES                | JO-ANN FABRIC                       |  |
| TARGET, TILL