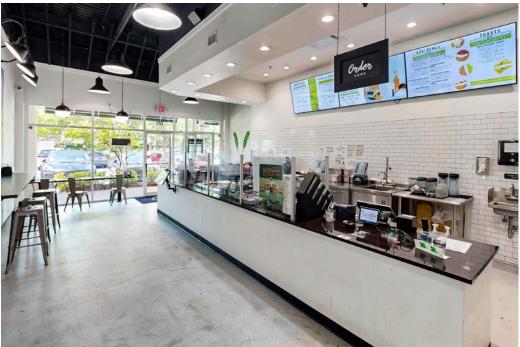

## SUITE 121 LOCATION 1,796 SF

### SUITE 121 LAYOUT ±1,796 SF

### SUITE 121 INTERIORS ±1,796 SF