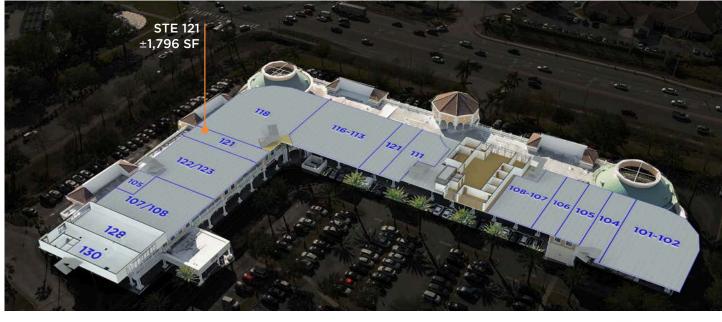

## SUITE 121 LOCATION 1,796 SF

#### **FIRST FLOOR**

| Suite 101-103 | Bonef  |
|---------------|--------|
| Suite 104     | Orlan  |
| Suite 105     | Aesth  |
| Suite 106     | Prime  |
| Suite 107/108 | Orlan  |
| Suite 109/110 | Be Yi  |
| Suite 111     | Keller |
| Suite 112     | Fideli |
| Suite 113-116 | Florid |
| Suite 118     | Mini E |
| Suite 121     | 1,796  |
| Suite 122-123 | Orang  |
| Suite 125     | Hand   |
| Suite 127     | Salon  |
| Suite 128-30  | Just L |

#### ish Grill do Endontics netics Lounge e IV Hydration & Wellness do Periodontics p: Eyecare Reimagined Williams ity Title la Radiology Imaging =P SF Available

ge Theory Fitness and Foot Spa Lofts eased