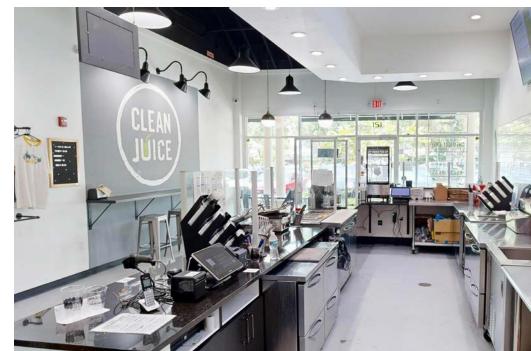

## SUITE 121 LOCATION 1,796 SF

### SUITE 121 LAYOUT ±1,796 SF

### SUITE 121 INTERIORS ±1,796 SF