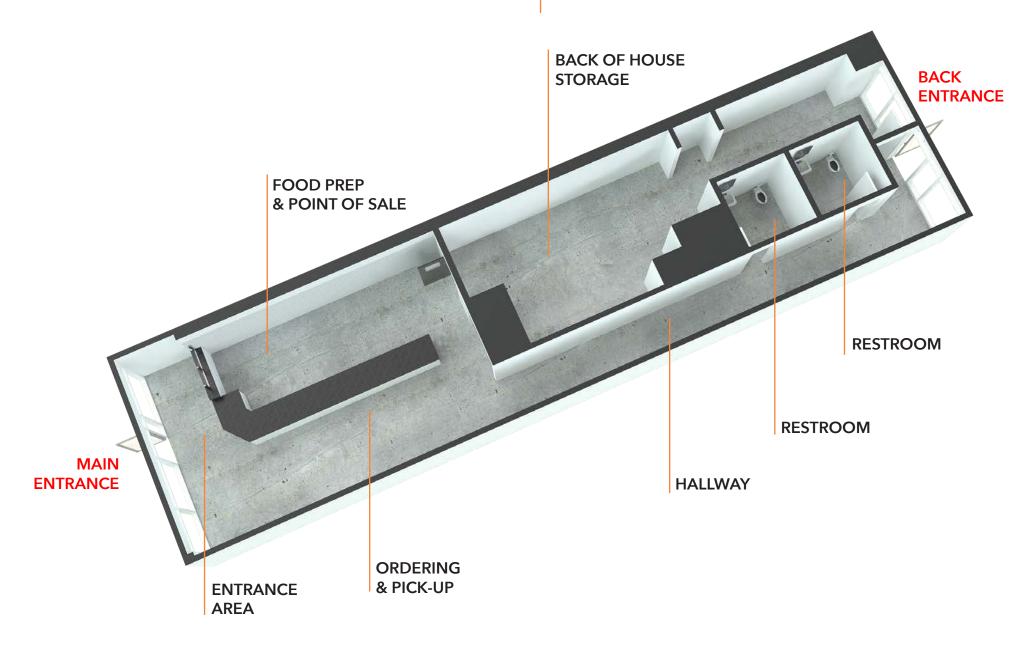

|

#### **FIRST FLOOR**

| Suite 101-103 | Bonef  |
|---------------|--------|
| Suite 104     | Orlan  |
| Suite 105     | Aesth  |
| Suite 106     | Prime  |
| Suite 107/108 | Orlan  |
| Suite 109/110 | Be Yi  |
| Suite 111     | Keller |
| Suite 112     | Fideli |
| Suite 113-116 | Florid |
| Suite 118     | Mini E |
| Suite 121     | 1,796  |
| Suite 122-123 | Orang  |
| Suite 125     | Hand   |
| Suite 127     | Salon  |
| Suite 128-30  | Just L |

#### ish Grill do Endontics netics Lounge e IV Hydration & Wellness do Periodontics p: Eyecare Reimagined Williams ity Title la Radiology Imaging =P SF Available

ge Theory Fitness and Foot Spa Lofts eased

# **AVAILABLE SUITES**

### FROM 1,107 TO 4,991 SF

















## SUITE 121 LOCATION 1,796 SF



### SUITE 121 LAYOUT ±1,796 SF



### SUITE 121 FLOOR PLAN 1,796 SF



### SUITE 121 INTERIORS ±1,796 SF











# SUITE 260







### 2ND GEN OFFICE ±950 SF





### NEARBY POINTS OF INTEREST

| WATERFORD LAKES TOWN CENTER |                                     |  |
|-----------------------------|-------------------------------------|--|
| STARBUCKS                   | TJ MAX                              |  |
| CALIFORNIA PIZZA<br>KITCHEN | REGAL WATERFORD LAKES<br>STADIUM 20 |  |
| CHICK-FIL-A                 | OLD NAVY                            |  |
| TGI FRIDAYS                 | IN STYLE HAIR                       |  |
| DUFFY'S SPORTS GRILL        | LONGHORN STEAKHOUSE                 |  |
| THE BRASS TAP               | LA FITNESS                          |  |
| SMOKEY BONES                | JO-ANN FABRIC