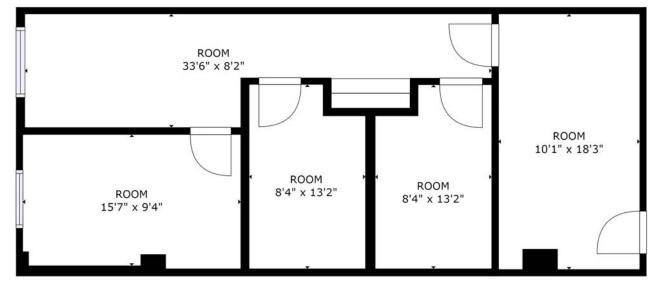

| Suite 106     | Prime  |
| Suite 107/108 | Orlan  |
| Suite 109/110 | Be Yi  |
| Suite 111     | Keller |
| Suite 112     | Fideli |
| Suite 113-116 | Florid |
| Suite 118     | Mini E |
| Suite 121     | 1,796  |
| Suite 122-123 | Orang  |
| Suite 125     | Hand   |
| Suite 127     | Salon  |
| Suite 128-30  | Just L |

#### ish Grill do Endontics netics Lounge e IV Hydration & Wellness do Periodontics p: Eyecare Reimagined Williams ity Title la Radiology Imaging =P SF Available

ge Theory Fitness and Foot Spa Lofts eased

# **AVAILABLE SUITES**

### FROM 1,107 TO 4,991 SF

















## SUITE 121 LOCATION 1,796 SF



### SUITE 121 LAYOUT ±1,796 SF



### SUITE 121 FLOOR PLAN 1,796 SF



### SUITE 121 INTERIORS ±1,796 SF











# SUITE 260







### 2ND GEN OFFICE ±950 SF





### NEARBY POINTS OF INTEREST

| WATERFORD LAKES TOWN CENTER |                                     |  |
|-----------------------------|-------------------------------------|--|
| STARBUCKS                   | TJ MAX                              |  |
| CALIFORNIA PIZZA<br>KITCHEN | REGAL WATERFORD LAKES<br>STADIUM 20 |  |
| CHICK-FIL-A                 | OLD NAVY                            |  |
| TGI FRIDAYS                 | IN STYLE HAIR                       |  |
| DUFFY'S SPORTS GRILL        | LONGHORN STEAKHOUSE                 |  |
| THE BRASS TAP               | LA FITNESS                          |  |
| SMOKEY BONES                | JO-ANN FABRIC                       |  |
| TARGET, TILLY'S             | MASSSAGE ENVY                       |  |
| BEST BUY                    | PIZZA