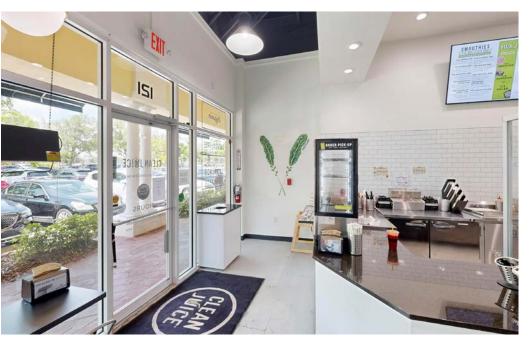

## SUITE 121 LOCATION 1,796 SF

### SUITE 121 LAYOUT ±1,796 SF

### SUITE 121 INTERIORS ±1,796 SF