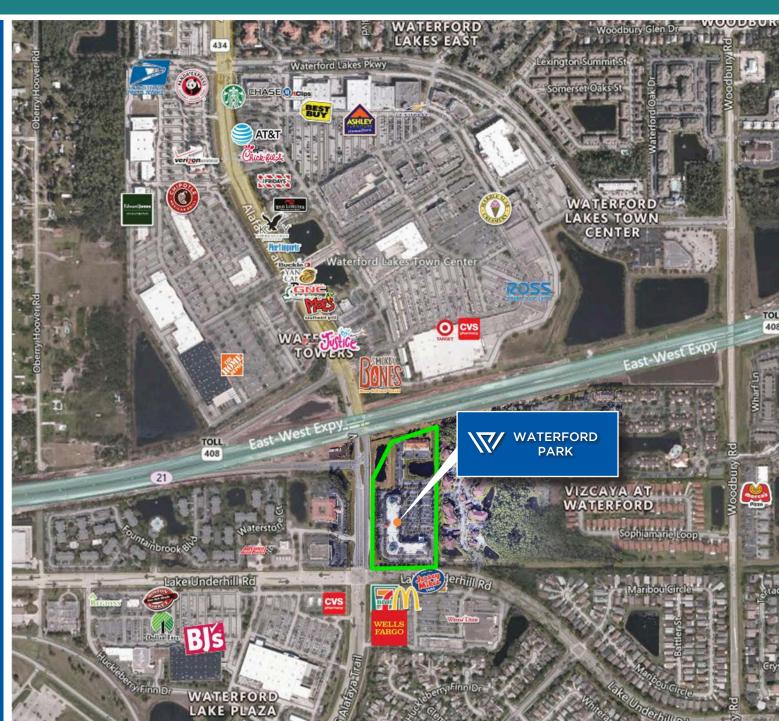

### NEARBY POINTS OF INTEREST

| WATERFORD LAKES TOWN CENTER |                                     |  |
|-----------------------------|-------------------------------------|--|
| STARBUCKS                   | TJ MAX                              |  |
| CALIFORNIA PIZZA<br>KITCHEN | REGAL WATERFORD LAKES<br>STADIUM 20 |  |
| CHICK-FIL-A                 | OLD NAVY                            |  |
| TGI FRIDAYS                 | IN STYLE HAIR                       |  |
| DUFFY'S SPORTS GRILL        | LONGHORN STEAKHOUSE                 |  |
| THE BRASS TAP               | LA FITNESS                          |  |
| SMOKEY BONES                | JO-ANN FABRIC                       |  |
| TARGET, TILLY'S             | MASSSAGE ENVY                       |  |
| BEST BUY                    | PIZZA HUT                           |  |
| WAHLBURGERS                 | PET SMART                           |  |
| SWEET BY HOLLY              | MILLER'S ALE HOUSE                  |  |

TRAFFIC COUNTS ALAFAYA TRAIL 50,000 AADT

LAKE UNDERHILL RD 27,500 AADT

> COMBINED 77,500 AADT

> > C R E

GARRETT GLEITER GARRETT@4ACRE.COM 407.539.4514

NICHOLAS FOURAKER, CCIM NICK@4ACRE.COM 407.601.1466

> WATERFORD PARK