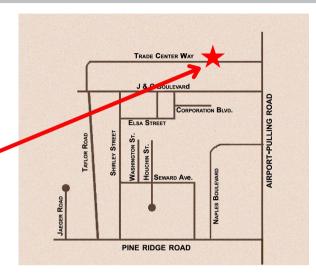

## 1,994 SF COMMERCIAL CONDO SPACE Cocated north of Pine Ridge Road and west of Airport Pulling Road

2277 Trade Center Way #202 | Naples, FL 34109

2nd floor office space with ample parking in the **Trade Center** Way Design **District** 