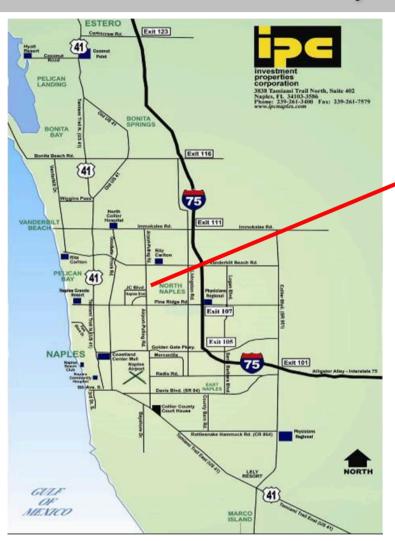

## 1,994 SF COMMERCIAL CONDO SPACE Cocated north of Pine Ridge Road and west of Airport Pulling Road

2277 Trade Center Way #202 | Naples, FL 34109

2nd floor office space with ample parking in the **Trade Center** Way Design **District** 