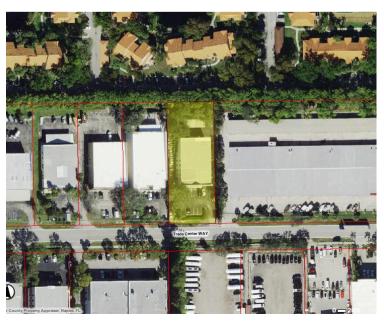

## 1,994 SF COMMERCIAL CONDO SPACE Cocated north of Pine Ridge Road and west of Airport Pulling Road

2277 Trade Center Way #202 | Naples, FL 34109

2nd floor office space with ample parking in the **Trade Center** Way Design **District** 