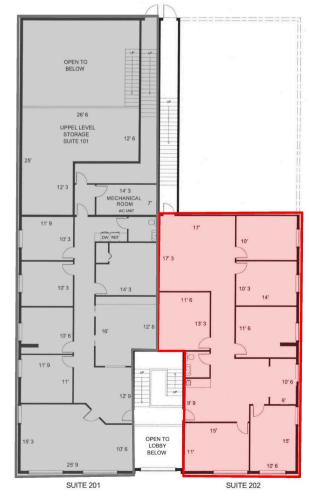

## 1,994 SF COMMERCIAL CONDO SPACE Cocated north of Pine Ridge Road and west of Airport Pulling Road

2277 Trade Center Way #202 | Naples, FL 34109

2nd floor office space with ample parking in the **Trade Center** Way Design **District** 

**GROSS RENT:** \$3,389.80/mo. including CAM and FL Sales Tax

(\$20.00 PSF Gross + FL Sales Tax)

**UNIT NUMBER:** 201 1.994 SF **UNIT SIZE:** 

**ZONING:** Industrial YEAR BUILT: 1997

Internet wired and wireless **OTHER: CONSTRUCTION: Concrete Block** 