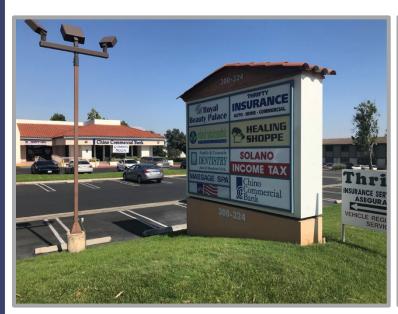

### 302 N. Mountain Ave. Upland, CA 91786

MGR Real Estate is proud to present this high traffic multi-tenant retail building, which offers a reception area, (6) six Stylist Stations, (2) two wash bowls/stations, hair dryer stations, facial machine, multiple beauty stations (make-up, massage, nails, skin care, waxing).

#### **Features**

- Unit Available Approx. 1,040 SF
- Easy Access from 210 and 10 Freeways; Heavy Traffic
- Cross Streets of N Mountain Ave. and 9<sup>th</sup> St.
- Fully Furnished Salon with facial machine
- Well maintained center with ample parking