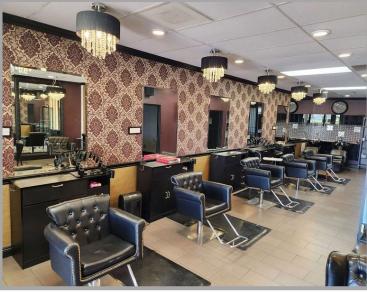

# Fully Furnished Hair/Beauty Salon Available Anchored Center with Heavy Traffic

### 302 N. Mountain Ave. Upland, CA 91786

MGR Real Estate is proud to present this high traffic multi-tenant retail building, which offers a reception area, (6) six Stylist Stations, (2) two wash bowls/stations, hair dryer stations, facial machine, multiple beauty stations (make-up, massage, nails, skin care, waxing).

#### **Features**

- Unit Available Approx. 1,040 SF
- Easy Access from 210 and 10 Freeways; Heavy Traffic
- Cross Streets of N Mountain Ave. and 9<sup>th</sup> St.
- Fully Furnished Salon with facial machine
- Well maintained center with ample parking