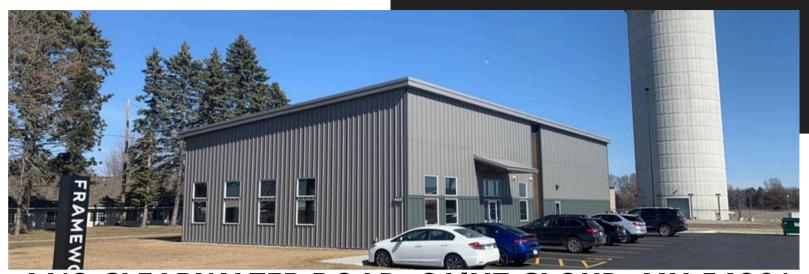

## **FOR LEASE** \$17.00 per sq. ft. Plus CAM

**4412 CLEARWATER ROAD, SAINT CLOUD, MN 56301** Conveniently located close to Interstate 94, behind McStop and adjacent water tower in St. Cloud, Minnesota, this office building offers a blend of convenience and modernity. With easy access to Interstate 94 and ample off-street parking, commuting is a breeze for employees and visitors alike. The building itself boasts a contemporary design, with 12-foot ceilings and expansive windows flooding the space with natural daylight. Inside, four private offices provide secluded sanctuaries for focused work, while a versatile conference room facilitates collaboration and decision-making. A well-appointed break room offers a space for relaxation and refreshment, while a dedicated copy room ensures efficient document management. Anchoring it all is a large open workspace, where teams can come together to innovate and thrive. This is more than just an office building—it's a hub of productivity and possibility in St. Cloud, MN.