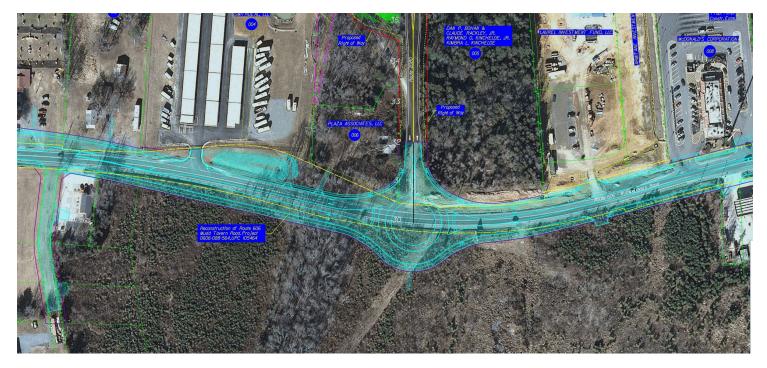

#### **LOCATION DESCRIPTION**

Located between US Route 1 (Patriot Hwy) and I-95 exits 118A and B for Thornburg, Virginia, Thornburg Commerce Park is a 100 +/- acre tract, with roughly 40 acres remaining that offers the ideal combination of I-95 frontage, Route 1 frontage, and frontage along Mudd Tavern Road, with universal accessibility. Mudd Tavern Road, Route 606, collects all four off ramps at the exit, and will be home to a new traffic circle, with 2023 construction underway. All pad sites fronting along Route 606 will abut the traffic circle, creating right-hand entry from all directions. These improvements will also place a median along the corridor, limiting access to other parcels. This location makes the site prime for both residential and commuter/travel traffic off the exit ramp.