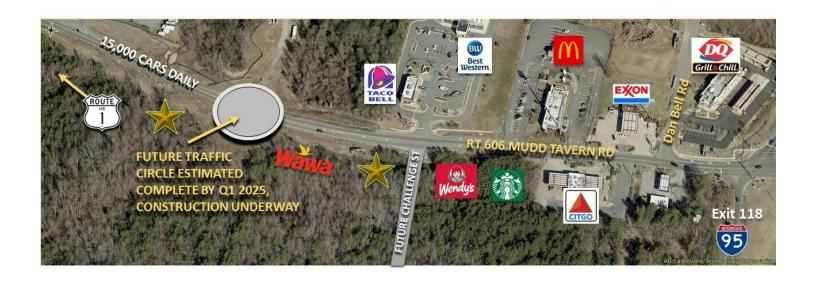

#### **PROPERTY HIGHLIGHTS**

- Retail pad sites available immediately off I-95 Exit 118B
- Hospitality and Grocery Pads also available
- 103,000 ADT on I-95 at Exit 118 (Thornburg)
- Located on pending Traffic Circle along Mudd Tavern Rd, allowing universal access from all directions
- Immediately neighbors Kalahari Resort project on back side of property (coming '24-25)
- Shadowed in the east by Dominion Raceway, host to NASCAR events

#### **LOCATION DESCRIPTION**

Located between US Route 1 (Patriot Hwy) and I-95 exits 118A and B for Thornburg, Virginia, Thornburg Commerce Park is a 100 +/- acre tract, with roughly 40 acres remaining that offers the ideal combination of I-95 frontage, Route 1 frontage, and frontage along Mudd Tavern Road, with universal accessibility. Mudd Tavern Road, Route 606, collects all four off ramps at the exit, and will be home to a new traffic circle, with 2023 construction underway. All pad sites fronting along Route 606 will abut the traffic circle, creating right-hand entry from all directions. These improvements will also place a median along the corridor, limiting access to other parcels. This location makes the site prime for both residential and commuter/travel traffic off the exit ramp.