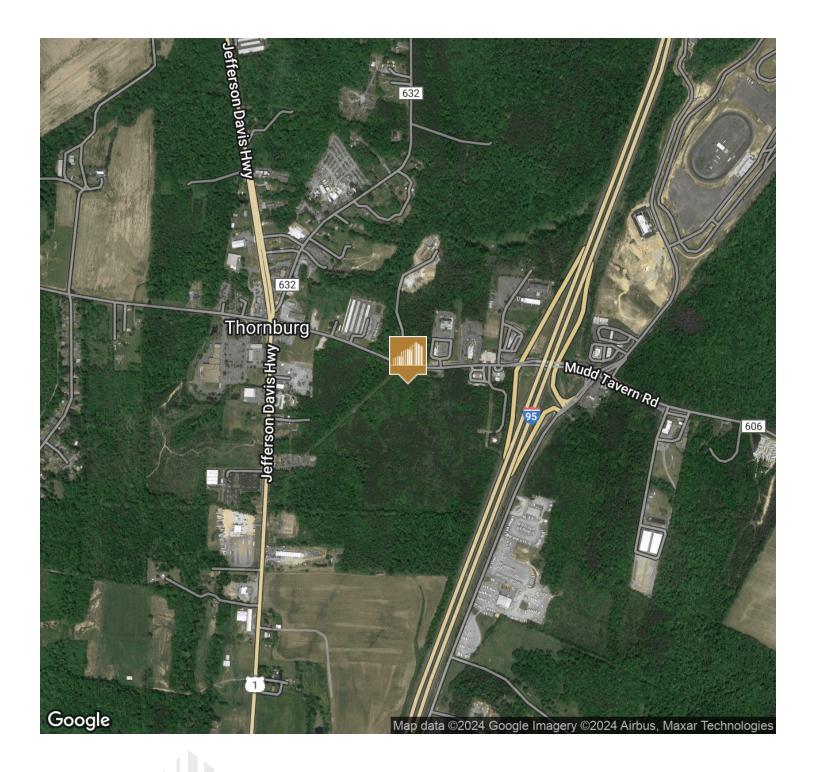

0 Mudd Tavern Rd Fredericksburg, VA 22408

- Three retail pad sites available immediately off I-95 Exit 118B
- Commercial Zoning (C-3) allows drive thru uses by right
- Major Road Improvements to be Complete by Q1 2025

#### **PROPERTY DESCRIPTION**

Available for ground lease, pre-lease, or sale are multiple pad sites located immediately off exit 118 to Thornburg in southern Spotsylvania VA. With new traffic pattern construction underway, Thornburg Commerce Park's prominent position off the exit and fronting along Mudd Tavern Road, allows users to capture traffic from all cardinal directions. Unimpeded access coupled with portions of the property enjoying frontage along I-95, Thornburg presents an opportunity to capitalize on the pending Kalahari Resort regional convention center and family fun water park, and the Dominion Raceway. Uses sought are traditional retail and food use, with hospitality and grocery too.

#### **LOCATION DESCRIPTION**

Located between US Route 1 (Patriot Hwy) and I-95 exits 118A and B for Thornburg, Virginia, Thornburg Commerce Park is a 100 +/- acre tract, with roughly 40 acres remaining that offers the ideal combination of I-95 frontage, Route 1 frontage, and frontage along Mudd Tavern Road, with universal accessibility. Mudd Tavern Road, Route 606, collects all four off ramps at the exit, and will be home to a new traffic circle, with 2023 construction underway. All pad sites fronting along Route 606 will abut the traffic circle, creating right-hand entry from all directions. These improvements will also place a median along the corridor, limiting access to other parcels. This location makes the site prime for both residential and commuter/travel traffic off the exit ramp.