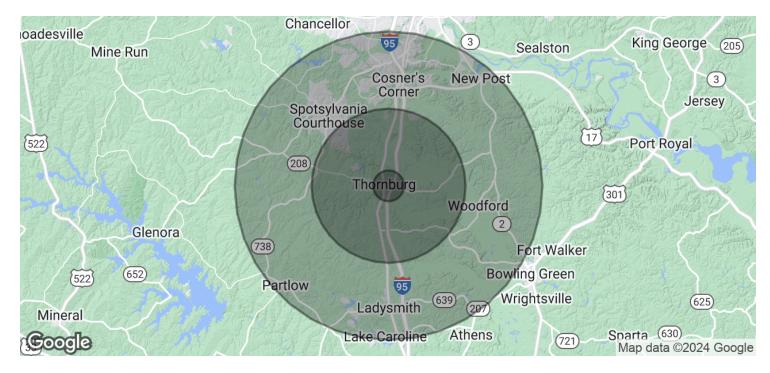

| DEMOGRAPHICS      | 1 MILE   | 5 MILES  | 10 MILES |
|-------------------|----------|----------|----------|
| Total Households  | 123      | 2,789    | 33,879   |
| Total Population  | 326      | 7,636    | 90,820   |
| Average HH Income | \$65,365 | \$99,171 | \$97,396 |

Jonathan Gardner

0 Mudd Tavern Rd Fredericksburg, VA 22408

| POPULATION           | 1 MILE   | 5 MILES  | 10 MILES |
|----------------------|----------|----------|----------|
| Total Population     | 326      | 7,636    | 90,820   |
| Average Age          | 33.2     | 38.0     | 38.0     |
| Average Age (Male)   | 33.2     | 38.5     | 37.5     |
| Average Age (Female) | 33.6     | 40.5     | 39.3     |
| HOUSEHOLDS & INCOME  | 1 MILE   | 5 MILES  | 10 MILES |
| Total Households     | 123      | 2,789    | 33,879   |
| # of Persons per HH  | 2.7      | 2.7      | 2.7      |
| A 11111              |          |          |          |
| Average HH Income    | \$65,365 | \$99,171 | \$97,396 |