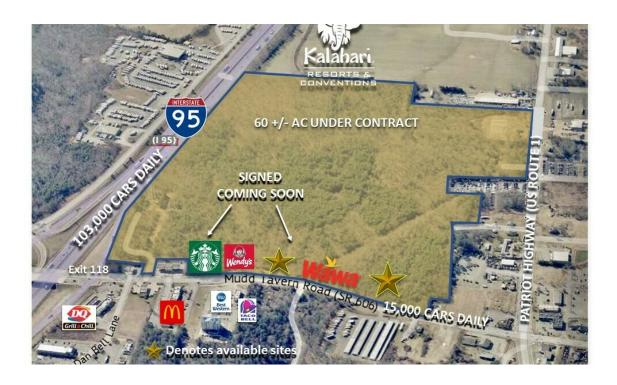

0 Mudd Tavern Rd Fredericksburg, VA 22408

- Three retail pad sites available immediately off I-95 Exit 118B
- Commercial Zoning (C-3) allows drive thru uses by right
- Major Road Improvements to be Complete by Q1 2025

#### **PROPERTY DESCRIPTION**

Available for ground lease, pre-lease, or sale are multiple pad sites located immediately off exit 118 to Thornburg in southern Spotsylvania VA. With new traffic pattern construction underway, Thornburg Commerce Park's prominent position off the exit and fronting along Mudd Tavern Road, allows users to capture traffic from all cardinal directions. Unimpeded access coupled with portions of the property enjoying frontage along I-95, Thornburg presents an opportunity to capitalize on the pending Kalahari Resort regional convention center and family fun water park, and the Dominion Raceway. Uses sought are traditional retail and food use, with hospitality and grocery too.

#### **PROPERTY HIGHLIGHTS**

- Retail pad sites available immediately off I-95 Exit 118B
- Hospitality and Grocery Pads also available
- 103,000 ADT on I-95 at Exit 118 (Thornburg)
- Located on pending Traffic Circle along Mudd Tavern Rd, allowing universal access from all directions
- Immediately neighbors Kalahari Resort project on back side of property (coming '24-25)
- Shadowed in the east by Dominion Raceway, host to NASCAR events

#### **LOCATION DESCRIPTION**

Located between US Route 1 (Patriot Hwy) and I-95 exits 118A and B for Thornburg, Virginia, Thornburg Commerce Park is a 100 +/- acre tract, with roughly 40 acres remaining that offers the ideal combination of I-95 frontage, Route 1 frontage, and frontage along Mudd Tavern Road, with universal accessibility. Mudd Tavern Road, Route 606, collects all four off ramps at the exit, and will be home to a new traffic circle, with 2023 construction underway. All pad sites fronting along Route 606 will abut the traffic circle, creating right-hand entry from all directions. These improvements will also place a median along the corridor, limiting access to other parcels. This location makes the site prime for both residential and commuter/travel traffic off the exit ramp.

Additionally, plans have been solidified for the 135-acre Kalahari Resort, with rezoning completed, and a performance agreement agreed upon with the county. Plans for the Wisconsin-based Kalahari resort call for more than 1.38 million square feet of commercial space. The company plans to build a 260,000 plus square-foot indoor water park and entertainment center, a 10-acre outdoor water park, a 900-room hotel and a 150,000 plus square-foot convention center. All of this will be accessible from Patriot Hwy, and directly neighbors Thornburg Commerce Park.