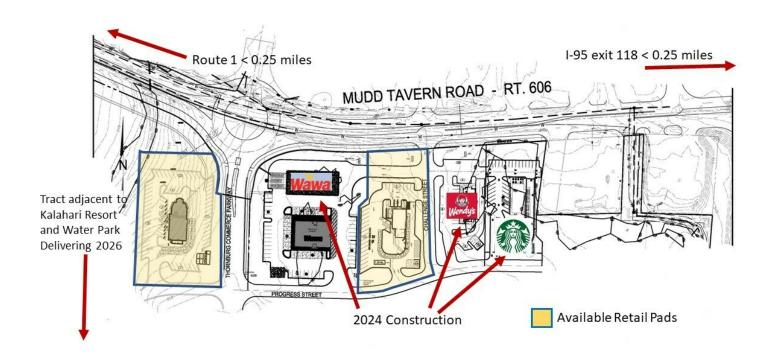

#### **PROPERTY DESCRIPTION**

Available for ground lease, pre-lease, or sale are multiple pad sites located immediately off exit 118 to Thornburg in southern Spotsylvania VA. With new traffic pattern construction underway, Thornburg Commerce Park's prominent position off the exit and fronting along Mudd Tavern Road, allows users to capture traffic from all cardinal directions. Unimpeded access coupled with portions of the property enjoying frontage along I-95, Thornburg presents an opportunity to capitalize on the pending Kalahari Resort regional convention center and family fun water park, and the Dominion Raceway. Uses sought are traditional retail and food use, with hospitality and grocery too.

#### **LOCATION DESCRIPTION**

Located between US Route 1 (Patriot Hwy) and I-95 exits 118A and B for Thornburg, Virginia, Thornburg Commerce Park is a 100 +/- acre tract, with roughly 40 acres remaining that offers the ideal combination of I-95 frontage, Route 1 frontage, and frontage along Mudd Tavern Road, with universal accessibility. Mudd Tavern Road, Route 606, collects all four off ramps at the exit, and will be home to a new traffic circle, with 2023 construction underway. All pad sites fronting along Route 606 will abut the traffic circle, creating right-hand entry from all directions. These improvements will also place a median along the corridor, limiting access to other parcels. This location makes the site prime for both residential and commuter/travel traffic off the exit ramp.

Additionally, plans have been solidified for the 135-acre Kalahari Resort, with rezoning completed, and a performance agreement agreed upon with the county. Plans for the Wisconsin-based Kalahari resort call for more than 1.38 million square feet of commercial space. The company plans to build a 260,000 plus square-foot indoor water park and entertainment center, a 10-acre outdoor water park, a 900-room hotel and a 150,000 plus square-foot convention center. All of this will be accessible from Patriot Hwy, and directly neighbors Thornburg Commerce Park.