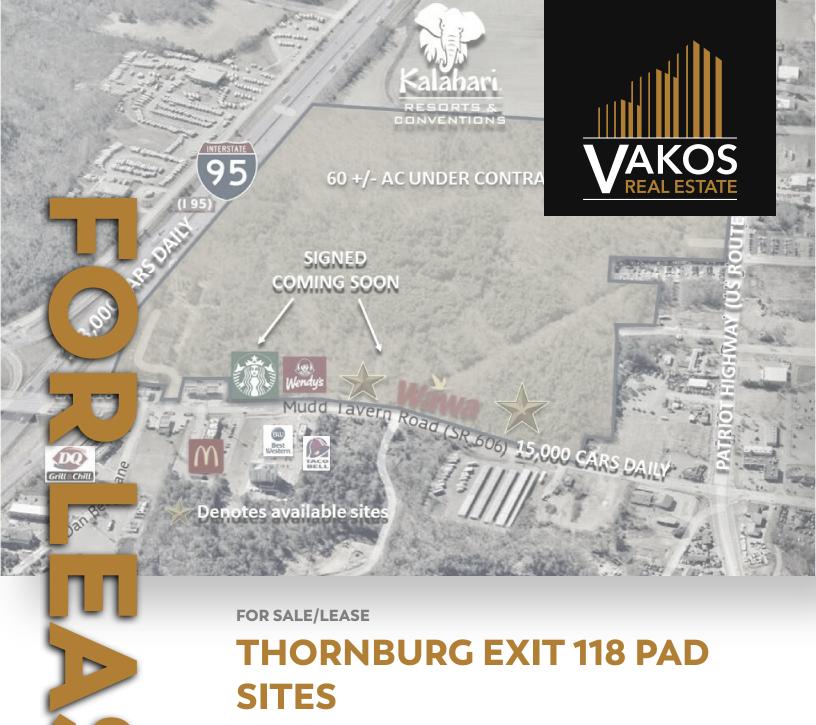

0 Mudd Tavern Rd Fredericksburg, VA 22408

- Three retail pad sites available immediately off I-95 Exit 118B
- Commercial Zoning (C-3) allows drive thru uses by right
- Major Road Improvements to be Complete by Q1 2025

#### **PROPERTY DESCRIPTION**

Available for ground lease, pre-lease, or sale are multiple pad sites located immediately off exit 118 to Thornburg in southern Spotsylvania VA. With new traffic pattern construction underway, Thornburg Commerce Park's prominent position off the exit and fronting along Mudd Tavern Road, allows users to capture traffic from all cardinal directions. Unimpeded access coupled with portions of the property enjoying frontage along I-95, Thornburg presents an opportunity to capitalize on the pending Kalahari Resort regional convention center and family fun water park, and the Dominion Raceway. Uses sought are traditional retail and food use, with hospitality and grocery too.

#### **PROPERTY HIGHLIGHTS**

- Retail pad sites available immediately off I-95 Exit 118B
- Hospitality and Grocery Pads also available
- 103,000 ADT on I-95 at Exit 118 (Thornburg)
- Located on pending Traffic Circle along Mudd Tavern Rd, allowing universal access from all directions
- Immediately neighbors Kalahari Resort project on back side of property (coming '24-25)
- Shadowed in the east by Dominion Raceway, host to NASCAR events

#### **LOCATION DESCRIPTION**

Located between US Route 1 (Patriot Hwy) and I-95 exits 118A and B for Thornburg, Virginia, Thornburg Commerce Park is a 100 +/- acre tract, with roughly 40 acres remaining that offers the ideal combination of I-95 frontage, Route 1 frontage, and frontage along Mudd Tavern Road, with universal accessibility. Mudd Tavern Road, Route 606, collects all four off ramps at the exit, and will be home to a new traffic circle, with 2023 construction underway. All pad sites fronting along Route 606 will abut the traffic circle, creating right-hand entry from all directions. These improvements will also place a median along the corridor, limiting access to other parcels. This location makes the site prime for both residential and commuter/travel traffic off the exit ramp.