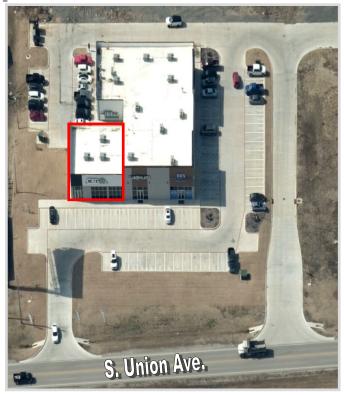

## HWY 75 Retail Space Available

- 1,590 SF end cap available
- Conveniently located less that 1 mile south of the Creek Turnpike and HWY 75 intersection, with excellent access to both.
- Excellent visibility to HWY 75
- Overall trade area includes Jenks, Glenpool and Sapulpa.
- Locally owned and managed
- Immediate trade area features Walmart, Chick-fil-a, Starbucks, McDonald's and many more.