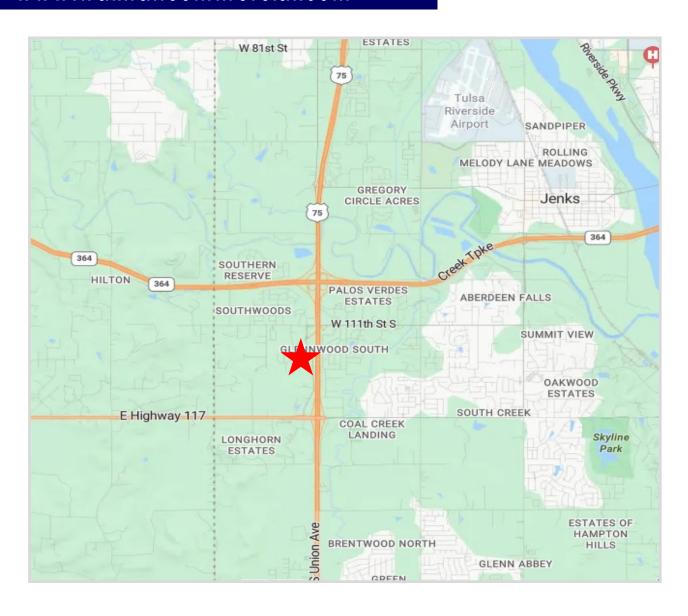

## HWY 75 Retail Space Available

- 1,590 SF end cap available
- Conveniently located less that 1 mile south of the Creek Turnpike and HWY 75 intersection, with excellent access to both.
- Excellent visibility to HWY 75
- Overall trade area includes Jenks, Glenpool and Sapulpa.
- Locally owned and managed
- Immediate trade area features Walmart, Chick-fil-a, Starbucks, McDonald's and many more.