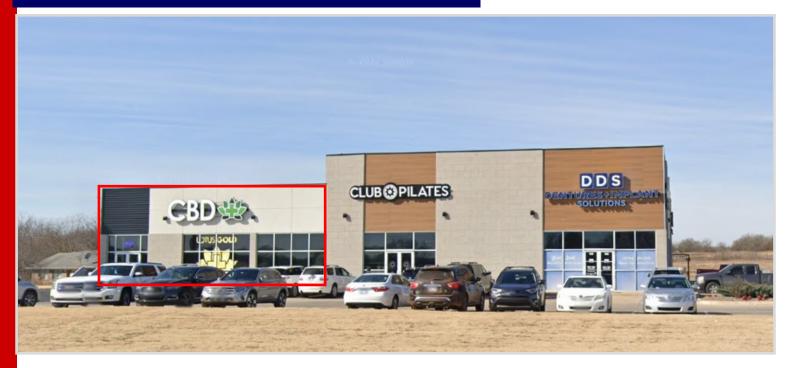

## HWY 75 Retail Space Available

- 1,590 SF end cap available
- Conveniently located less that 1 mile south of the Creek Turnpike and HWY 75 intersection, with excellent access to both.
- Excellent visibility to HWY 75
- Overall trade area includes Jenks, Glenpool and Sapulpa.
- Locally owned and managed
- Immediate trade area features Walmart, Chick-fil-a, Starbucks, McDonald's and many more.