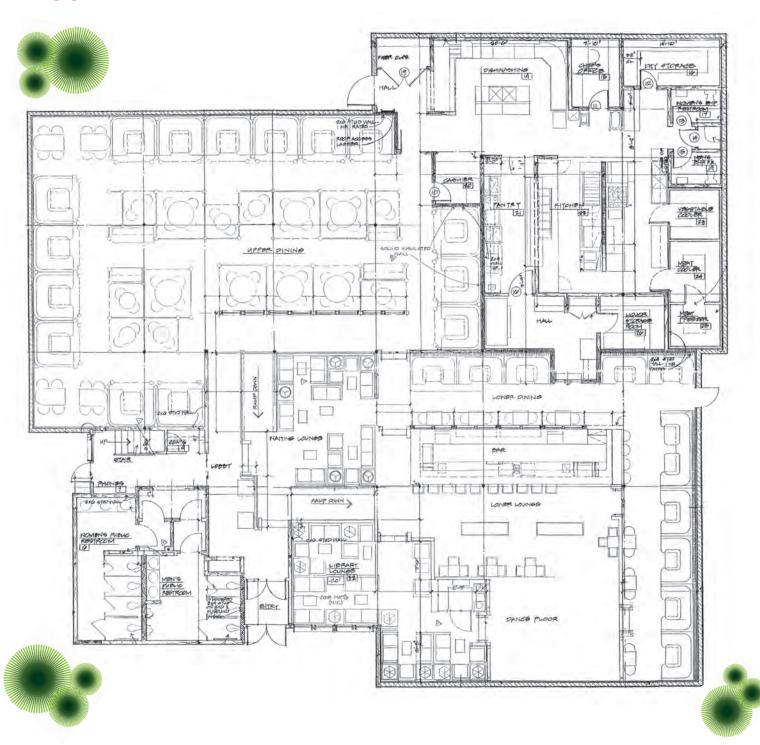

APN 674-490-042

PARKING: Ample with cross easements

CONSTRUCTION TYPE: Wood frame

PRICE PER SF: \$207.60

ADJACENT PROPERTY: Can be combined with 69-620 Highway 111,

for a total land area of 2.33 acres and buildings

totaling 15,154 SF



### MAGGIE MONTEZ

mmontez@leedesert.com 760.346.2520 LIC #01070683

#### **SHAWNA STRANGE**

sstrange@leedesert.com 760.346.2533 LIC #01718495

All information furnished regarding property for sale, rental or financing is from sources deemed reliable, but no warranty or representation is made to the accuracy thereof and same is submitted to errors, omissions, change of price, rental or other conditions prior to sale, lease or financing or withdrawal without notice. No liability of any kind is to be imposed on the broker herein.



## **FLOOR PLAN**



#### **MAGGIE MONTEZ**

mmontez@leedesert.com 760.346.2520 LIC #01070683

## **SHAWNA STRANGE**

sstrange@leedesert.com 760.346.2533 LIC #01718495

All information furnished regarding property for sale, rental or financing is from sources deemed reliable, but no warranty or representation is made to the accuracy thereof and same is submitted to errors, omissions, change of price, rental or other conditions prior to sale, lease or financing or withdrawal without notice. No liability of any kind is to be imposed on the broker herein.



## **AERIAL**



#### **MAGGIE MONTEZ**

mmontez@leedesert.com 760.346.2520 LIC #01070683

#### **SHAWNA STRANGE**

sstrange@leedesert.com 760.346.2533 LIC #01718495

All information furnished regarding property for sale, rental or financing is from sources