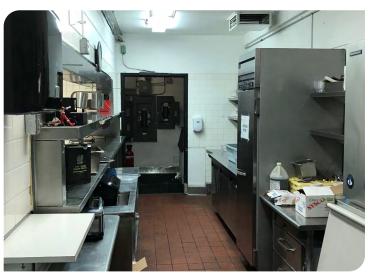

## ± 9,032 SF COMMERCIAL BUILDING \$ 1,875,000.00

- Prominent Highway 111 frontage
- 1.36 Acre Parcel
- Great signage building & monument
- Perfect for owner/user
- Currently fully-fixturized for restaurant use
- Ample parking