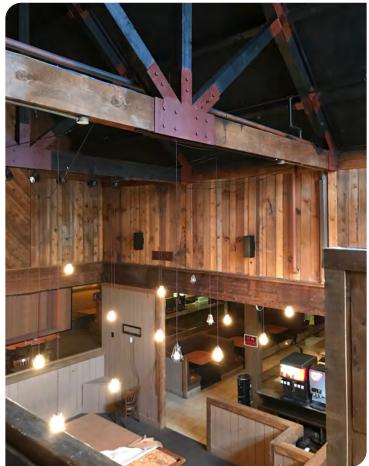

## ± 9,032 SF COMMERCIAL BUILDING \$ 1,875,000.00

- Prominent Highway 111 frontage
- 1.36 Acre Parcel
- Great signage building & monument
- Perfect for owner/user
- Currently fully-fixturized for restaurant use
- Ample parking