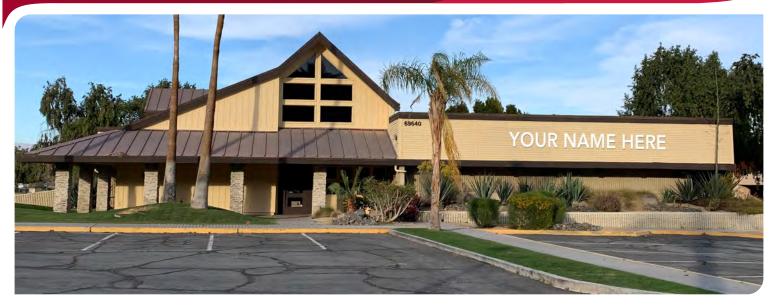

## ± 9,032 SF COMMERCIAL BUILDING \$ 1,875,000.00

- Prominent Highway 111 frontage
- 1.36 Acre Parcel
- Great signage building & monument
- Perfect for owner/user
- Currently fully-fixturized for restaurant use
- Ample parking

## PROPERTY INFORMATION

ADDRESS: 69640 Highway 111

Rancho Mirage, CA 92253

TOTAL BUILDING SF: Approximately 9,032 SF per Title

**LAND SIZE:** 1.36 Acres, 59,242 SF

APN 674-490-042

PARKING: Ample with cross easements