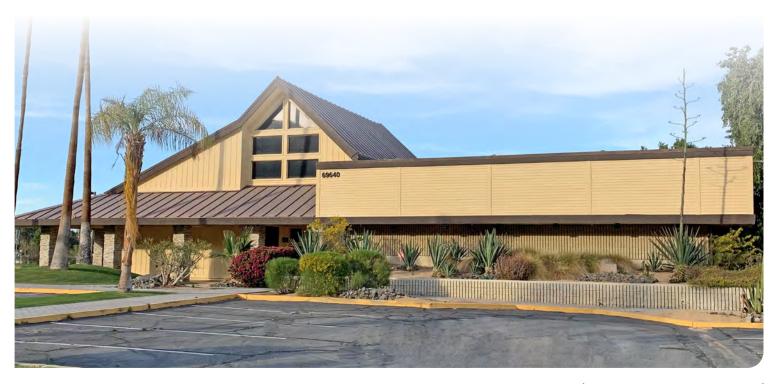

## ± 9,032 SF COMMERCIAL BUILDING \$ 1,875,000.00

- Prominent Highway 111 frontage
- 1.36 Acre Parcel
- Great signage building & monument
- Perfect for owner/user
- Currently fully-fixturized for restaurant use
- Ample parking

## PROPERTY INFORMATION

ADDRESS: 69640 Highway 111

Rancho Mirage, CA 92253

TOTAL BUILDING SF: Approximately 9,032 SF per Title

**LAND SIZE:** 1.36 Acres, 59,242 SF

APN 674-490-042

PARKING: Ample with cross easements