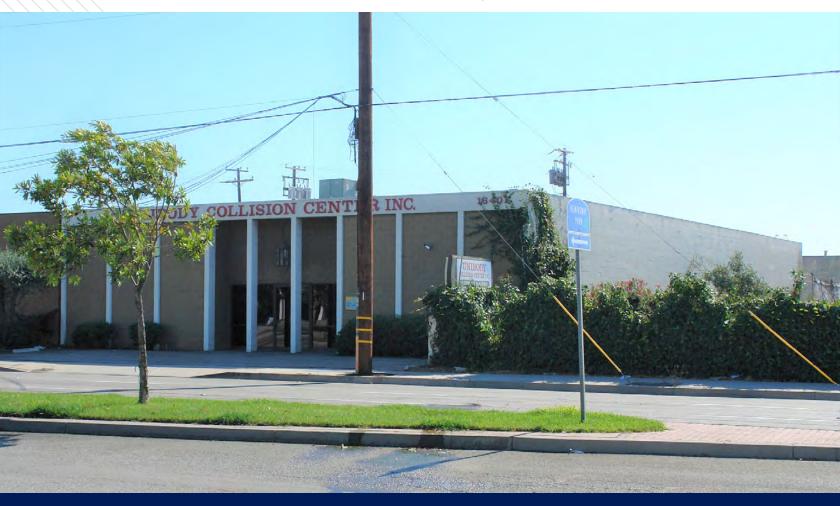

### 16401 S AVALON BLVD, GARDENA, CA

FREE STANDING INDUSTRIAL W/ SECURE YARD

### PROPERTY FEATURES

- + 6,634 SF Industrial Building
- + 11,260 SF of Land
- + 17' Clear Height
- + Built in 1967

- + Secure & Private Yard
- + Minimal Office Build-Out
- + Masonry Block Construction

NICK THORPE (213) 892-8881 x 393 | NTHORPE@RAGINC.COM | ID:02021894