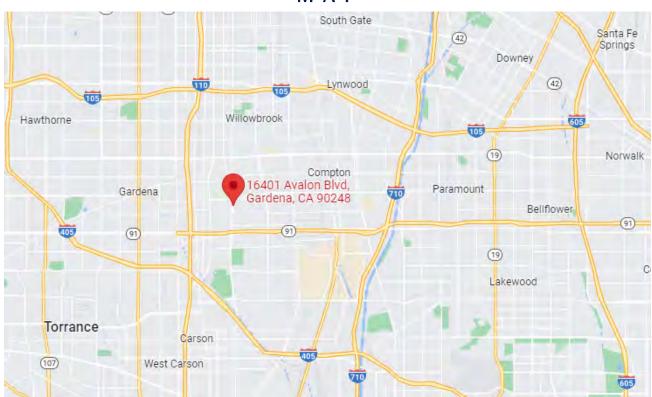

### 16401 S AVALON BLVD, GARDENA, CA

FREE STANDING INDUSTRIAL W/ SECURE YARD

### PHOTOS

M A P

CONTACT

NICK THORPE (213) 892-8881 x 393 | NTHORPE@RAGINC.COM | ID:02021894

CORPORATE HQ: 545 SOUTH FIGUEROA STREET, SUITE 1209, LOS ANGELES, CA 90071 CORPORATE ID: 01301202

Neither owner nor broker make any representations or warranties as to the accuracy or completeness of any evaluations materials, including building dimensions, any assumptions and resulting projections or that actual results will conform to any projections contained herein. Owner and broker expressly disclaim any liability for representations or warranties, expressed or implied, contained in this brochure, or in any other written, oral, or other communications transmitted or made available to prospective buyers, including and without limitation to, electronic brochures, computer disks containing files with floor plans, financial data and projections, etc.