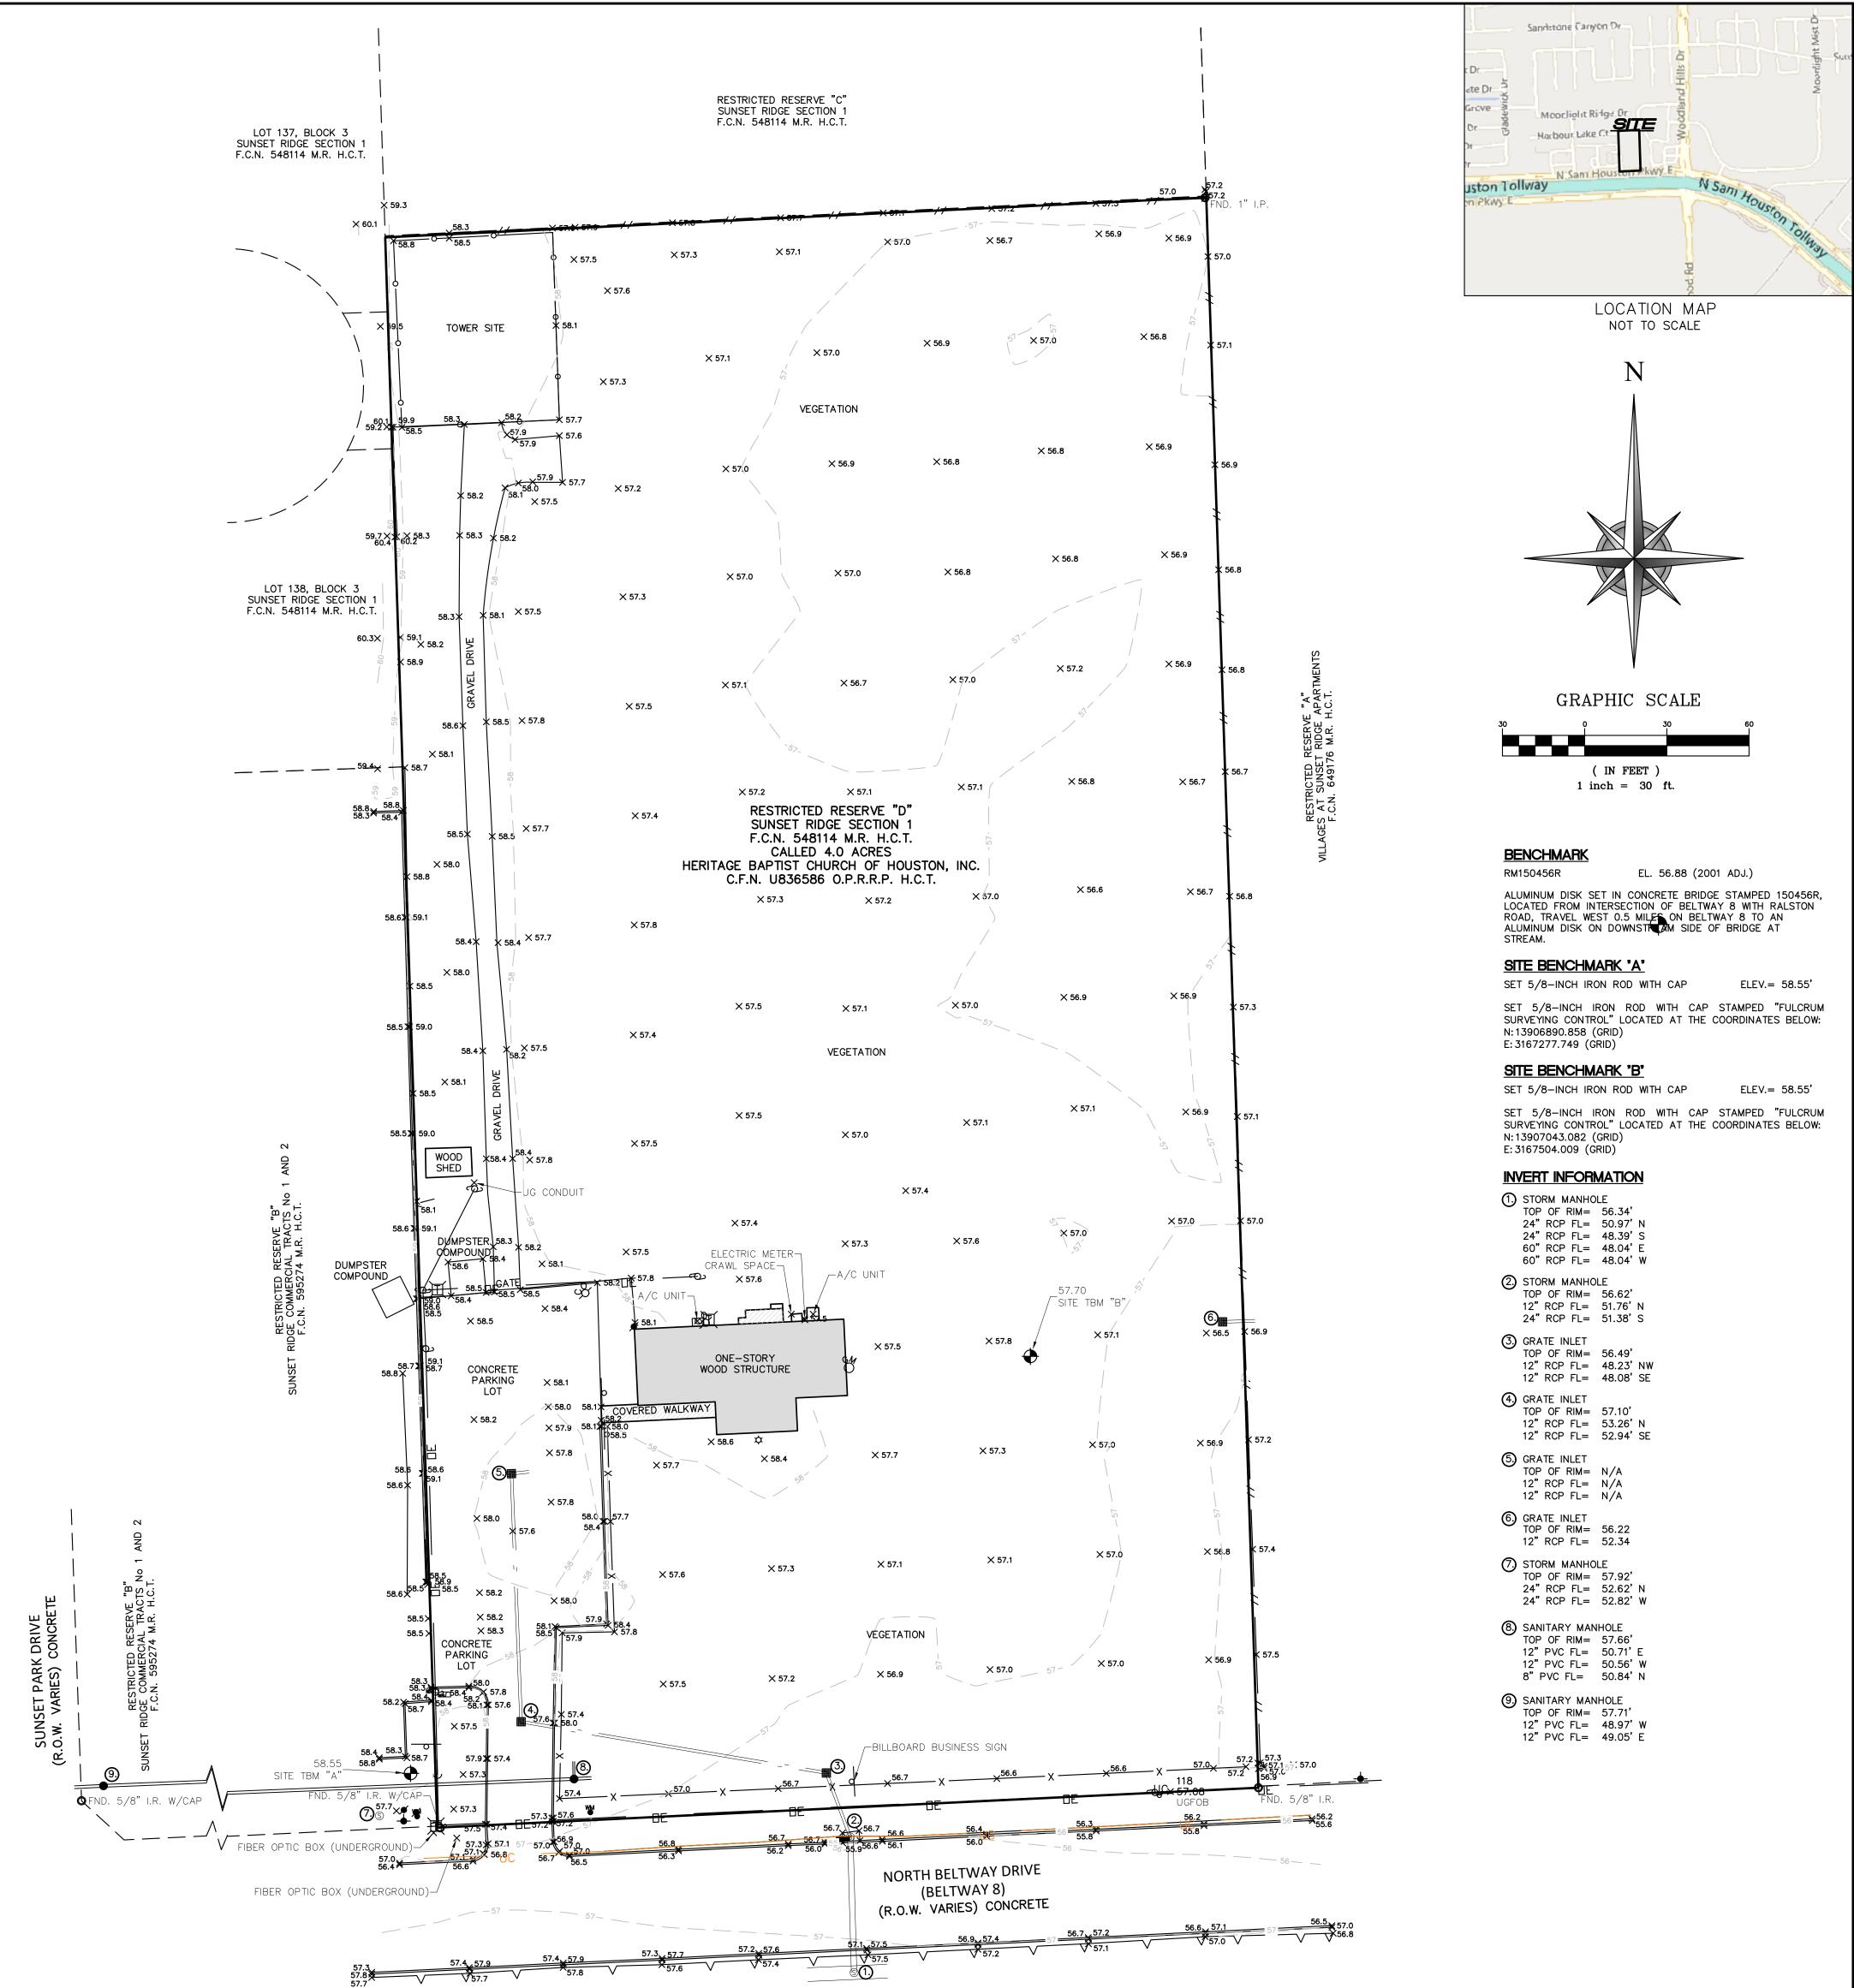

## LEGEND / ABBREVIATIONS

5

PARKWAY

JSTON

БЧ

SAM z

091

24

| LEGEND / ABBREVIATIONS                                                                                                                                   |                                                                                                                       |                                                                                                                                                             |            |                                                                                          | Professional Surveyors Standards and                                                                                                                             | time of survey and that this professional service substantially conforms to the current lexas S<br>Professional Surveyors Standards and Specifications for a Category 6 Survey.                                                                                                      |  |
|----------------------------------------------------------------------------------------------------------------------------------------------------------|-----------------------------------------------------------------------------------------------------------------------|-------------------------------------------------------------------------------------------------------------------------------------------------------------|------------|------------------------------------------------------------------------------------------|------------------------------------------------------------------------------------------------------------------------------------------------------------------|--------------------------------------------------------------------------------------------------------------------------------------------------------------------------------------------------------------------------------------------------------------------------------------|--|
| CABLE POST FENCE<br>CHAIN LINK FENCE<br>WOOD FENCE<br>POWER POLE<br>LIGHT POLE<br>ELECTRIC BOX<br>OVERHEAD LINE<br>UNDERGROUND CABLE LINE<br>GRATE INLET | X   A     O   C.F.N.     FND.   I.R.     I.P.   I.P.     V   O.P.R.R.P.     II   H.C.T.     OE   M.R.     UC   R.O.W. | ABSTRACT<br>CLERK'S FILE NUMBER<br>FOUND<br>IRON ROD<br>IRON PIPE<br>OFFICIAL PUBLIC RECORDS OF REAL<br>HARRIS COUNTY, TEXAS<br>MAP RECORDS<br>RIGHT OF WAY | . PROPERTY |                                                                                          | PRELIMINARY: SHALL<br>NOT BE RECORDED<br>Clemente Turrubiartes Jr.<br>Registered Professional Land Surveyor<br>Texas Registration No. 6657<br>Date: July 1, 2024 |                                                                                                                                                                                                                                                                                      |  |
| Participation B INLET   STORM MANHOLE SANITARY MANHOLE   PIPING PIPING                                                                                   | \$<br>•                                                                                                               |                                                                                                                                                             |            |                                                                                          | GENERAL NOTES                                                                                                                                                    | be site. This survey was performed without benefit of title or                                                                                                                                                                                                                       |  |
| S CLEANOUT<br>WATER VALVE                                                                                                                                | TER VALVE                                                                                                             |                                                                                                                                                             |            |                                                                                          |                                                                                                                                                                  | 1. The surveyor has not abstracted the site. This survey was performed without benefit of title cor<br>and not show all easement and encumbrances of record.                                                                                                                         |  |
| 군 WATER METER                                                                                                                                            | ₩<br>                                                                                                                 |                                                                                                                                                             |            |                                                                                          | 2. Bearings based on Texas State Pla                                                                                                                             | ne Coordinates, South Central Zone (4204), NAD83.                                                                                                                                                                                                                                    |  |
| GAS METER<br>GAS METER<br>GENERAL<br>GABLE BOX<br>CABLE BOX<br>CABLE BOX<br>CABLE BOX                                                                    | ₩<br>Ⅲ<br>□<br>○                                                                                                      |                                                                                                                                                             |            |                                                                                          | of the recipients named and no licens                                                                                                                            | er copyright laws, Title 17 United States Code Sections 101 an<br>llest extent of the law. This survey is being provided solely fo<br>se has been created, express or implied, to copy the survey ex-<br>ginal transaction, which shall take place within thirty (30) days<br>erein. |  |
| GUNDERGROUND CABLE<br>SIGN<br>MAILBOX                                                                                                                    | <br><br>MANE                                                                                                          |                                                                                                                                                             |            |                                                                                          | number 48201C0515M dated June 9,<br>the structures thereon will be free                                                                                          | ated in Zone "X" in Montgomery County, Texas according to F<br>2014. Warning: This statement does not imply that the proper<br>from flooding or flood damage. This determination has been<br>d map and is not the result of an elevation survey. This flood<br>of the surveyor.      |  |
| DRAWING                                                                                                                                                  | F                                                                                                                     | REVISION BLOCK                                                                                                                                              |            |                                                                                          |                                                                                                                                                                  |                                                                                                                                                                                                                                                                                      |  |
| PROJECT NO: 24-091-1<br>FIELD BK 5/10                                                                                                                    | то                                                                                                                    | DESCRIPTION                                                                                                                                                 | DATE       | TOPOGRAPHIC SURVEY                                                                       | CLIENT:                                                                                                                                                          | <b>Fulcrum</b>                                                                                                                                                                                                                                                                       |  |
| FIELD WRK ZP                                                                                                                                             | CLIENT PRELIMINARY DRA                                                                                                | WING                                                                                                                                                        | 07/02/24   | RESTRICTED RESERVE "D", BLOCK 3<br>SUNSET RIDGE, SECTION 1                               | MATT ERICKSON                                                                                                                                                    |                                                                                                                                                                                                                                                                                      |  |
| DATE 06/25/24                                                                                                                                            |                                                                                                                       |                                                                                                                                                             |            | F.C.N. 548114 M.R. H.C.T.                                                                | 2140 GRANITE HILL DR                                                                                                                                             | S U R V E Y I N G                                                                                                                                                                                                                                                                    |  |
| DRAFTING CT                                                                                                                                              |                                                                                                                       |                                                                                                                                                             | CAI        | LED 4.0 ACRE TRACT, C.F.N. U836586 O.P.R.R.P. H.C.T.<br>IN THE VICTOR BLANCO SURVEY, A-2 | LEANDER, TX 78641                                                                                                                                                | 104 W. PAULINE ST. TBPLS REG NO. 10194866                                                                                                                                                                                                                                            |  |
| DATE 07/02/24                                                                                                                                            |                                                                                                                       |                                                                                                                                                             |            | HARRIS COUNTY, TEXAS                                                                     | (936) 828-1058                                                                                                                                                   | CONROE, TX 77301 ct@fulcrumsurveying.com<br>T: 936.443.0507 fulcrumsurveying.com                                                                                                                                                                                                     |  |
|                                                                                                                                                          |                                                                                                                       |                                                                                                                                                             |            |                                                                                          |                                                                                                                                                                  |                                                                                                                                                                                                                                                                                      |  |
| Ö DATE 07/02/24                                                                                                                                          |                                                                                                                       | ·                                                                                                                                                           |            |                                                                                          |                                                                                                                                                                  |                                                                                                                                                                                                                                                                                      |  |

## To: MATT ERICKSON

I certify that this survey was made on the ground, that this plat correctly represents the facts found at the time of survey and that this professional service substantially conforms to the current Texas Society of Professional Surveyors Standards and Specifications for a Category 6 Survey.