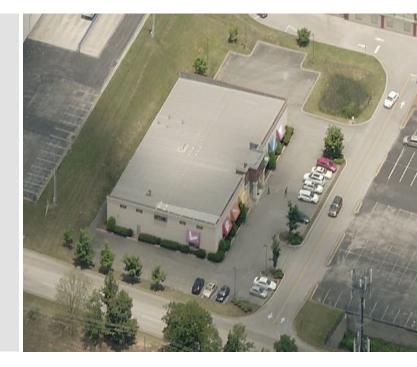

# Hamilton Place

7351 Commons Blvd Chattanooga, TN 37421

Freestanding building located in the center of the retail trade sector of Hamilton Place mall. Near restaurants and shopping with easy access to I-75 and Gunbarrel Road. Deed restrictions apply.

### **Property Highlights**

- Built in 2001
- Free standing
- 35 Parking Spaces
- (1) Dock Door
- 10' 14' Ceiling Heights
- Warehouse/Receiving area

#### **Exterior Pictures**

**S** +1 423 267 6549

Floorplan

Aerial Map