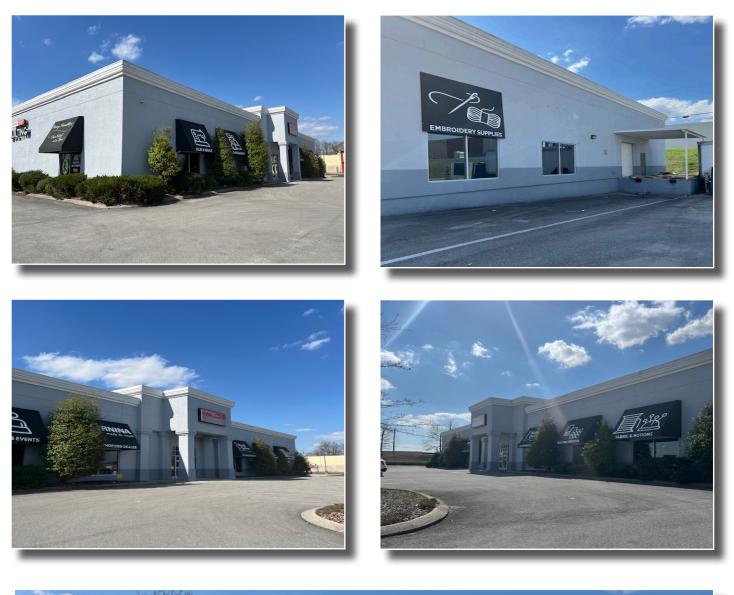

|
| ACRES:          | 1±                          |
| ZONING:         | C2                          |

#### ♀ 520 Lookout Street Chattanooga, TN 37403

**&** +1 423 267 6549

🐵 naicharter.com

For more information, please contact:



Chad Wamack, SIOR o: 423 308 3763 e: cpw@charterre.com

NO WARRANTY OR REPRESENTATION, EXPRESS OR IMPLIED, IS MADE AS TO THE ACCURACY OF THE INFORMATION CONTAINED HEREIN, AND THE SAME IS SUBMITTED SUBJECT TO ERRORS, OMISSIONS, CHANGE OF PRICE, RENTAL OR OTHER CONDITIONS, PRIOR SALE, LEASE OR FINANCING, OR WITHDRAWAL WITHOUT NOTICE, AND OF ANY SPECIAL LISTING CONDITIONS IMPOSED BY OUR PRINCIPALS NO WARRANTIES OR REPRESENTATIONS ARE MADE AS TO THE CONDITION OF THE PROPERTY OR ANY HAZARDS CONTAINED THEREIN ARE ANY TO BE IMPLIED.



#### **Exterior Pictures**





**S** +1 423 267 6549





Floorplan





Aerial Map



## **2023 TRAFFIC COUNTS:**

Gunbarrel Road Shallowford Road Interstate 75 18,122 VPD 15,817 VPD 114,993 VPD



#### 3-Mile Radius