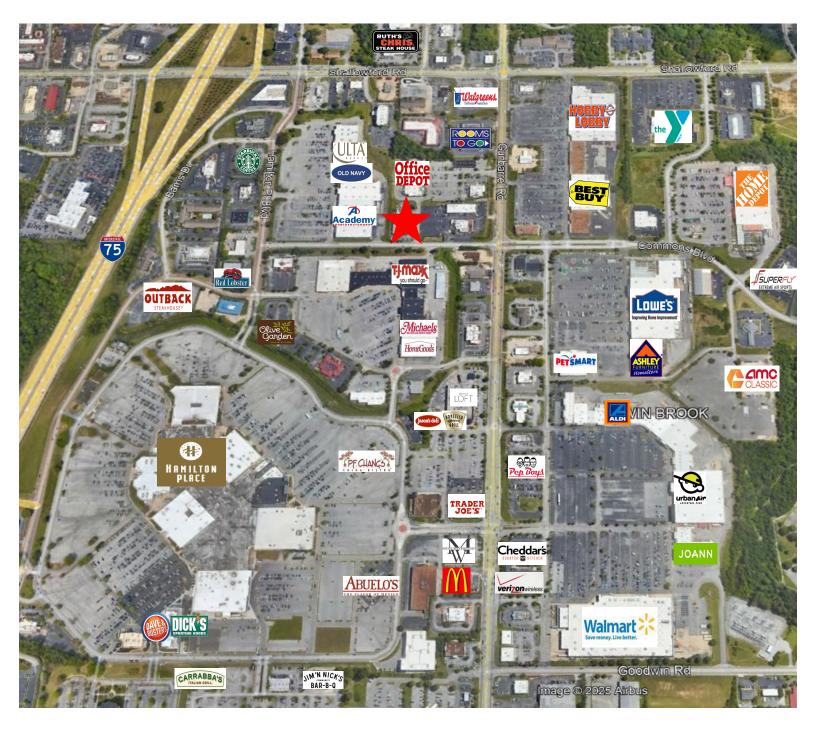

# Hamilton Place

7351 Commons Blvd Chattanooga, TN 37421

Freestanding building located in the center of the retail trade sector of Hamilton Place mall. Near restaurants and shopping with easy access to I-75 and Gunbarrel Road. Deed restrictions apply.

#### **Exterior Pictures**

**S** +1 423 267 6549

Floorplan

Aerial Map

#### 3-Mile Radius