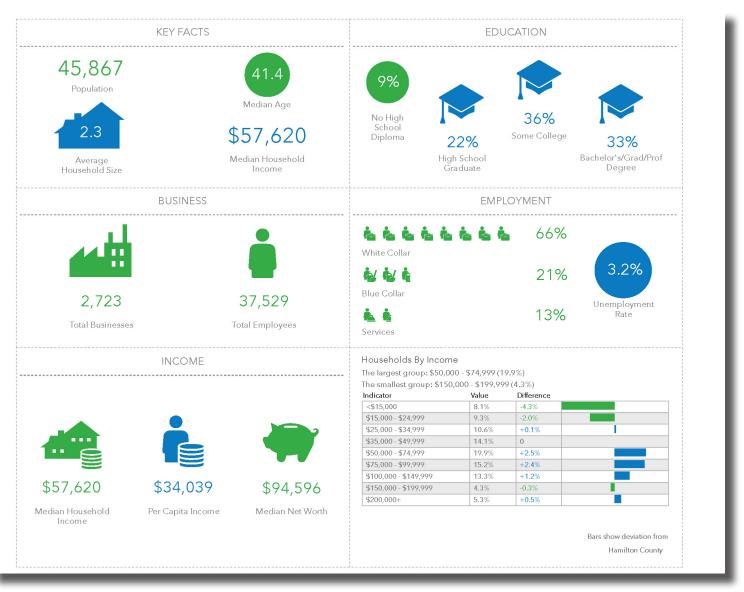

### Demographics

|                | 1 Mile | 3 Miles | 5 Miles |
|----------------|--------|---------|---------|
| 2024 HOUSEHOLD | 8,358  | 66,540  | 133,932 |

#### 3-Mile Radius