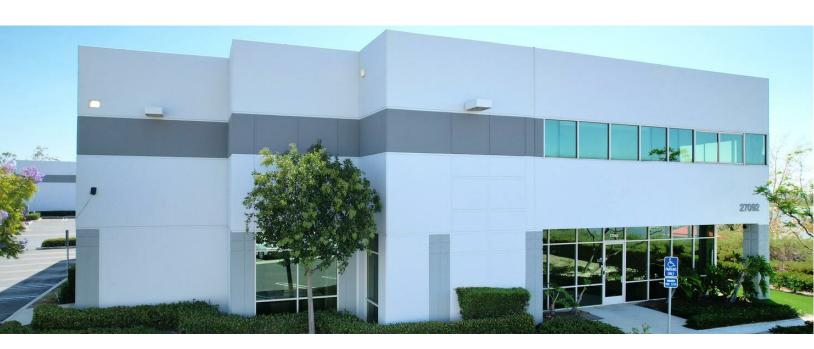

27092 BURBANK FOOTHILL RANCH, CA 92610

#### **PROPERTY OVERVIEW**

Industrial building for Lease. 8,571 sq. ft. property situated on a 0.50 AC lot located in Foothill Ranch. 25 Parking spots for visitors, employees, and fleet vehicles. 1 quick-access loading bay. Zoned. for distribution, storage, or light manufacturing workloads. Perfect for Investors looking for a low-maintenance investment.

#### **PROPERTY HIGHLIGHTS**

- The property has been improved with freestanding warehouses for a combined total of 8,571 square feet of rentable building area. Each building has its own paved and fenced yard area, its own entrance and is separately metered for electricity.
- Interior features include office space with kitchenette, restrooms and shower. White walls and polished concrete floors throughout for low maintenance.