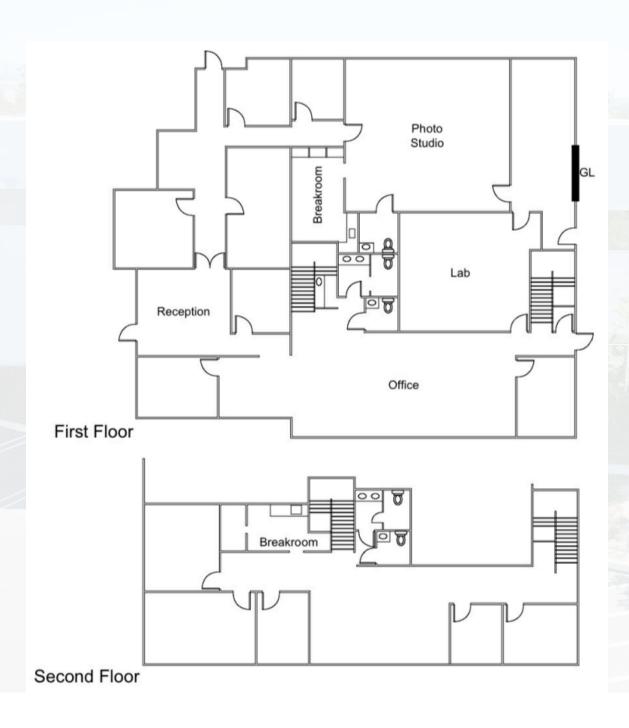

27092 BURBANK FOOTHILL RANCH, CA 92610

| SPACE | SPACE USE | LEASE RATE            | LEASE TYPE      | SIZE(SF) | TERM       |
|-------|-----------|-----------------------|-----------------|----------|------------|
| #1    | FLEX      | Negotiable            | NNN             | 8,571 SF | Negotiable |
|       |           |                       |                 |          |            |
|       |           |                       |                 |          |            |
|       |           |                       | Photo.          |          |            |
|       |           | Reception First Floor | Photo Studio GL |          |            |
|       |           | Breakroo              |                 |          |            |