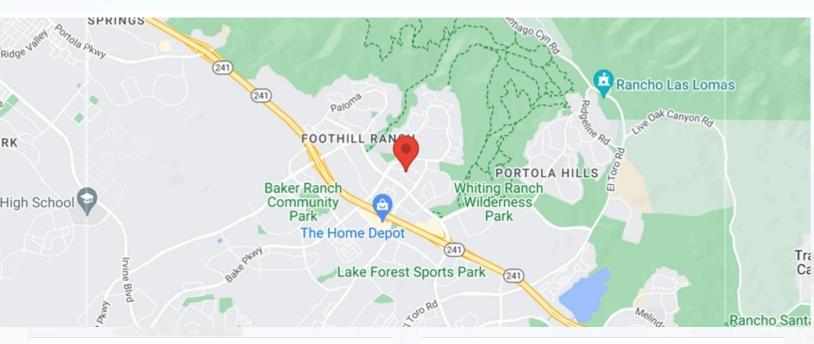

# **ABOUT FOOTHILL RANCH**

Foothill Ranch is a master-planned community located in the southeastern portion of Lake Forest, in Orange County, California.

### **CITY OF FOOTHILL RANCH**

County

Orange

**AREA** 

**POPULATION** 