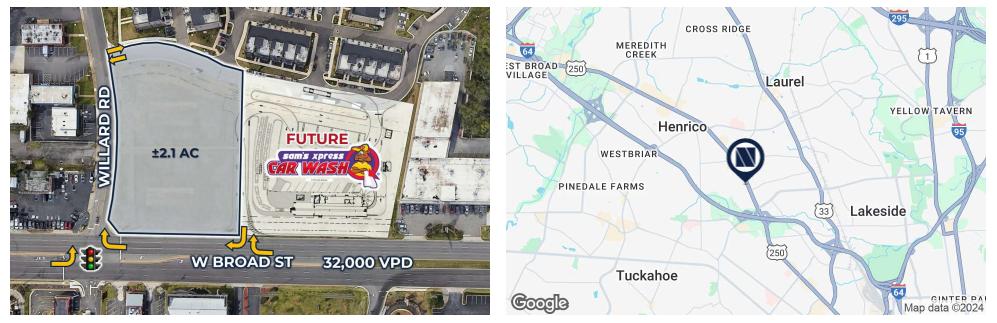

## **PROPERTY SUMMARY** BROAD STREET LANDING OUTPARCELS 7411 West Broad Street | Richmond, VA 23294

### **PROPERTY OVERVIEW**

±2.1 Acre Outparcel - Hard Corner Location - For Sale / Ground Lease / BTS

### **PROPERTY HIGHLIGHTS**

- One of the only remaining sites available on the entire W. Broad corridor
- Adjacent to Future Sam's Xpress Car Wash
- M-1 zoning allows a wide variety of commercial uses
- Utilities Available Offsite SWM