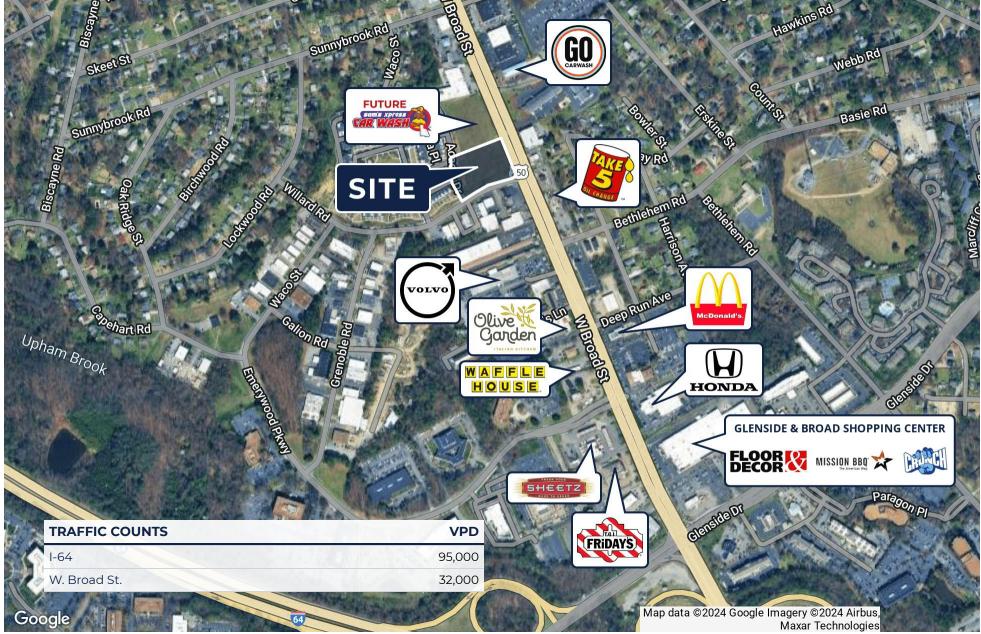

## **TRADE AREA** BROAD STREET LANDING OUTPARCELS 7411 West Broad Street | Richmond, VA 23294

S.L. NUSBAUM REALTY CO. | 7200 GLEN FOREST DRIVE, SUITE 300, RICHMOND, VA 23226 | 804.320.7600 | SLNUSBAUM.COM