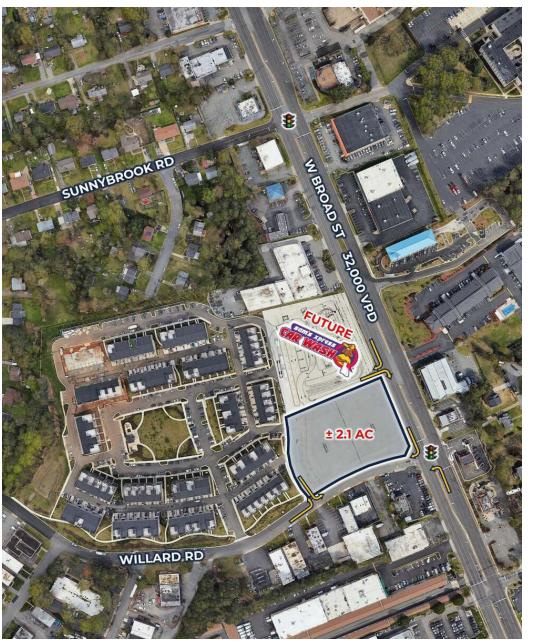

## **PROPERTY SUMMARY** BROAD STREET LANDING OUTPARCELS 7411 West Broad Street | Richmond, VA 23294

### **OFFERING SUMMARY**

| Sale Price/Lease Rate | Call Agent |
|-----------------------|------------|
| Lot Size:             | ±2.1 Acres |
| Zoning:               | M-1        |

| DEMOGRAPHICS      | 3 MILES   | 5 MILES   | 7 MILES   |
|-------------------|-----------|-----------|-----------|
| Total Population  | 96,668    | 227,301   | 389,130   |
| Total Households  | 40,020    | 95,000    | 160,953   |
| Average HH Income | \$105,654 | \$124,345 | \$122,249 |

### **PROPERTY OVERVIEW**

±2.1 Acre Outparcel - Hard Corner Location - For Sale / Ground Lease / BTS

### **PROPERTY HIGHLIGHTS**

- One of the only remaining sites available on the entire W. Broad corridor
- Adjacent to Future Sam's Xpress Car Wash
- M-1 zoning allows a wide variety of commercial uses
- Utilities Available Offsite SWM