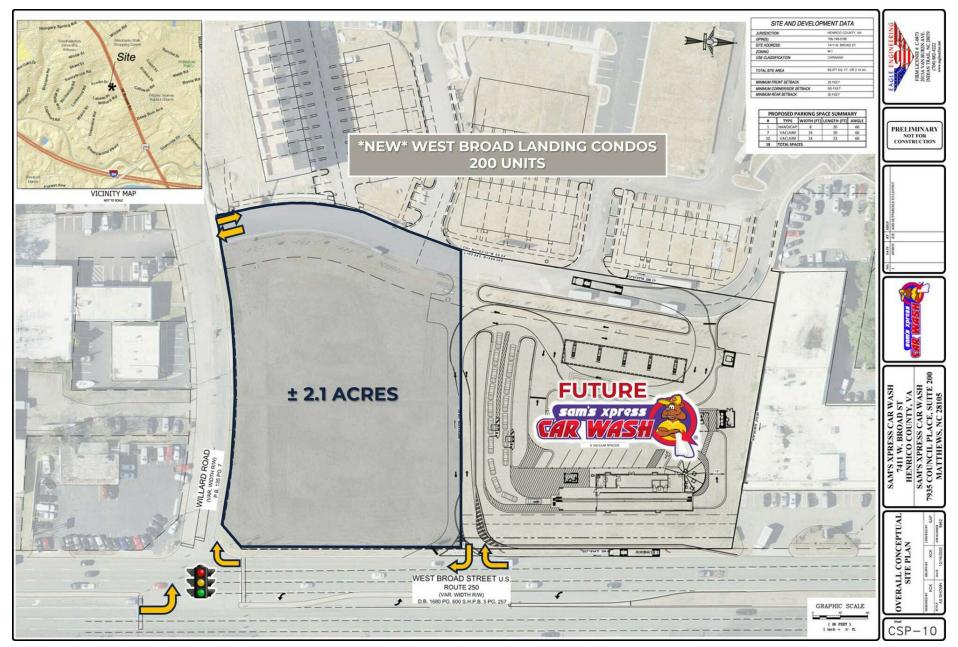

### **CONCEPT PLAN** BROAD STREET LANDING OUTPARCELS 7411 West Broad Street | Richmond, VA 23294

S.L. NUSBAUM REALTY CO. | 7200 GLEN FOREST DRIVE, SUITE 300, RICHMOND, VA 23226 | 804.320.7600 | SLNUSBAUM.COM