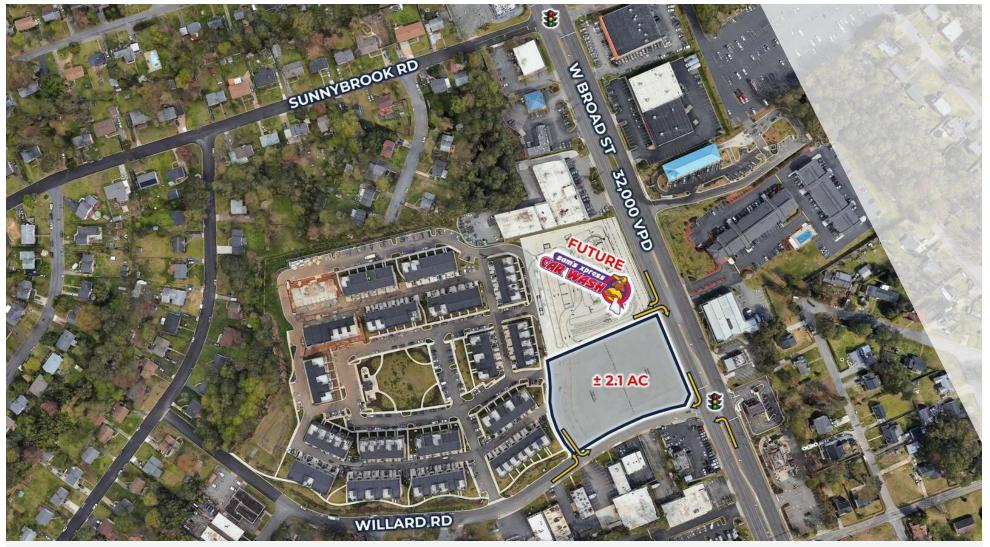

## **PROPERTY SUMMARY** BROAD STREET LANDING OUTPARCELS 7411 West Broad Street | Richmond, VA 23294

### **PROPERTY OVERVIEW**

±2.1 Acre Outparcel - Hard Corner Location - For Sale / Ground Lease / BTS

### **PROPERTY HIGHLIGHTS**

- One of the only remaining sites available on the entire W. Broad corridor
- Adjacent to Future Sam's Xpress Car Wash
- M-1 zoning allows a wide variety of commercial uses
- Utilities Available Offsite SWM