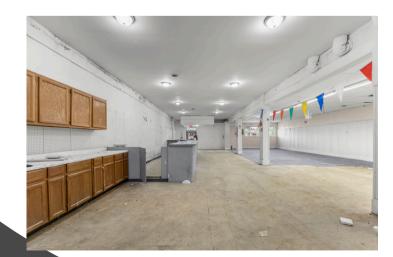

# \$ 3,000.00/MONTH

Location, Location, Location! Over 3,700 sq ft of open space with tons of frontage and visibility, ample street and rear parking, plus adjacent city parking as shown in the pictures. Features high ceilings and an open concept, with the potential to be split into two separate areas. Multiple uses available!

#### **HIGHLIGHTS**

- Open space with tons of frontage and visibility.
- The location is adjacent to the city parking.
- Features high ceilings and an open-concept.

NICK **JAAFAR &** ASSOCIATES

**INTERIOR** 