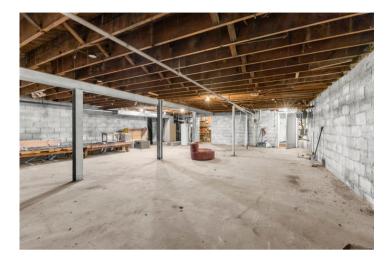

# \$ 3,000.00/MONTH

Location, Location, Location! Over 3,700 sq ft of open space with tons of frontage and visibility, ample street and rear parking, plus adjacent city parking as shown in the pictures. Features high ceilings and an open concept, with the potential to be split into two separate areas. Multiple uses available!

#### **HIGHLIGHTS**

- Open space with tons of frontage and visibility.
- The location is adjacent to the city parking.
- Features high ceilings and an open-concept.

NICK **JAAFAR &** ASSOCIATES

**INTERIOR** 