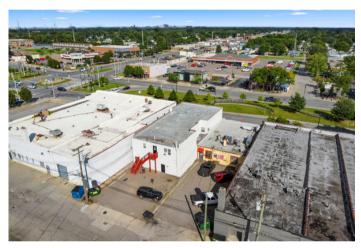

# \$ 3,000.00/MONTH

Location, Location, Location! Over 3,700 sq ft of open space with tons of frontage and visibility, ample street and rear parking, plus adjacent city parking as shown in the pictures. Features high ceilings and an open concept, with the potential to be split into two separate areas. Multiple uses available!

#### **HIGHLIGHTS**

- Open space with tons of frontage and visibility.
- The location is adjacent to the city parking.
- Features high ceilings and an open-concept.

NICK **JAAFAR &** ASSOCIATES

**INTERIOR** 