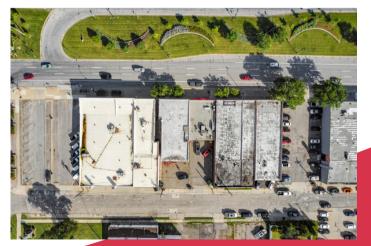

# \$ 3,000.00/MONTH

Location, Location, Location! Over 3,700 sq ft of open space with tons of frontage and visibility, ample street and rear parking, plus adjacent city parking as shown in the pictures. Features high ceilings and an open concept, with the potential to be split into two separate areas. Multiple uses available!

### **PROPERTY OUTLINE & INFORMATION**

#### **HIGHLIGHTS**

- Open space with tons of frontage and visibility.
- The location is adjacent to the city parking.
- Features high ceilings and an open-concept.

NICK **JAAFAR &** ASSOCIATES

**INTERIOR** 