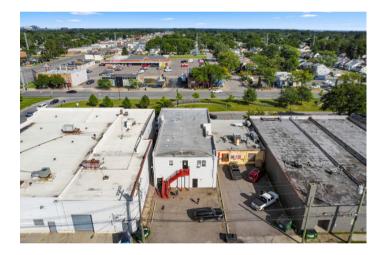

# \$ 3,000.00/MONTH

Location, Location, Location! Over 3,700 sq ft of open space with tons of frontage and visibility, ample street and rear parking, plus adjacent city parking as shown in the pictures. Features high ceilings and an open concept, with the potential to be split into two separate areas. Multiple uses available!

#### **HIGHLIGHTS**

- Open space with tons of frontage and visibility.
- The location is adjacent to the city parking.
- Features high ceilings and an open-concept.

NICK **JAAFAR &** ASSOCIATES

**INTERIOR** 