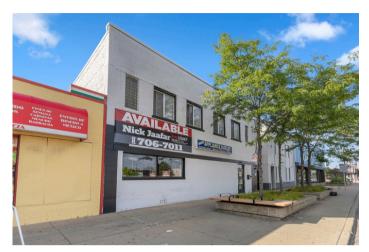

# \$ 3,000.00/MONTH

Location, Location, Location! Over 3,700 sq ft of open space with tons of frontage and visibility, ample street and rear parking, plus adjacent city parking as shown in the pictures. Features high ceilings and an open concept, with the potential to be split into two separate areas. Multiple uses available!

#### **HIGHLIGHTS**

- Open space with tons of frontage and visibility.
- The location is adjacent to the city parking.
- Features high ceilings and an open-concept.

NICK **JAAFAR &** ASSOCIATES

**INTERIOR** 