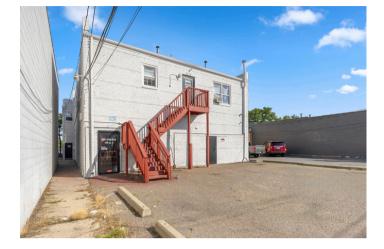

### **PROPERTY OUTLINE & INFORMATION**

#### **BUILDING INFORMATION**

#### SITE

Type: Year Built: Lot Saft: **County:** 

**Office/Retail** 1942 7,336 sqft Wayne

Zoning: Land:

Commercial Parcel Number: 45009080011000 .0.14 acres

#### **HIGHLIGHTS**

- Open space with tons of frontage and visibility.
- The location is adjacent to the city parking.
- Features high ceilings and an open-concept.

NICK **JAAFAR &** ASSOCIATES

**INTERIOR** 