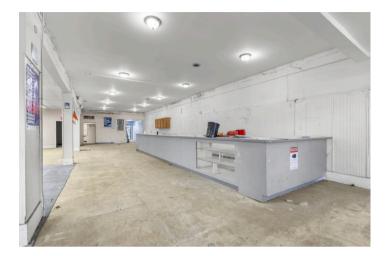

# \$ 3,000.00/MONTH

Location, Location, Location! Over 3,700 sq ft of open space with tons of frontage and visibility, ample street and rear parking, plus adjacent city parking as shown in the pictures. Features high ceilings and an open concept, with the potential to be split into two separate areas. Multiple uses available!

#### **HIGHLIGHTS**

- Open space with tons of frontage and visibility.
- The location is adjacent to the city parking.
- Features high ceilings and an open-concept.

NICK **JAAFAR &** ASSOCIATES

**INTERIOR** 