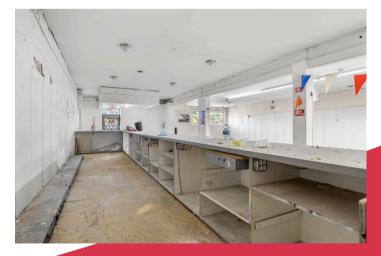

# \$ 3,000.00/MONTH

Location, Location, Location! Over 3,700 sq ft of open space with tons of frontage and visibility, ample street and rear parking, plus adjacent city parking as shown in the pictures. Features high ceilings and an open concept, with the potential to be split into two separate areas. Multiple uses available!

#### **HIGHLIGHTS**

- Open space with tons of frontage and visibility.
- The location is adjacent to the city parking.
- Features high ceilings and an open-concept.

NICK **JAAFAR &** ASSOCIATES

**INTERIOR** 