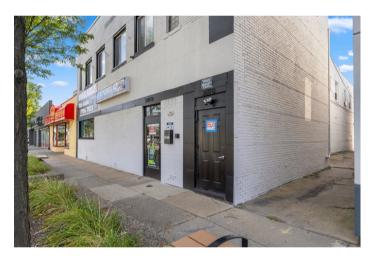

# \$ 3,000.00/MONTH

Location, Location, Location! Over 3,700 sq ft of open space with tons of frontage and visibility, ample street and rear parking, plus adjacent city parking as shown in the pictures. Features high ceilings and an open concept, with the potential to be split into two separate areas. Multiple uses available!

#### **HIGHLIGHTS**

- Open space with tons of frontage and visibility.
- The location is adjacent to the city parking.
- Features high ceilings and an open-concept.

NICK **JAAFAR &** ASSOCIATES

**INTERIOR** 