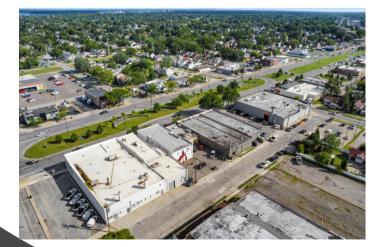

# \$ 3,000.00/MONTH

Location, Location, Location! Over 3,700 sq ft of open space with tons of frontage and visibility, ample street and rear parking, plus adjacent city parking as shown in the pictures. Features high ceilings and an open concept, with the potential to be split into two separate areas. Multiple uses available!

### **PROPERTY OUTLINE & INFORMATION**

#### **HIGHLIGHTS**

- Open space with tons of frontage and visibility.
- The location is adjacent to the city parking.
- Features high ceilings and an open-concept.

NICK **JAAFAR &** ASSOCIATES

**INTERIOR** 