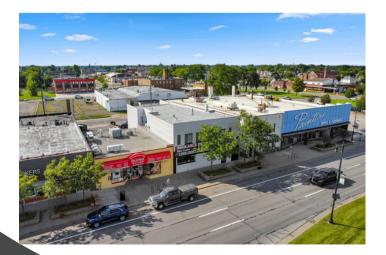

# \$ 3,000.00/MONTH

Location, Location, Location! Over 3,700 sq ft of open space with tons of frontage and visibility, ample street and rear parking, plus adjacent city parking as shown in the pictures. Features high ceilings and an open concept, with the potential to be split into two separate areas. Multiple uses available!

#### **HIGHLIGHTS**

- Open space with tons of frontage and visibility.
- The location is adjacent to the city parking.
- Features high ceilings and an open-concept.

NICK **JAAFAR &** ASSOCIATES

**INTERIOR** 