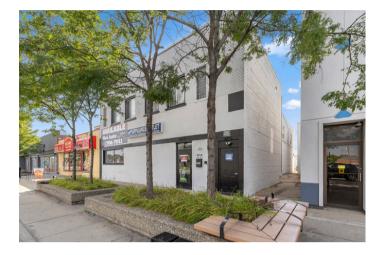

# \$ 3,000.00/MONTH

Location, Location, Location! Over 3,700 sq ft of open space with tons of frontage and visibility, ample street and rear parking, plus adjacent city parking as shown in the pictures. Features high ceilings and an open concept, with the potential to be split into two separate areas. Multiple uses available!

#### **HIGHLIGHTS**

- Open space with tons of frontage and visibility.
- The location is adjacent to the city parking.
- Features high ceilings and an open-concept.

NICK **JAAFAR &** ASSOCIATES

**INTERIOR** 