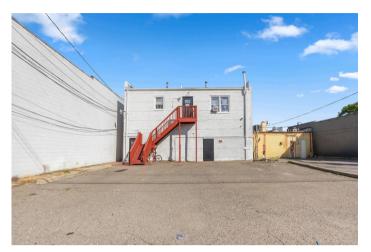

### **PROPERTY OUTLINE & INFORMATION**

#### **BUILDING INFORMATION**

#### SITE

Type: Year Built: Lot Saft: **County:** 

**Office/Retail** 1942 7,336 sqft Wayne

Zoning: Land:

Commercial Parcel Number: 45009080011000 .0.14 acres

#### **HIGHLIGHTS**

- Open space with tons of frontage and visibility.
- The location is adjacent to the city parking.
- Features high ceilings and an open-concept.

NICK **JAAFAR &** ASSOCIATES

**INTERIOR** 