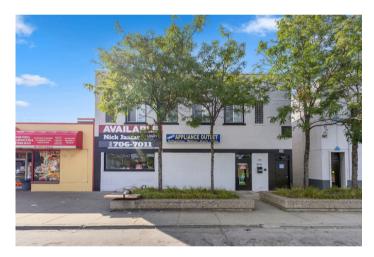

# \$ 3,000.00/MONTH

Location, Location, Location! Over 3,700 sq ft of open space with tons of frontage and visibility, ample street and rear parking, plus adjacent city parking as shown in the pictures. Features high ceilings and an open concept, with the potential to be split into two separate areas. Multiple uses available!

#### **HIGHLIGHTS**

- Open space with tons of frontage and visibility.
- The location is adjacent to the city parking.
- Features high ceilings and an open-concept.

NICK **JAAFAR &** ASSOCIATES

**INTERIOR** 