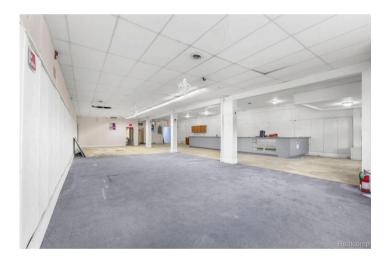

# \$ 3,000.00/MONTH

Location, Location, Location! Over 3,700 sq ft of open space with tons of frontage and visibility, ample street and rear parking, plus adjacent city parking as shown in the pictures. Features high ceilings and an open concept, with the potential to be split into two separate areas. Multiple uses available!

#### **HIGHLIGHTS**

- Open space with tons of frontage and visibility.
- The location is adjacent to the city parking.
- Features high ceilings and an open-concept.

NICK **JAAFAR &** ASSOCIATES

**INTERIOR** 