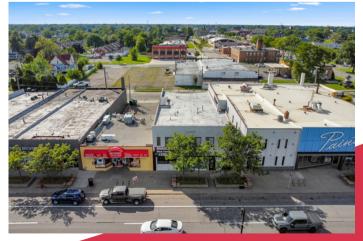

# \$ 3,000.00/MONTH

Location, Location, Location! Over 3,700 sq ft of open space with tons of frontage and visibility, ample street and rear parking, plus adjacent city parking as shown in the pictures. Features high ceilings and an open concept, with the potential to be split into two separate areas. Multiple uses available!

#### **HIGHLIGHTS**

- Open space with tons of frontage and visibility.
- The location is adjacent to the city parking.
- Features high ceilings and an open-concept.

NICK **JAAFAR &** ASSOCIATES

**INTERIOR** 