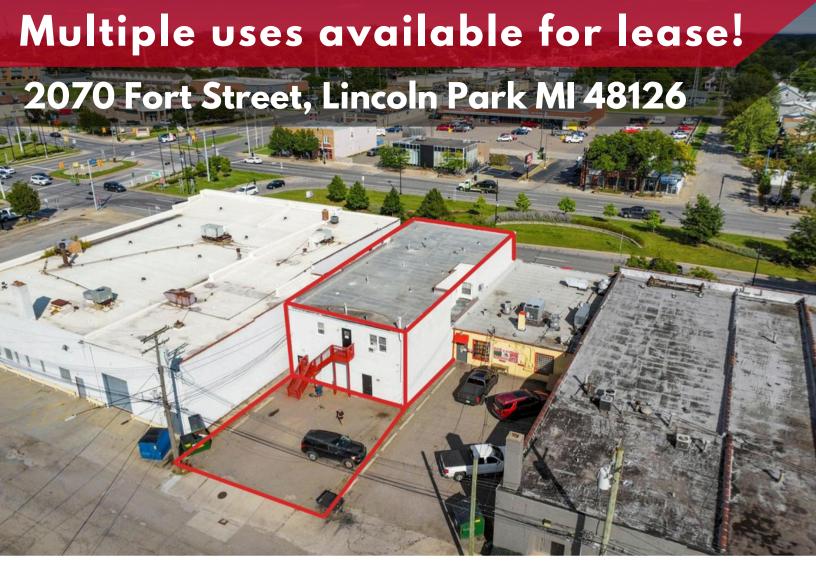

### **PROPERTY OUTLINE & INFORMATION**

#### **HIGHLIGHTS**

- Open space with tons of frontage and visibility.
- The location is adjacent to the city parking.
- Features high ceilings and an open-concept.

NICK **JAAFAR &** ASSOCIATES

**INTERIOR** 