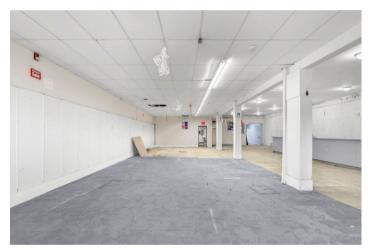

# \$ 3,000.00/MONTH

Location, Location, Location! Over 3,700 sq ft of open space with tons of frontage and visibility, ample street and rear parking, plus adjacent city parking as shown in the pictures. Features high ceilings and an open concept, with the potential to be split into two separate areas. Multiple uses available!

#### **HIGHLIGHTS**

- Open space with tons of frontage and visibility.
- The location is adjacent to the city parking.
- Features high ceilings and an open-concept.

NICK **JAAFAR &** ASSOCIATES

**INTERIOR** 