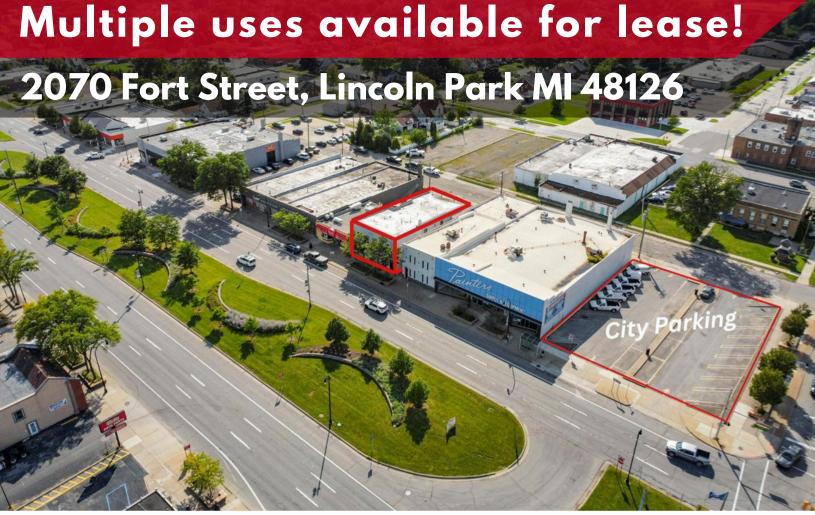

# \$ 3,000.00/MONTH

Location, Location, Location! Over 3,700 sq ft of open space with tons of frontage and visibility, ample street and rear parking, plus adjacent city parking as shown in the pictures. Features high ceilings and an open concept, with the potential to be split into two separate areas. Multiple uses available!

### **PROPERTY OUTLINE & INFORMATION**

#### **HIGHLIGHTS**

- Open space with tons of frontage and visibility.
- The location is adjacent to the city parking.
- Features high ceilings and an open-concept.

NICK **JAAFAR &** ASSOCIATES

**INTERIOR** 