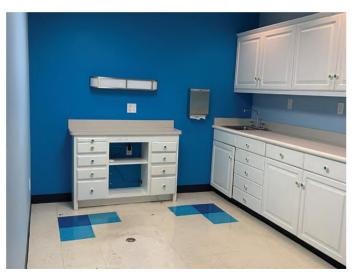

# **INTERIOR PHOTOS**

### PROPERTY HIGHLIGHTS

- Layout includes conference rooms, offices, front desk reception area, atrium, break room and storage
- Located near Frisco Station Mall, Walmart Neighborhood Market and several other national retail brands
- Previously used as a dental office