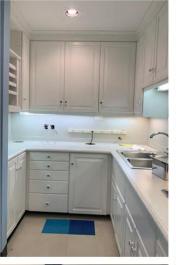

# **INTERIOR PHOTOS**

### PROPERTY HIGHLIGHTS

- Layout includes conference rooms, offices, front desk reception area, atrium, break room and storage
- Located near Frisco Station Mall, Walmart Neighborhood Market and several other national retail brands
- Previously used as a dental office