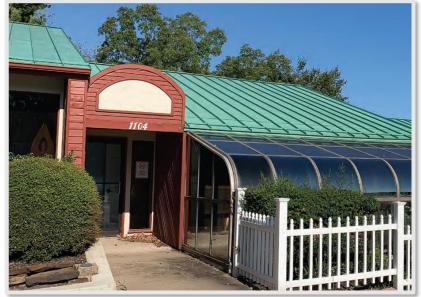

# **INTERIOR PHOTOS**

### PROPERTY HIGHLIGHTS

- Layout includes conference rooms, offices, front desk reception area, atrium, break room and storage
- Located near Frisco Station Mall, Walmart Neighborhood Market and several other national retail brands
- Previously used as a dental office