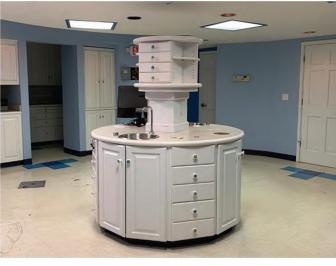

# **INTERIOR PHOTOS**

### PROPERTY HIGHLIGHTS

- Layout includes conference rooms, offices, front desk reception area, atrium, break room and storage
- Located near Frisco Station Mall, Walmart Neighborhood Market and several other national retail brands
- Previously used as a dental office