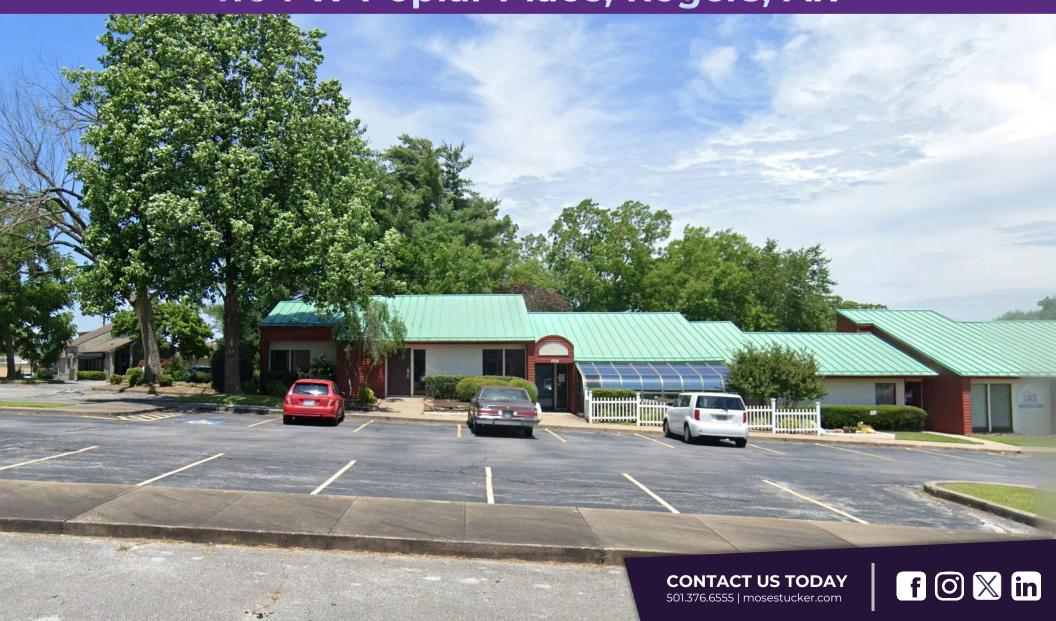

# MEDICAL BUILDING FOR SUBLEASE 1104 W Poplar Place, Rogers, AR

### **OVERVIEW**

| Offering        | For Sublease                                                                                                                                                 |  |  |
|-----------------|--------------------------------------------------------------------------------------------------------------------------------------------------------------|--|--|
| Address         | 1104 W Poplar Place                                                                                                                                          |  |  |
| City/State      | Rogers, AR 72756                                                                                                                                             |  |  |
| Property Type   | Medical office                                                                                                                                               |  |  |
| Lease Rate      | Negotiable                                                                                                                                                   |  |  |
| Lease Type      | NNN                                                                                                                                                          |  |  |
| Available Space | 6,300 SF                                                                                                                                                     |  |  |
| Traffic Counts  | <ul> <li>W Poplar St – 4,100 VPD</li> <li>N 8<sup>th</sup> St – 26,000 VPD</li> <li>S 13<sup>th</sup> St – 7,300 SF</li> <li>W Oak St – 5,500 VPD</li> </ul> |  |  |

### PROPERTY HIGHLIGHTS

- Layout includes conference rooms, offices, front desk reception area, atrium, break room and storage
- Located near Frisco Station Mall, Walmart Neighborhood Market and several other national retail brands
- Previously used as a dental office