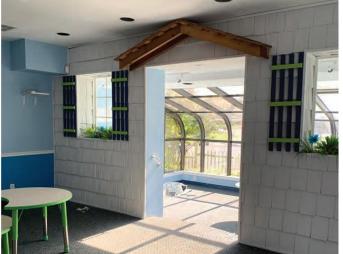

# **INTERIOR PHOTOS**

### PROPERTY HIGHLIGHTS

- Layout includes conference rooms, offices, front desk reception area, atrium, break room and storage
- Located near Frisco Station Mall, Walmart Neighborhood Market and several other national retail brands
- Previously used as a dental office