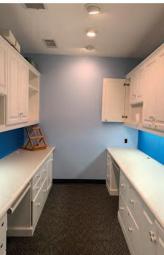

# **INTERIOR PHOTOS**

### PROPERTY HIGHLIGHTS

- Layout includes conference rooms, offices, front desk reception area, atrium, break room and storage
- Located near Frisco Station Mall, Walmart Neighborhood Market and several other national retail brands
- Previously used as a dental office