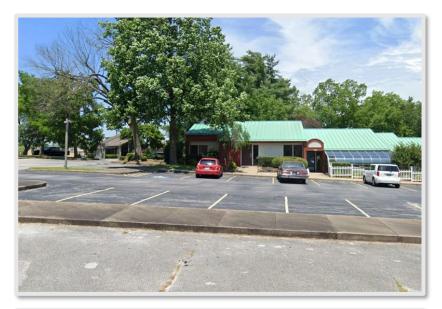

# **INTERIOR PHOTOS**

### PROPERTY HIGHLIGHTS

- Layout includes conference rooms, offices, front desk reception area, atrium, break room and storage
- Located near Frisco Station Mall, Walmart Neighborhood Market and several other national retail brands
- Previously used as a dental office