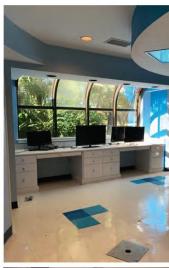

# **INTERIOR PHOTOS**

### PROPERTY HIGHLIGHTS

- Layout includes conference rooms, offices, front desk reception area, atrium, break room and storage
- Located near Frisco Station Mall, Walmart Neighborhood Market and several other national retail brands
- Previously used as a dental office