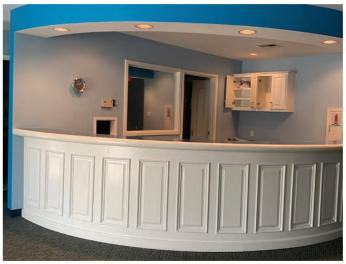

# **INTERIOR PHOTOS**

### PROPERTY HIGHLIGHTS

- Layout includes conference rooms, offices, front desk reception area, atrium, break room and storage
- Located near Frisco Station Mall, Walmart Neighborhood Market and several other national retail brands
- Previously used as a dental office