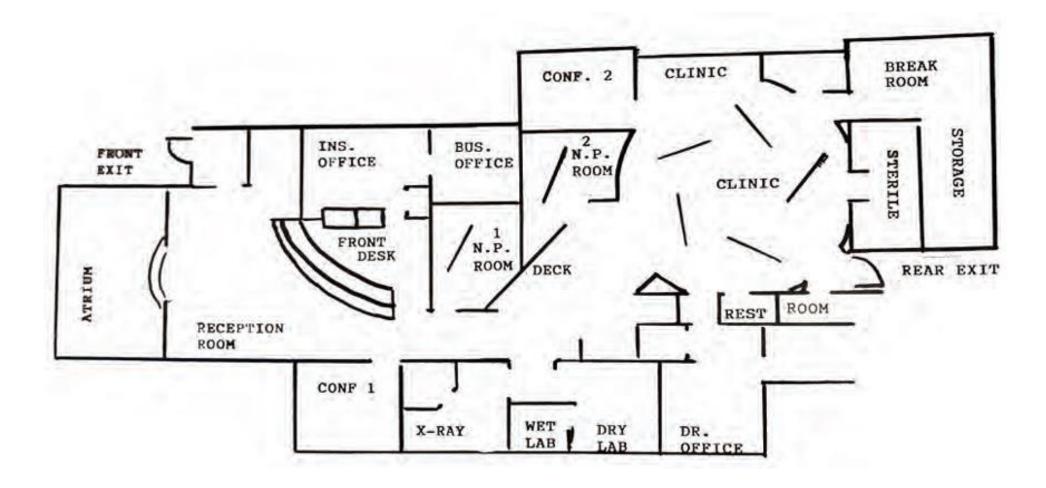

### PROPERTY HIGHLIGHTS

- Layout includes conference rooms, offices, front desk reception area, atrium, break room and storage
- Located near Frisco Station Mall, Walmart Neighborhood Market and several other national retail brands
- Previously used as a dental office