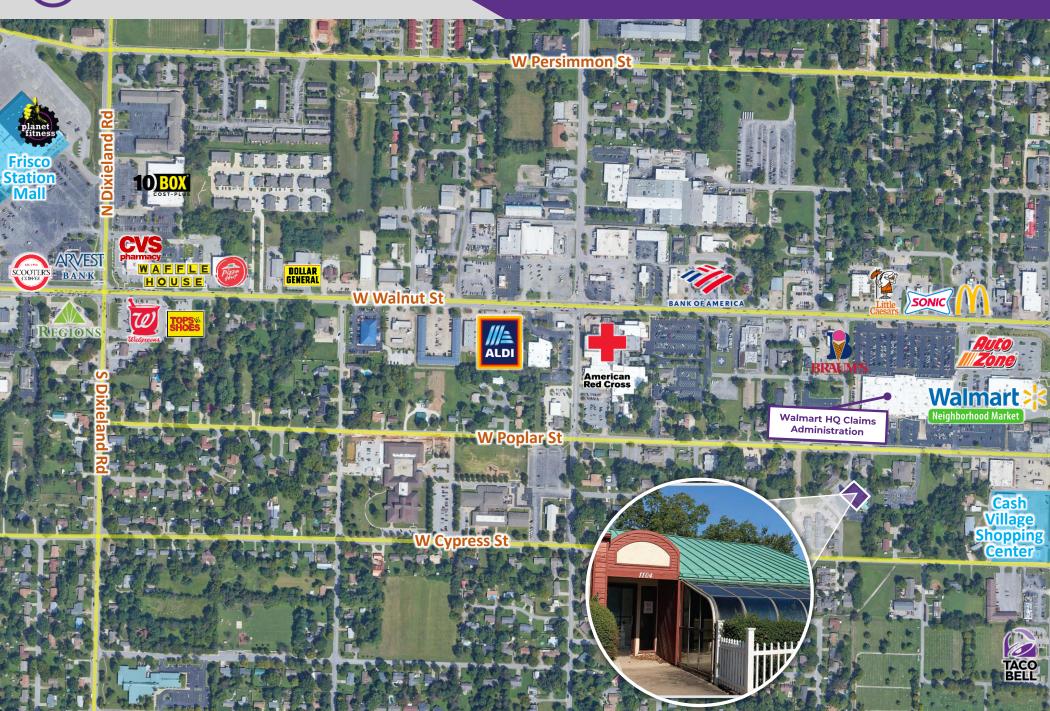

## **MARKET MAP**

### PROPERTY HIGHLIGHTS

- Layout includes conference rooms, offices, front desk reception area, atrium, break room and storage
- Located near Frisco Station Mall, Walmart Neighborhood Market and several other national retail brands
- Previously used as a dental office