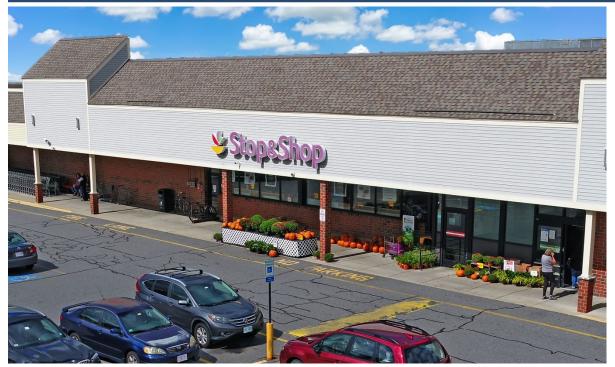

### **POWDER MILL PLAZA**

100 POWDER MILL ROAD, ACTON, MA 01720 Middlesex County | GLA: ± 74,870 SF

- Surrounded by expansive and affluent demographic profile
- Co-tenants include Anytime Fitness, Walgreens, Dunkin Donuts, & Action Liquors
- The center services a 5-mile radius encompassing a population of 71,269 with Average HH Income of \$180,174.00

#### POWER MILL PLAZA 100% LEASED

Subject To Change

| 1  | Dunkin Donuts               | 2,631 SF         |
|----|-----------------------------|------------------|
| 2  | Salon 62                    | 1,448 SF         |
| 3  | Acton Liquors               | 3,000 SF         |
| 4  | DCU                         | 3,800 SF         |
| 5  | Walgreens                   | 14,500 SF        |
| 6  | Stop & Shop                 | <b>32,650 SF</b> |
| 7  | Exotic Nails                | 2,300 SF         |
| 8  | <b>Acton Urgent Care</b>    | 2,150 SF         |
| 9  | Anytime Fitness             | 4,200 SF         |
| 10 | <b>Assabet Cleaners</b>     | 1,220 SF         |
| 11 | UPS Store                   | 1,227 SF         |
| 12 | <b>Sweet Tomatoes Pizza</b> | 2,750 SF         |