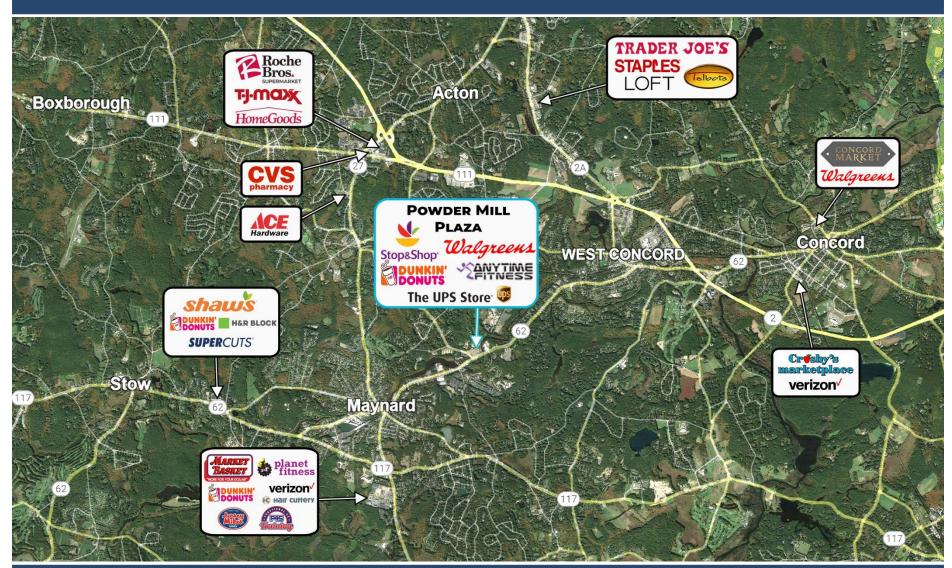

### **POWDER MILL PLAZA**

100 POWDER MILL ROAD, ACTON, MA 01720 Middlesex County | GLA: ± 74,870 SF

- Surrounded by expansive and affluent demographic profile
- Co-tenants include Anytime Fitness, Walgreens, Dunkin Donuts, & Action Liquors
- The center services a 5-mile radius encompassing a population of 71,269 with Average HH Income of \$180,174.00