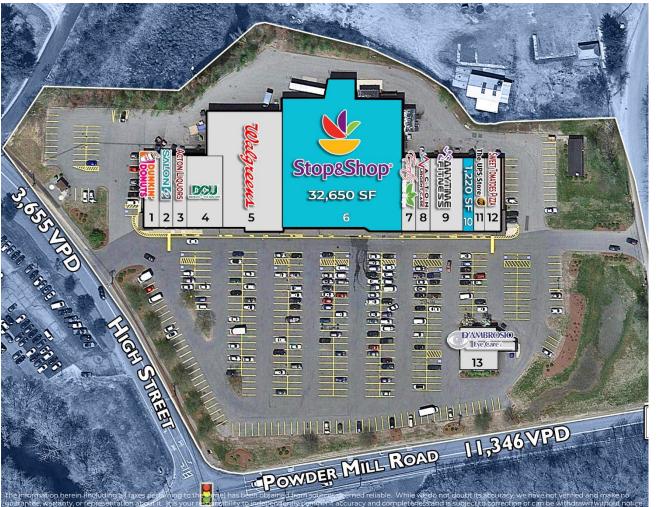

### **POWDER MILL PLAZA**

100 POWDER MILL ROAD, ACTON, MA 01720 Middlesex County | GLA: ± 74,870 SF

- Surrounded by expansive and affluent demographic profile
- Co-tenants include Anytime Fitness, Walgreens, Dunkin Donuts, & Action Liquors
- The center services a 5-mile radius encompassing a population of 71,269 with Average HH Income of \$180,174.00

#### POWER MILL PLAZA 100% LEASED

Subject To Change

| 1  | Dunkin Donuts               | 2,631 SF         |
|----|-----------------------------|------------------|
| 2  | Salon 62                    | 1,448 SF         |
| 3  | Acton Liquors               | 3,000 SF         |
| 4  | DCU                         | 3,800 SF         |
| 5  | Walgreens                   | 14,500 SF        |
| 6  | Stop & Shop                 | <b>32,650 SF</b> |
| 7  | Exotic Nails                | 2,300 SF         |
| 8  | <b>Acton Urgent Care</b>    | 2,150 SF         |
| 9  | Anytime Fitness             | 4,200 SF         |
| 10 | <b>Assabet Cleaners</b>     | 1,220 SF         |
| 11 | UPS Store                   | 1,227 SF         |
| 12 | <b>Sweet Tomatoes Pizza</b> | 2,750 SF         |

D'Ambrosio Eye Care

3,000 SF