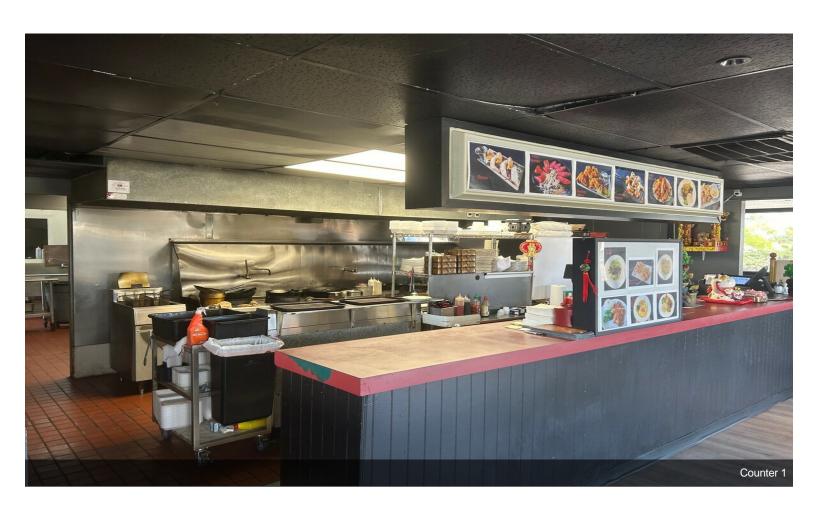

## 303 SW Sheridan Rd

\$425,000

Established and successful Chinese restaurant for sale. In continuous operation for over 20 years on SW Sheridan Road and in the heart of Lawton. The restaurant is 3,220 sf and sits on a .77 of an acre. The interior has been fully remodeled within the last year and there is an operational drive thru. This sale includes, real estate and all Fixtures, Furniture and Equipment (FFE) with sale. Business owner is selling due...

#### 303 SW Sheridan Rd, Lawton, OK 73505

Established and successful Chinese restaurant for sale. In continuous operation for over 20 years on SW Sheridan Road and in the heart of Lawton. The restaurant is 3,220 sf and sits on a .77 of an acre. The interior has been fully remodeled within the last year and there is an operational drive thru. This sale includes, real estate and all Fixtures, Furniture and Equipment (FFE) with sale. Business owner is selling due to personal health reasons. Property owners are both licensed OK Real Estate Agents and will consider carrying the loan with a 25% down and terms to be negotiated. Call Chuck Webber at 580-678-1769 or Matt Setters 580-647-0405.

## **Major Tenant Information**

Tenant SF Occupied Lease Expired

China Express Restaurant