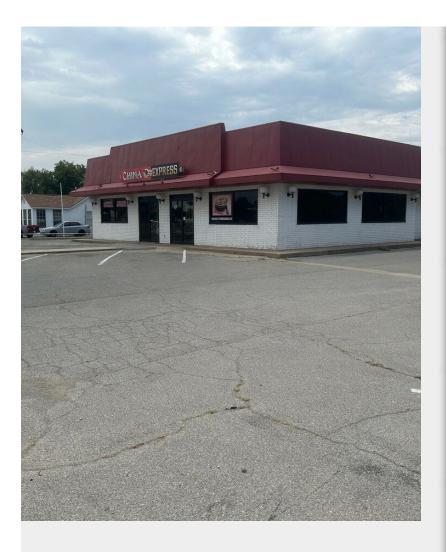

## 303 SW Sheridan Rd

\$425,000

Established and successful Chinese restaurant for sale. In continuous operation for over 20 years on SW Sheridan Road and in the heart of Lawton. The restaurant is 3,220 sf and sits on a .77 of an acre. The interior has been fully remodeled within the last year and there is an operational drive thru. This sale includes, real estate and all Fixtures, Furniture and Equipment (FFE) with sale. Business owner is selling due...

#### 303 SW Sheridan Rd, Lawton, OK 73505

Established and successful Chinese restaurant for sale. In continuous operation for over 20 years on SW Sheridan Road and in the heart of Lawton. The restaurant is 3,220 sf and sits on a .77 of an acre. The interior has been fully remodeled within the last year and there is an operational drive thru. This sale includes, real estate and all Fixtures, Furniture and Equipment (FFE) with sale. Business owner is selling due to personal health reasons. Property owners are both licensed OK Real Estate Agents and will consider carrying the loan with a 25% down and terms to be negotiated. Call Chuck Webber at 580-678-1769 or Matt Setters 580-647-0405.