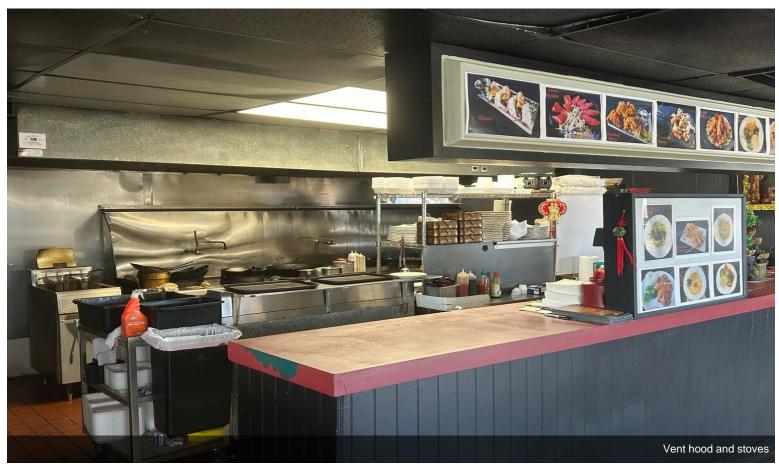

## 303 SW Sheridan Rd

\$425,000

Established and successful Chinese restaurant for sale. In continuous operation for over 20 years on SW Sheridan Road and in the heart of Lawton. The restaurant is 3,220 sf and sits on a .77 of an acre. The interior has been fully remodeled within the last year and there is an operational drive thru. This sale includes, real estate and all Fixtures, Furniture and Equipment (FFE) with sale. Business owner is selling due...

#### 303 SW Sheridan Rd, Lawton, OK 73505

Established and successful Chinese restaurant for sale. In continuous operation for over 20 years on SW Sheridan Road and in the heart of Lawton. The restaurant is 3,220 sf and sits on a .77 of an acre. The interior has been fully remodeled within the last year and there is an operational drive thru. This sale includes, real estate and all Fixtures, Furniture and Equipment (FFE) with sale. Business owner is selling due to personal health reasons. Property owners are both licensed OK Real Estate Agents and will consider carrying the loan with a 25% down and terms to be negotiated. Call Chuck Webber at 580-678-1769 or Matt Setters 580-647-0405.