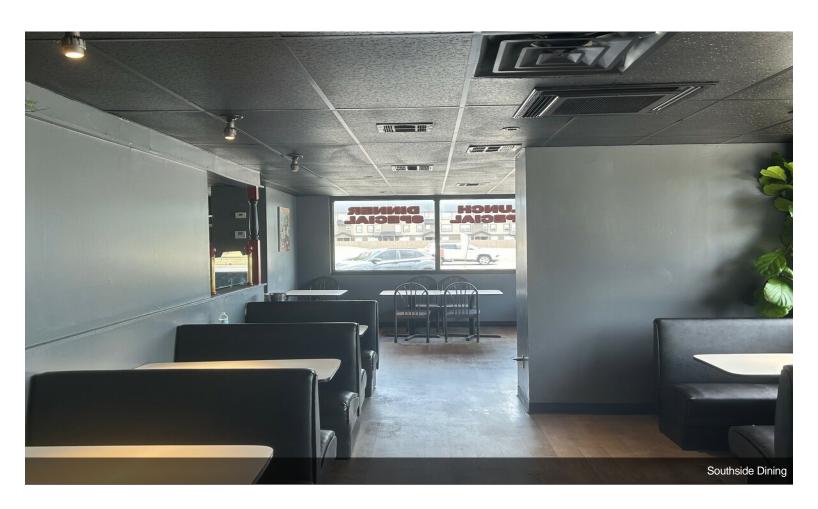

## 303 SW Sheridan Rd

\$425,000

Established and successful Chinese restaurant for sale. In continuous operation for over 20 years on SW Sheridan Road and in the heart of Lawton. The restaurant is 3,220 sf and sits on a .77 of an acre. The interior has been fully remodeled within the last year and there is an operational drive thru. This sale includes, real estate and all Fixtures, Furniture and Equipment (FFE) with sale. Business owner is selling due...

#### 303 SW Sheridan Rd, Lawton, OK 73505

Established and successful Chinese restaurant for sale. In continuous operation for over 20 years on SW Sheridan Road and in the heart of Lawton. The restaurant is 3,220 sf and sits on a .77 of an acre. The interior has been fully remodeled within the last year and there is an operational drive thru. This sale includes, real estate and all Fixtures, Furniture and Equipment (FFE) with sale. Business owner is selling due to personal health reasons. Property owners are both licensed OK Real Estate Agents and will consider carrying the loan with a 25% down and terms to be negotiated. Call Chuck Webber at 580-678-1769 or Matt Setters 580-647-0405.