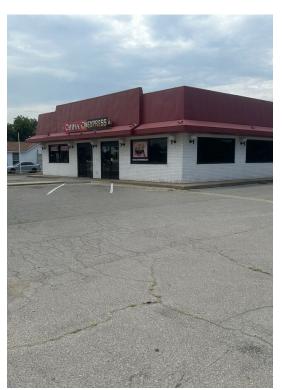

## 303 SW Sheridan Rd

\$425,000

Established and successful Chinese restaurant for sale. In continuous operation for over 20 years on SW Sheridan Road and in the heart of Lawton. The restaurant is 3,220 sf and sits on a .77 of an acre. The interior has been fully remodeled within the last year and there is an operational drive thru. This sale includes, real estate and all Fixtures, Furniture and Equipment (FFE) with sale. Business owner is selling due...

#### 303 SW Sheridan Rd, Lawton, OK 73505

Established and successful Chinese restaurant for sale. In continuous operation for over 20 years on SW Sheridan Road and in the heart of Lawton. The restaurant is 3,220 sf and sits on a .77 of an acre. The interior has been fully remodeled within the last year and there is an operational drive thru. This sale includes, real estate and all Fixtures, Furniture and Equipment (FFE) with sale. Business owner is selling due to personal health reasons. Property owners are both licensed OK Real Estate Agents and will consider carrying the loan with a 25% down and terms to be negotiated. Call Chuck Webber at 580-678-1769 or Matt Setters 580-647-0405.