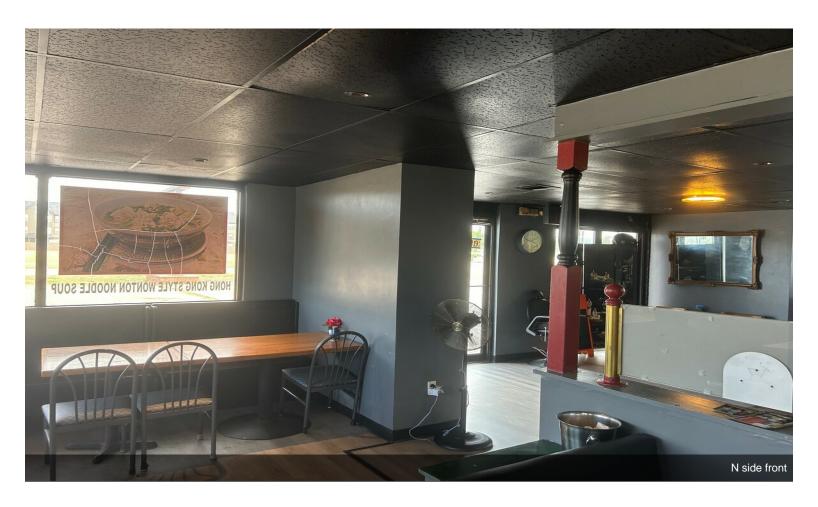

## 303 SW Sheridan Rd

\$425,000

Established and successful Chinese restaurant for sale. In continuous operation for over 20 years on SW Sheridan Road and in the heart of Lawton. The restaurant is 3,220 sf and sits on a .77 of an acre. The interior has been fully remodeled within the last year and there is an operational drive thru. This sale includes, real estate and all Fixtures, Furniture and Equipment (FFE) with sale. Business owner is selling due...

#### 303 SW Sheridan Rd, Lawton, OK 73505

Established and successful Chinese restaurant for sale. In continuous operation for over 20 years on SW Sheridan Road and in the heart of Lawton. The restaurant is 3,220 sf and sits on a .77 of an acre. The interior has been fully remodeled within the last year and there is an operational drive thru. This sale includes, real estate and all Fixtures, Furniture and Equipment (FFE) with sale. Business owner is selling due to personal health reasons. Property owners are both licensed OK Real Estate Agents and will consider carrying the loan with a 25% down and terms to be negotiated. Call Chuck Webber at 580-678-1769 or Matt Setters 580-647-0405.