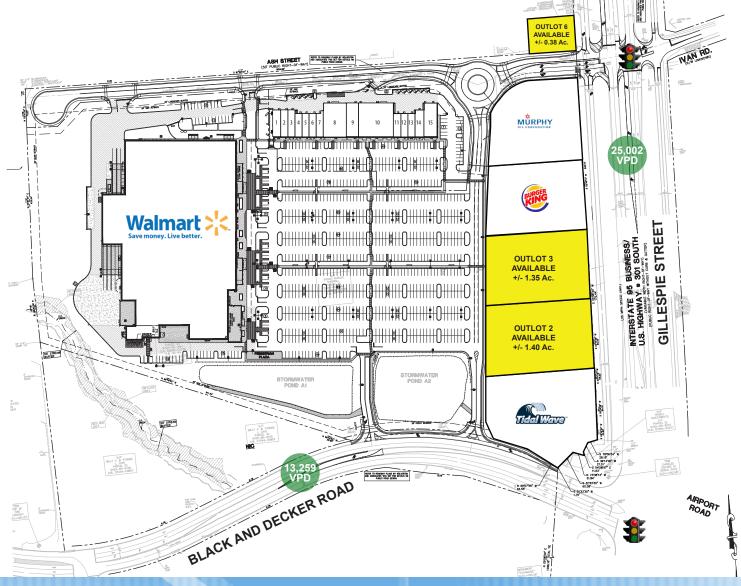

## **OUTPARCELS AVAILABLE**

## **AIRPORT PLAZA**

| Space      | Tenant              |
|------------|---------------------|
| 1          | Highway 55          |
| 2          | VACANT 1,600 SF     |
| 3          | Nail Salon          |
| 4          | VACANT 1,400 SF     |
| 5          | Total Wireless      |
| 6          | GNC                 |
| 7          | Sally Beauty        |
| 8          | Rue 21              |
| 9          | Shoe Show           |
| 10         | Dollar Tree         |
| 11         | Cricket Wireless    |
| 12         | Brite Care Dental   |
| 13         | Tobacco & Vape Shop |
| 14         | Asian Cuisine       |
| 15         | Mexican Restaurant  |
| Outparcels | Tenant              |
| 1          | Tidal Wave Car Wash |
| 2          | AVAILABLE 1.40 Ac   |
| 3          | AVAILABLE 1.35 Ac   |
| 4          | Burger King         |
| 5          | Murphy Oil          |
| 6          | AVAILABLE 0.38 Ac   |
|            |                     |