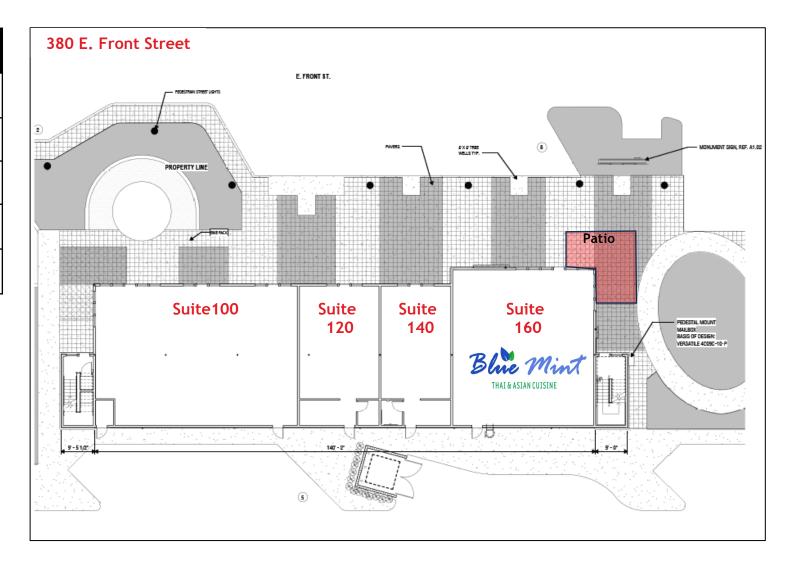

380 E. Front Street | Street Level Retail

| Suite<br># | Size<br>(SF) | Status    | Use                | Rate              | Delivery                 |
|------------|--------------|-----------|--------------------|-------------------|--------------------------|
| 100        | 2,250        | Available | Food &<br>Beverage | \$35 PSF<br>+ NNN | Shell / TI<br>Negotiable |
| 120        | 919          | Available | Shop/<br>Retail    | \$3,000           | White Box                |
| 140        | 801          | Available | Shop/<br>Retail    | \$2,750           | White Box                |
| 160        | 1,815        | At Lease  | Food &<br>Beverage | \$35 PSF<br>+ NNN | Shell / TI<br>Negotiable |
| 200        | 2,460        | Available | Services           | \$25 PSF<br>+ NNN | White-Box<br>NO ELEVATOR |