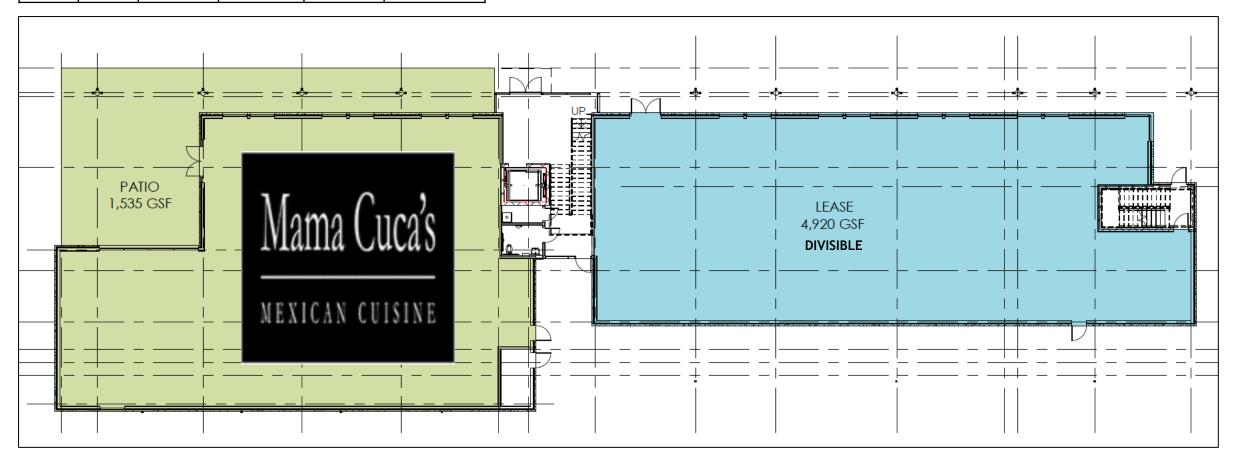

# streetrealty."

200 E. Front Street | Street Level Retail

| Suite<br># | Size<br>(SF) | Status    | Use                | Rate              | Delivery                 |
|------------|--------------|-----------|--------------------|-------------------|--------------------------|
| 100        | 4,760        | LEASED    | Food &<br>Beverage | \$35 PSF<br>+ NNN | Shell / TI<br>Negotiable |
| TBD        | 4,920        | Available | Retail /<br>Office | \$35 PSF<br>+ NNN | Shell / TI<br>Negotiable |

Contiguous to 1,602 SF