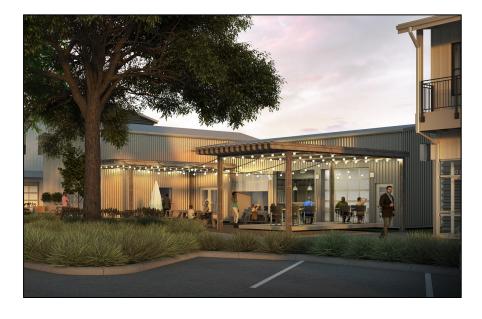

# streetrealty.™

340 E. Front Street | Free Standing Restaurant

| streetrealty. | M |
|---------------|---|
| JU COULTLI 1  |   |

| Suite<br># | Size<br>(SF) | Status | Use                | Rate | Delivery |
|------------|--------------|--------|--------------------|------|----------|
| 100        | 3,250        | TBD    | Food &<br>Beverage | TBD  | Shell    |