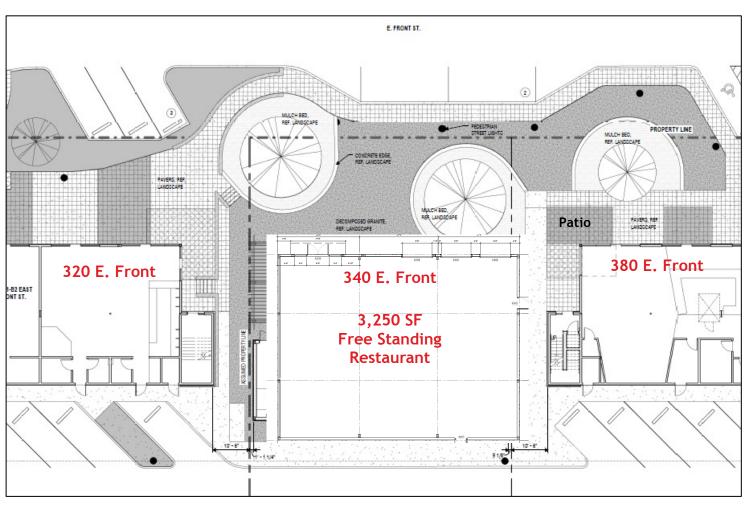

# streetrealty.™

340 E. Front Street | Free Standing Restaurant

| streetrealty. | M |
|---------------|---|
| JU COULTLI 1  |   |

| Suite<br># | Size<br>(SF) | Status | Use                | Rate | Delivery |
|------------|--------------|--------|--------------------|------|----------|
| 100        | 3,250        | TBD    | Food &<br>Beverage | TBD  | Shell    |