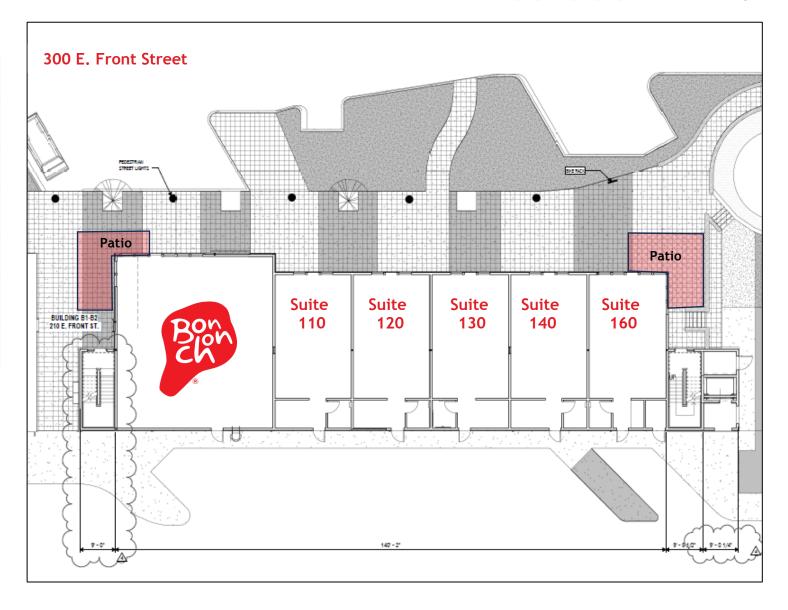

200 E. Front Street

300 E. Front Street | Street Level Retail

| Suite<br># | Size<br>(SF) | Status    | Use                | Rate              | Delivery                 |
|------------|--------------|-----------|--------------------|-------------------|--------------------------|
| 100        | 1,817        | LEASED    | Food &<br>Beverage | \$35 PSF<br>+ NNN | Shell / TI<br>Negotiable |
| 110        | 801          | Available | Shop/<br>Retail    | \$2,70            | White Box                |
| 120        | 801          | Available | Shop/<br>Retail    | \$2,750           | White Box                |
| 130        | 801          | Available | Shop/<br>Retail    | \$2,750           | White Box                |
| 140        | 801          | Available | Shop/<br>Retail    | \$2,750           | White Box                |
| 160        | 801          | Available | Food &<br>Beverage | \$35 PSF<br>+ NNN | White-Box                |