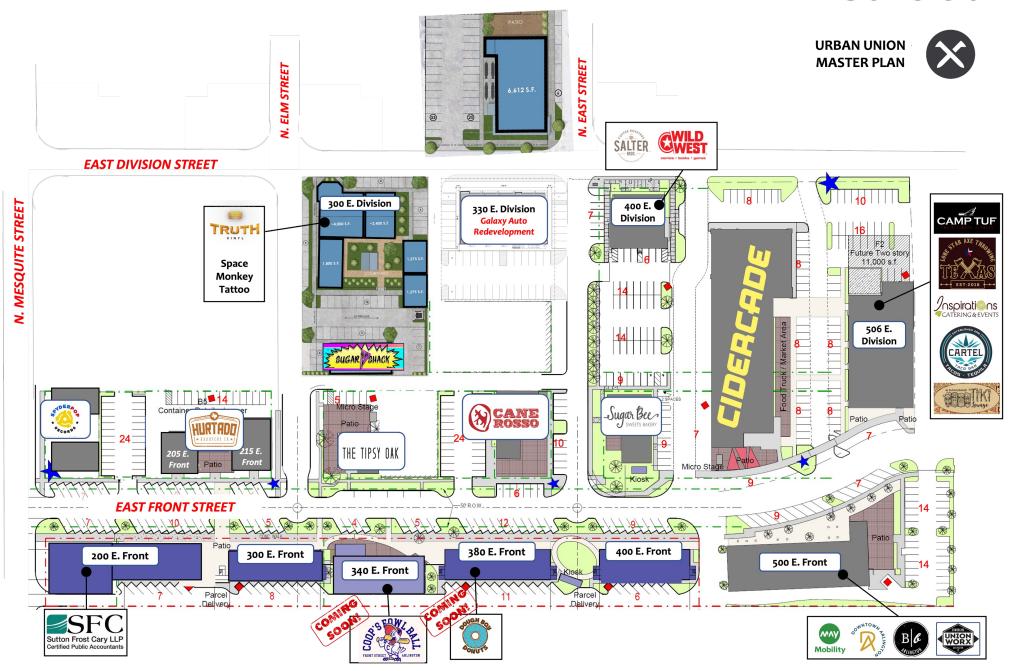

# streetrealty."



200 E. Front Street | Street Level Retail

| Suite<br># | Size<br>(SF) | Status    | Use                | Rate              | Delivery                 |
|------------|--------------|-----------|--------------------|-------------------|--------------------------|
| 100        | 4,760        | LEASED    | Food &<br>Beverage | \$35 PSF<br>+ NNN | Shell / TI<br>Negotiable |
| TBD        | 4,920        | Available | Retail /<br>Office | \$35 PSF<br>+ NNN | Shell / TI<br>Negotiable |



200 E. Front Street



300 E. Front Street | Street Level Retail

| Suite<br># | Size<br>(SF) | Status    | Use                | Rate              | Delivery                 |
|------------|--------------|-----------|--------------------|-------------------|--------------------------|
| 100        | 1,817