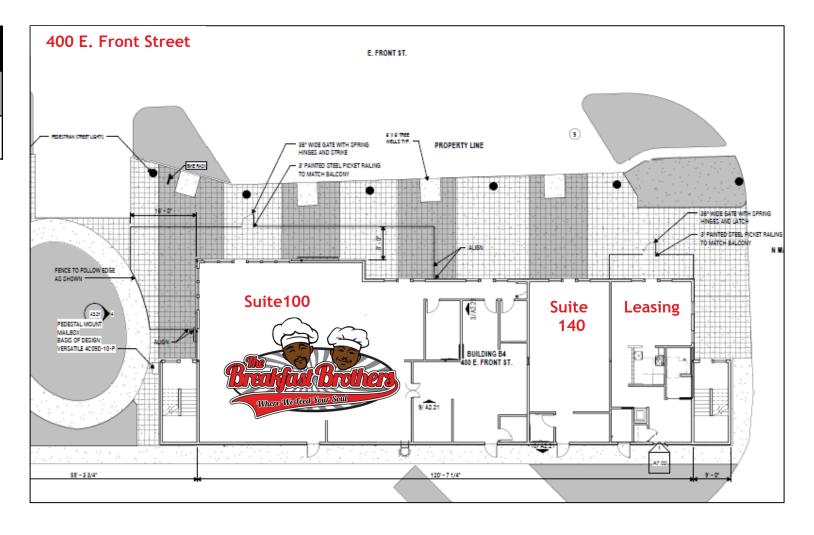

# streetrealty.™

400 E. Front Street | Street Level Retail

| Suite<br># | Size<br>(SF) | Status    | Use                | Rate            | Delivery               |
|------------|--------------|-----------|--------------------|-----------------|------------------------|
| 100        | 3,404        | LEASED    | Food &<br>Beverage | 35 PSF +<br>NNN | Turn-Key<br>Restaurant |
| 140        | 803          | Available | Shop/<br>Retail    | \$2,750         | White Box              |