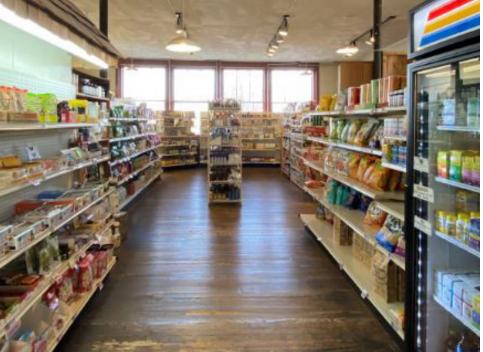

## Very Profitable Health Food Store | Business & Real Estate For Sale

±8,000 SF Building with off street parking \$875,000 100% Absentee Owner Run Business in Lancaster County

The building is a former schoolhouse built in the early 1900s with original crown moldings, hardwood floors, chalkboards, staircases, and more. For the past 57 years the health food store has occupied ±1,500 SF on the 1st floor and pays rent of \$3,000 per month plus utilities.