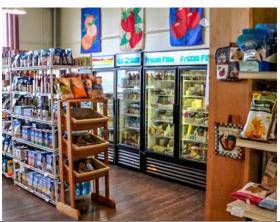

## Very Profitable Health Food Store | Business & Real Estate For Sale

±8,000 SF Building with off street parking \$875,000 100% Absentee Owner Run Business in Lancaster County

The building is a former schoolhouse built in the early 1900s with original crown moldings, hardwood floors, chalkboards, staircases, and more. For the past 57 years the health food store has occupied ±1,500 SF on the 1st floor and pays rent of \$3,000 per month plus utilities.