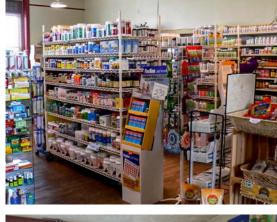

## Very Profitable Health Food Store | Business & Real Estate For Sale

±8,000 SF Building with off street parking \$875,000 100% Absentee Owner Run Business in Lancaster County

The building is a former schoolhouse built in the early 1900s with original crown moldings, hardwood floors, chalkboards, staircases, and more. For the past 57 years the health food store has occupied ±1,500 SF on the 1st floor and pays rent of \$3,000 per month plus utilities.