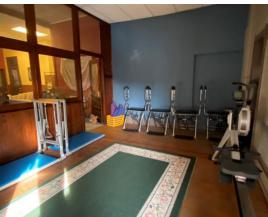

There is an apartment on the 2nd floor currently used by a massage therapist and esthetician who pays \$100.00\* per month, there are two tenants in the basement: one pays \$70.00\* per month and the other \$30.00\* per month for storage only.