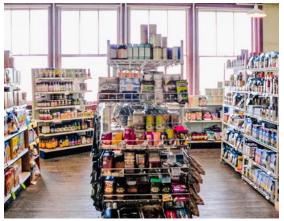

## Very Profitable Health Food Store | Business & Real Estate For Sale

±8,000 SF Building with off street parking \$875,000 100% Absentee Owner Run Business in Lancaster County

The building is a former schoolhouse built in the early 1900s with original crown moldings, hardwood floors, chalkboards, staircases, and more. For the past 57 years the health food store has occupied ±1,500 SF on the 1st floor and pays rent of \$3,000 per month plus utilities.