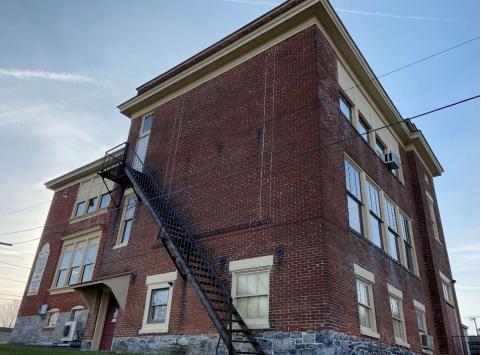

## Very Profitable Health Food Store | Business & Real Estate For Sale

±8,000 SF Building with off street parking \$875,000 100% Absentee Owner Run Business in Lancaster County

The building is a former schoolhouse built in the early 1900s with original crown moldings, hardwood floors, chalkboards, staircases, and more. For the past 57 years the health food store has occupied ±1,500 SF on the 1st floor and pays rent of \$3,000 per month plus utilities.