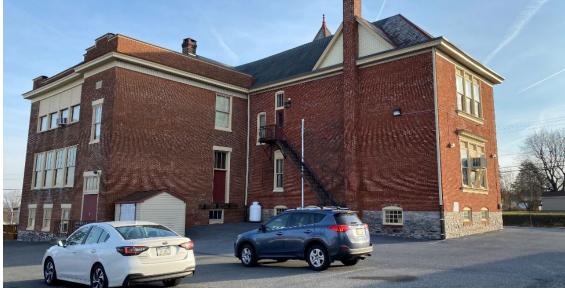

## Very Profitable Health Food Store | Business & Real Estate For Sale

±8,000 SF Building with off street parking \$875,000 100% Absentee Owner Run Business in Lancaster County

The building is a former schoolhouse built in the early 1900s with original crown moldings, hardwood floors, chalkboards, staircases, and more. For the past 57 years the health food store has occupied ±1,500 SF on the 1st floor and pays rent of \$3,000 per month plus utilities.