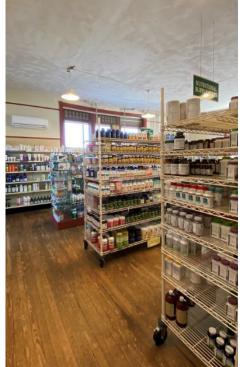

## Very Profitable Health Food Store | Business & Real Estate For Sale

±8,000 SF Building with off street parking \$875,000 100% Absentee Owner Run Business in Lancaster County

The building is a former schoolhouse built in the early 1900s with original crown moldings, hardwood floors, chalkboards, staircases, and more. For the past 57 years the health food store has occupied ±1,500 SF on the 1st floor and pays rent of \$3,000 per month plus utilities.