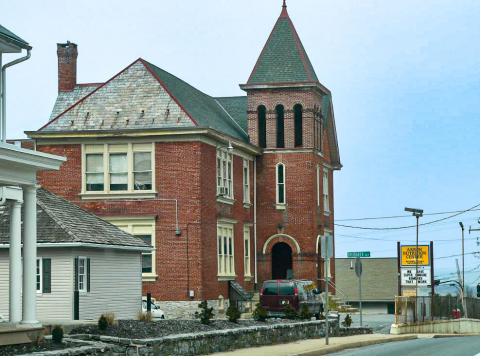

## Very Profitable Health Food Store | Business & Real Estate For Sale

±8,000 SF Building with off street parking \$875,000 100% Absentee Owner Run Business in Lancaster County

The building is a former schoolhouse built in the early 1900s with original crown moldings, hardwood floors, chalkboards, staircases, and more. For the past 57 years the health food store has occupied ±1,500 SF on the 1st floor and pays rent of \$3,000 per month plus utilities.