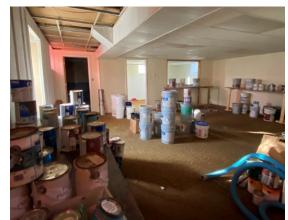

There is an apartment on the 2nd floor currently used by a massage therapist and esthetician who pays \$100.00\* per month, there are two tenants in the basement: one pays \$70.00\* per month and the other \$30.00\* per month for storage only.