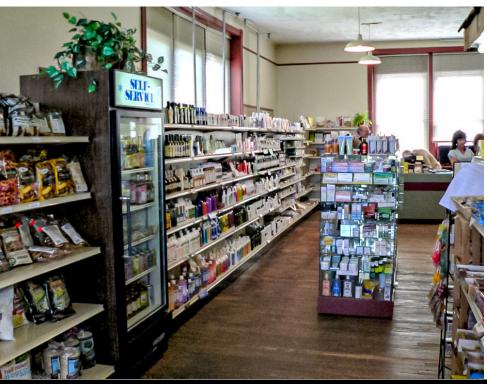

## Very Profitable Health Food Store | Business & Real Estate For Sale

±8,000 SF Building with off street parking \$875,000 100% Absentee Owner Run Business in Lancaster County

The building is a former schoolhouse built in the early 1900s with original crown moldings, hardwood floors, chalkboards, staircases, and more. For the past 57 years the health food store has occupied ±1,500 SF on the 1st floor and pays rent of \$3,000 per month plus utilities.