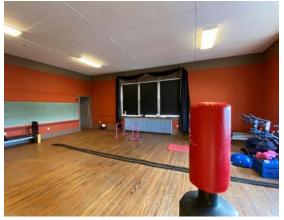

## Very Profitable Health Food Store | Business & Real Estate For Sale

±8,000 SF Building with off street parking \$875,000 100% Absentee Owner Run Business in Lancaster County

The building is a former schoolhouse built in the early 1900s with original crown moldings, hardwood floors, chalkboards, staircases, and more. For the past 57 years the health food store has occupied ±1,500 SF on the 1st floor and pays rent of \$3,000 per month plus utilities.

There is an apartment on the 2nd floor currently used by a massage therapist and esthetician who pays \$100.00\* per month, there are two tenants in the basement: one pays \$70.00\* per month and the other \$30.00\* per month for storage only.