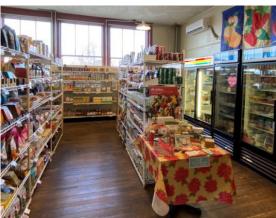

## Very Profitable Health Food Store | Business & Real Estate For Sale

±8,000 SF Building with off street parking \$875,000 100% Absentee Owner Run Business in Lancaster County

The building is a former schoolhouse built in the early 1900s with original crown moldings, hardwood floors, chalkboards, staircases, and more. For the past 57 years the health food store has occupied ±1,500 SF on the 1st floor and pays rent of \$3,000 per month plus utilities.