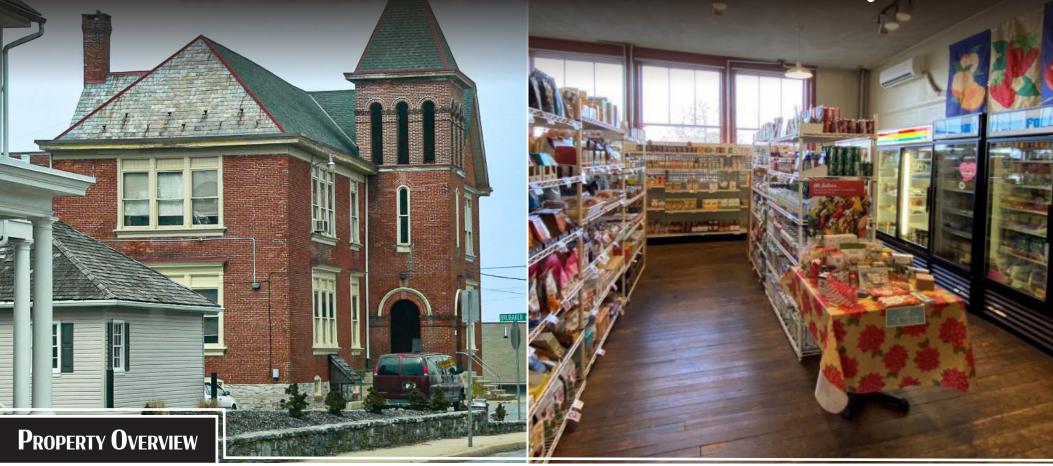

## Very Profitable Health Food Store | Business & Real Estate For Sale

±8,000 SF Building with off street parking \$875,000 100% Absentee Owner Run Business in Lancaster County

The building is a former schoolhouse built in the early 1900s with original crown moldings, hardwood floors, chalkboards, staircases, and more. For the past 57 years the health food store has occupied ±1,500 SF on the 1st floor and pays rent of \$3,000 per month plus utilities.

There is an apartment on the 2nd floor currently used by a massage therapist and esthetician who pays \$100.00\* per month, there are two tenants in the basement: one pays \$70.00\* per month and the other \$30.00\* per month for storage only.