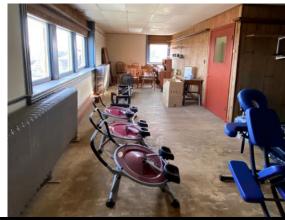

There is an apartment on the 2nd floor currently used by a massage therapist and esthetician who pays \$100.00\* per month, there are two tenants in the basement: one pays \$70.00\* per month and the other \$30.00\* per month for storage only.