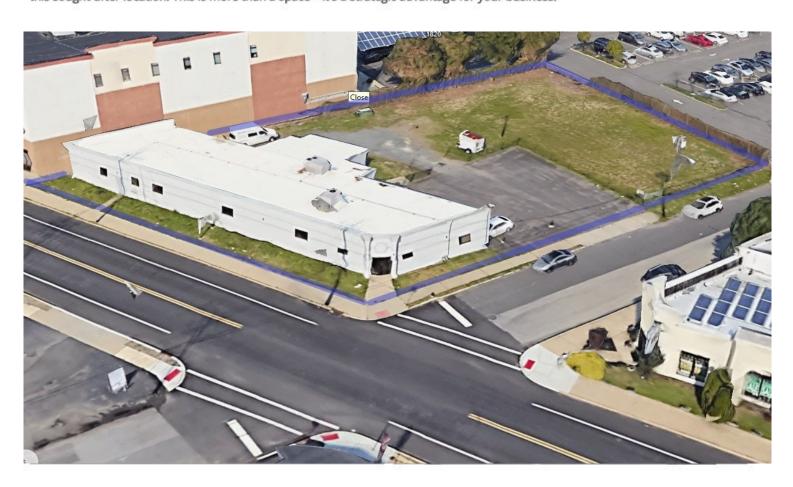

## **OFFERING SUMMARY**

Available SF: 6015+/- SF

Lot Size: 0.61 Acres

Loading: 1 Drive-in (additional possible)

Ceiling Height: 10.5 Feet

Power: 480 Volts/400 Amps/3 Phase

Year Built: 1950

Renovated: 2004

### Additional Features:

Outside storage, Fenced yard, Excellent visibility with signage, Compressed air lines throughout, Flexible building with office and open floor plan

for more information:

80 MAIN STREET WEST ORANGE, NJ 07052 SHELDONGROSSREALTY.COM Jonathan Gross | (0): 973.325.6200 Ext.127 | (C): 609.575.6666 | Jgross@sheldongrossrealty.com Jonathan Glick | (0): 973.325.6200 Ext.120 | (C): 908.568.7188 | Jglick@sheldongrossrealty.com