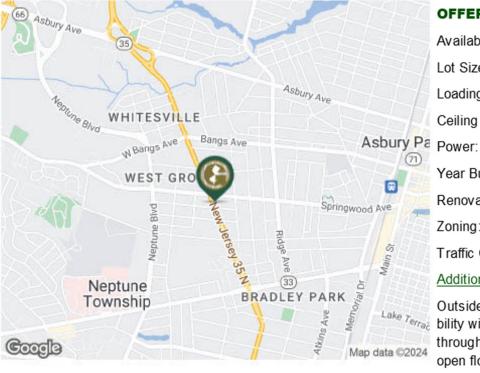

### LOCATION OVERVIEW

Explore the dynamic Neptune, NJ, a thriving business hub with convenient proximity to major highways and industrial corridors. The area is surrounded by a variety of dining, shopping, and recreational options, offering employees a well-balanced work environment. Located in close proximity to industrial and flex space complexes, the location provides seamless access for logistics and distribution operations. Enjoy easy connections to key transportation routes and nearby industrial parks, including the Jersey Shore and Monmouth Executive airports. With a strong sense of community and ample opportunities for growth, this area offers the ideal setting for industrial, retail or flex space users seeking convenience and connectivity.