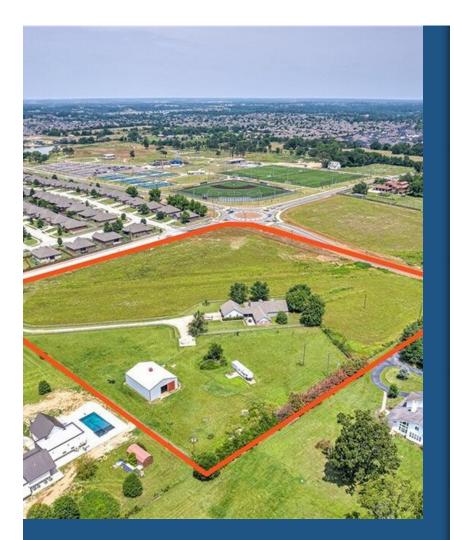

#### 6253 S. Mount Hebron Rd

\$3,999,999

DAVIS ACRES - POSSIBLE OWNER CARRY! PRIME DEVELOPMENT POTENTIAL! 10.09 ACRES LOCATED 3 MILES SOUTH OF ROGERS' PINNACLE HILLS AREA AT THE CORNER OF GARRETT RD AND MT HEBRON RD! City plan designates as C3 or "Neighborhood Center" making this property perfect for many different types of development! Will subdivide corner of property.

#### 6253 S Mount Hebron Rd, Rogers, AR 72758

DAVIS ACRES - POSSIBLE OWNER CARRY! PRIME DEVELOPMENT POTENTIAL! 10.09 ACRES LOCATED 3 MILES SOUTH OF ROGERS' PINNACLE HILLS AREA AT THE CORNER OF GARRETT RD AND MT HEBRON RD! City plan designates as C3 or "Neighborhood Center" making this property perfect for many different types of development! Will subdivide corner of property. Located southeast of the new & thriving 77 acre \$14 million Mt Hebron Park and adjacent to the new 200 acre mixed-use Warren Park community! New roundabout at Garrett/Mt Hebron Rd intersection with plans for Pinnacle Hills Pkwy to connect to Garret Rd. Close proximity to schools & subdivisions. Water, power & sewer on site. Improvements to land include new manhole for large sewer system, 2 new hydrants, power poles moved to side of Garrett Rd, great drainage system on Garrett Rd. Just minutes to restaurants, retail, hospital, entertainment, Walmart AMP and more plus quick 10 min access to I-49 via Pleasant Grove Rd or Monroe. Excellent development potential in a rapidly growing area in the heart of Northwest Arkansas!