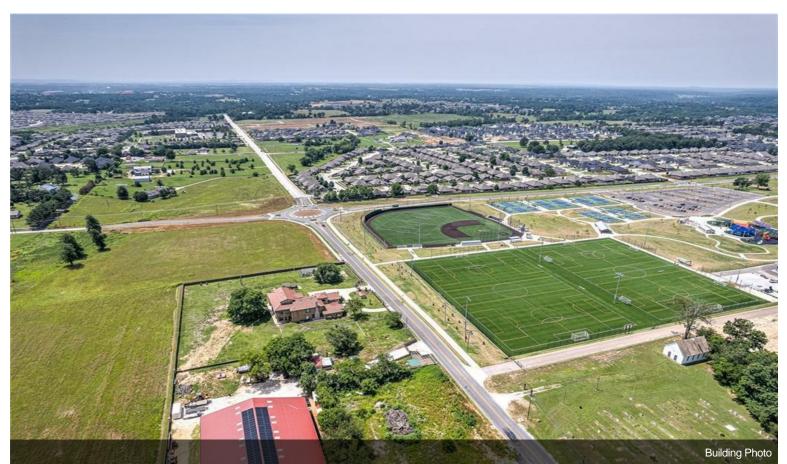

#### 6253 S. Mount Hebron Rd

\$3,999,999

DAVIS ACRES - POSSIBLE OWNER CARRY! PRIME DEVELOPMENT POTENTIAL! 10.09 ACRES LOCATED 3 MILES SOUTH OF ROGERS' PINNACLE HILLS AREA AT THE CORNER OF GARRETT RD AND MT HEBRON RD! City plan designates as C3 or "Neighborhood Center" making this property perfect for many different types of development! Will subdivide corner of property.

Great Commercial Land Development opportunities in the thriving Pinnacle Hills area. Located across from the 77 acre Mount Hebron Park, New roundabout and adjacent to the 200 acre mix use Warren Park Community. Manhole,power,water on site. Multiple nearby amenities including Walmart Amp,Top Golf, Whole Foods. POSSIBLE OWNER CARRY......

#### 6253 S Mount Hebron Rd, Rogers, AR 72758

DAVIS ACRES - POSSIBLE OWNER CARRY! PRIME DEVELOPMENT POTENTIAL! 10.09 ACRES LOCATED 3 MILES SOUTH OF ROGERS' PINNACLE HILLS AREA AT THE CORNER OF GARRETT RD AND MT HEBRON RD! City plan designates as C3 or "Neighborhood Center" making this property perfect for many different types of development! Will subdivide corner of property. Located southeast of the new & thriving 77 acre \$14 million Mt Hebron Park and adjacent to the new 200 acre mixed-use Warren Park community! New roundabout at Garrett/Mt Hebron Rd intersection with plans for Pinnacle Hills Pkwy to connect to Garret Rd. Close proximity to schools & subdivisions. Water, power & sewer on site. Improvements to land include new manhole for large sewer system, 2 new hydrants, power poles moved to side of Garrett Rd, great drainage system on Garrett Rd. Just minutes to restaurants, retail, hospital, entertainment, Walmart AMP and more plus quick 10 min access to I-49 via Pleasant Grove Rd or Monroe. Excellent development potential in a rapidly growing area in the heart of Northwest Arkansas!