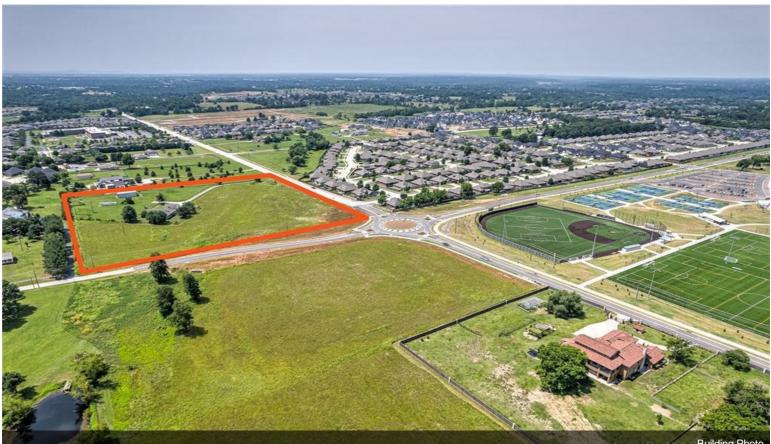

#### 6253 S. Mount Hebron Rd

\$3,999,999

DAVIS ACRES - POSSIBLE OWNER CARRY! PRIME DEVELOPMENT POTENTIAL! 10.09 ACRES LOCATED 3 MILES SOUTH OF ROGERS' PINNACLE HILLS AREA AT THE CORNER OF GARRETT RD AND MT HEBRON RD! City plan designates as C3 or "Neighborhood Center" making this property perfect for many different types of development! Will subdivide corner of property.

#### 6253 S Mount Hebron Rd, Rogers, AR 72758

DAVIS ACRES - POSSIBLE OWNER CARRY! PRIME DEVELOPMENT POTENTIAL! 10.09 ACRES LOCATED 3 MILES SOUTH OF ROGERS' PINNACLE HILLS AREA AT THE CORNER OF GARRETT RD AND MT HEBRON RD! City plan designates as C3 or "Neighborhood Center" making this property perfect for many different types of development! Will subdivide corner of property. Located southeast of the new & thriving 77 acre \$14 million Mt Hebron Park and adjacent to the new 200 acre mixed-use Warren Park community! New roundabout at Garrett/Mt Hebron Rd intersection with plans for Pinnacle Hills Pkwy to connect to Garret Rd. Close proximity to schools & subdivisions. Water, power & sewer on site. Improvements to land include new manhole for large sewer system, 2 new hydrants, power poles moved to side of Garrett Rd, great drainage system on Garrett Rd. Just minutes to restaurants, retail, hospital, entertainment, Walmart AMP and more plus quick 10 min access to I-49 via Pleasant Grove Rd or Monroe. Excellent development potential in a rapidly growing area in the heart of Northwest Arkansas!