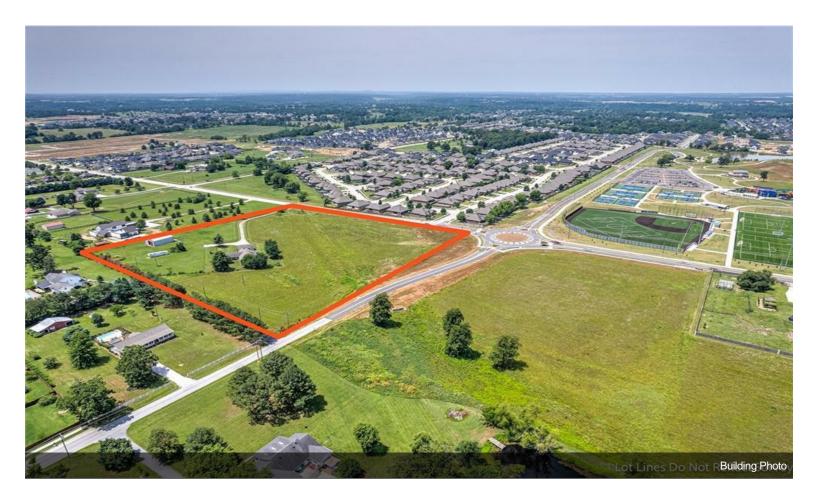

#### 6253 S. Mount Hebron Rd

\$3,999,999

DAVIS ACRES - POSSIBLE OWNER CARRY! PRIME DEVELOPMENT POTENTIAL! 10.09 ACRES LOCATED 3 MILES SOUTH OF ROGERS' PINNACLE HILLS AREA AT THE CORNER OF GARRETT RD AND MT HEBRON RD! City plan designates as C3 or "Neighborhood Center" making this property perfect for many different types of development! Will subdivide corner of property.

#### 6253 S Mount Hebron Rd, Rogers, AR 72758

DAVIS ACRES - POSSIBLE OWNER CARRY! PRIME DEVELOPMENT POTENTIAL! 10.09 ACRES LOCATED 3 MILES SOUTH OF ROGERS' PINNACLE HILLS AREA AT THE CORNER OF GARRETT RD AND MT HEBRON RD! City plan designates as C3 or "Neighborhood Center" making this property perfect for many different types of development! Will subdivide corner of property. Located southeast of the new & thriving 77 acre \$14 million Mt Hebron Park and adjacent to the new 200 acre mixed-use Warren Park community! New roundabout at Garrett/Mt Hebron Rd intersection with plans for Pinnacle Hills Pkwy to connect to Garret Rd. Close proximity to schools & subdivisions. Water, power & sewer on site. Improvements to land include new manhole for large sewer system, 2 new hydrants, power poles moved to side of Garrett Rd, great drainage system on Garrett Rd. Just minutes to restaurants, retail, hospital, entertainment, Walmart AMP and more plus quick 10 min access to I-49 via Pleasant Grove Rd or Monroe. Excellent development potential in a rapidly growing area in the heart of Northwest Arkansas!