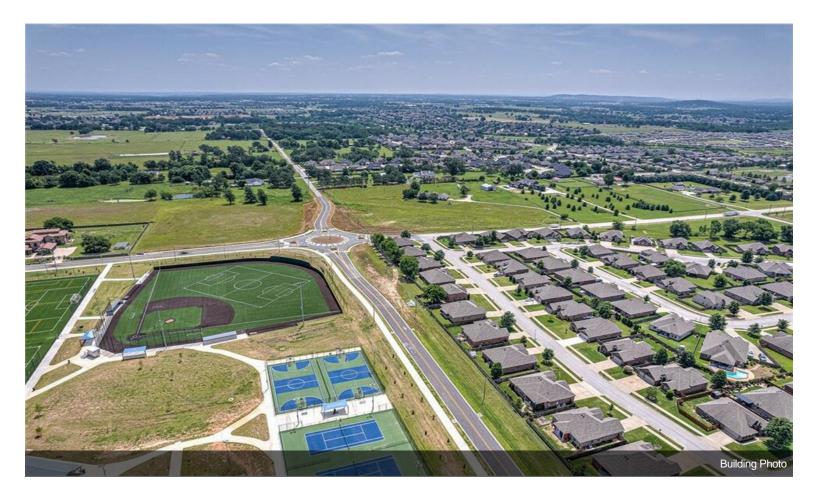

#### 6253 S. Mount Hebron Rd

\$3,999,999

DAVIS ACRES - POSSIBLE OWNER CARRY! PRIME DEVELOPMENT POTENTIAL! 10.09 ACRES LOCATED 3 MILES SOUTH OF ROGERS' PINNACLE HILLS AREA AT THE CORNER OF GARRETT RD AND MT HEBRON RD! City plan designates as C3 or "Neighborhood Center" making this property perfect for many different types of development! Will subdivide corner of property.

Great Commercial Land Development opportunities in the thriving Pinnacle Hills area. Located across from the 77 acre Mount Hebron Park, New roundabout and adjacent to the 200 acre mix use Warren Park Community. Manhole,power,water on site. Multiple nearby amenities including Walmart Amp,Top Golf, Whole Foods. POSSIBLE OWNER CARRY......

#### 6253 S Mount Hebron Rd, Rogers, AR 72758

DAVIS ACRES - POSSIBLE OWNER CARRY! PRIME DEVELOPMENT POTENTIAL! 10.09 ACRES LOCATED 3 MILES SOUTH OF ROGERS' PINNACLE HILLS AREA AT THE CORNER OF GARRETT RD AND MT HEBRON RD! City plan designates as C3 or "Neighborhood Center" making this property perfect for many different types of development! Will subdivide corner of property. Located southeast of the new & thriving 77 acre \$14 million Mt Hebron Park and adjacent to the new 200 acre mixed-use Warren Park community! New roundabout at Garrett/Mt Hebron Rd intersection with plans for Pinnacle Hills Pkwy to connect to Garret Rd. Close proximity to schools & subdivisions. Water, power & sewer on site. Improvements to land include new manhole for large sewer system, 2 new hydrants, power poles moved to side of Garrett Rd, great drainage system on Garrett Rd. Just minutes to restaurants, retail, hospital, entertainment, Walmart AMP and more plus quick 10 min access to I-49 via Pleasant Grove Rd or Monroe. Excellent development potential in a rapidly growing area in the heart of Northwest Arkansas!