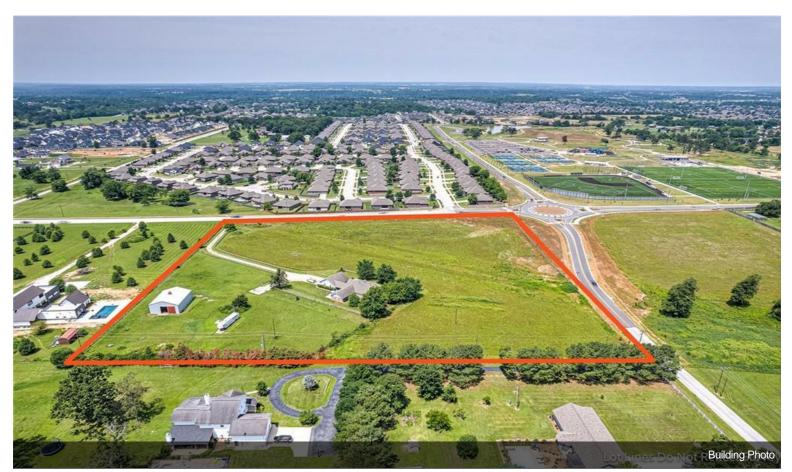

#### 6253 S. Mount Hebron Rd

\$3,999,999

DAVIS ACRES - POSSIBLE OWNER CARRY! PRIME DEVELOPMENT POTENTIAL! 10.09 ACRES LOCATED 3 MILES SOUTH OF ROGERS' PINNACLE HILLS AREA AT THE CORNER OF GARRETT RD AND MT HEBRON RD! City plan designates as C3 or "Neighborhood Center" making this property perfect for many different types of development! Will subdivide corner of property.

#### 6253 S Mount Hebron Rd, Rogers, AR 72758

DAVIS ACRES - POSSIBLE OWNER CARRY! PRIME DEVELOPMENT POTENTIAL! 10.09 ACRES LOCATED 3 MILES SOUTH OF ROGERS' PINNACLE HILLS AREA AT THE CORNER OF GARRETT RD AND MT HEBRON RD! City plan designates as C3 or "Neighborhood Center" making this property perfect for many different types of development! Will subdivide corner of property. Located southeast of the new & thriving 77 acre \$14 million Mt Hebron Park and adjacent to the new 200 acre mixed-use Warren Park community! New roundabout at Garrett/Mt Hebron Rd intersection with plans for Pinnacle Hills Pkwy to connect to Garret Rd. Close proximity to schools & subdivisions. Water, power & sewer on site. Improvements to land include new manhole for large sewer system, 2 new hydrants, power poles moved to side of Garrett Rd, great drainage system on Garrett Rd. Just minutes to restaurants, retail, hospital, entertainment, Walmart AMP and more plus quick 10 min access to I-49 via Pleasant Grove Rd or Monroe. Excellent development potential in a rapidly growing area in the heart of Northwest Arkansas!