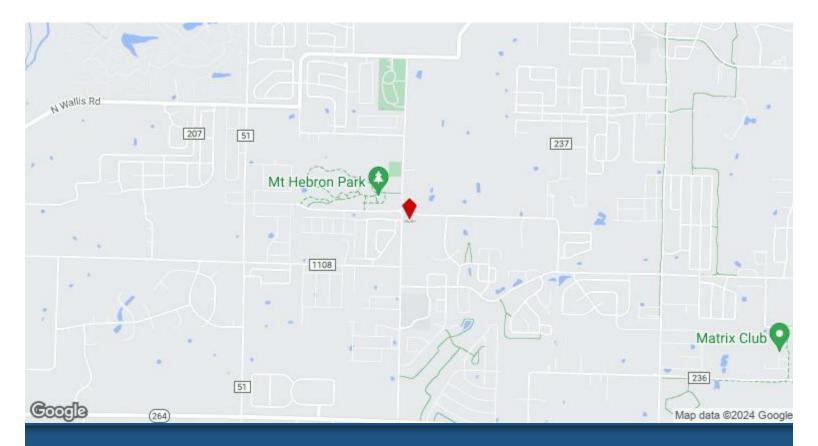

#### 6253 S. Mount Hebron Rd

\$3,999,999

DAVIS ACRES - POSSIBLE OWNER CARRY! PRIME DEVELOPMENT POTENTIAL! 10.09 ACRES LOCATED 3 MILES SOUTH OF ROGERS' PINNACLE HILLS AREA AT THE CORNER OF GARRETT RD AND MT HEBRON RD! City plan designates as C3 or "Neighborhood Center" making this property perfect for many different types of development! Will subdivide corner of property.

#### 6253 S Mount Hebron Rd, Rogers, AR 72758

DAVIS ACRES - POSSIBLE OWNER CARRY! PRIME DEVELOPMENT POTENTIAL! 10.09 ACRES LOCATED 3 MILES SOUTH OF ROGERS' PINNACLE HILLS AREA AT THE CORNER OF GARRETT RD AND MT HEBRON RD! City plan designates as C3 or "Neighborhood Center" making this property perfect for many different types of development! Will subdivide corner of property. Located southeast of the new & thriving 77 acre \$14 million Mt Hebron Park and adjacent to the new 200 acre mixed-use Warren Park community! New roundabout at Garrett/Mt Hebron Rd intersection with plans for Pinnacle Hills Pkwy to connect to Garret Rd. Close proximity to schools & subdivisions. Water, power & sewer on site. Improvements to land include new manhole for large sewer system, 2 new hydrants, power poles moved to side of Garrett Rd, great drainage system on Garrett Rd. Just minutes to restaurants, retail, hospital, entertainment, Walmart AMP and more plus quick 10 min access to I-49 via Pleasant Grove Rd or Monroe. Excellent development potential in a rapidly growing area in the heart of Northwest Arkansas!