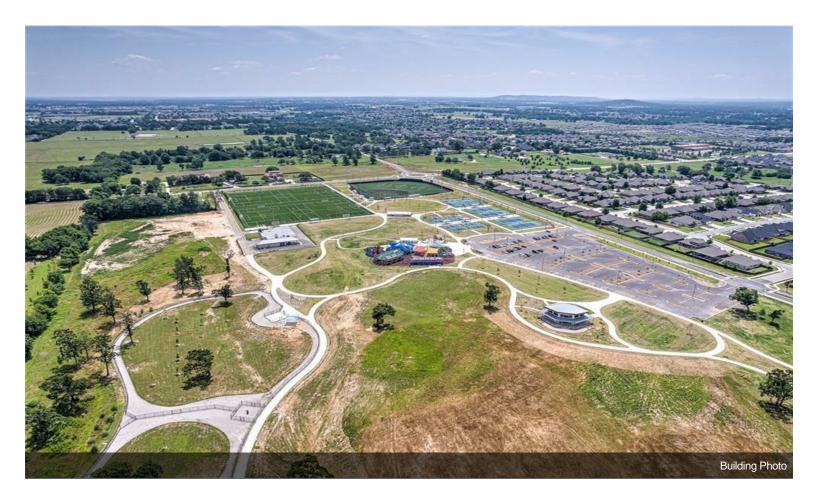

#### 6253 S. Mount Hebron Rd

\$3,999,999

DAVIS ACRES - POSSIBLE OWNER CARRY! PRIME DEVELOPMENT POTENTIAL! 10.09 ACRES LOCATED 3 MILES SOUTH OF ROGERS' PINNACLE HILLS AREA AT THE CORNER OF GARRETT RD AND MT HEBRON RD! City plan designates as C3 or "Neighborhood Center" making this property perfect for many different types of development! Will subdivide corner of property.

Great Commercial Land Development opportunities in the thriving Pinnacle Hills area. Located across from the 77 acre Mount Hebron Park, New roundabout and adjacent to the 200 acre mix use Warren Park Community. Manhole,power,water on site. Multiple nearby amenities including Walmart Amp,Top Golf, Whole Foods. POSSIBLE OWNER CARRY......

#### 6253 S Mount Hebron Rd, Rogers, AR 72758

DAVIS ACRES - POSSIBLE OWNER CARRY! PRIME DEVELOPMENT POTENTIAL! 10.09 ACRES LOCATED 3 MILES SOUTH OF ROGERS' PINNACLE HILLS AREA AT THE CORNER OF GARRETT RD AND MT HEBRON RD! City plan designates as C3 or "Neighborhood Center" making this property perfect for many different types of development! Will subdivide corner of property. Located southeast of the new & thriving 77 acre \$14 million Mt Hebron Park and adjacent to the new 200 acre mixed-use Warren Park community! New roundabout at Garrett/Mt Hebron Rd intersection with plans for Pinnacle Hills Pkwy to connect to Garret Rd. Close proximity to schools & subdivisions. Water, power & sewer on site. Improvements to land include new manhole for large sewer system, 2 new hydrants, power poles moved to side of Garrett Rd, great drainage system on Garrett Rd. Just minutes to restaurants, retail, hospital, entertainment, Walmart AMP and more plus quick 10 min access to I-49 via Pleasant Grove Rd or Monroe. Excellent development potential in a rapidly growing area in the heart of Northwest Arkansas!