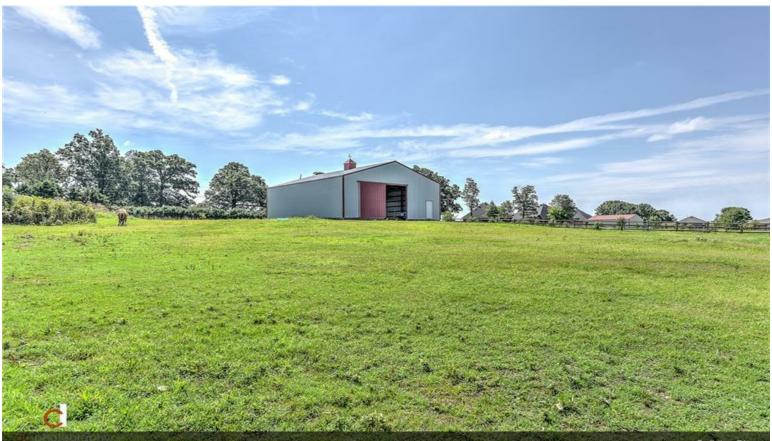

#### 6253 S. Mount Hebron Rd

\$3,999,999

DAVIS ACRES - POSSIBLE OWNER CARRY! PRIME DEVELOPMENT POTENTIAL! 10.09 ACRES LOCATED 3 MILES SOUTH OF ROGERS' PINNACLE HILLS AREA AT THE CORNER OF GARRETT RD AND MT HEBRON RD! City plan designates as C3 or "Neighborhood Center" making this property perfect for many different types of development! Will subdivide corner of property.

#### 6253 S Mount Hebron Rd, Rogers, AR 72758

DAVIS ACRES - POSSIBLE OWNER CARRY! PRIME DEVELOPMENT POTENTIAL! 10.09 ACRES LOCATED 3 MILES SOUTH OF ROGERS' PINNACLE HILLS AREA AT THE CORNER OF GARRETT RD AND MT HEBRON RD! City plan designates as C3 or "Neighborhood Center" making this property perfect for many different types of development! Will subdivide corner of property. Located southeast of the new & thriving 77 acre \$14 million Mt Hebron Park and adjacent to the new 200 acre mixed-use Warren Park community! New roundabout at Garrett/Mt Hebron Rd intersection with plans for Pinnacle Hills Pkwy to connect to Garret Rd. Close proximity to schools & subdivisions. Water, power & sewer on site. Improvements to land include new manhole for large sewer system, 2 new hydrants, power poles moved to side of Garrett Rd, great drainage system on Garrett Rd. Just minutes to restaurants, retail, hospital, entertainment, Walmart AMP and more plus quick 10 min access to I-49 via Pleasant Grove Rd or Monroe. Excellent development potential in a rapidly growing area in the heart of Northwest Arkansas!