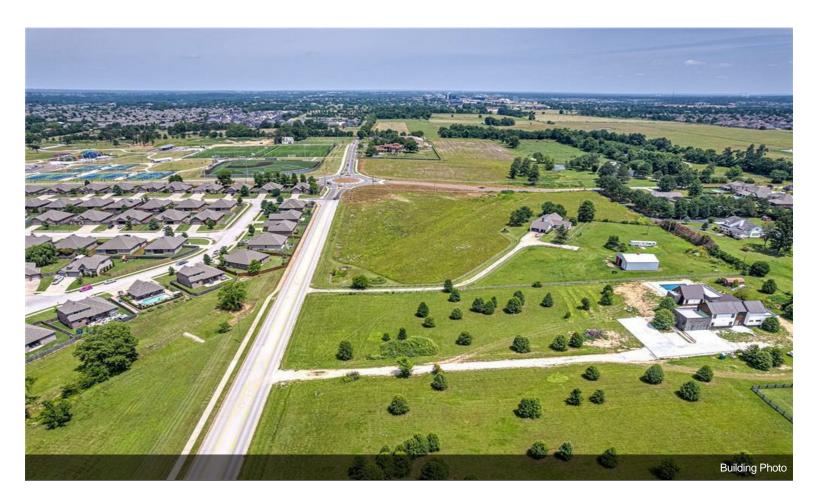

#### 6253 S. Mount Hebron Rd

\$3,999,999

DAVIS ACRES - POSSIBLE OWNER CARRY! PRIME DEVELOPMENT POTENTIAL! 10.09 ACRES LOCATED 3 MILES SOUTH OF ROGERS' PINNACLE HILLS AREA AT THE CORNER OF GARRETT RD AND MT HEBRON RD! City plan designates as C3 or "Neighborhood Center" making this property perfect for many different types of development! Will subdivide corner of property.

#### 6253 S Mount Hebron Rd, Rogers, AR 72758

DAVIS ACRES - POSSIBLE OWNER CARRY! PRIME DEVELOPMENT POTENTIAL! 10.09 ACRES LOCATED 3 MILES SOUTH OF ROGERS' PINNACLE HILLS AREA AT THE CORNER OF GARRETT RD AND MT HEBRON RD! City plan designates as C3 or "Neighborhood Center" making this property perfect for many different types of development! Will subdivide corner of property. Located southeast of the new & thriving 77 acre \$14 million Mt Hebron Park and adjacent to the new 200 acre mixed-use Warren Park community! New roundabout at Garrett/Mt Hebron Rd intersection with plans for Pinnacle Hills Pkwy to connect to Garret Rd. Close proximity to schools & subdivisions. Water, power & sewer on site. Improvements to land include new manhole for large sewer system, 2 new hydrants, power poles moved to side of Garrett Rd, great drainage system on Garrett Rd. Just minutes to restaurants, retail, hospital, entertainment, Walmart AMP and more plus quick 10 min access to I-49 via Pleasant Grove Rd or Monroe. Excellent development potential in a rapidly growing area in the heart of Northwest Arkansas!