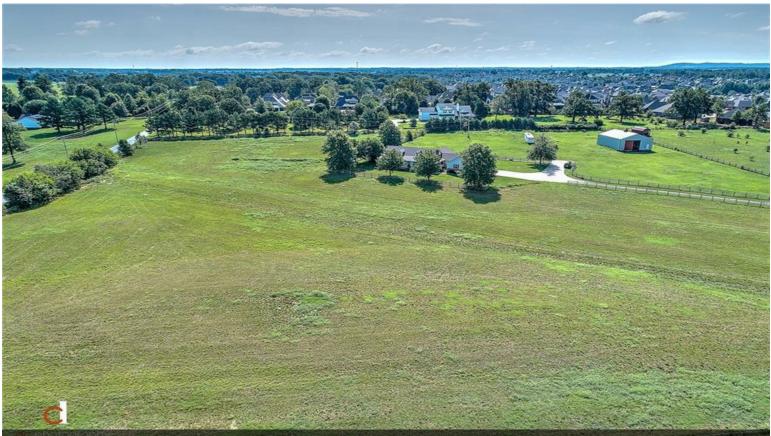

#### 6253 S. Mount Hebron Rd

\$3,999,999

DAVIS ACRES - POSSIBLE OWNER CARRY! PRIME DEVELOPMENT POTENTIAL! 10.09 ACRES LOCATED 3 MILES SOUTH OF ROGERS' PINNACLE HILLS AREA AT THE CORNER OF GARRETT RD AND MT HEBRON RD! City plan designates as C3 or "Neighborhood Center" making this property perfect for many different types of development! Will subdivide corner of property.

#### 6253 S Mount Hebron Rd, Rogers, AR 72758

DAVIS ACRES - POSSIBLE OWNER CARRY! PRIME DEVELOPMENT POTENTIAL! 10.09 ACRES LOCATED 3 MILES SOUTH OF ROGERS' PINNACLE HILLS AREA AT THE CORNER OF GARRETT RD AND MT HEBRON RD! City plan designates as C3 or "Neighborhood Center" making this property perfect for many different types of development! Will subdivide corner of property. Located southeast of the new & thriving 77 acre \$14 million Mt Hebron Park and adjacent to the new 200 acre mixed-use Warren Park community! New roundabout at Garrett/Mt Hebron Rd intersection with plans for Pinnacle Hills Pkwy to connect to Garret Rd. Close proximity to schools & subdivisions. Water, power & sewer on site. Improvements to land include new manhole for large sewer system, 2 new hydrants, power poles moved to side of Garrett Rd, great drainage system on Garrett Rd. Just minutes to restaurants, retail, hospital, entertainment, Walmart AMP and more plus quick 10 min access to I-49 via Pleasant Grove Rd or Monroe. Excellent development potential in a rapidly growing area in the heart of Northwest Arkansas!