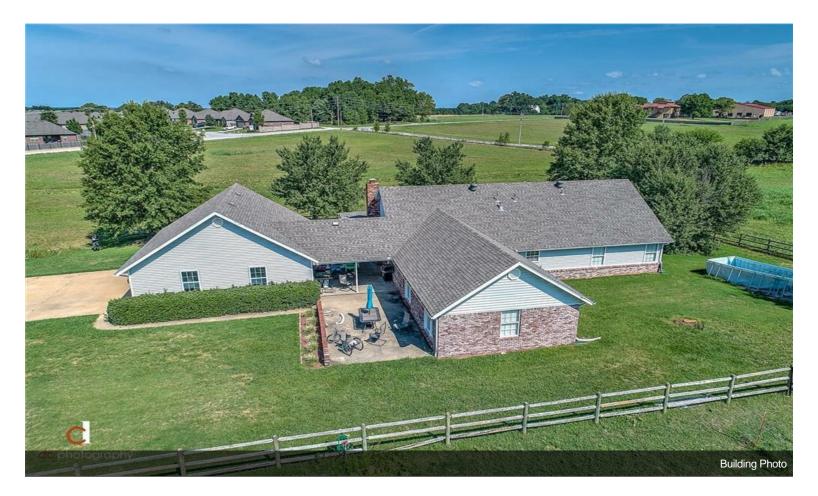

#### 6253 S. Mount Hebron Rd

\$3,999,999

DAVIS ACRES - POSSIBLE OWNER CARRY! PRIME DEVELOPMENT POTENTIAL! 10.09 ACRES LOCATED 3 MILES SOUTH OF ROGERS' PINNACLE HILLS AREA AT THE CORNER OF GARRETT RD AND MT HEBRON RD! City plan designates as C3 or "Neighborhood Center" making this property perfect for many different types of development! Will subdivide corner of property.

#### 6253 S Mount Hebron Rd, Rogers, AR 72758

DAVIS ACRES - POSSIBLE OWNER CARRY! PRIME DEVELOPMENT POTENTIAL! 10.09 ACRES LOCATED 3 MILES SOUTH OF ROGERS' PINNACLE HILLS AREA AT THE CORNER OF GARRETT RD AND MT HEBRON RD! City plan designates as C3 or "Neighborhood Center" making this property perfect for many different types of development! Will subdivide corner of property. Located southeast of the new & thriving 77 acre \$14 million Mt Hebron Park and adjacent to the new 200 acre mixed-use Warren Park community! New roundabout at Garrett/Mt Hebron Rd intersection with plans for Pinnacle Hills Pkwy to connect to Garret Rd. Close proximity to schools & subdivisions. Water, power & sewer on site. Improvements to land include new manhole for large sewer system, 2 new hydrants, power poles moved to side of Garrett Rd, great drainage system on Garrett Rd. Just minutes to restaurants, retail, hospital, entertainment, Walmart AMP and more plus quick 10 min access to I-49 via Pleasant Grove Rd or Monroe. Excellent development potential in a rapidly growing area in the heart of Northwest Arkansas!