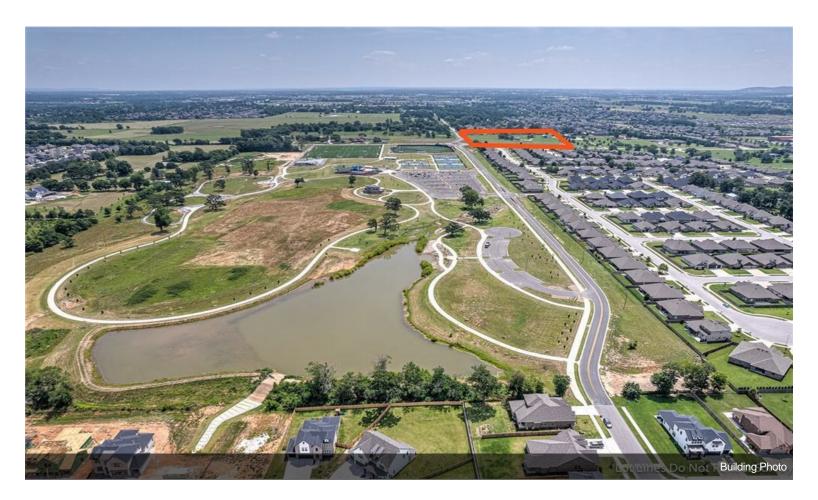

Great Commercial Land Development opportunities in the thriving Pinnacle Hills area. Located across from the 77 acre Mount Hebron Park, New roundabout and adjacent to the 200 acre mix use Warren Park Community. Manhole,power,water on site. Multiple nearby amenities including Walmart Amp,Top Golf, Whole Foods. POSSIBLE OWNER CARRY......

#### 6253 S Mount Hebron Rd, Rogers, AR 72758

DAVIS ACRES - POSSIBLE OWNER CARRY! PRIME DEVELOPMENT POTENTIAL! 10.09 ACRES LOCATED 3 MILES SOUTH OF ROGERS' PINNACLE HILLS AREA AT THE CORNER OF GARRETT RD AND MT HEBRON RD! City plan designates as C3 or "Neighborhood Center" making this property perfect for many different types of development! Will subdivide corner of property. Located southeast of the new & thriving 77 acre \$14 million Mt Hebron Park and adjacent to the new 200 acre mixed-use Warren Park community! New roundabout at Garrett/Mt Hebron Rd intersection with plans for Pinnacle Hills Pkwy to connect to Garret Rd. Close proximity to schools & subdivisions. Water, power & sewer on site. Improvements to land include new manhole for large sewer system, 2 new hydrants, power poles moved to side of Garrett Rd, great drainage system on Garrett Rd. Just minutes to restaurants, retail, hospital, entertainment, Walmart AMP and more plus quick 10 min access to I-49 via Pleasant Grove Rd or Monroe. Excellent development potential in a rapidly growing area in the heart of Northwest Arkansas!