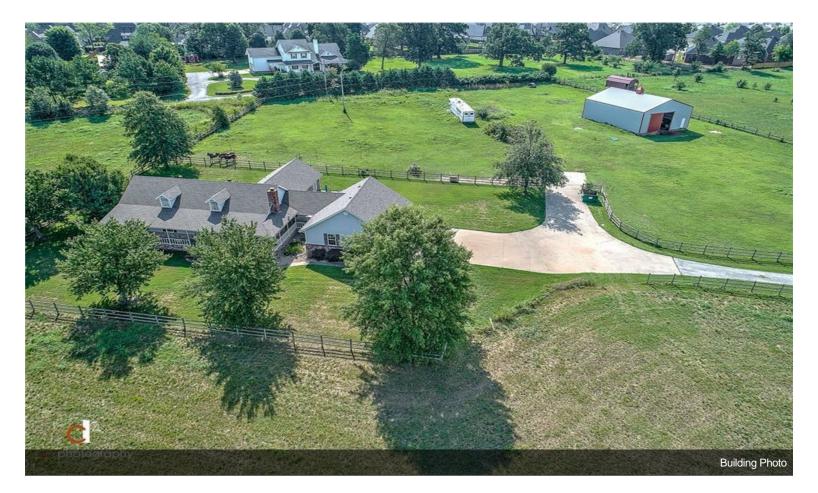

#### 6253 S. Mount Hebron Rd

\$3,999,999

DAVIS ACRES - POSSIBLE OWNER CARRY! PRIME DEVELOPMENT POTENTIAL! 10.09 ACRES LOCATED 3 MILES SOUTH OF ROGERS' PINNACLE HILLS AREA AT THE CORNER OF GARRETT RD AND MT HEBRON RD! City plan designates as C3 or "Neighborhood Center" making this property perfect for many different types of development! Will subdivide corner of property.

#### 6253 S Mount Hebron Rd, Rogers, AR 72758

DAVIS ACRES - POSSIBLE OWNER CARRY! PRIME DEVELOPMENT POTENTIAL! 10.09 ACRES LOCATED 3 MILES SOUTH OF ROGERS' PINNACLE HILLS AREA AT THE CORNER OF GARRETT RD AND MT HEBRON RD! City plan designates as C3 or "Neighborhood Center" making this property perfect for many different types of development! Will subdivide corner of property. Located southeast of the new & thriving 77 acre \$14 million Mt Hebron Park and adjacent to the new 200 acre mixed-use Warren Park community! New roundabout at Garrett/Mt Hebron Rd intersection with plans for Pinnacle Hills Pkwy to connect to Garret Rd. Close proximity to schools & subdivisions. Water, power & sewer on site. Improvements to land include new manhole for large sewer system, 2 new hydrants, power poles moved to side of Garrett Rd, great drainage system on Garrett Rd. Just minutes to restaurants, retail, hospital, entertainment, Walmart AMP and more plus quick 10 min access to I-49 via Pleasant Grove Rd or Monroe. Excellent development potential in a rapidly growing area in the heart of Northwest Arkansas!