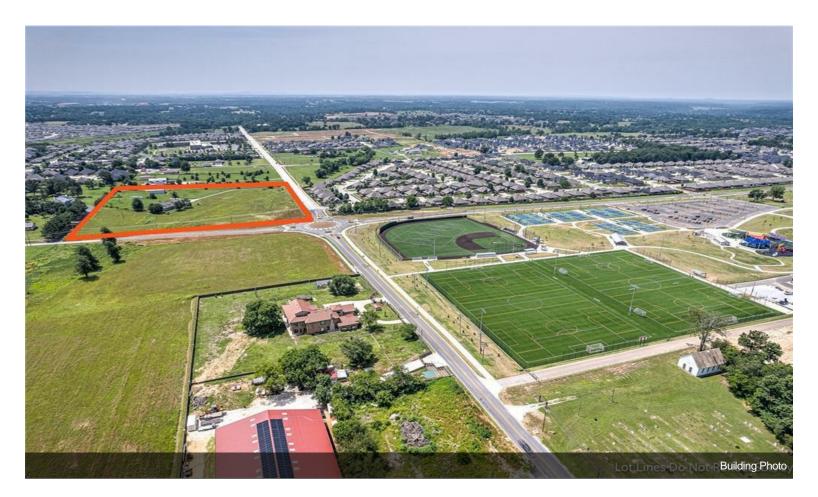

#### 6253 S. Mount Hebron Rd

\$3,999,999

DAVIS ACRES - POSSIBLE OWNER CARRY! PRIME DEVELOPMENT POTENTIAL! 10.09 ACRES LOCATED 3 MILES SOUTH OF ROGERS' PINNACLE HILLS AREA AT THE CORNER OF GARRETT RD AND MT HEBRON RD! City plan designates as C3 or "Neighborhood Center" making this property perfect for many different types of development! Will subdivide corner of property.

#### 6253 S Mount Hebron Rd, Rogers, AR 72758

DAVIS ACRES - POSSIBLE OWNER CARRY! PRIME DEVELOPMENT POTENTIAL! 10.09 ACRES LOCATED 3 MILES SOUTH OF ROGERS' PINNACLE HILLS AREA AT THE CORNER OF GARRETT RD AND MT HEBRON RD! City plan designates as C3 or "Neighborhood Center" making this property perfect for many different types of development! Will subdivide corner of property. Located southeast of the new & thriving 77 acre \$14 million Mt Hebron Park and adjacent to the new 200 acre mixed-use Warren Park community! New roundabout at Garrett/Mt Hebron Rd intersection with plans for Pinnacle Hills Pkwy to connect to Garret Rd. Close proximity to schools & subdivisions. Water, power & sewer on site. Improvements to land include new manhole for large sewer system, 2 new hydrants, power poles moved to side of Garrett Rd, great drainage system on Garrett Rd. Just minutes to restaurants, retail, hospital, entertainment, Walmart AMP and more plus quick 10 min access to I-49 via Pleasant Grove Rd or Monroe. Excellent development potential in a rapidly growing area in the heart of Northwest Arkansas!