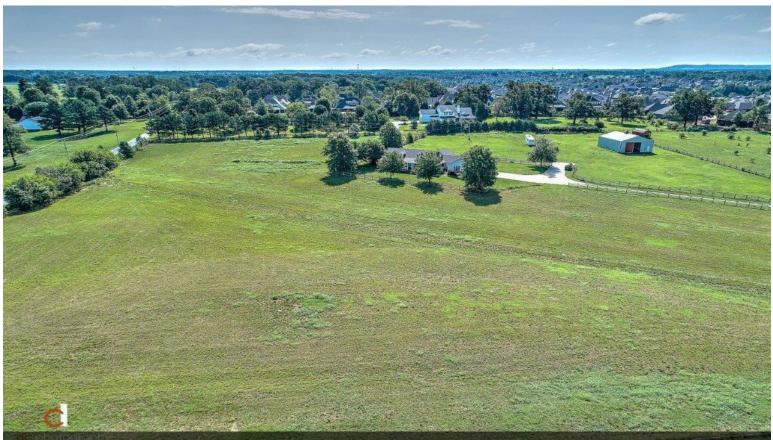

#### 6253 S. Mount Hebron Rd

\$3,999,999

DAVIS ACRES - POSSIBLE OWNER CARRY! PRIME DEVELOPMENT POTENTIAL! 10.09 ACRES LOCATED 3 MILES SOUTH OF ROGERS' PINNACLE HILLS AREA AT THE CORNER OF GARRETT RD AND MT HEBRON RD! City plan designates as C3 or "Neighborhood Center" making this property perfect for many different types of development! Will subdivide corner of property.

#### 6253 S Mount Hebron Rd, Rogers, AR 72758

DAVIS ACRES - POSSIBLE OWNER CARRY! PRIME DEVELOPMENT POTENTIAL! 10.09 ACRES LOCATED 3 MILES SOUTH OF ROGERS' PINNACLE HILLS AREA AT THE CORNER OF GARRETT RD AND MT HEBRON RD! City plan designates as C3 or "Neighborhood Center" making this property perfect for many different types of development! Will subdivide corner of property. Located southeast of the new & thriving 77 acre \$14 million Mt Hebron Park and adjacent to the new 200 acre mixed-use Warren Park community! New roundabout at Garrett/Mt Hebron Rd intersection with plans for Pinnacle Hills Pkwy to connect to Garret Rd. Close proximity to schools & subdivisions. Water, power & sewer on site. Improvements to land include new manhole for large sewer system, 2 new hydrants, power poles moved to side of Garrett Rd, great drainage system on Garrett Rd. Just minutes to restaurants, retail, hospital, entertainment, Walmart AMP and more plus quick 10 min access to I-49 via Pleasant Grove Rd or Monroe. Excellent development potential in a rapidly growing area in the heart of Northwest Arkansas!