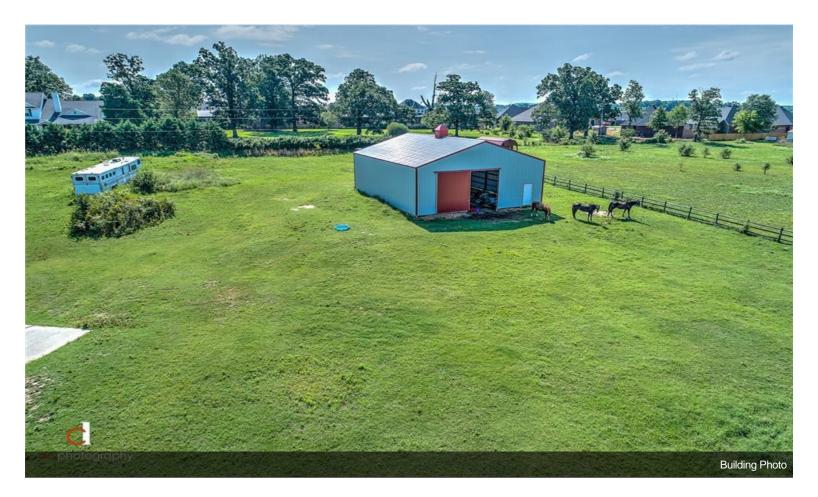

#### 6253 S. Mount Hebron Rd

\$3,999,999

DAVIS ACRES - POSSIBLE OWNER CARRY! PRIME DEVELOPMENT POTENTIAL! 10.09 ACRES LOCATED 3 MILES SOUTH OF ROGERS' PINNACLE HILLS AREA AT THE CORNER OF GARRETT RD AND MT HEBRON RD! City plan designates as C3 or "Neighborhood Center" making this property perfect for many different types of development! Will subdivide corner of property.

#### 6253 S Mount Hebron Rd, Rogers, AR 72758

DAVIS ACRES - POSSIBLE OWNER CARRY! PRIME DEVELOPMENT POTENTIAL! 10.09 ACRES LOCATED 3 MILES SOUTH OF ROGERS' PINNACLE HILLS AREA AT THE CORNER OF GARRETT RD AND MT HEBRON RD! City plan designates as C3 or "Neighborhood Center" making this property perfect for many different types of development! Will subdivide corner of property. Located southeast of the new & thriving 77 acre \$14 million Mt Hebron Park and adjacent to the new 200 acre mixed-use Warren Park community! New roundabout at Garrett/Mt Hebron Rd intersection with plans for Pinnacle Hills Pkwy to connect to Garret Rd. Close proximity to schools & subdivisions. Water, power & sewer on site. Improvements to land include new manhole for large sewer system, 2 new hydrants, power poles moved to side of Garrett Rd, great drainage system on Garrett Rd. Just minutes to restaurants, retail, hospital, entertainment, Walmart AMP and more plus quick 10 min access to I-49 via Pleasant Grove Rd or Monroe. Excellent development potential in a rapidly growing area in the heart of Northwest Arkansas!