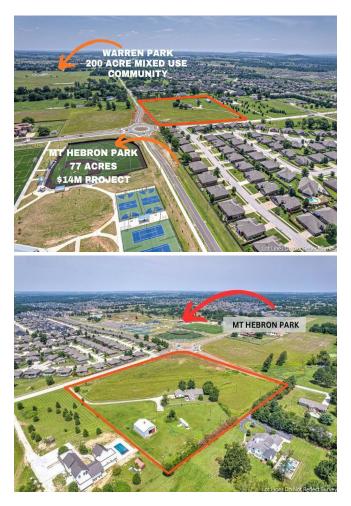

Great Commercial Land Development opportunities in the thriving Pinnacle Hills area. Located across from the 77 acre Mount Hebron Park, New roundabout and adjacent to the 200 acre mix use Warren Park Community. Manhole,power,water on site. Multiple nearby amenities including Walmart Amp,Top Golf, Whole Foods. POSSIBLE OWNER CARRY......

#### 6253 S Mount Hebron Rd, Rogers, AR 72758

DAVIS ACRES - POSSIBLE OWNER CARRY! PRIME DEVELOPMENT POTENTIAL! 10.09 ACRES LOCATED 3 MILES SOUTH OF ROGERS' PINNACLE HILLS AREA AT THE CORNER OF GARRETT RD AND MT HEBRON RD! City plan designates as C3 or "Neighborhood Center" making this property perfect for many different types of development! Will subdivide corner of property. Located southeast of the new & thriving 77 acre \$14 million Mt Hebron Park and adjacent to the new 200 acre mixed-use Warren Park community! New roundabout at Garrett/Mt Hebron Rd intersection with plans for Pinnacle Hills Pkwy to connect to Garret Rd. Close proximity to schools & subdivisions. Water, power & sewer on site. Improvements to land include new manhole for large sewer system, 2 new hydrants, power poles moved to side of Garrett Rd, great drainage system on Garrett Rd. Just minutes to restaurants, retail, hospital, entertainment, Walmart AMP and more plus quick 10 min access to I-49 via Pleasant Grove Rd or Monroe. Excellent development potential in a rapidly growing area in the heart of Northwest Arkansas!