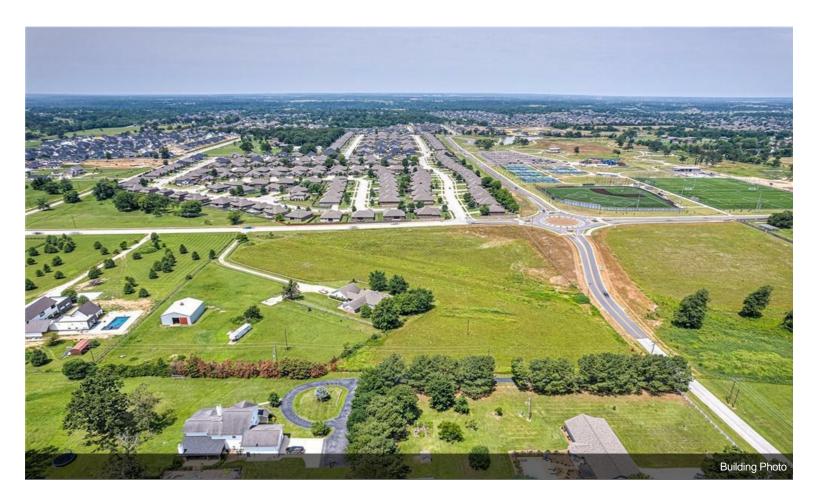

#### 6253 S. Mount Hebron Rd

\$3,999,999

DAVIS ACRES - POSSIBLE OWNER CARRY! PRIME DEVELOPMENT POTENTIAL! 10.09 ACRES LOCATED 3 MILES SOUTH OF ROGERS' PINNACLE HILLS AREA AT THE CORNER OF GARRETT RD AND MT HEBRON RD! City plan designates as C3 or "Neighborhood Center" making this property perfect for many different types of development! Will subdivide corner of property.

#### 6253 S Mount Hebron Rd, Rogers, AR 72758

DAVIS ACRES - POSSIBLE OWNER CARRY! PRIME DEVELOPMENT POTENTIAL! 10.09 ACRES LOCATED 3 MILES SOUTH OF ROGERS' PINNACLE HILLS AREA AT THE CORNER OF GARRETT RD AND MT HEBRON RD! City plan designates as C3 or "Neighborhood Center" making this property perfect for many different types of development! Will subdivide corner of property. Located southeast of the new & thriving 77 acre \$14 million Mt Hebron Park and adjacent to the new 200 acre mixed-use Warren Park community! New roundabout at Garrett/Mt Hebron Rd intersection with plans for Pinnacle Hills Pkwy to connect to Garret Rd. Close proximity to schools & subdivisions. Water, power & sewer on site. Improvements to land include new manhole for large sewer system, 2 new hydrants, power poles moved to side of Garrett Rd, great drainage system on Garrett Rd. Just minutes to restaurants, retail, hospital, entertainment, Walmart AMP and more plus quick 10 min access to I-49 via Pleasant Grove Rd or Monroe. Excellent development potential in a rapidly growing area in the heart of Northwest Arkansas!