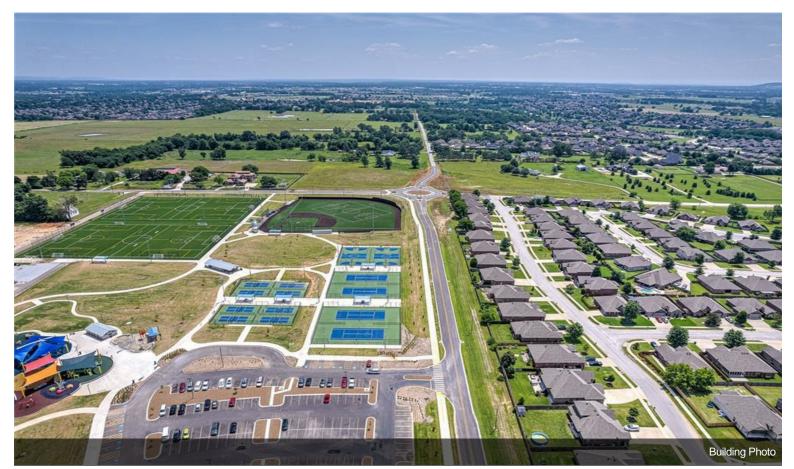

#### 6253 S. Mount Hebron Rd

\$3,999,999

DAVIS ACRES - POSSIBLE OWNER CARRY! PRIME DEVELOPMENT POTENTIAL! 10.09 ACRES LOCATED 3 MILES SOUTH OF ROGERS' PINNACLE HILLS AREA AT THE CORNER OF GARRETT RD AND MT HEBRON RD! City plan designates as C3 or "Neighborhood Center" making this property perfect for many different types of development! Will subdivide corner of property.

Great Commercial Land Development opportunities in the thriving Pinnacle Hills area. Located across from the 77 acre Mount Hebron Park, New roundabout and adjacent to the 200 acre mix use Warren Park Community. Manhole,power,water on site. Multiple nearby amenities including Walmart Amp,Top Golf, Whole Foods. POSSIBLE OWNER CARRY......

#### 6253 S Mount Hebron Rd, Rogers, AR 72758

DAVIS ACRES - POSSIBLE OWNER CARRY! PRIME DEVELOPMENT POTENTIAL! 10.09 ACRES LOCATED 3 MILES SOUTH OF ROGERS' PINNACLE HILLS AREA AT THE CORNER OF GARRETT RD AND MT HEBRON RD! City plan designates as C3 or "Neighborhood Center" making this property perfect for many different types of development! Will subdivide corner of property. Located southeast of the new & thriving 77 acre \$14 million Mt Hebron Park and adjacent to the new 200 acre mixed-use Warren Park community! New roundabout at Garrett/Mt Hebron Rd intersection with plans for Pinnacle Hills Pkwy to connect to Garret Rd. Close proximity to schools & subdivisions. Water, power & sewer on site. Improvements to land include new manhole for large sewer system, 2 new hydrants, power poles moved to side of Garrett Rd, great drainage system on Garrett Rd. Just minutes to restaurants, retail, hospital, entertainment, Walmart AMP and more plus quick 10 min access to I-49 via Pleasant Grove Rd or Monroe. Excellent development potential in a rapidly growing area in the heart of Northwest Arkansas!