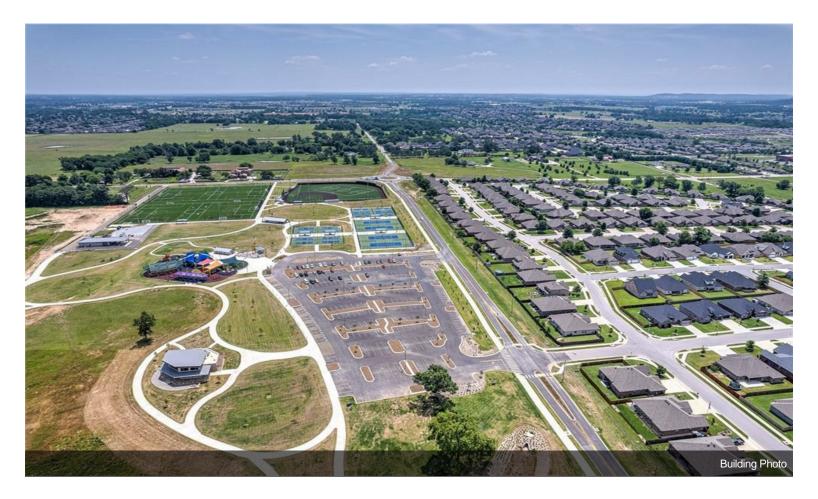

#### 6253 S. Mount Hebron Rd

\$3,999,999

DAVIS ACRES - POSSIBLE OWNER CARRY! PRIME DEVELOPMENT POTENTIAL! 10.09 ACRES LOCATED 3 MILES SOUTH OF ROGERS' PINNACLE HILLS AREA AT THE CORNER OF GARRETT RD AND MT HEBRON RD! City plan designates as C3 or "Neighborhood Center" making this property perfect for many different types of development! Will subdivide corner of property.

Great Commercial Land Development opportunities in the thriving Pinnacle Hills area. Located across from the 77 acre Mount Hebron Park, New roundabout and adjacent to the 200 acre mix use Warren Park Community. Manhole,power,water on site. Multiple nearby amenities including Walmart Amp,Top Golf, Whole Foods. POSSIBLE OWNER CARRY......

#### 6253 S Mount Hebron Rd, Rogers, AR 72758

DAVIS ACRES - POSSIBLE OWNER CARRY! PRIME DEVELOPMENT POTENTIAL! 10.09 ACRES LOCATED 3 MILES SOUTH OF ROGERS' PINNACLE HILLS AREA AT THE CORNER OF GARRETT RD AND MT HEBRON RD! City plan designates as C3 or "Neighborhood Center" making this property perfect for many different types of development! Will subdivide corner of property. Located southeast of the new & thriving 77 acre \$14 million Mt Hebron Park and adjacent to the new 200 acre mixed-use Warren Park community! New roundabout at Garrett/Mt Hebron Rd intersection with plans for Pinnacle Hills Pkwy to connect to Garret Rd. Close proximity to schools & subdivisions. Water, power & sewer on site. Improvements to land include new manhole for large sewer system, 2 new hydrants, power poles moved to side of Garrett Rd, great drainage system on Garrett Rd. Just minutes to restaurants, retail, hospital, entertainment, Walmart AMP and more plus quick 10 min access to I-49 via Pleasant Grove Rd or Monroe. Excellent development potential in a rapidly growing area in the heart of Northwest Arkansas!