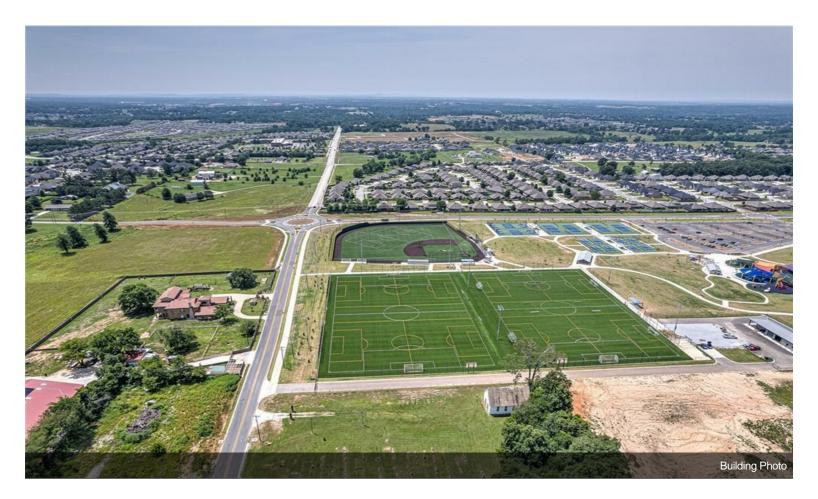

#### 6253 S. Mount Hebron Rd

\$3,999,999

DAVIS ACRES - POSSIBLE OWNER CARRY! PRIME DEVELOPMENT POTENTIAL! 10.09 ACRES LOCATED 3 MILES SOUTH OF ROGERS' PINNACLE HILLS AREA AT THE CORNER OF GARRETT RD AND MT HEBRON RD! City plan designates as C3 or "Neighborhood Center" making this property perfect for many different types of development! Will subdivide corner of property.

Great Commercial Land Development opportunities in the thriving Pinnacle Hills area. Located across from the 77 acre Mount Hebron Park, New roundabout and adjacent to the 200 acre mix use Warren Park Community. Manhole,power,water on site. Multiple nearby amenities including Walmart Amp,Top Golf, Whole Foods. POSSIBLE OWNER CARRY......

#### 6253 S Mount Hebron Rd, Rogers, AR 72758

DAVIS ACRES - POSSIBLE OWNER CARRY! PRIME DEVELOPMENT POTENTIAL! 10.09 ACRES LOCATED 3 MILES SOUTH OF ROGERS' PINNACLE HILLS AREA AT THE CORNER OF GARRETT RD AND MT HEBRON RD! City plan designates as C3 or "Neighborhood Center" making this property perfect for many different types of development! Will subdivide corner of property. Located southeast of the new & thriving 77 acre \$14 million Mt Hebron Park and adjacent to the new 200 acre mixed-use Warren Park community! New roundabout at Garrett/Mt Hebron Rd intersection with plans for Pinnacle Hills Pkwy to connect to Garret Rd. Close proximity to schools & subdivisions. Water, power & sewer on site. Improvements to land include new manhole for large sewer system, 2 new hydrants, power poles moved to side of Garrett Rd, great drainage system on Garrett Rd. Just minutes to restaurants, retail, hospital, entertainment, Walmart AMP and more plus quick 10 min access to I-49 via Pleasant Grove Rd or Monroe. Excellent development potential in a rapidly growing area in the heart of Northwest Arkansas!