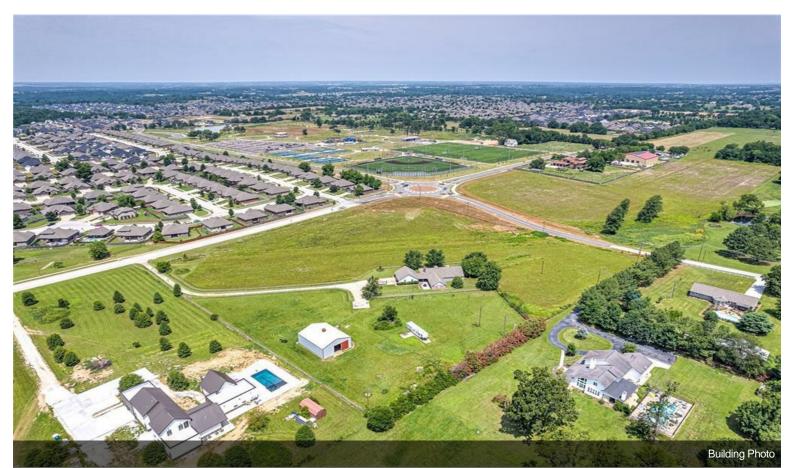

#### 6253 S. Mount Hebron Rd

\$3,999,999

DAVIS ACRES - POSSIBLE OWNER CARRY! PRIME DEVELOPMENT POTENTIAL! 10.09 ACRES LOCATED 3 MILES SOUTH OF ROGERS' PINNACLE HILLS AREA AT THE CORNER OF GARRETT RD AND MT HEBRON RD! City plan designates as C3 or "Neighborhood Center" making this property perfect for many different types of development! Will subdivide corner of property.

#### 6253 S Mount Hebron Rd, Rogers, AR 72758

DAVIS ACRES - POSSIBLE OWNER CARRY! PRIME DEVELOPMENT POTENTIAL! 10.09 ACRES LOCATED 3 MILES SOUTH OF ROGERS' PINNACLE HILLS AREA AT THE CORNER OF GARRETT RD AND MT HEBRON RD! City plan designates as C3 or "Neighborhood Center" making this property perfect for many different types of development! Will subdivide corner of property. Located southeast of the new & thriving 77 acre \$14 million Mt Hebron Park and adjacent to the new 200 acre mixed-use Warren Park community! New roundabout at Garrett/Mt Hebron Rd intersection with plans for Pinnacle Hills Pkwy to connect to Garret Rd. Close proximity to schools & subdivisions. Water, power & sewer on site. Improvements to land include new manhole for large sewer system, 2 new hydrants, power poles moved to side of Garrett Rd, great drainage system on Garrett Rd. Just minutes to restaurants, retail, hospital, entertainment, Walmart AMP and more plus quick 10 min access to I-49 via Pleasant Grove Rd or Monroe. Excellent development potential in a rapidly growing area in the heart of Northwest Arkansas!