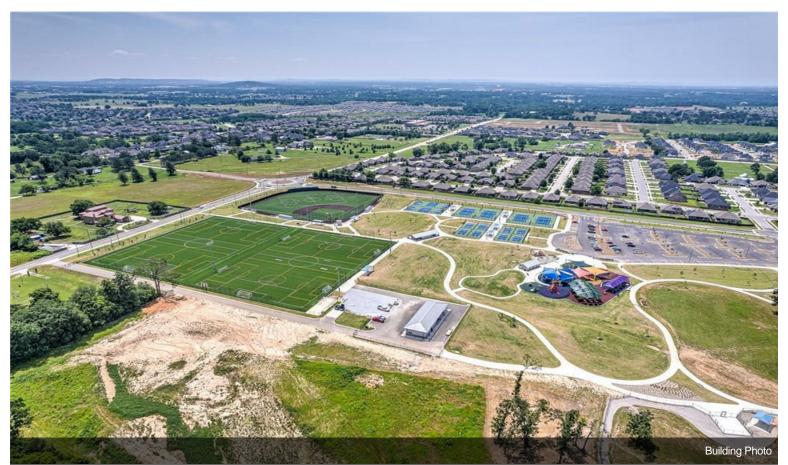

#### 6253 S. Mount Hebron Rd

\$3,999,999

DAVIS ACRES - POSSIBLE OWNER CARRY! PRIME DEVELOPMENT POTENTIAL! 10.09 ACRES LOCATED 3 MILES SOUTH OF ROGERS' PINNACLE HILLS AREA AT THE CORNER OF GARRETT RD AND MT HEBRON RD! City plan designates as C3 or "Neighborhood Center" making this property perfect for many different types of development! Will subdivide corner of property.

Great Commercial Land Development opportunities in the thriving Pinnacle Hills area. Located across from the 77 acre Mount Hebron Park, New roundabout and adjacent to the 200 acre mix use Warren Park Community. Manhole,power,water on site. Multiple nearby amenities including Walmart Amp,Top Golf, Whole Foods. POSSIBLE OWNER CARRY......

#### 6253 S Mount Hebron Rd, Rogers, AR 72758

DAVIS ACRES - POSSIBLE OWNER CARRY! PRIME DEVELOPMENT POTENTIAL! 10.09 ACRES LOCATED 3 MILES SOUTH OF ROGERS' PINNACLE HILLS AREA AT THE CORNER OF GARRETT RD AND MT HEBRON RD! City plan designates as C3 or "Neighborhood Center" making this property perfect for many different types of development! Will subdivide corner of property. Located southeast of the new & thriving 77 acre \$14 million Mt Hebron Park and adjacent to the new 200 acre mixed-use Warren Park community! New roundabout at Garrett/Mt Hebron Rd intersection with plans for Pinnacle Hills Pkwy to connect to Garret Rd. Close proximity to schools & subdivisions. Water, power & sewer on site. Improvements to land include new manhole for large sewer system, 2 new hydrants, power poles moved to side of Garrett Rd, great drainage system on Garrett Rd. Just minutes to restaurants, retail, hospital, entertainment, Walmart AMP and more plus quick 10 min access to I-49 via Pleasant Grove Rd or Monroe. Excellent development potential in a rapidly growing area in the heart of Northwest Arkansas!