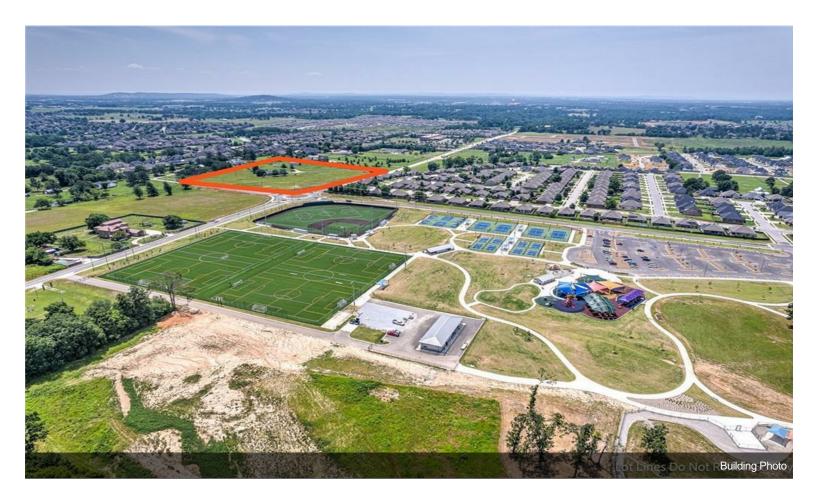

#### 6253 S. Mount Hebron Rd

\$3,999,999

DAVIS ACRES - POSSIBLE OWNER CARRY! PRIME DEVELOPMENT POTENTIAL! 10.09 ACRES LOCATED 3 MILES SOUTH OF ROGERS' PINNACLE HILLS AREA AT THE CORNER OF GARRETT RD AND MT HEBRON RD! City plan designates as C3 or "Neighborhood Center" making this property perfect for many different types of development! Will subdivide corner of property.

#### 6253 S Mount Hebron Rd, Rogers, AR 72758

DAVIS ACRES - POSSIBLE OWNER CARRY! PRIME DEVELOPMENT POTENTIAL! 10.09 ACRES LOCATED 3 MILES SOUTH OF ROGERS' PINNACLE HILLS AREA AT THE CORNER OF GARRETT RD AND MT HEBRON RD! City plan designates as C3 or "Neighborhood Center" making this property perfect for many different types of development! Will subdivide corner of property. Located southeast of the new & thriving 77 acre \$14 million Mt Hebron Park and adjacent to the new 200 acre mixed-use Warren Park community! New roundabout at Garrett/Mt Hebron Rd intersection with plans for Pinnacle Hills Pkwy to connect to Garret Rd. Close proximity to schools & subdivisions. Water, power & sewer on site. Improvements to land include new manhole for large sewer system, 2 new hydrants, power poles moved to side of Garrett Rd, great drainage system on Garrett Rd. Just minutes to restaurants, retail, hospital, entertainment, Walmart AMP and more plus quick 10 min access to I-49 via Pleasant Grove Rd or Monroe. Excellent development potential in a rapidly growing area in the heart of Northwest Arkansas!