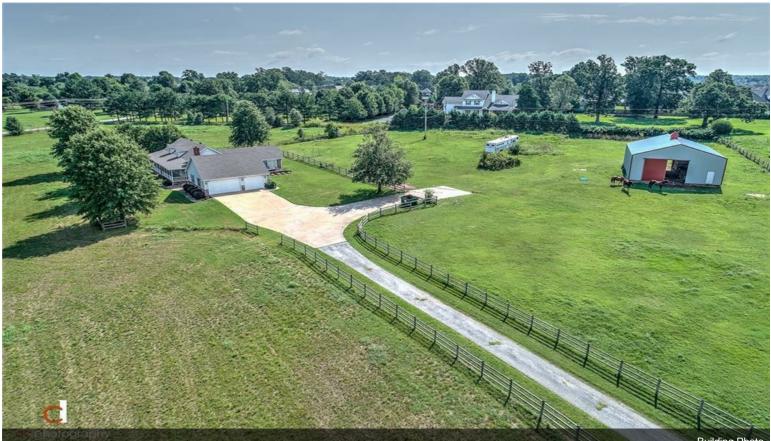

#### 6253 S. Mount Hebron Rd

\$3,999,999

DAVIS ACRES - POSSIBLE OWNER CARRY! PRIME DEVELOPMENT POTENTIAL! 10.09 ACRES LOCATED 3 MILES SOUTH OF ROGERS' PINNACLE HILLS AREA AT THE CORNER OF GARRETT RD AND MT HEBRON RD! City plan designates as C3 or "Neighborhood Center" making this property perfect for many different types of development! Will subdivide corner of property.

#### 6253 S Mount Hebron Rd, Rogers, AR 72758

DAVIS ACRES - POSSIBLE OWNER CARRY! PRIME DEVELOPMENT POTENTIAL! 10.09 ACRES LOCATED 3 MILES SOUTH OF ROGERS' PINNACLE HILLS AREA AT THE CORNER OF GARRETT RD AND MT HEBRON RD! City plan designates as C3 or "Neighborhood Center" making this property perfect for many different types of development! Will subdivide corner of property. Located southeast of the new & thriving 77 acre \$14 million Mt Hebron Park and adjacent to the new 200 acre mixed-use Warren Park community! New roundabout at Garrett/Mt Hebron Rd intersection with plans for Pinnacle Hills Pkwy to connect to Garret Rd. Close proximity to schools & subdivisions. Water, power & sewer on site. Improvements to land include new manhole for large sewer system, 2 new hydrants, power poles moved to side of Garrett Rd, great drainage system on Garrett Rd. Just minutes to restaurants, retail, hospital, entertainment, Walmart AMP and more plus quick 10 min access to I-49 via Pleasant Grove Rd or Monroe. Excellent development potential in a rapidly growing area in the heart of Northwest Arkansas!