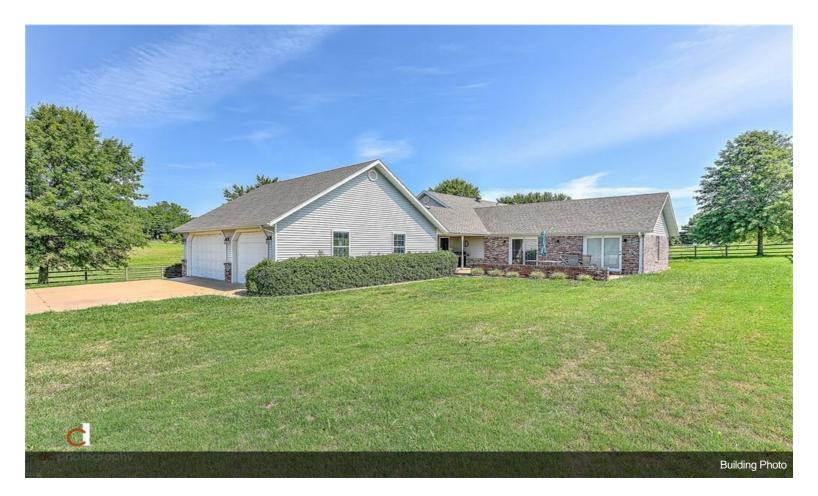

#### 6253 S. Mount Hebron Rd

\$3,999,999

DAVIS ACRES - POSSIBLE OWNER CARRY! PRIME DEVELOPMENT POTENTIAL! 10.09 ACRES LOCATED 3 MILES SOUTH OF ROGERS' PINNACLE HILLS AREA AT THE CORNER OF GARRETT RD AND MT HEBRON RD! City plan designates as C3 or "Neighborhood Center" making this property perfect for many different types of development! Will subdivide corner of property.

#### 6253 S Mount Hebron Rd, Rogers, AR 72758

DAVIS ACRES - POSSIBLE OWNER CARRY! PRIME DEVELOPMENT POTENTIAL! 10.09 ACRES LOCATED 3 MILES SOUTH OF ROGERS' PINNACLE HILLS AREA AT THE CORNER OF GARRETT RD AND MT HEBRON RD! City plan designates as C3 or "Neighborhood Center" making this property perfect for many different types of development! Will subdivide corner of property. Located southeast of the new & thriving 77 acre \$14 million Mt Hebron Park and adjacent to the new 200 acre mixed-use Warren Park community! New roundabout at Garrett/Mt Hebron Rd intersection with plans for Pinnacle Hills Pkwy to connect to Garret Rd. Close proximity to schools & subdivisions. Water, power & sewer on site. Improvements to land include new manhole for large sewer system, 2 new hydrants, power poles moved to side of Garrett Rd, great drainage system on Garrett Rd. Just minutes to restaurants, retail, hospital, entertainment, Walmart AMP and more plus quick 10 min access to I-49 via Pleasant Grove Rd or Monroe. Excellent development potential in a rapidly growing area in the heart of Northwest Arkansas!