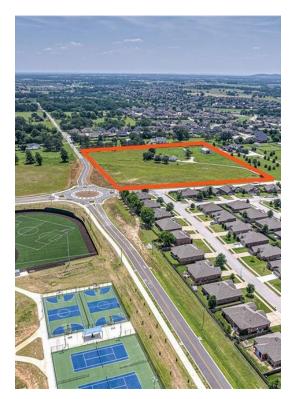

#### 6253 S. Mount Hebron Rd

\$3,999,999

DAVIS ACRES - POSSIBLE OWNER CARRY! PRIME DEVELOPMENT POTENTIAL! 10.09 ACRES LOCATED 3 MILES SOUTH OF ROGERS' PINNACLE HILLS AREA AT THE CORNER OF GARRETT RD AND MT HEBRON RD! City plan designates as C3 or "Neighborhood Center" making this property perfect for many different types of development! Will subdivide corner of property.

#### 6253 S Mount Hebron Rd, Rogers, AR 72758

DAVIS ACRES - POSSIBLE OWNER CARRY! PRIME DEVELOPMENT POTENTIAL! 10.09 ACRES LOCATED 3 MILES SOUTH OF ROGERS' PINNACLE HILLS AREA AT THE CORNER OF GARRETT RD AND MT HEBRON RD! City plan designates as C3 or "Neighborhood Center" making this property perfect for many different types of development! Will subdivide corner of property. Located southeast of the new & thriving 77 acre \$14 million Mt Hebron Park and adjacent to the new 200 acre mixed-use Warren Park community! New roundabout at Garrett/Mt Hebron Rd intersection with plans for Pinnacle Hills Pkwy to connect to Garret Rd. Close proximity to schools & subdivisions. Water, power & sewer on site. Improvements to land include new manhole for large sewer system, 2 new hydrants, power poles moved to side of Garrett Rd, great drainage system on Garrett Rd. Just minutes to restaurants, retail, hospital, entertainment, Walmart AMP and more plus quick 10 min access to I-49 via Pleasant Grove Rd or Monroe. Excellent development potential in a rapidly growing area in the heart of Northwest Arkansas!