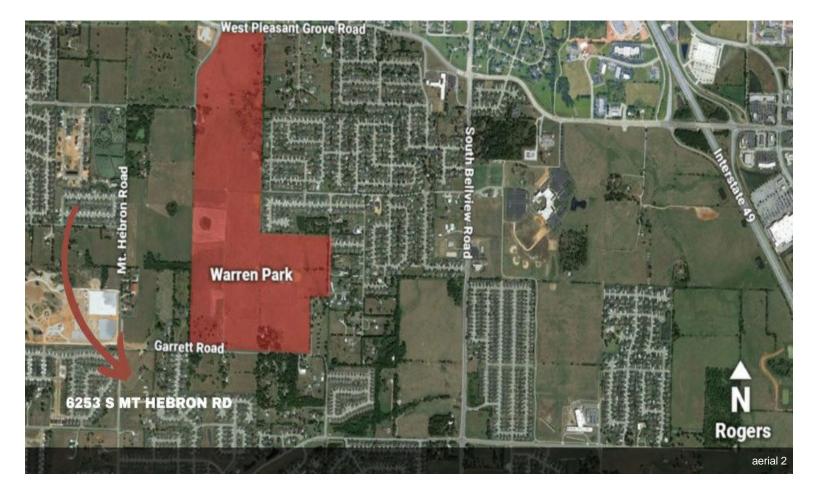

# 6253 S. Mount Hebron Road Rogers, AR 72758

Davis Acres

#### 6253 S. Mount Hebron Rd

\$3,999,999

DAVIS ACRES - POSSIBLE OWNER CARRY! PRIME DEVELOPMENT POTENTIAL! 10.09 ACRES LOCATED 3 MILES SOUTH OF ROGERS' PINNACLE HILLS AREA AT THE CORNER OF GARRETT RD AND MT HEBRON RD! City plan designates as C3 or "Neighborhood Center" making this property perfect for many different types of development! Will subdivide corner of property.

Great Commercial Land Development opportunities in the thriving Pinnacle Hills area. Located across from the 77 acre Mount Hebron Park, New roundabout and adjacent to the 200 acre mix use Warren Park Community. Manhole,power,water on site. Multiple nearby amenities including Walmart Amp,Top Golf, Whole Foods. POSSIBLE OWNER CARRY......