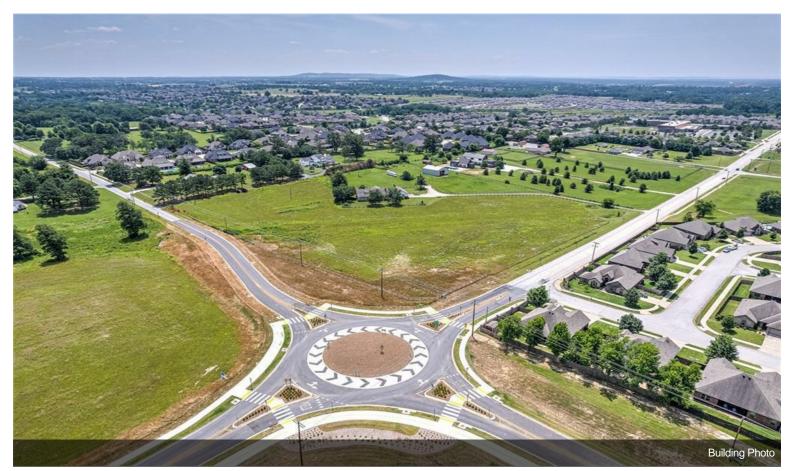

#### 6253 S. Mount Hebron Rd

\$3,999,999

DAVIS ACRES - POSSIBLE OWNER CARRY! PRIME DEVELOPMENT POTENTIAL! 10.09 ACRES LOCATED 3 MILES SOUTH OF ROGERS' PINNACLE HILLS AREA AT THE CORNER OF GARRETT RD AND MT HEBRON RD! City plan designates as C3 or "Neighborhood Center" making this property perfect for many different types of development! Will subdivide corner of property.

#### 6253 S Mount Hebron Rd, Rogers, AR 72758

DAVIS ACRES - POSSIBLE OWNER CARRY! PRIME DEVELOPMENT POTENTIAL! 10.09 ACRES LOCATED 3 MILES SOUTH OF ROGERS' PINNACLE HILLS AREA AT THE CORNER OF GARRETT RD AND MT HEBRON RD! City plan designates as C3 or "Neighborhood Center" making this property perfect for many different types of development! Will subdivide corner of property. Located southeast of the new & thriving 77 acre \$14 million Mt Hebron Park and adjacent to the new 200 acre mixed-use Warren Park community! New roundabout at Garrett/Mt Hebron Rd intersection with plans for Pinnacle Hills Pkwy to connect to Garret Rd. Close proximity to schools & subdivisions. Water, power & sewer on site. Improvements to land include new manhole for large sewer system, 2 new hydrants, power poles moved to side of Garrett Rd, great drainage system on Garrett Rd. Just minutes to restaurants, retail, hospital, entertainment, Walmart AMP and more plus quick 10 min access to I-49 via Pleasant Grove Rd or Monroe. Excellent development potential in a rapidly growing area in the heart of Northwest Arkansas!