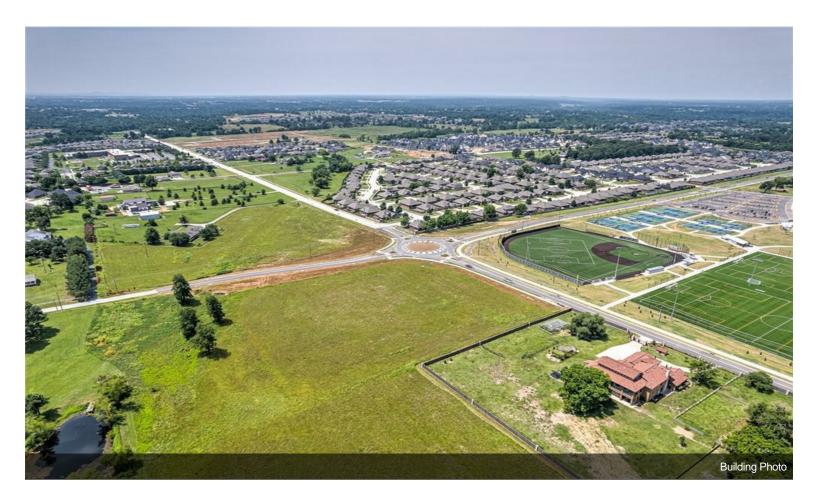

#### 6253 S. Mount Hebron Rd

\$3,999,999

DAVIS ACRES - POSSIBLE OWNER CARRY! PRIME DEVELOPMENT POTENTIAL! 10.09 ACRES LOCATED 3 MILES SOUTH OF ROGERS' PINNACLE HILLS AREA AT THE CORNER OF GARRETT RD AND MT HEBRON RD! City plan designates as C3 or "Neighborhood Center" making this property perfect for many different types of development! Will subdivide corner of property.

#### 6253 S Mount Hebron Rd, Rogers, AR 72758

DAVIS ACRES - POSSIBLE OWNER CARRY! PRIME DEVELOPMENT POTENTIAL! 10.09 ACRES LOCATED 3 MILES SOUTH OF ROGERS' PINNACLE HILLS AREA AT THE CORNER OF GARRETT RD AND MT HEBRON RD! City plan designates as C3 or "Neighborhood Center" making this property perfect for many different types of development! Will subdivide corner of property. Located southeast of the new & thriving 77 acre \$14 million Mt Hebron Park and adjacent to the new 200 acre mixed-use Warren Park community! New roundabout at Garrett/Mt Hebron Rd intersection with plans for Pinnacle Hills Pkwy to connect to Garret Rd. Close proximity to schools & subdivisions. Water, power & sewer on site. Improvements to land include new manhole for large sewer system, 2 new hydrants, power poles moved to side of Garrett Rd, great drainage system on Garrett Rd. Just minutes to restaurants, retail, hospital, entertainment, Walmart AMP and more plus quick 10 min access to I-49 via Pleasant Grove Rd or Monroe. Excellent development potential in a rapidly growing area in the heart of Northwest Arkansas!