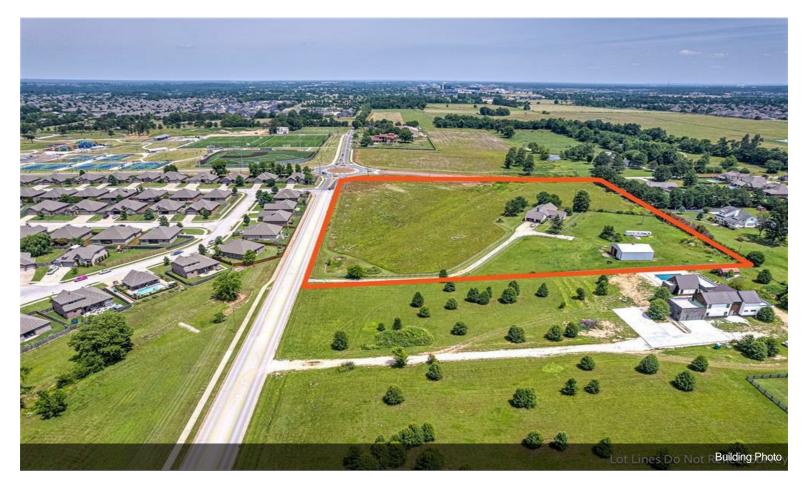

#### 6253 S. Mount Hebron Rd

\$3,999,999

DAVIS ACRES - POSSIBLE OWNER CARRY! PRIME DEVELOPMENT POTENTIAL! 10.09 ACRES LOCATED 3 MILES SOUTH OF ROGERS' PINNACLE HILLS AREA AT THE CORNER OF GARRETT RD AND MT HEBRON RD! City plan designates as C3 or "Neighborhood Center" making this property perfect for many different types of development! Will subdivide corner of property.

#### 6253 S Mount Hebron Rd, Rogers, AR 72758

DAVIS ACRES - POSSIBLE OWNER CARRY! PRIME DEVELOPMENT POTENTIAL! 10.09 ACRES LOCATED 3 MILES SOUTH OF ROGERS' PINNACLE HILLS AREA AT THE CORNER OF GARRETT RD AND MT HEBRON RD! City plan designates as C3 or "Neighborhood Center" making this property perfect for many different types of development! Will subdivide corner of property. Located southeast of the new & thriving 77 acre \$14 million Mt Hebron Park and adjacent to the new 200 acre mixed-use Warren Park community! New roundabout at Garrett/Mt Hebron Rd intersection with plans for Pinnacle Hills Pkwy to connect to Garret Rd. Close proximity to schools & subdivisions. Water, power & sewer on site. Improvements to land include new manhole for large sewer system, 2 new hydrants, power poles moved to side of Garrett Rd, great drainage system on Garrett Rd. Just minutes to restaurants, retail, hospital, entertainment, Walmart AMP and more plus quick 10 min access to I-49 via Pleasant Grove Rd or Monroe. Excellent development potential in a rapidly growing area in the heart of Northwest Arkansas!