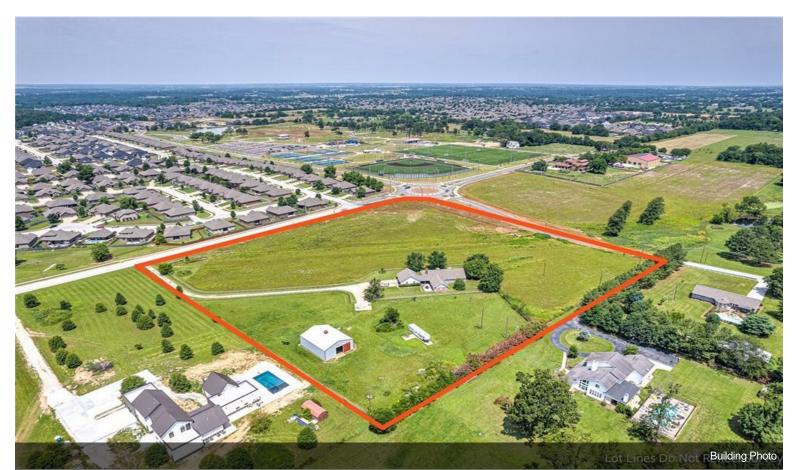

#### 6253 S. Mount Hebron Rd

\$3,999,999

DAVIS ACRES - POSSIBLE OWNER CARRY! PRIME DEVELOPMENT POTENTIAL! 10.09 ACRES LOCATED 3 MILES SOUTH OF ROGERS' PINNACLE HILLS AREA AT THE CORNER OF GARRETT RD AND MT HEBRON RD! City plan designates as C3 or "Neighborhood Center" making this property perfect for many different types of development! Will subdivide corner of property.

#### 6253 S Mount Hebron Rd, Rogers, AR 72758

DAVIS ACRES - POSSIBLE OWNER CARRY! PRIME DEVELOPMENT POTENTIAL! 10.09 ACRES LOCATED 3 MILES SOUTH OF ROGERS' PINNACLE HILLS AREA AT THE CORNER OF GARRETT RD AND MT HEBRON RD! City plan designates as C3 or "Neighborhood Center" making this property perfect for many different types of development! Will subdivide corner of property. Located southeast of the new & thriving 77 acre \$14 million Mt Hebron Park and adjacent to the new 200 acre mixed-use Warren Park community! New roundabout at Garrett/Mt Hebron Rd intersection with plans for Pinnacle Hills Pkwy to connect to Garret Rd. Close proximity to schools & subdivisions. Water, power & sewer on site. Improvements to land include new manhole for large sewer system, 2 new hydrants, power poles moved to side of Garrett Rd, great drainage system on Garrett Rd. Just minutes to restaurants, retail, hospital, entertainment, Walmart AMP and more plus quick 10 min access to I-49 via Pleasant Grove Rd or Monroe. Excellent development potential in a rapidly growing area in the heart of Northwest Arkansas!