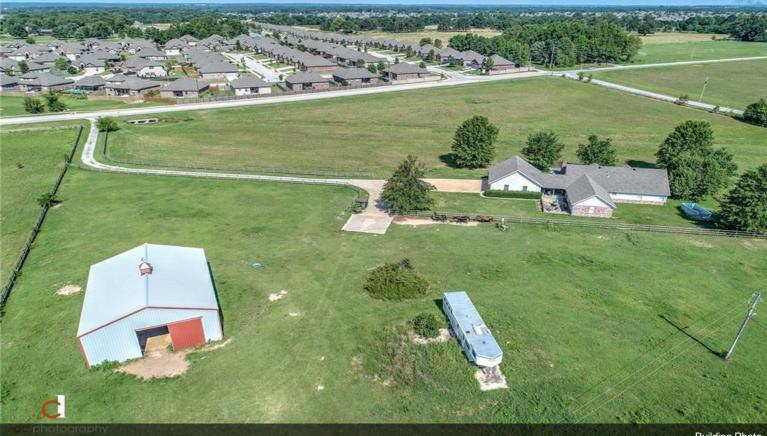

#### 6253 S. Mount Hebron Rd

\$3,999,999

DAVIS ACRES - POSSIBLE OWNER CARRY! PRIME DEVELOPMENT POTENTIAL! 10.09 ACRES LOCATED 3 MILES SOUTH OF ROGERS' PINNACLE HILLS AREA AT THE CORNER OF GARRETT RD AND MT HEBRON RD! City plan designates as C3 or "Neighborhood Center" making this property perfect for many different types of development! Will subdivide corner of property.

#### 6253 S Mount Hebron Rd, Rogers, AR 72758

DAVIS ACRES - POSSIBLE OWNER CARRY! PRIME DEVELOPMENT POTENTIAL! 10.09 ACRES LOCATED 3 MILES SOUTH OF ROGERS' PINNACLE HILLS AREA AT THE CORNER OF GARRETT RD AND MT HEBRON RD! City plan designates as C3 or "Neighborhood Center" making this property perfect for many different types of development! Will subdivide corner of property. Located southeast of the new & thriving 77 acre \$14 million Mt Hebron Park and adjacent to the new 200 acre mixed-use Warren Park community! New roundabout at Garrett/Mt Hebron Rd intersection with plans for Pinnacle Hills Pkwy to connect to Garret Rd. Close proximity to schools & subdivisions. Water, power & sewer on site. Improvements to land include new manhole for large sewer system, 2 new hydrants, power poles moved to side of Garrett Rd, great drainage system on Garrett Rd. Just minutes to restaurants, retail, hospital, entertainment, Walmart AMP and more plus quick 10 min access to I-49 via Pleasant Grove Rd or Monroe. Excellent development potential in a rapidly growing area in the heart of Northwest Arkansas!