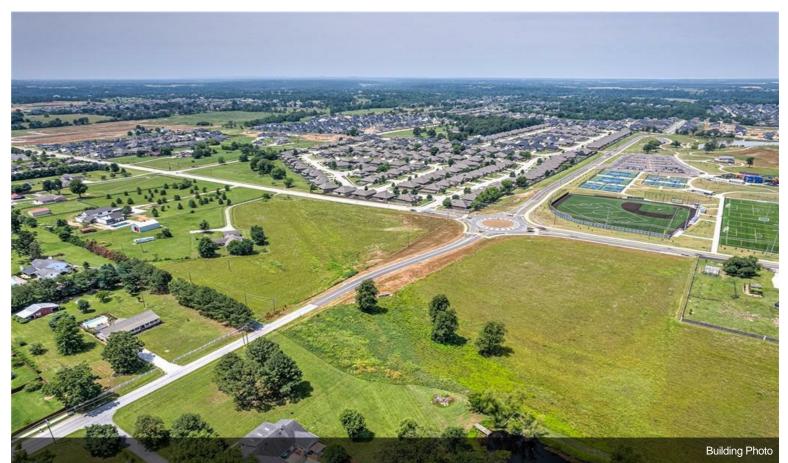

#### 6253 S. Mount Hebron Rd

\$3,999,999

DAVIS ACRES - POSSIBLE OWNER CARRY! PRIME DEVELOPMENT POTENTIAL! 10.09 ACRES LOCATED 3 MILES SOUTH OF ROGERS' PINNACLE HILLS AREA AT THE CORNER OF GARRETT RD AND MT HEBRON RD! City plan designates as C3 or "Neighborhood Center" making this property perfect for many different types of development! Will subdivide corner of property.

#### 6253 S Mount Hebron Rd, Rogers, AR 72758

DAVIS ACRES - POSSIBLE OWNER CARRY! PRIME DEVELOPMENT POTENTIAL! 10.09 ACRES LOCATED 3 MILES SOUTH OF ROGERS' PINNACLE HILLS AREA AT THE CORNER OF GARRETT RD AND MT HEBRON RD! City plan designates as C3 or "Neighborhood Center" making this property perfect for many different types of development! Will subdivide corner of property. Located southeast of the new & thriving 77 acre \$14 million Mt Hebron Park and adjacent to the new 200 acre mixed-use Warren Park community! New roundabout at Garrett/Mt Hebron Rd intersection with plans for Pinnacle Hills Pkwy to connect to Garret Rd. Close proximity to schools & subdivisions. Water, power & sewer on site. Improvements to land include new manhole for large sewer system, 2 new hydrants, power poles moved to side of Garrett Rd, great drainage system on Garrett Rd. Just minutes to restaurants, retail, hospital, entertainment, Walmart AMP and more plus quick 10 min access to I-49 via Pleasant Grove Rd or Monroe. Excellent development potential in a rapidly growing area in the heart of Northwest Arkansas!