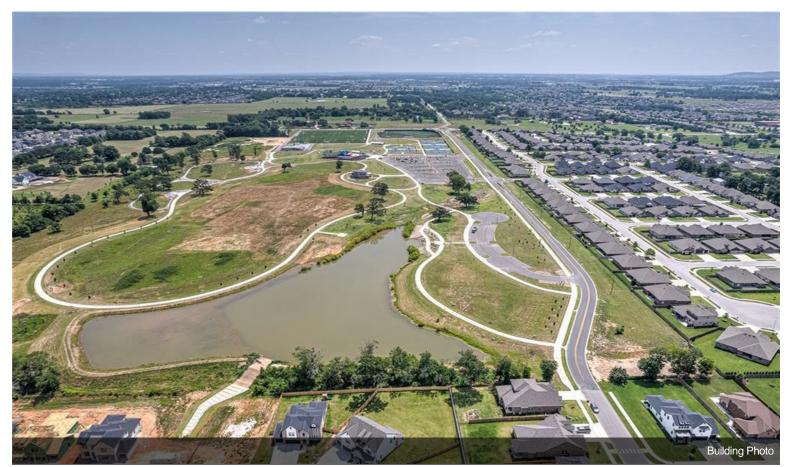

#### 6253 S. Mount Hebron Rd

\$3,999,999

DAVIS ACRES - POSSIBLE OWNER CARRY! PRIME DEVELOPMENT POTENTIAL! 10.09 ACRES LOCATED 3 MILES SOUTH OF ROGERS' PINNACLE HILLS AREA AT THE CORNER OF GARRETT RD AND MT HEBRON RD! City plan designates as C3 or "Neighborhood Center" making this property perfect for many different types of development! Will subdivide corner of property.

Great Commercial Land Development opportunities in the thriving Pinnacle Hills area. Located across from the 77 acre Mount Hebron Park, New roundabout and adjacent to the 200 acre mix use Warren Park Community. Manhole,power,water on site. Multiple nearby amenities including Walmart Amp,Top Golf, Whole Foods. POSSIBLE OWNER CARRY......

#### 6253 S Mount Hebron Rd, Rogers, AR 72758

DAVIS ACRES - POSSIBLE OWNER CARRY! PRIME DEVELOPMENT POTENTIAL! 10.09 ACRES LOCATED 3 MILES SOUTH OF ROGERS' PINNACLE HILLS AREA AT THE CORNER OF GARRETT RD AND MT HEBRON RD! City plan designates as C3 or "Neighborhood Center" making this property perfect for many different types of development! Will subdivide corner of property. Located southeast of the new & thriving 77 acre \$14 million Mt Hebron Park and adjacent to the new 200 acre mixed-use Warren Park community! New roundabout at Garrett/Mt Hebron Rd intersection with plans for Pinnacle Hills Pkwy to connect to Garret Rd. Close proximity to schools & subdivisions. Water, power & sewer on site. Improvements to land include new manhole for large sewer system, 2 new hydrants, power poles moved to side of Garrett Rd, great drainage system on Garrett Rd. Just minutes to restaurants, retail, hospital, entertainment, Walmart AMP and more plus quick 10 min access to I-49 via Pleasant Grove Rd or Monroe. Excellent development potential in a rapidly growing area in the heart of Northwest Arkansas!