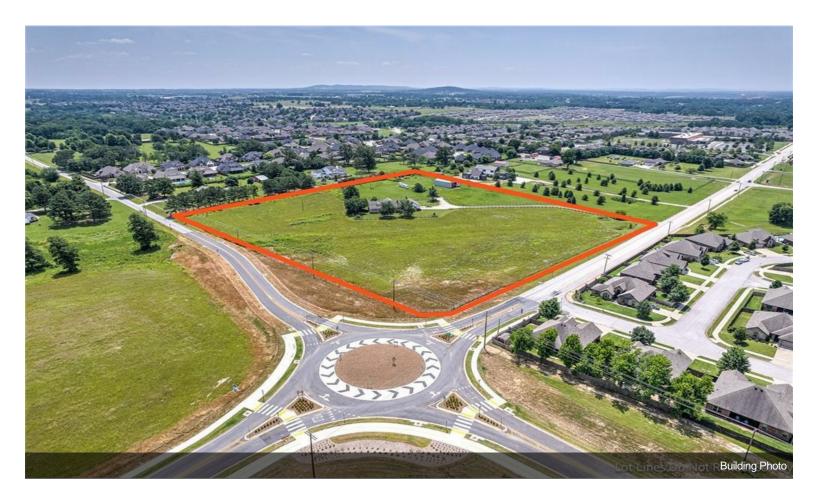

#### 6253 S. Mount Hebron Rd

\$3,999,999

DAVIS ACRES - POSSIBLE OWNER CARRY! PRIME DEVELOPMENT POTENTIAL! 10.09 ACRES LOCATED 3 MILES SOUTH OF ROGERS' PINNACLE HILLS AREA AT THE CORNER OF GARRETT RD AND MT HEBRON RD! City plan designates as C3 or "Neighborhood Center" making this property perfect for many different types of development! Will subdivide corner of property.

#### 6253 S Mount Hebron Rd, Rogers, AR 72758

DAVIS ACRES - POSSIBLE OWNER CARRY! PRIME DEVELOPMENT POTENTIAL! 10.09 ACRES LOCATED 3 MILES SOUTH OF ROGERS' PINNACLE HILLS AREA AT THE CORNER OF GARRETT RD AND MT HEBRON RD! City plan designates as C3 or "Neighborhood Center" making this property perfect for many different types of development! Will subdivide corner of property. Located southeast of the new & thriving 77 acre \$14 million Mt Hebron Park and adjacent to the new 200 acre mixed-use Warren Park community! New roundabout at Garrett/Mt Hebron Rd intersection with plans for Pinnacle Hills Pkwy to connect to Garret Rd. Close proximity to schools & subdivisions. Water, power & sewer on site. Improvements to land include new manhole for large sewer system, 2 new hydrants, power poles moved to side of Garrett Rd, great drainage system on Garrett Rd. Just minutes to restaurants, retail, hospital, entertainment, Walmart AMP and more plus quick 10 min access to I-49 via Pleasant Grove Rd or Monroe. Excellent development potential in a rapidly growing area in the heart of Northwest Arkansas!