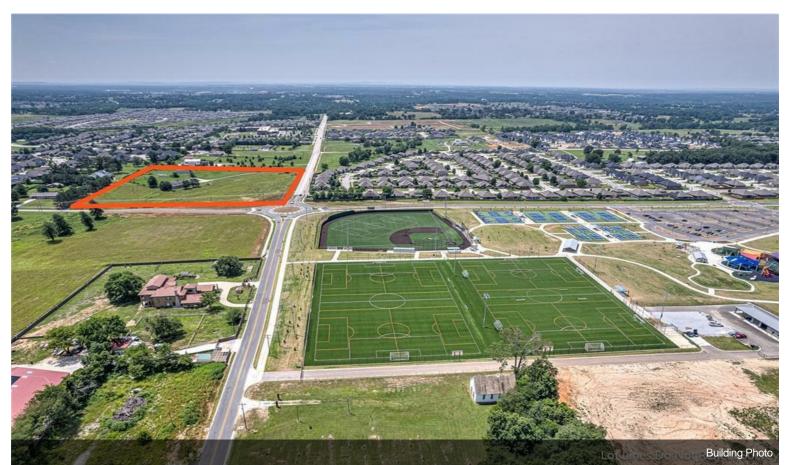

#### 6253 S. Mount Hebron Rd

\$3,999,999

DAVIS ACRES - POSSIBLE OWNER CARRY! PRIME DEVELOPMENT POTENTIAL! 10.09 ACRES LOCATED 3 MILES SOUTH OF ROGERS' PINNACLE HILLS AREA AT THE CORNER OF GARRETT RD AND MT HEBRON RD! City plan designates as C3 or "Neighborhood Center" making this property perfect for many different types of development! Will subdivide corner of property.

#### 6253 S Mount Hebron Rd, Rogers, AR 72758

DAVIS ACRES - POSSIBLE OWNER CARRY! PRIME DEVELOPMENT POTENTIAL! 10.09 ACRES LOCATED 3 MILES SOUTH OF ROGERS' PINNACLE HILLS AREA AT THE CORNER OF GARRETT RD AND MT HEBRON RD! City plan designates as C3 or "Neighborhood Center" making this property perfect for many different types of development! Will subdivide corner of property. Located southeast of the new & thriving 77 acre \$14 million Mt Hebron Park and adjacent to the new 200 acre mixed-use Warren Park community! New roundabout at Garrett/Mt Hebron Rd intersection with plans for Pinnacle Hills Pkwy to connect to Garret Rd. Close proximity to schools & subdivisions. Water, power & sewer on site. Improvements to land include new manhole for large sewer system, 2 new hydrants, power poles moved to side of Garrett Rd, great drainage system on Garrett Rd. Just minutes to restaurants, retail, hospital, entertainment, Walmart AMP and more plus quick 10 min access to I-49 via Pleasant Grove Rd or Monroe. Excellent development potential in a rapidly growing area in the heart of Northwest Arkansas!