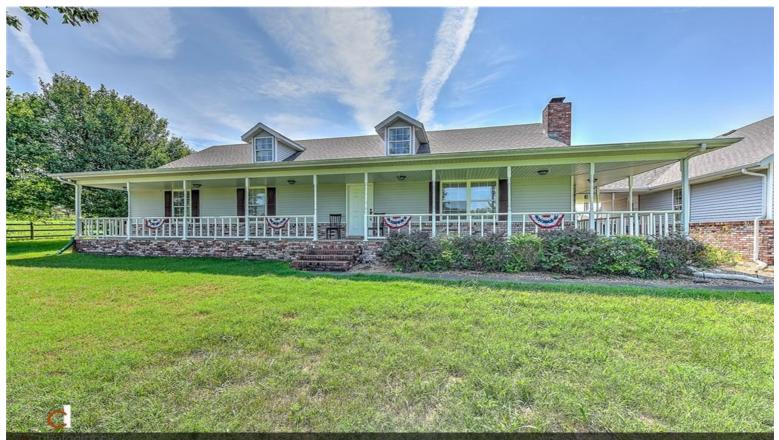

#### 6253 S. Mount Hebron Rd

\$3,999,999

DAVIS ACRES - POSSIBLE OWNER CARRY! PRIME DEVELOPMENT POTENTIAL! 10.09 ACRES LOCATED 3 MILES SOUTH OF ROGERS' PINNACLE HILLS AREA AT THE CORNER OF GARRETT RD AND MT HEBRON RD! City plan designates as C3 or "Neighborhood Center" making this property perfect for many different types of development! Will subdivide corner of property.

#### 6253 S Mount Hebron Rd, Rogers, AR 72758

DAVIS ACRES - POSSIBLE OWNER CARRY! PRIME DEVELOPMENT POTENTIAL! 10.09 ACRES LOCATED 3 MILES SOUTH OF ROGERS' PINNACLE HILLS AREA AT THE CORNER OF GARRETT RD AND MT HEBRON RD! City plan designates as C3 or "Neighborhood Center" making this property perfect for many different types of development! Will subdivide corner of property. Located southeast of the new & thriving 77 acre \$14 million Mt Hebron Park and adjacent to the new 200 acre mixed-use Warren Park community! New roundabout at Garrett/Mt Hebron Rd intersection with plans for Pinnacle Hills Pkwy to connect to Garret Rd. Close proximity to schools & subdivisions. Water, power & sewer on site. Improvements to land include new manhole for large sewer system, 2 new hydrants, power poles moved to side of Garrett Rd, great drainage system on Garrett Rd. Just minutes to restaurants, retail, hospital, entertainment, Walmart AMP and more plus quick 10 min access to I-49 via Pleasant Grove Rd or Monroe. Excellent development potential in a rapidly growing area in the heart of Northwest Arkansas!