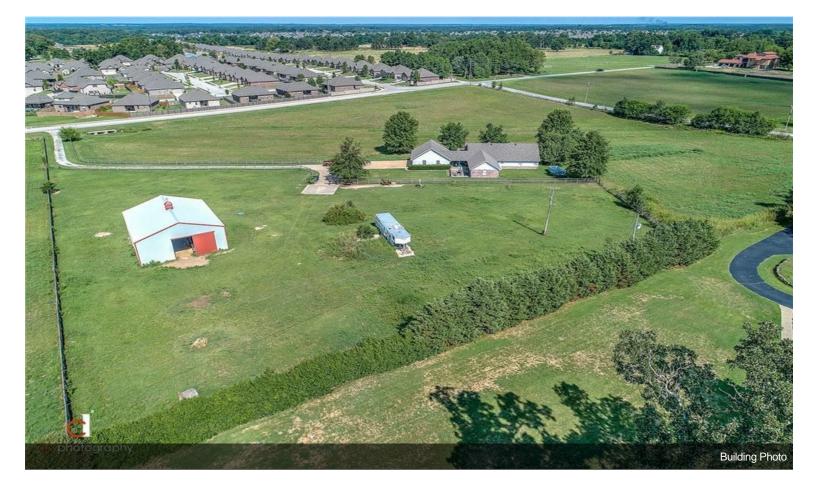

#### 6253 S. Mount Hebron Rd

\$3,999,999

DAVIS ACRES - POSSIBLE OWNER CARRY! PRIME DEVELOPMENT POTENTIAL! 10.09 ACRES LOCATED 3 MILES SOUTH OF ROGERS' PINNACLE HILLS AREA AT THE CORNER OF GARRETT RD AND MT HEBRON RD! City plan designates as C3 or "Neighborhood Center" making this property perfect for many different types of development! Will subdivide corner of property.

#### 6253 S Mount Hebron Rd, Rogers, AR 72758

DAVIS ACRES - POSSIBLE OWNER CARRY! PRIME DEVELOPMENT POTENTIAL! 10.09 ACRES LOCATED 3 MILES SOUTH OF ROGERS' PINNACLE HILLS AREA AT THE CORNER OF GARRETT RD AND MT HEBRON RD! City plan designates as C3 or "Neighborhood Center" making this property perfect for many different types of development! Will subdivide corner of property. Located southeast of the new & thriving 77 acre \$14 million Mt Hebron Park and adjacent to the new 200 acre mixed-use Warren Park community! New roundabout at Garrett/Mt Hebron Rd intersection with plans for Pinnacle Hills Pkwy to connect to Garret Rd. Close proximity to schools & subdivisions. Water, power & sewer on site. Improvements to land include new manhole for large sewer system, 2 new hydrants, power poles moved to side of Garrett Rd, great drainage system on Garrett Rd. Just minutes to restaurants, retail, hospital, entertainment, Walmart AMP and more plus quick 10 min access to I-49 via Pleasant Grove Rd or Monroe. Excellent development potential in a rapidly growing area in the heart of Northwest Arkansas!