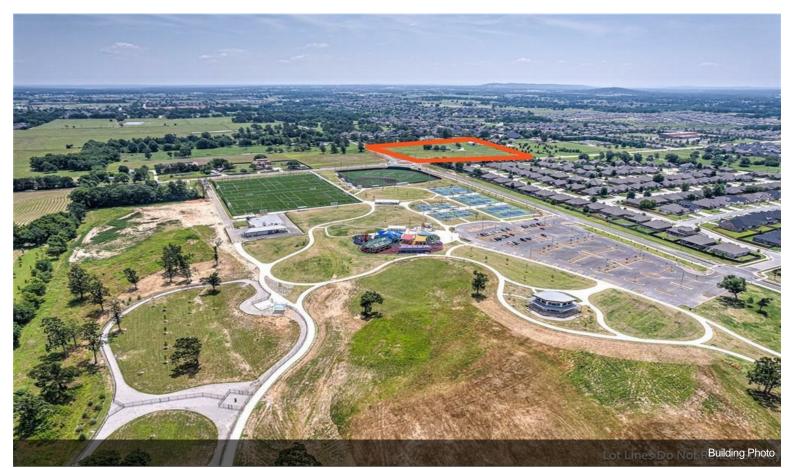

Great Commercial Land Development opportunities in the thriving Pinnacle Hills area. Located across from the 77 acre Mount Hebron Park, New roundabout and adjacent to the 200 acre mix use Warren Park Community. Manhole,power,water on site. Multiple nearby amenities including Walmart Amp,Top Golf, Whole Foods. POSSIBLE OWNER CARRY......

#### 6253 S Mount Hebron Rd, Rogers, AR 72758

DAVIS ACRES - POSSIBLE OWNER CARRY! PRIME DEVELOPMENT POTENTIAL! 10.09 ACRES LOCATED 3 MILES SOUTH OF ROGERS' PINNACLE HILLS AREA AT THE CORNER OF GARRETT RD AND MT HEBRON RD! City plan designates as C3 or "Neighborhood Center" making this property perfect for many different types of development! Will subdivide corner of property. Located southeast of the new & thriving 77 acre \$14 million Mt Hebron Park and adjacent to the new 200 acre mixed-use Warren Park community! New roundabout at Garrett/Mt Hebron Rd intersection with plans for Pinnacle Hills Pkwy to connect to Garret Rd. Close proximity to schools & subdivisions. Water, power & sewer on site. Improvements to land include new manhole for large sewer system, 2 new hydrants, power poles moved to side of Garrett Rd, great drainage system on Garrett Rd. Just minutes to restaurants, retail, hospital, entertainment, Walmart AMP and more plus quick 10 min access to I-49 via Pleasant Grove Rd or Monroe. Excellent development potential in a rapidly growing area in the heart of Northwest Arkansas!