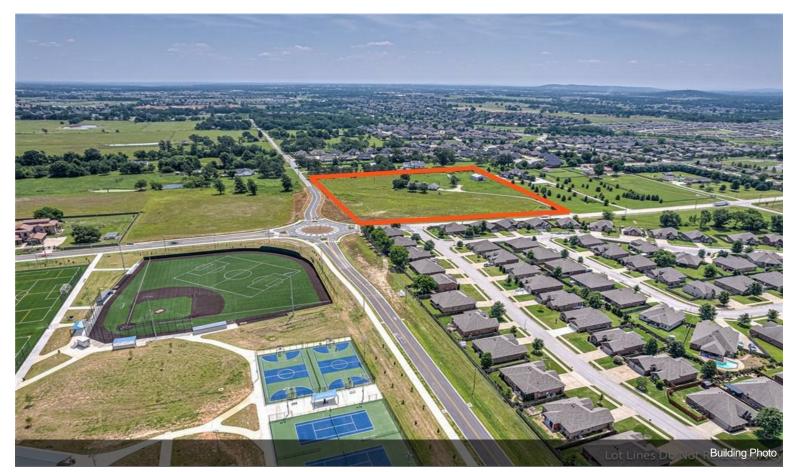

#### 6253 S. Mount Hebron Rd

\$3,999,999

DAVIS ACRES - POSSIBLE OWNER CARRY! PRIME DEVELOPMENT POTENTIAL! 10.09 ACRES LOCATED 3 MILES SOUTH OF ROGERS' PINNACLE HILLS AREA AT THE CORNER OF GARRETT RD AND MT HEBRON RD! City plan designates as C3 or "Neighborhood Center" making this property perfect for many different types of development! Will subdivide corner of property.

#### 6253 S Mount Hebron Rd, Rogers, AR 72758

DAVIS ACRES - POSSIBLE OWNER CARRY! PRIME DEVELOPMENT POTENTIAL! 10.09 ACRES LOCATED 3 MILES SOUTH OF ROGERS' PINNACLE HILLS AREA AT THE CORNER OF GARRETT RD AND MT HEBRON RD! City plan designates as C3 or "Neighborhood Center" making this property perfect for many different types of development! Will subdivide corner of property. Located southeast of the new & thriving 77 acre \$14 million Mt Hebron Park and adjacent to the new 200 acre mixed-use Warren Park community! New roundabout at Garrett/Mt Hebron Rd intersection with plans for Pinnacle Hills Pkwy to connect to Garret Rd. Close proximity to schools & subdivisions. Water, power & sewer on site. Improvements to land include new manhole for large sewer system, 2 new hydrants, power poles moved to side of Garrett Rd, great drainage system on Garrett Rd. Just minutes to restaurants, retail, hospital, entertainment, Walmart AMP and more plus quick 10 min access to I-49 via Pleasant Grove Rd or Monroe. Excellent development potential in a rapidly growing area in the heart of Northwest Arkansas!