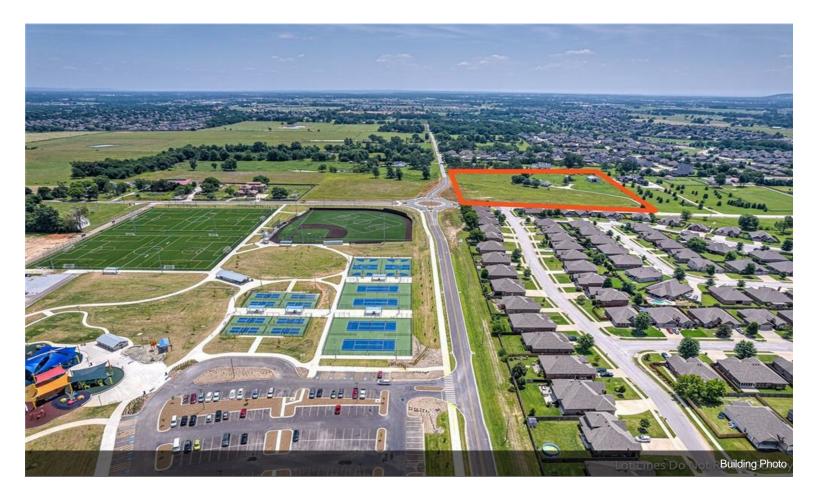

#### 6253 S. Mount Hebron Rd

\$3,999,999

DAVIS ACRES - POSSIBLE OWNER CARRY! PRIME DEVELOPMENT POTENTIAL! 10.09 ACRES LOCATED 3 MILES SOUTH OF ROGERS' PINNACLE HILLS AREA AT THE CORNER OF GARRETT RD AND MT HEBRON RD! City plan designates as C3 or "Neighborhood Center" making this property perfect for many different types of development! Will subdivide corner of property.

#### 6253 S Mount Hebron Rd, Rogers, AR 72758

DAVIS ACRES - POSSIBLE OWNER CARRY! PRIME DEVELOPMENT POTENTIAL! 10.09 ACRES LOCATED 3 MILES SOUTH OF ROGERS' PINNACLE HILLS AREA AT THE CORNER OF GARRETT RD AND MT HEBRON RD! City plan designates as C3 or "Neighborhood Center" making this property perfect for many different types of development! Will subdivide corner of property. Located southeast of the new & thriving 77 acre \$14 million Mt Hebron Park and adjacent to the new 200 acre mixed-use Warren Park community! New roundabout at Garrett/Mt Hebron Rd intersection with plans for Pinnacle Hills Pkwy to connect to Garret Rd. Close proximity to schools & subdivisions. Water, power & sewer on site. Improvements to land include new manhole for large sewer system, 2 new hydrants, power poles moved to side of Garrett Rd, great drainage system on Garrett Rd. Just minutes to restaurants, retail, hospital, entertainment, Walmart AMP and more plus quick 10 min access to I-49 via Pleasant Grove Rd or Monroe. Excellent development potential in a rapidly growing area in the heart of Northwest Arkansas!