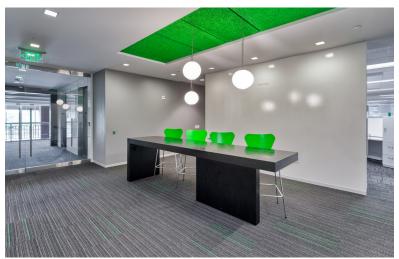

## **Building Features**

- "Plug-and-play" with furniture available
- Park-like setting within master planned campus
- Location on Satellite Boulevard in the heart of Duluth
- Convenient access to I-85, I-985, 316, and with back door access to Sugarloaf area
- Approx one mile to I-85 and 316 via Boggs Rd
- Park grab-n-go and tenant lounge building 300
- Shared conference centers in buildings 300 and 600
- Renovated, complimentary fitness center in each building
- Direct access to numerous restaurants, hotels, shopping and other amenities
- On-site management and ownership
- 24-7 Security
- Abundant 4.5/1000 parking
- Electric car charging stations- building 300
- Fooda® onsite building 300 and seasonal food trucks building 400
- Approx one mile to Gwinnett Place Transit Center
- Bocce Ball court & courtyard- building 300/400