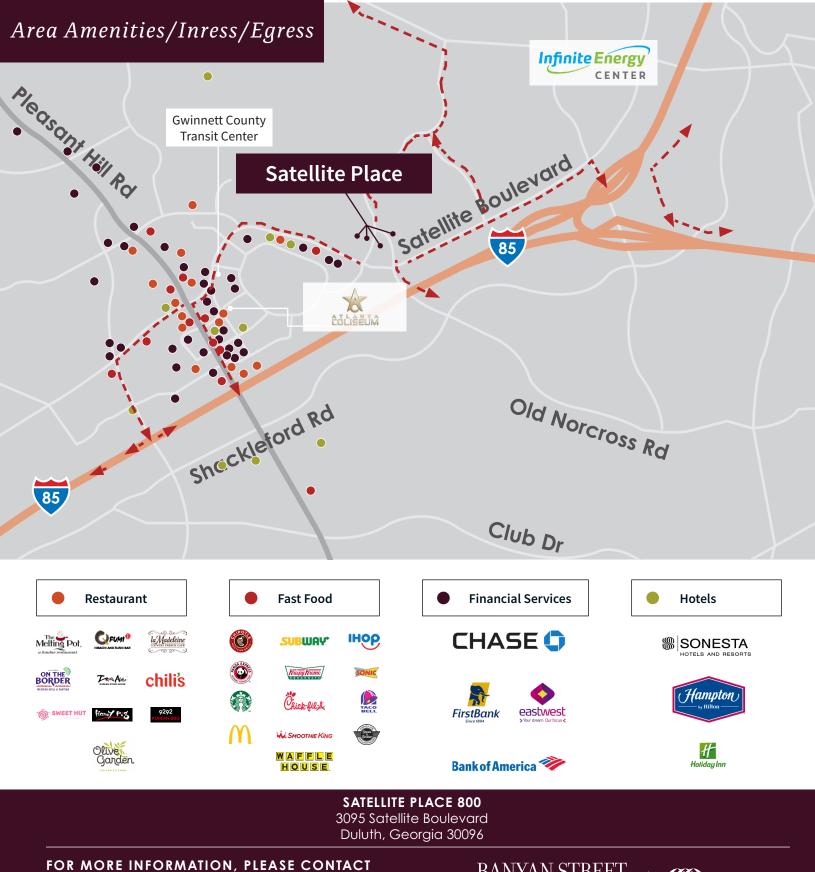

## **Building Features**

- "Plug-and-play" with furniture available
- Park-like setting within master planned campus
- Location on Satellite Boulevard in the heart of Duluth
- Convenient access to I-85, I-985, 316, and with back door access to Sugarloaf area
- Approx one mile to I-85 and 316 via Boggs Rd
- Park grab-n-go and tenant lounge building 300
- Shared conference centers in buildings 300 and 600
- Renovated, complimentary fitness center in each building
- Direct access to numerous restaurants, hotels, shopping and other amenities
- On-site management and ownership
- 24-7 Security
- Abundant 4.5/1000 parking
- Electric car charging stations- building 300
- Fooda® onsite building 300 and seasonal food trucks building 400
- Approx one mile to Gwinnett Place Transit Center
- Bocce Ball court & courtyard- building 300/400