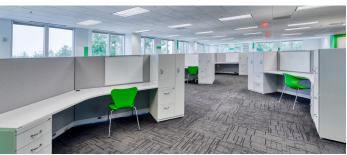

## **Building Features**

- "Plug-and-play" with furniture available
- Park-like setting within master planned campus
- Location on Satellite Boulevard in the heart of Duluth
- Convenient access to I-85, I-985, 316, and with back door access to Sugarloaf area
- Approx one mile to I-85 and 316 via Boggs Rd
- Park grab-n-go and tenant lounge building 300
- Shared conference centers in buildings 300 and 600
- Renovated, complimentary fitness center in each building
- Direct access to numerous restaurants, hotels, shopping and other amenities
- On-site management and ownership
- 24-7 Security
- Abundant 4.5/1000 parking
- Electric car charging stations- building 300
- Fooda® onsite building 300 and seasonal food trucks building 400
- Approx one mile to Gwinnett Place Transit Center
- Bocce Ball court & courtyard- building 300/400