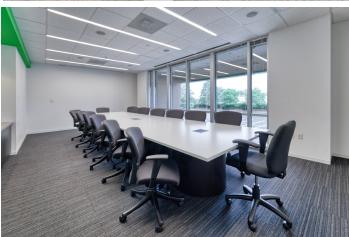

## **Building Features**

- "Plug-and-play" with furniture available
- Park-like setting within master planned campus
- Location on Satellite Boulevard in the heart of Duluth
- Convenient access to I-85, I-985, 316, and with back door access to Sugarloaf area
- Approx one mile to I-85 and 316 via Boggs Rd
- Park grab-n-go and tenant lounge building 300
- Shared conference centers in buildings 300 and 600
- Renovated, complimentary fitness center in each building
- Direct access to numerous restaurants, hotels, shopping and other amenities
- On-site management and ownership
- 24-7 Security
- Abundant 4.5/1000 parking
- Electric car charging stations- building 300
- Fooda® onsite building 300 and seasonal food trucks building 400
- Approx one mile to Gwinnett Place Transit Center
- Bocce Ball court & courtyard- building 300/400