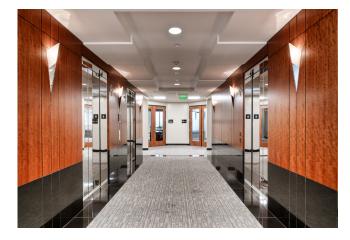

## **Building Features**

- "Plug-and-play" with furniture available
- Park-like setting within master planned campus
- Location on Satellite Boulevard in the heart of Duluth
- Convenient access to I-85, I-985, 316, and with back door access to Sugarloaf area
- Approx one mile to I-85 and 316 via Boggs Rd
- Park grab-n-go and tenant lounge building 300
- Shared conference centers in buildings 300 and 600
- Renovated, complimentary fitness center in each building
- Direct access to numerous restaurants, hotels, shopping and other amenities
- On-site management and ownership
- 24-7 Security
- Abundant 4.5/1000 parking
- Electric car charging stations- building 300
- Fooda® onsite building 300 and seasonal food trucks building 400
- Approx one mile to Gwinnett Place Transit Center
- Bocce Ball court & courtyard- building 300/400