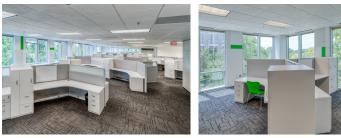

## **Building Features**

- "Plug-and-play" with furniture available
- Park-like setting within master planned campus
- Location on Satellite Boulevard in the heart of Duluth
- Convenient access to I-85, I-985, 316, and with back door access to Sugarloaf area
- Approx one mile to I-85 and 316 via Boggs Rd
- Park grab-n-go and tenant lounge building 300
- Shared conference centers in buildings 300 and 600
- Renovated, complimentary fitness center in each building
- Direct access to numerous restaurants, hotels, shopping and other amenities
- On-site management and ownership
- 24-7 Security
- Abundant 4.5/1000 parking
- Electric car charging stations- building 300
- Fooda® onsite building 300 and seasonal food trucks building 400
- Approx one mile to Gwinnett Place Transit Center
- Bocce Ball court & courtyard- building 300/400