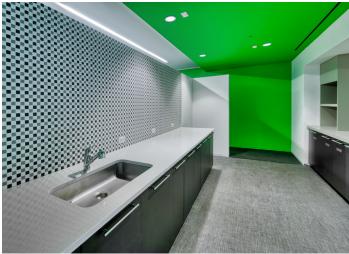

## **Building Features**

- "Plug-and-play" with furniture available
- Park-like setting within master planned campus
- Location on Satellite Boulevard in the heart of Duluth
- Convenient access to I-85, I-985, 316, and with back door access to Sugarloaf area
- Approx one mile to I-85 and 316 via Boggs Rd
- Park grab-n-go and tenant lounge building 300
- Shared conference centers in buildings 300 and 600
- Renovated, complimentary fitness center in each building
- Direct access to numerous restaurants, hotels, shopping and other amenities
- On-site management and ownership
- 24-7 Security
- Abundant 4.5/1000 parking
- Electric car charging stations- building 300
- Fooda® onsite building 300 and seasonal food trucks building 400
- Approx one mile to Gwinnett Place Transit Center
- Bocce Ball court & courtyard- building 300/400