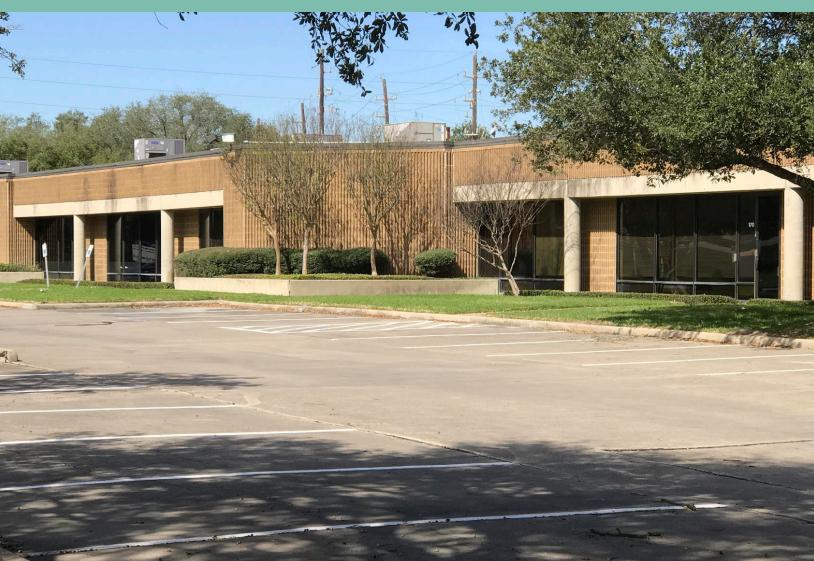

# Plaza del Oro Research Park

#### Plaza del Oro Research Park

8275 El Rio Street, 8285 El Rio Street, & 900 South Loop West | Houston, TX 77054

# Property Highlights

- +2nd generation lab/flex space available
- + Close proximity to Texas Medical Center
- + Convenient access from 610 Loop
- + Climate controlled spaces
- + Grade level loading docks with gated truck courts