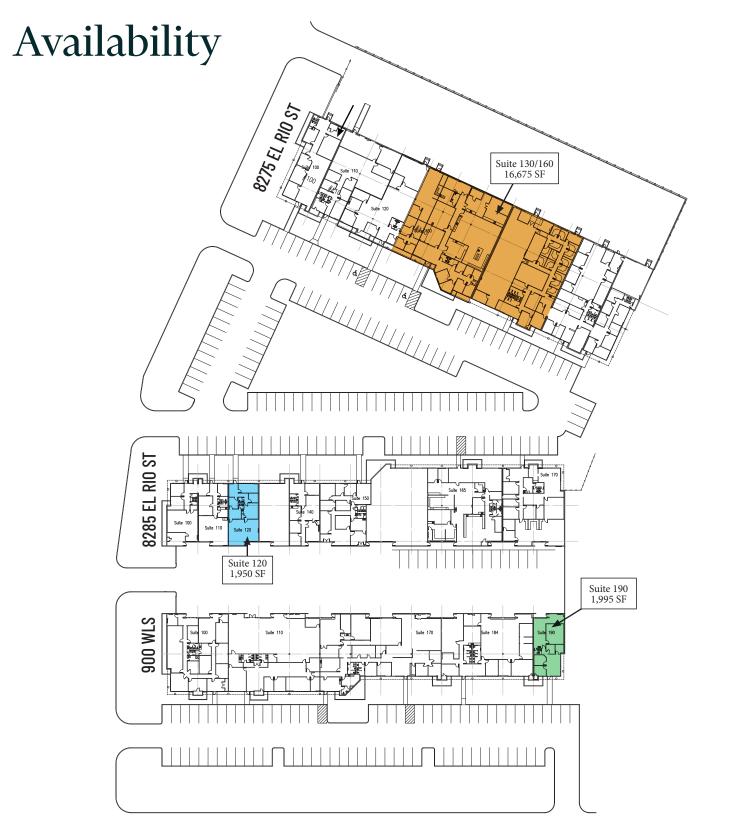

## 2nd Generation Lab/Flex Space

8275 El Rio Street 8285 El Rio Street 900 South Loop West Houston, TX 77054 www.cbre.com/properties

Medical, Life Science / Research, General Office Uses

|                    | SUITE   | SQUARE<br>FOOTAGE | CLICK FOR<br>VIRTUAL TOUR |
|--------------------|---------|-------------------|---------------------------|
| 8275 El Rio Street | 130/160 | 16,675            |                           |
| 8285 El Rio Street | 120     | 1,950             | VIRTUAL TOUR              |
| 900 S Loop W       | 190     | 1,995             |                           |

#### 8275 EL RIO ST - SUITE 130/160 - 7,685 SF - 16,642 RSF

2nd Generation Lab Space with G-Con Pod

- + Former Lonza facility with G-Con Pod located in suite for tenant use
- + 2nd generation lab space
- + Grade level loading with gated truck court
- + Close proximity to Texas Medical Center in a thriving R&D park
- + Significant electrical usage available
- Suite 130: 400 Amp, 480 Volt, 3 phase
- Suite 160: 500 Amp, 480 Volt, 3 phase

#### 8285 EL RIO ST - SUITE 120 - 1,950 RSF

#### 900 S LOOP W - SUITE 190 - 1,995 RSF