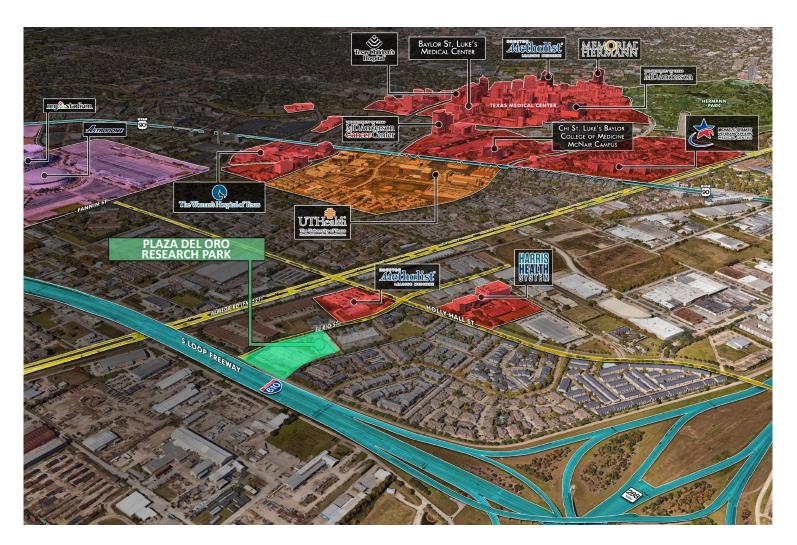

# Plaza del Oro Research Park

# Property Highlights

- +2nd generation lab/flex space available
- + Close proximity to Texas Medical Center
- + Convenient access from 610 Loop
- + Climate controlled spaces
- + Grade level loading docks with gated truck courts