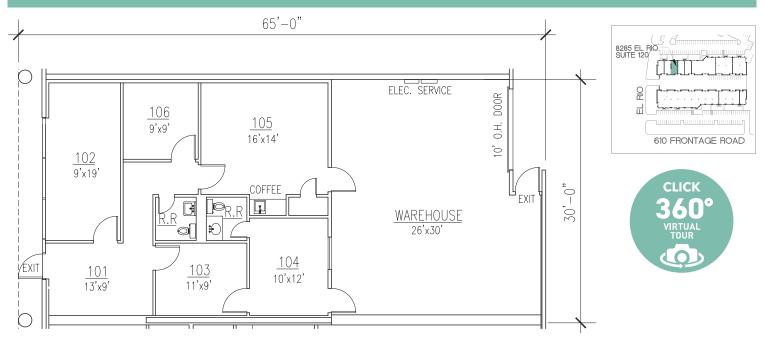

|                           |
| 8285 El Rio Street | 120     | 1,950             | VIRTUAL TOUR              |
| 900 S Loop W       | 190     | 1,995             |                           |

#### 8275 EL RIO ST - SUITE 130/160 - 7,685 SF - 16,642 RSF

2nd Generation Lab Space with G-Con Pod



- + Former Lonza facility with G-Con Pod located in suite for tenant use
- + 2nd generation lab space
- + Grade level loading with gated truck court
- + Close proximity to Texas Medical Center in a thriving R&D park
- + Significant electrical usage available
- Suite 130: 400 Amp, 480 Volt, 3 phase
- Suite 160: 500 Amp, 480 Volt, 3 phase

#### Plaza del Oro Research Park

8275 El Rio Street, 8285 El Rio Street, & 900 South Loop West | Houston, TX 77054

#### 8285 EL RIO ST - SUITE 120 - 1,950 RSF



#### 900 S LOOP W - SUITE 190 - 1,995 RSF





#### Plaza del Oro Research Park

8275 El Rio Street, 8285 El Rio Street, & 900 South Loop West | Houston, TX 77054

### For Lease



# Property Highlights

- +2nd generation lab/flex space available
- + Close proximity to Texas Medical Center
- + Convenient access from 610 Loop
- + Climate controlled spaces
- + Grade level loading docks with gated truck courts

#### **Contact Us**

Brandy Bellow Spinks Senior Vice President +1 713 577 1642 brandy.bellow@cbre.com

Lane Kane

Senior Associate +1 713 577 1681 lane.kane@cbre.com

© 2023 CBRE, Inc. All rights reserved. This information has been obtained from sources believed reliable, but has not been verified for accuracy or completeness. You should conduct a careful, independent investigation