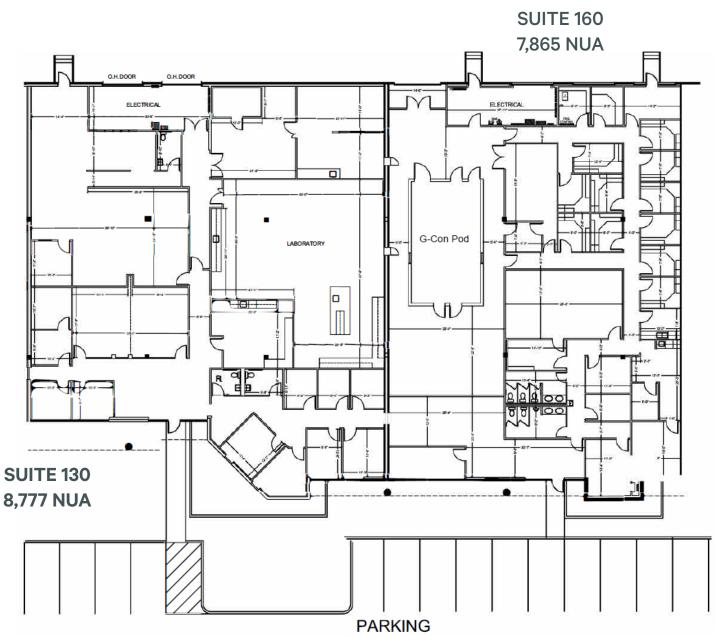

#### 8275 EL RIO ST - SUITE 130/160 - 7,685 SF - 16,642 RSF

2nd Generation Lab Space with G-Con Pod

- + Former Lonza facility with G-Con Pod located in suite for tenant use
- + 2nd generation lab space
- + Grade level loading with gated truck court
- + Close proximity to Texas Medical Center in a thriving R&D park
- + Significant electrical usage available
- Suite 130: 400 Amp, 480 Volt, 3 phase
- Suite 160: 500 Amp, 480 Volt, 3 phase