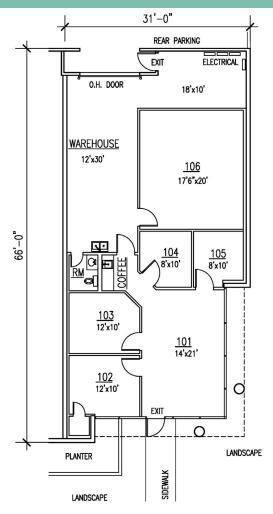

Street | 120     | 1,950             | VIRTUAL TOUR              |
| 900 S Loop W       | 190     | 1,995             |                           |

#### 8275 EL RIO ST - SUITE 130/160 - 7,685 SF - 16,642 RSF

2nd Generation Lab Space with G-Con Pod



- + Former Lonza facility with G-Con Pod located in suite for tenant use
- + 2nd generation lab space
- + Grade level loading with gated truck court
- + Close proximity to Texas Medical Center in a thriving R&D park
- + Significant electrical usage available
- Suite 130: 400 Amp, 480 Volt, 3 phase
- Suite 160: 500 Amp, 480 Volt, 3 phase

#### Plaza del Oro Research Park

8275 El Rio Street, 8285 El Rio Street, & 900 South Loop West | Houston, TX 77054

#### 8285 EL RIO ST - SUITE 120 - 1,950 RSF



#### 900 S LOOP W - SUITE 190 - 1,995 RSF





#### Plaza del Oro Research Park

8275 El Rio Street, 8285 El Rio Street, & 900 South Loop West | Houston, TX 77054

### For Lease



# Property Highlights

- +2nd generation lab/flex space available
- + Close proximity to Texas Medical Center
- + Convenient access from 610 Loop
- + Climate controlled spaces
- + Grade level loading docks with gated truck courts

#### **Contact Us**

Brandy Bellow Spinks Senior Vice President +1 713 577 1642 brandy.bellow@cbre.com

Lane Kane

Senior Associate +1 713 577 1681 lane.kane@cbre.com

© 2023 CBRE, Inc. All rights reserved. This information has been obtained from sources believed reliable, but has not been verified for accuracy or completeness. You should conduct a careful, independent investigation of the property and verify all information. A