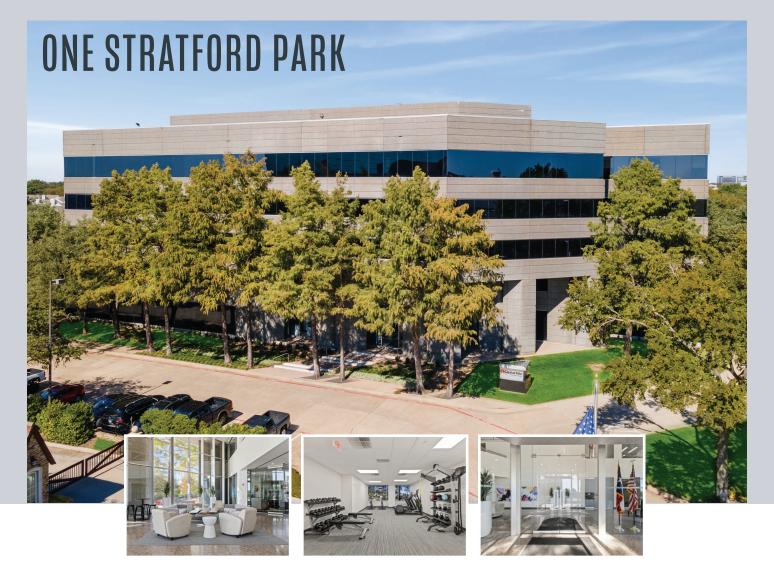

## THE BUILDING

- 18383 Preston Road, Dallas, Texas 75252
- 5-story Class B Office Building
- 92,513 RSF
- Built in 1986
- Close Proximity to Dallas North Tollway and President George Bush Turnpike

## AMENITIES

- On-site Gym with Locker Rooms and Showers
- Building Conference Center with Wi-Fi Connectivity and Smartboard
- 24/7 Key Card Access
- Walking Distance to Numerous Restaurants and Shops on Preston Road