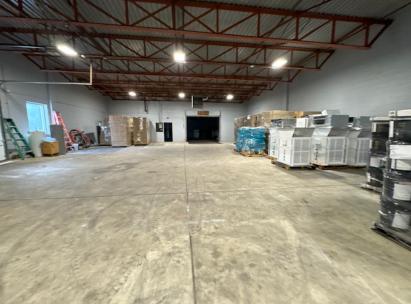

### **PROPERTY HIGHLIGHTS**

110 Webb Street in Hamden, CT is an exceptional warehouse property located 1.4 miles away from I-91 North and South.

#### **Property Details:**

- T-4 Zone
- 12.675 SF RBA
- 14' Ceiling height
- Heat Natural Gas
- City Sewer & City Water
- Ample Parking
- One 12'x10' overhead door & one exterior loading dock
- Electrical Service: 3-phase 4-wire