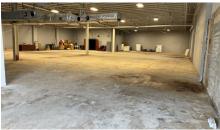

#### **Property Details:**

- T-4 Zone
- 12.675 SF RBA
- 14' Ceiling height
- Heat Natural Gas
- City Sewer & City Water
- Ample Parking
- One 12'x10' overhead door & one exterior loading dock
- Electrical Service: 3-phase 4-wire