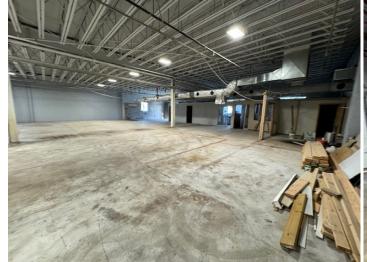

### **PROPERTY HIGHLIGHTS**

110 Webb Street in Hamden, CT is an exceptional warehouse property located 1.4 miles away from I-91 North and South.

#### **Property Details:**

- T-4 Zone
- 12.675 SF RBA
- 14' Ceiling height
- Heat Natural Gas
- City Sewer & City Water
- Ample Parking
- One 12'x10' overhead door & one exterior loading dock
- Electrical Service: 3-phase 4-wire