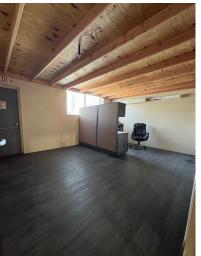

#### **Recent Renovations include:**

- Newly constructed office, kitchen and two ADA compliant restrooms
- Facade/exterior upgrades: New roof over section of building with overhead doors, new windows, new main entry door to space and paved/striped parking lot (one year old)
- Interior upgrades: New LED lighting throughout building, gas heating system added to section of building with overhead doors