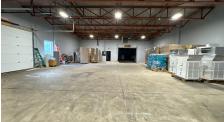

### **PROPERTY HIGHLIGHTS**

110 Webb Street in Hamden, CT is an exceptional warehouse property located 1.4 miles away from I-91 North and South.

#### **Property Details:**

- T-4 Zone
- 12.675 SF RBA
- 14' Ceiling height
- Heat Natural Gas
- City Sewer & City Water
- Ample Parking
- One 12'x10' overhead door & one exterior loading dock
- Electrical Service: 3-phase 4-wire