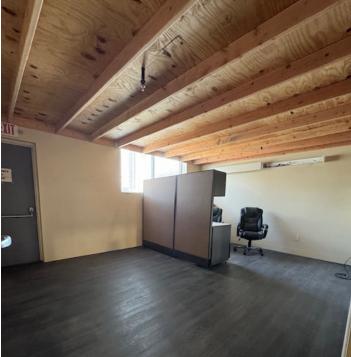

#### **Recent Renovations include:**

- Newly constructed office, kitchen and two ADA compliant restrooms
- Facade/exterior upgrades: New roof over section of building with overhead doors, new windows, new main entry door to space and paved/striped parking lot (one year old)
- Interior upgrades: New LED lighting throughout building, gas heating system added to section of building with overhead doors