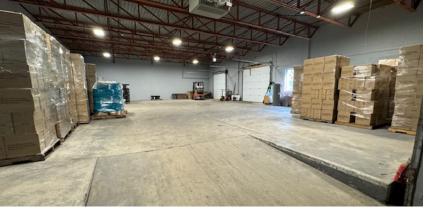

#### **Property Details:**

- T-4 Zone
- 12.675 SF RBA
- 14' Ceiling height
- Heat Natural Gas
- City Sewer & City Water
- Ample Parking
- One 12'x10' overhead door & one exterior loading dock
- Electrical Service: 3-phase 4-wire