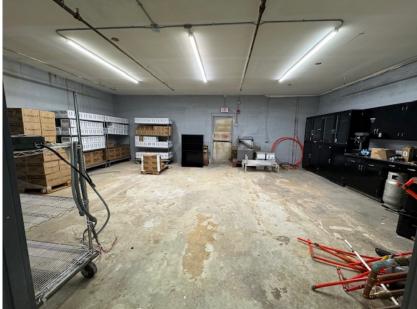

### **PROPERTY HIGHLIGHTS**

110 Webb Street in Hamden, CT is an exceptional warehouse property located 1.4 miles away from I-91 North and South.

#### **Recent Renovations include:**

- Newly constructed office, kitchen and two ADA compliant restrooms
- Facade/exterior upgrades: New roof over section of building with overhead doors, new windows, new main entry door to space and paved/striped parking lot (one year old)
- Interior upgrades: New LED lighting throughout building, gas heating system added to section of building with overhead doors

#### **Property Details:**

- T-4 Zone
- 12.675 SF RBA
- 14' Ceiling height
- Heat Natural Gas
- City Sewer & City Water
- Ample Parking
- One 12'x10' overhead door & one exterior loading dock
- Electrical Service: 3-phase 4-wire