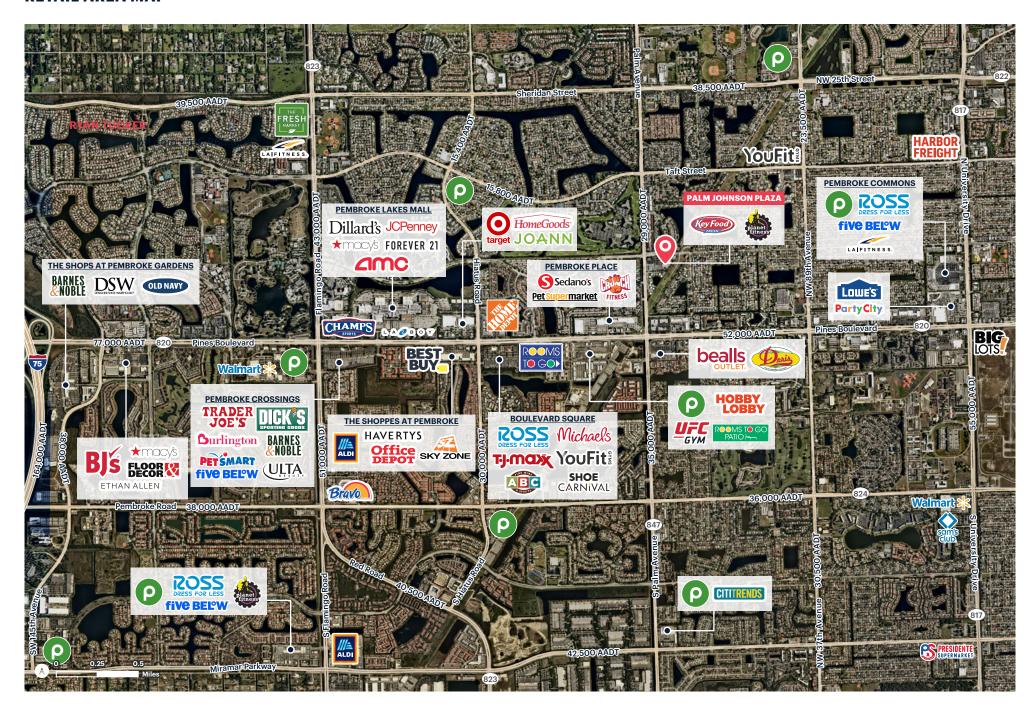

# **GROCERY ANCHORED SHOPPING CENTER**

# **PALM JOHNSON PLAZA**

9930 Johnson Street Pembroke Pines, FL 33024

PEMBROKE PINES | FLORIDA

**±1,403 SF FOR LEASE** 

#### **CO-TENANTS**

Key Food Supermarket, Planet Fitness, Marco's Pizza, Cora Physical Therapy, City Bikes

#### **COMMENTS**

- High daytime foot traffic with a variety of multicultural restaurants
- Ample parking available
- · Grocery anchored shopping center
- Located just minutes from I-75

### RETAIL AREA MAP