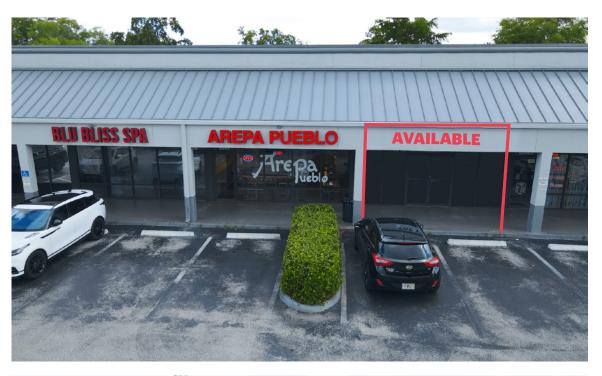

#### SIZE

Suite 20: ±1.403 SF

|  | 1 Mile  | 1,058  | 1 Mile  | 7,714   |
|--|---------|--------|---------|---------|
|  | 3 Miles | 7,708  | 3 Miles | 57,924  |
|  | 5 Miles | 18,324 | 5 Miles | 133,529 |

| SUITE TENANT              |                                                                                                                                                                                                                                                                                                                                                                                        |
|---------------------------|----------------------------------------------------------------------------------------------------------------------------------------------------------------------------------------------------------------------------------------------------------------------------------------------------------------------------------------------------------------------------------------|
| Wong's Chinese Restaurant | 987                                                                                                                                                                                                                                                                                                                                                                                    |
| Agape Love Hair Studio    | 987                                                                                                                                                                                                                                                                                                                                                                                    |
| Leafy                     | 2,962                                                                                                                                                                                                                                                                                                                                                                                  |
| City Bikes                | 4,514                                                                                                                                                                                                                                                                                                                                                                                  |
| Community Medical Group   | 2,510                                                                                                                                                                                                                                                                                                                                                                                  |
| Marco's Pizza             | 1,724                                                                                                                                                                                                                                                                                                                                                                                  |
| Pentecostal Church        | 1,969                                                                                                                                                                                                                                                                                                                                                                                  |
| Big Dawg Sports Café      | 4,209                                                                                                                                                                                                                                                                                                                                                                                  |
| Dental Total              | 1,400                                                                                                                                                                                                                                                                                                                                                                                  |
| Insurance Office          | 1,403                                                                                                                                                                                                                                                                                                                                                                                  |
| All Dolled Up Salon       | 1,406                                                                                                                                                                                                                                                                                                                                                                                  |
| Top Nails                 | 1,406                                                                                                                                                                                                                                                                                                                                                                                  |
| AVAILABLE                 | 1,403                                                                                                                                                                                                                                                                                                                                                                                  |
| Arepa Pueblo Restaurant   | 1,406                                                                                                                                                                                                                                                                                                                                                                                  |
| BluBliss Massage & Spa    | 1,406                                                                                                                                                                                                                                                                                                                                                                                  |
| Barber Shop               | 1,403                                                                                                                                                                                                                                                                                                                                                                                  |
| Indoor Toddler Playground | 3,326                                                                                                                                                                                                                                                                                                                                                                                  |
| Palm Chiropractic         | 1,427                                                                                                                                                                                                                                                                                                                                                                                  |
| Champion Martial Arts     | 2,410                                                                                                                                                                                                                                                                                                                                                                                  |
| Key Food Supermarket      | 31,547                                                                                                                                                                                                                                                                                                                                                                                 |
| Planet Fitness            | 16,401                                                                                                                                                                                                                                                                                                                                                                                 |
| Cora Physical Therapy     | 4,110                                                                                                                                                                                                                                                                                                                                                                                  |
|                           | Wong's Chinese Restaurant Agape Love Hair Studio Leafy City Bikes Community Medical Group Marco's Pizza Pentecostal Church Big Dawg Sports Café Dental Total Insurance Office All Dolled Up Salon Top Nails AVAILABLE Arepa Pueblo Restaurant BluBliss Massage & Spa Barber Shop Indoor Toddler Playground Palm Chiropractic Champion Martial Arts Key Food Supermarket Planet Fitness |