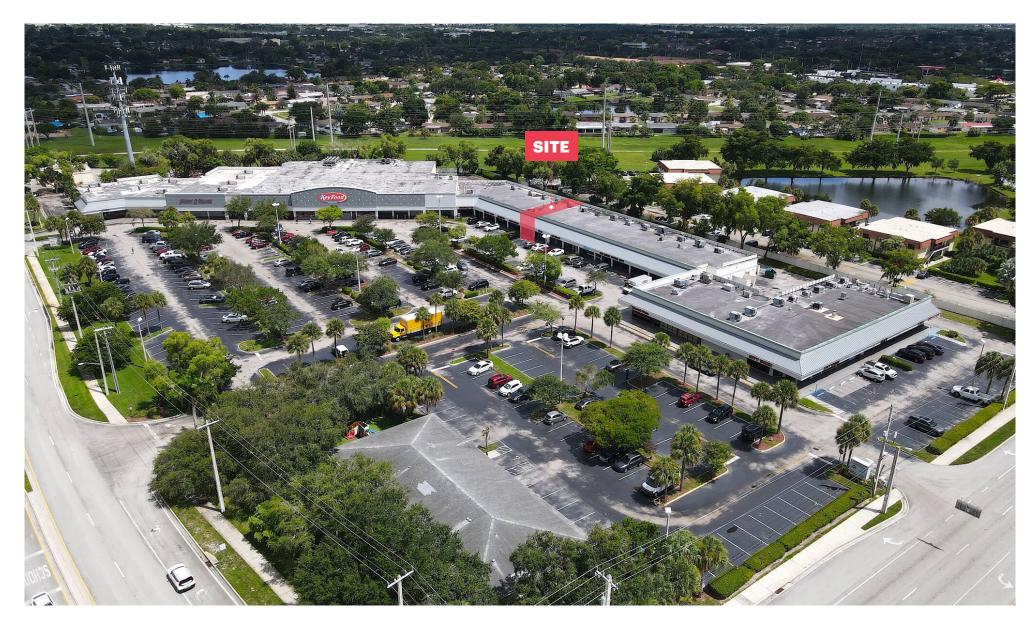

# **PALM JOHNSON PLAZA**

9930 Johnson Street Pembroke Pines, FL 33024

PEMBROKE PINES | FLORIDA

**±1,403 SF FOR LEASE** 

#### SIZE

Suite 20: ±1.403 SF

#### **PROPERTY GLA**

±90,340 SF

#### **COMMENTS**

- High daytime foot traffic with a variety of multicultural restaurants
- Ample parking available
- · Grocery anchored shopping center
- Located just minutes from I-75