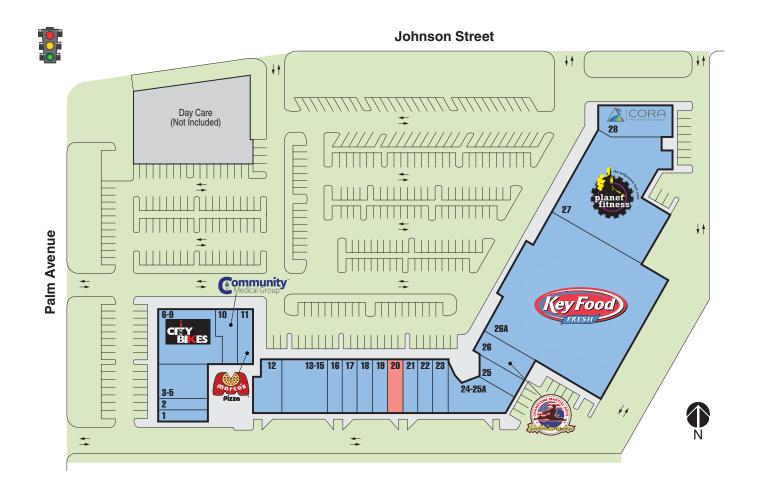

|  | 1 Mile  | 1,058  | 1 Mile  | 7,714   |
|--|---------|--------|---------|---------|
|  | 3 Miles | 7,708  | 3 Miles | 57,924  |
|  | 5 Miles | 18,324 | 5 Miles | 133,529 |

| SUITE TENANT              |                                                                                                                                                                                                                                                                                                                                                                                        |
|---------------------------|----------------------------------------------------------------------------------------------------------------------------------------------------------------------------------------------------------------------------------------------------------------------------------------------------------------------------------------------------------------------------------------|
| Wong's Chinese Restaurant | 987                                                                                                                                                                                                                                                                                                                                                                                    |
| Agape Love Hair Studio    | 987                                                                                                                                                                                                                                                                                                                                                                                    |
| Leafy                     | 2,962                                                                                                                                                                                                                                                                                                                                                                                  |
| City Bikes                | 4,514                                                                                                                                                                                                                                                                                                                                                                                  |
| Community Medical Group   | 2,510                                                                                                                                                                                                                                                                                                                                                                                  |
| Marco's Pizza             | 1,724                                                                                                                                                                                                                                                                                                                                                                                  |
| Pentecostal Church        | 1,969                                                                                                                                                                                                                                                                                                                                                                                  |
| Big Dawg Sports Café      | 4,209                                                                                                                                                                                                                                                                                                                                                                                  |
| Dental Total              | 1,400                                                                                                                                                                                                                                                                                                                                                                                  |
| Insurance Office          | 1,403                                                                                                                                                                                                                                                                                                                                                                                  |
| All Dolled Up Salon       | 1,406                                                                                                                                                                                                                                                                                                                                                                                  |
| Top Nails                 | 1,406                                                                                                                                                                                                                                                                                                                                                                                  |
| AVAILABLE                 | 1,403                                                                                                                                                                                                                                                                                                                                                                                  |
| Arepa Pueblo Restaurant   | 1,406                                                                                                                                                                                                                                                                                                                                                                                  |
| BluBliss Massage & Spa    | 1,406                                                                                                                                                                                                                                                                                                                                                                                  |
| Barber Shop               | 1,403                                                                                                                                                                                                                                                                                                                                                                                  |
| Indoor Toddler Playground | 3,326                                                                                                                                                                                                                                                                                                                                                                                  |
| Palm Chiropractic         | 1,427                                                                                                                                                                                                                                                                                                                                                                                  |
| Champion Martial Arts     | 2,410                                                                                                                                                                                                                                                                                                                                                                                  |
| Key Food Supermarket      | 31,547                                                                                                                                                                                                                                                                                                                                                                                 |
| Planet Fitness            | 16,401                                                                                                                                                                                                                                                                                                                                                                                 |
| Cora Physical Therapy     | 4,110                                                                                                                                                                                                                                                                                                                                                                                  |
|                           | Wong's Chinese Restaurant Agape Love Hair Studio Leafy City Bikes Community Medical Group Marco's Pizza Pentecostal Church Big Dawg Sports Café Dental Total Insurance Office All Dolled Up Salon Top Nails AVAILABLE Arepa Pueblo Restaurant BluBliss Massage & Spa Barber Shop Indoor Toddler Playground Palm Chiropractic Champion Martial Arts Key Food Supermarket Planet Fitness |

### RETAIL AREA MAP