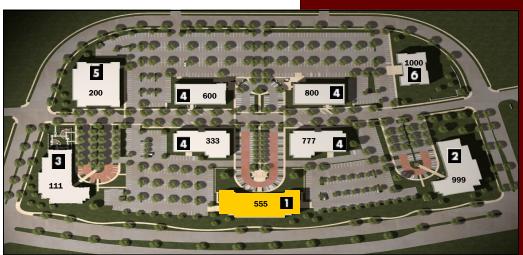

# Site Plan Legend

- 1. 555 Corporate Drive: 46,000 SF Office
- 2. 999 Corporate Drive: 40,414 SF Office
- 3. 111 Corporate Drive: 40,414 SF Office
- 4. Medical Offices
- 5. 24 Hour Fitness
- 6. Day/Child Care