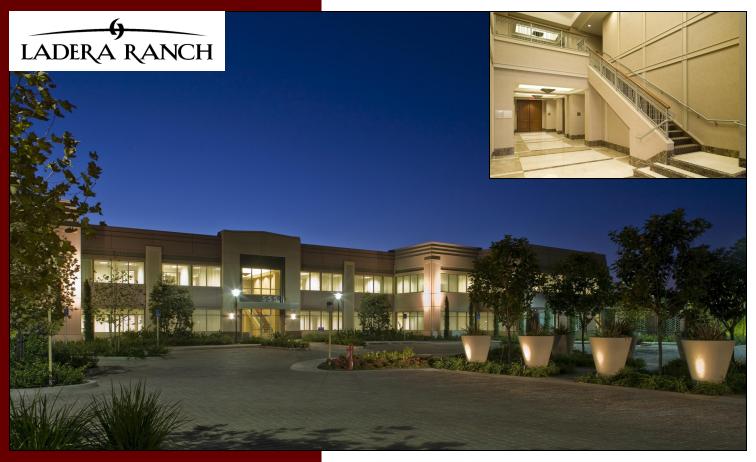

# L A D E R A

### CORPORATE TERRACE

555 CORPORATE DRIVE CLASS "A" STEEL FRAME OFFICE

- 46,000 SF divisible to 776 SF
- LEED Gold
- Office Suites Available for Immediate Occupancy
- Campus Environment
- 2 Story Lobby with Class A Finishes
- Views to Ocean & Mountains
- Private garden, Extensive Landscape Amenities
- Building conference center available for tenant use
- Walking distance to Food Court and retail center
- 4:1 free parking
- 75 Acre Site includes Health Club, Child Care, Medical Offices
- Competitive rates