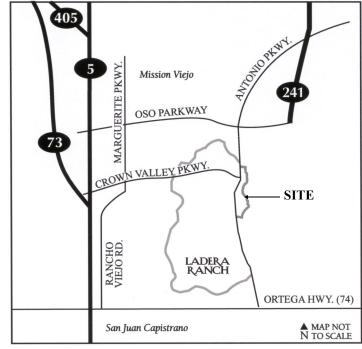

# Site Plan Legend

- 1. 555 Corporate Drive: 46,000 SF Office
- 2. 999 Corporate Drive: 40,414 SF Office
- 3. 111 Corporate Drive: 40,414 SF Office
- 4. Medical Offices
- 5. 24 Hour Fitness
- 6. Day/Child Care