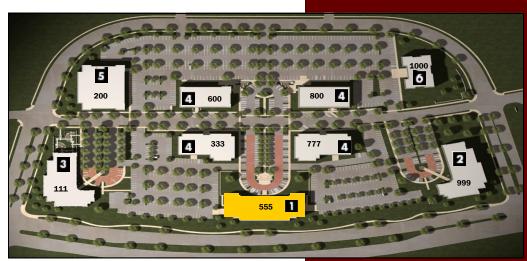

# Site Plan Legend

- 1. 555 Corporate Drive: 46,000 SF Office
- 2. 999 Corporate Drive: 40,414 SF Office
- 3. 111 Corporate Drive: 40,414 SF Office
- 4. Medical Offices
- 5. 24 Hour Fitness
- 6. Day/Child Care