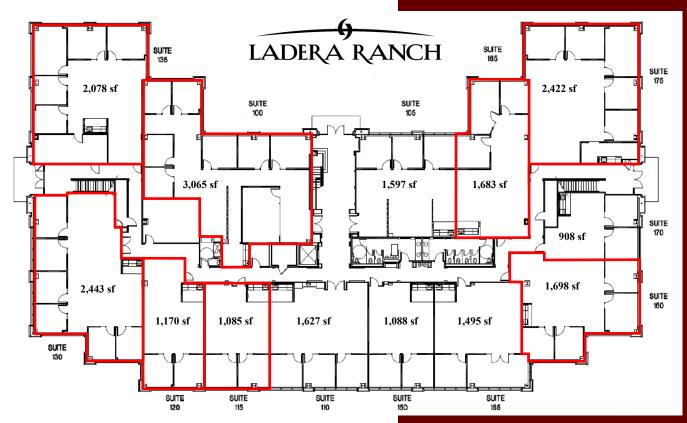

### CORPORATE TERRACE

555 CORPORATE DRIVE CLASS "A" STEEL FRAME OFFICE

- 46,000 SF divisible to 776 SF
- LEED Gold
- Office Suites Available for Immediate Occupancy
- Campus Environment
- 2 Story Lobby with Class A Finishes
- Views to Ocean & Mountains
- Private garden, Extensive Landscape Amenities
- Building conference center available for tenant use
- Walking distance to Food Court and retail center
- 4:1 free parking
- 75 Acre Site includes Health Club, Child Care, Medical Offices
- Competitive rates