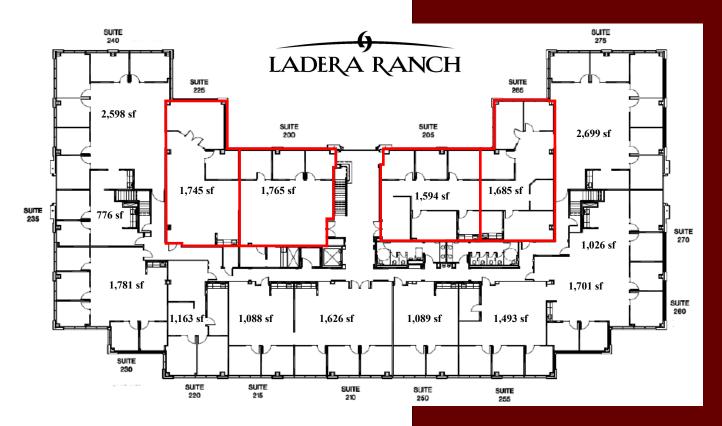

### CORPORATE TERRACE

555 CORPORATE DRIVE CLASS "A" STEEL FRAME OFFICE

- 46,000 SF divisible to 776 SF
- LEED Gold
- Office Suites Available for Immediate Occupancy
- Campus Environment
- 2 Story Lobby with Class A Finishes
- Views to Ocean & Mountains
- Private garden, Extensive Landscape Amenities
- Building conference center available for tenant use
- Walking distance to Food Court and retail center
- 4:1 free parking
- 75 Acre Site includes Health Club, Child Care, Medical Offices
- Competitive rates