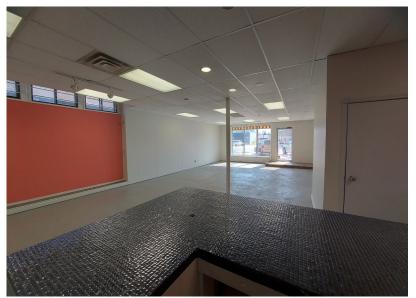

## **PROPERTY PHOTOS**

### **Riverside Valley Place**

Located in the heart of Downtown Red Deer in Riverside Valley Place. This 1,399 SF end unit includes:

- A reception area
- Storefront with windows
- Shared washrooms
- A storage room
- Renovated in 2018
- Pylon signage with full exposure to 51 Ave available (Additional charges)
- Good parking on the property for customers only, on street parking is available, plus plenty of public parking facilities nearby.