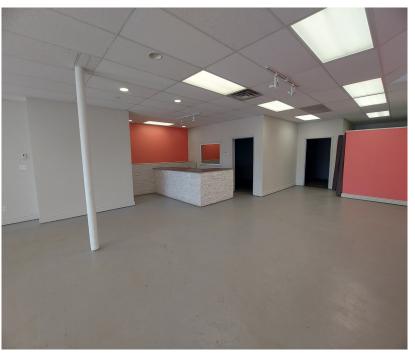

### **Riverside Valley Place**

Located in the heart of Downtown Red Deer in Riverside Valley Place. This 1,399 SF end unit includes:

- A reception area
- Storefront with windows
- Shared washrooms
- A storage room
- Renovated in 2018
- Pylon signage with full exposure to 51 Ave available (Additional charges)
- Good parking on the property for customers only, on street parking is available, plus plenty of public parking facilities nearby.

## **PROPERTY PHOTOS**