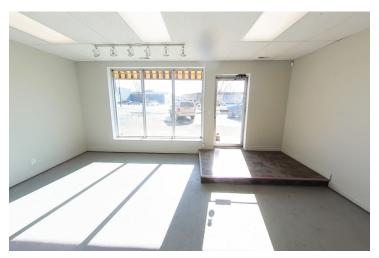

## **PROPERTY PHOTOS**

### **Riverside Valley Place**

Located in the heart of Downtown Red Deer in Riverside Valley Place. This 1,399 SF end unit includes:

- A reception area
- Storefront with windows
- Shared washrooms
- A storage room
- Renovated in 2018
- Pylon signage with full exposure to 51 Ave available (Additional charges)
- Good parking on the property for customers only, on street parking is available, plus plenty of public parking facilities nearby.