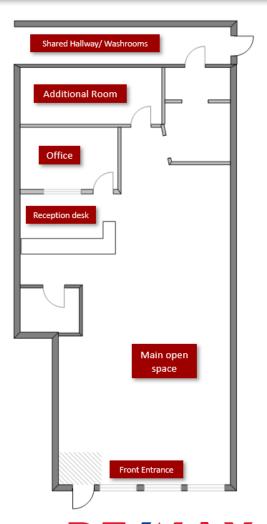

### **Riverside Valley Place**

Located in the heart of Downtown Red Deer in Riverside Valley Place. This 1,399 SF end unit includes:

- A reception area
- Storefront with windows
- Shared washrooms
- A storage room
- Renovated in 2018
- Pylon signage with full exposure to 51 Ave available (Additional charges)
- Good parking on the property for customers only, on street parking is available, plus plenty of public parking facilities nearby.