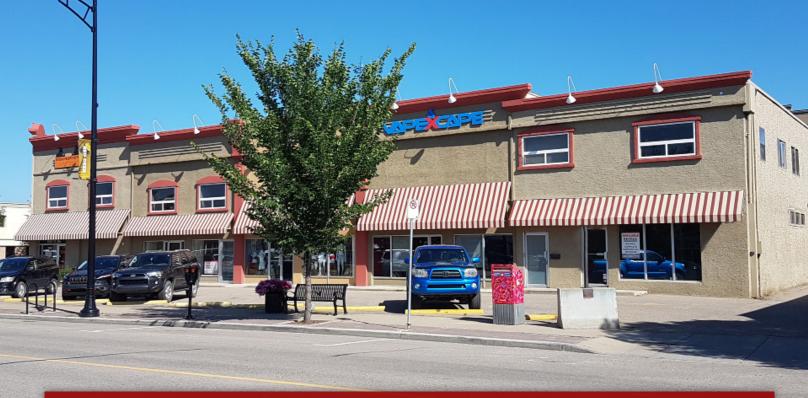

# RIVER VALLEY PLACE FOR LEASE Bay 11, 4801 51 AVENUE, RED DEER

Downtown Red Deer

**ZONING:** C1 - Commercial City Centre

\$15.00 Per SF \$9.15 Per SF - NNN

# **THE PROPERTY** 4801 51 AVENUE, BAY 11

### **Riverside Valley Place**

Located in the heart of Downtown Red Deer in Riverside Valley Place. This 1,399 SF end unit includes:

- A reception area
- Storefront with windows
- Shared washrooms
- A storage room
- Renovated in 2018
- Pylon signage with full exposure to 51 Ave available (Additional charges)
- Good parking on the property for customers only, on street parking is available, plus plenty of public parking facilities nearby.