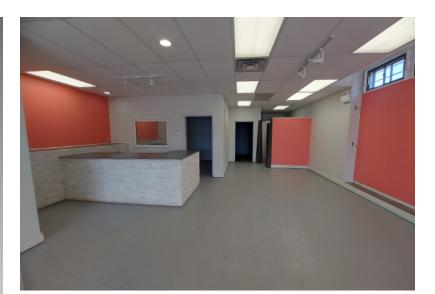

## **PROPERTY PHOTOS**

### **Riverside Valley Place**

Located in the heart of Downtown Red Deer in Riverside Valley Place. This 1,399 SF end unit includes:

- A reception area
- Storefront with windows
- Shared washrooms
- A storage room
- Renovated in 2018
- Pylon signage with full exposure to 51 Ave available (Additional charges)
- Good parking on the property for customers only, on street parking is available, plus plenty of public parking facilities nearby.