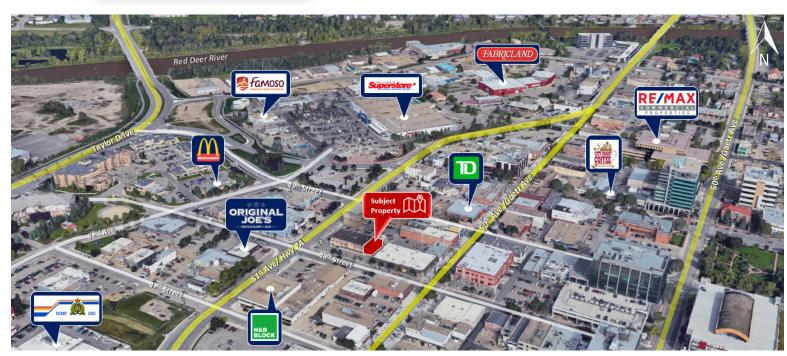

| C1 - Commercial City Centre               |
| YEAR BUILT:                                       | 1951                                      |
| PARKING:                                          | Paved shared & street                     |
| LEASE PRICE:                                      | \$15.00 Per SF/ <b>\$1,748.75</b> Monthly |
| NNN COST:                                         | \$9.15 Per SF / <b>\$1,066.74</b> Monthly |
| TOTAL COST:                                       | = \$2,815.49 Monthly                      |
| Includes: Duilding inclusion of a preparity toyon |                                           |





Includes: Building insurance & property taxes

\* Tenant is responsible for GST \*\* Tenant is responsible for all utilities

# 



## **PROPERTY PHOTOS**















### CALGARY & RED DEER'S ONLY EXCLUSIVE RF/MAX COMMERCIAL BROKERAGE

## LOCATION/MAP



### YOUR RE/MAX COMMERCIAL TEAM

CAM TOMALTY 403 350 0075 cam@remaxcprd.com JEREMY MAKILA 403 373 7333 jeremy@remaxcprd.com DONNA CLARK Licensed Assistant/ Office Manager donna@remaxcprd.com ANNIKA GARDNER Unlicensed Assistant/ Marketing Director annika@remaxcprd.com



#### **RED DEER**

#401, 4911 51 Street Red Deer, AB T4N 6V4 **403.986.7777** 

www.reddeercommercial.com