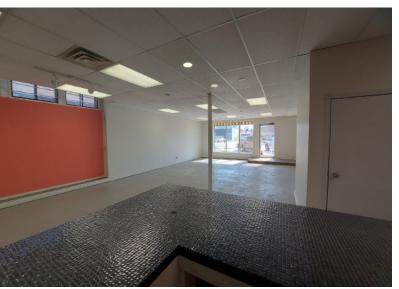

## **PROPERTY PHOTOS**

### **Riverside Valley Place**

Located in the heart of Downtown Red Deer in Riverside Valley Place. This 1,399 SF end unit includes:

- A reception area
- Storefront with windows
- Shared washrooms
- A storage room
- Renovated in 2018
- Pylon signage with full exposure to 51 Ave available (Additional charges)
- Good parking on the property for customers only, on street parking is available, plus plenty of public parking facilities nearby.