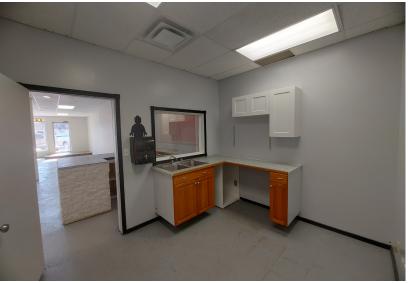

## **PROPERTY PHOTOS**

### **Riverside Valley Place**

Located in the heart of Downtown Red Deer in Riverside Valley Place. This 1,399 SF end unit includes:

- A reception area
- Storefront with windows
- Shared washrooms
- A storage room
- Renovated in 2018
- Pylon signage with full exposure to 51 Ave available (Additional charges)
- Good parking on the property for customers only, on street parking is available, plus plenty of public parking facilities nearby.