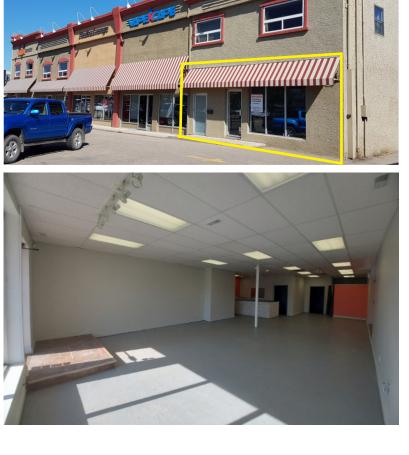

### **Riverside Valley Place**

Located in the heart of Downtown Red Deer in Riverside Valley Place. This 1,399 SF end unit includes:

- A reception area
- Storefront with windows
- Shared washrooms
- A storage room
- Renovated in 2018
- Pylon signage with full exposure to 51 Ave available (Additional charges)
- Good parking on the property for customers only, on street parking is available, plus plenty of public parking facilities nearby.

## **PROPERTY PHOTOS**