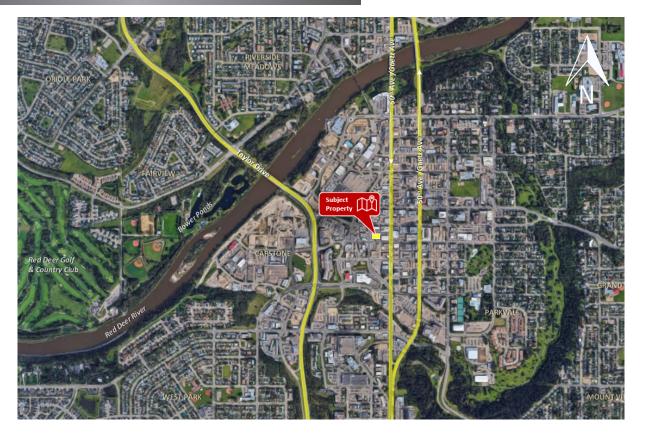

| 1951                                      |
| PARKING:                                          | Paved shared & street                     |
| LEASE PRICE:                                      | \$15.00 Per SF/ <b>\$1,748.75</b> Monthly |
| NNN COST:                                         | \$9.15 Per SF / <b>\$1,066.74</b> Monthly |
| TOTAL COST:                                       | = \$2,815.49 Monthly                      |
| Includes: Duilding inclusion of a preparity toyon |                                           |





Includes: Building insurance & property taxes

\* Tenant is responsible for GST \*\* Tenant is responsible for all utilities

# 



## **PROPERTY PHOTOS**















### CALGARY & RED DEER'S ONLY EXCLUSIVE RF/MAX COMMERCIAL BROKERAGE

## LOCATION/MAP



### YOUR RE/MAX COMMERCIAL TEAM

CAM TOMALTY 403 350 0075 cam@remaxcprd.com JEREMY MAKILA 403 373 7333 jeremy@remaxcprd.com DONNA CLARK Licensed Assistant/ Office Manager donna@remaxcprd.com ANNIKA GARDNER Unlicensed Assistant/ Marketing Director annika@remaxcprd.com



#### **RED DEER**

#401, 4911 51 Street Red Deer, AB T4N 6V4 **403.986.7777** 

www.reddeercommercial.com