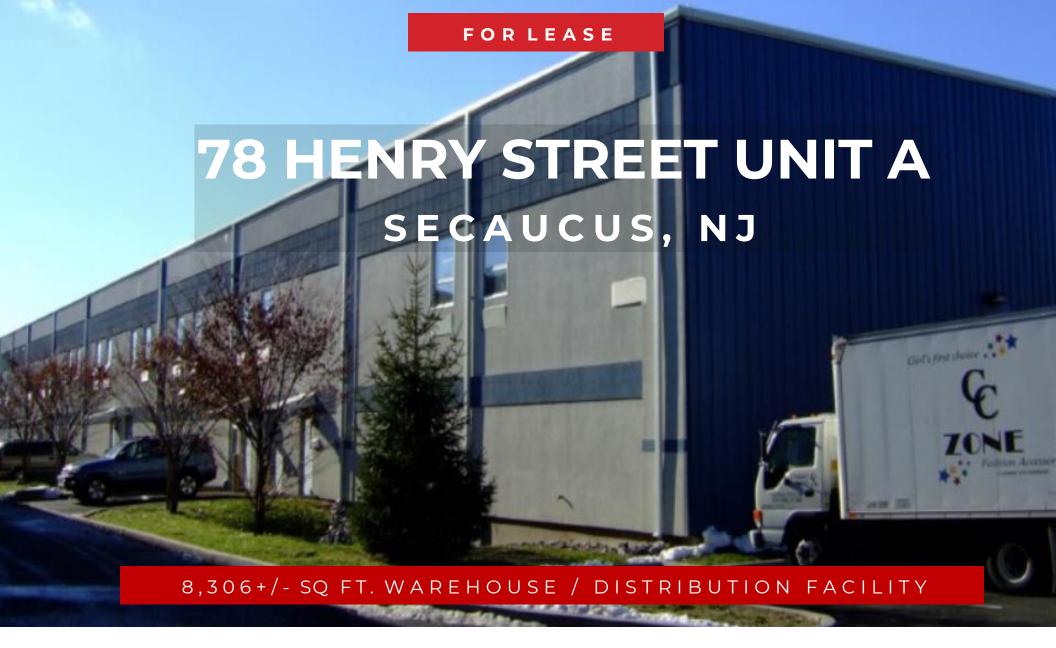

# 78 HENRY STREET // SECAUCUS , NJ

Team Resources, as exclusive agent, is pleased to present this property of 8,306 +/- Sq. Ft. for Lease. Zoned Industrial Space.

| Property Description |                                   |
|----------------------|-----------------------------------|
|                      |                                   |
| Available Space:     | 8,306 +/- sq. ft.                 |
| Office Space:        | 995 +/- sq. ft.                   |
| Ceiling Height:      | 26' clear                         |
| Loading Doors:       | 2 tailboard doors                 |
| Parking:             | ample                             |
| Sprinklers:          | wet                               |
| Power:               | 200 amps                          |
| Lease Price:         | \$17.50 per sq. ft.               |
| Taxes & CAM:         | Approx. \$2.85 per sq. ft. (2023) |
| Occupancy:           | Immediately                       |