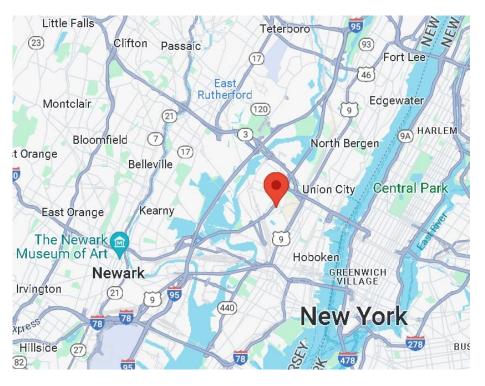

## **PROXIMITY TO KEY LOCATIONS**

Port Newark 12 +/- miles NJ Turnpike 4 +/- miles

Lincoln Tunnel 5 +/- miles GW Bridge 13 +/- miles