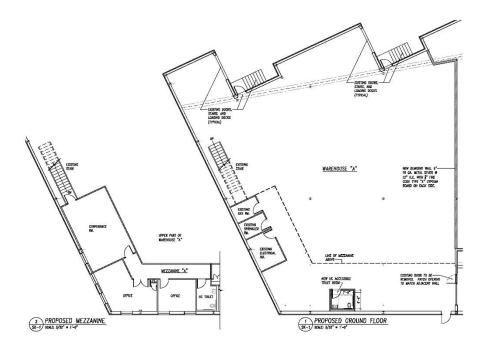

# 78 HENRY STREET // SECAUCUS , NJ

Team Resources, as exclusive agent, is pleased to present this property of 8,306 +/- Sq. Ft. for Lease. Zoned Industrial Space.

| Property Description |                                   |
|----------------------|-----------------------------------|
|                      |                                   |
| Available Space:     | 8,306 +/- sq. ft.                 |
| Office Space:        | 995 +/- sq. ft.                   |
| Ceiling Height:      | 26' clear                         |
| Loading Doors:       | 2 tailboard doors                 |
| Parking:             | ample                             |
| Sprinklers:          | wet                               |
| Power:               | 200 amps                          |
| Lease Price:         | \$17.50 per sq. ft.               |
| Taxes & CAM:         | Approx. \$2.85 per sq. ft. (2023) |
| Occupancy:           | Immediately                       |