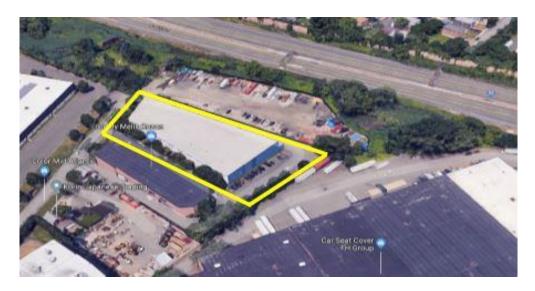

# 78 HENRY STREET // SECAUCUS , NJ

Team Resources, as exclusive agent, is pleased to present this property of 8,306 +/- Sq. Ft. for Lease. Zoned Industrial Space.

| Property Description |                                   |
|----------------------|-----------------------------------|
|                      |                                   |
| Available Space:     | 8,306 +/- sq. ft.                 |
| Office Space:        | 995 +/- sq. ft.                   |
| Ceiling Height:      | 26' clear                         |
| Loading Doors:       | 2 tailboard doors                 |
| Parking:             | ample                             |
| Sprinklers:          | wet                               |
| Power:               | 200 amps                          |
| Lease Price:         | \$17.50 per sq. ft.               |
| Taxes & CAM:         | Approx. \$2.85 per sq. ft. (2023) |
| Occupancy:           | Immediately                       |