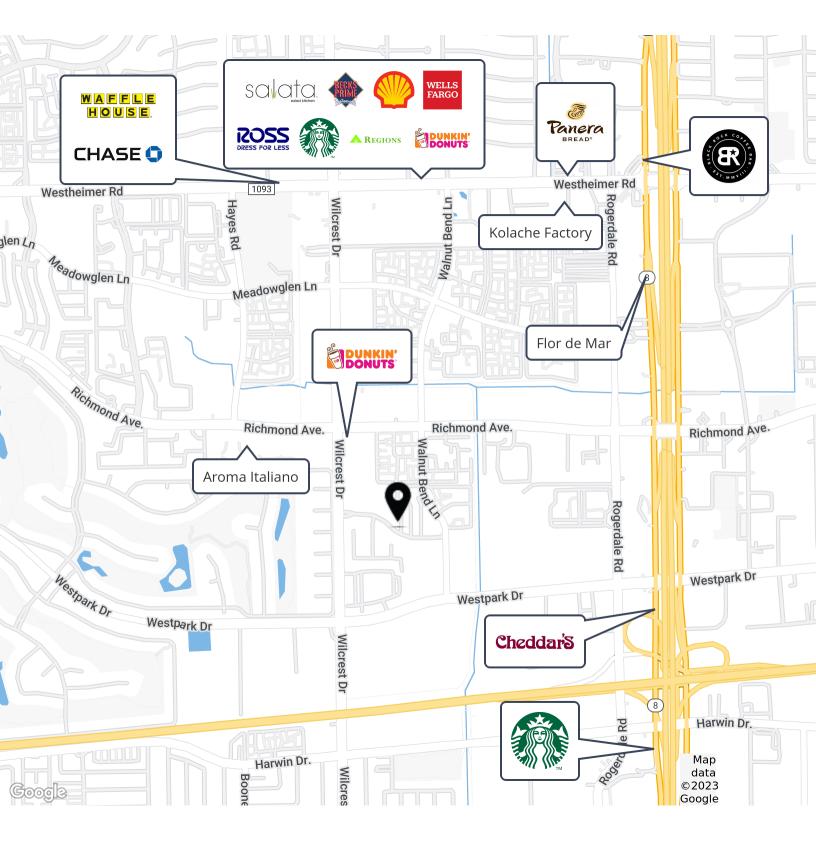

## Industrial space near Beltway 8 and Westpark Tollway

- Great Westchase location
- Close to hotels and restaurants
- Build-out options available
- Ample surface parking

Mike Martin
Senior Vice President