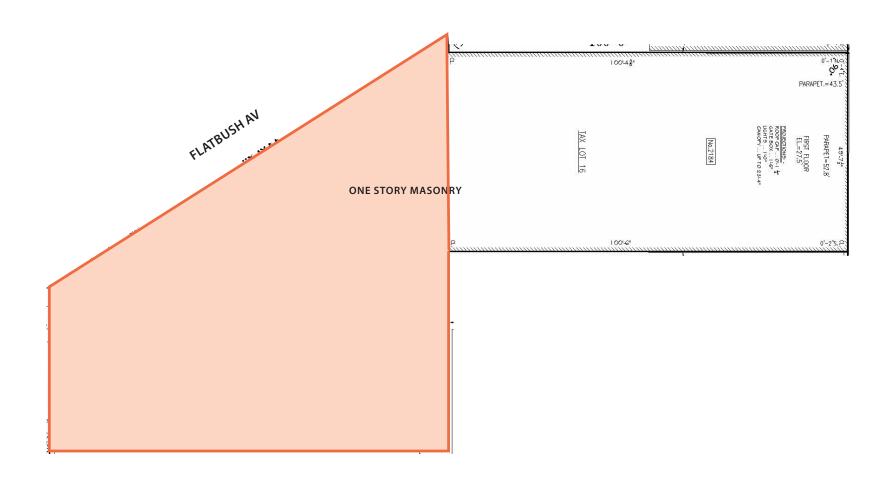

## 2215 VANDERVEER PLACE BETWEEN EAST 22-4 SEPTEMBER PLACE FLATBUSH | BROOKLYN, NY

## **PROPERTY HIGHLIGHTS**

- · High ceiling wide open column free space throughout
- Full building branding opportunity
- Former church
- Vanilla Box condition with In place HVAC

SIZE 3,500 - 7,000 SF Ground

**FRONTAGE** 40 feet on Vanderveer Place

**CEILING HEIGHTS** 16 feet

**POSSESSION Immediate** 

**TRANSPORTATION** 









**ALBERT HALAWANI ELI YADID NATHAN ADES RAFI BENOR** AHalawani@ksrny.com EYadid@ksrny.com NAdes@ksrny.com RBenor@ksrny.com 917.770.9173 732.977.3242 347.459.0445 347.204.6578



FLOOR PLAN: EXISTING LAYOUT





**VANDERVEER PLACE**