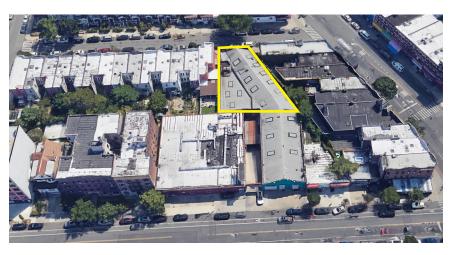

## **PROPERTY HIGHLIGHTS**

- · High ceiling wide open column free space throughout
- Full building branding opportunity
- Former church
- Vanilla Box condition with In place HVAC

SIZE 3,500 - 7,000 SF Ground

**FRONTAGE** 40 feet on Vanderveer Place

**CEILING HEIGHTS** 16 feet

**POSSESSION Immediate** 

**TRANSPORTATION** 

**ALBERT HALAWANI ELI YADID NATHAN ADES RAFI BENOR** AHalawani@ksrny.com EYadid@ksrny.com NAdes@ksrny.com RBenor@ksrny.com 917.770.9173 732.977.3242 347.459.0445 347.204.6578