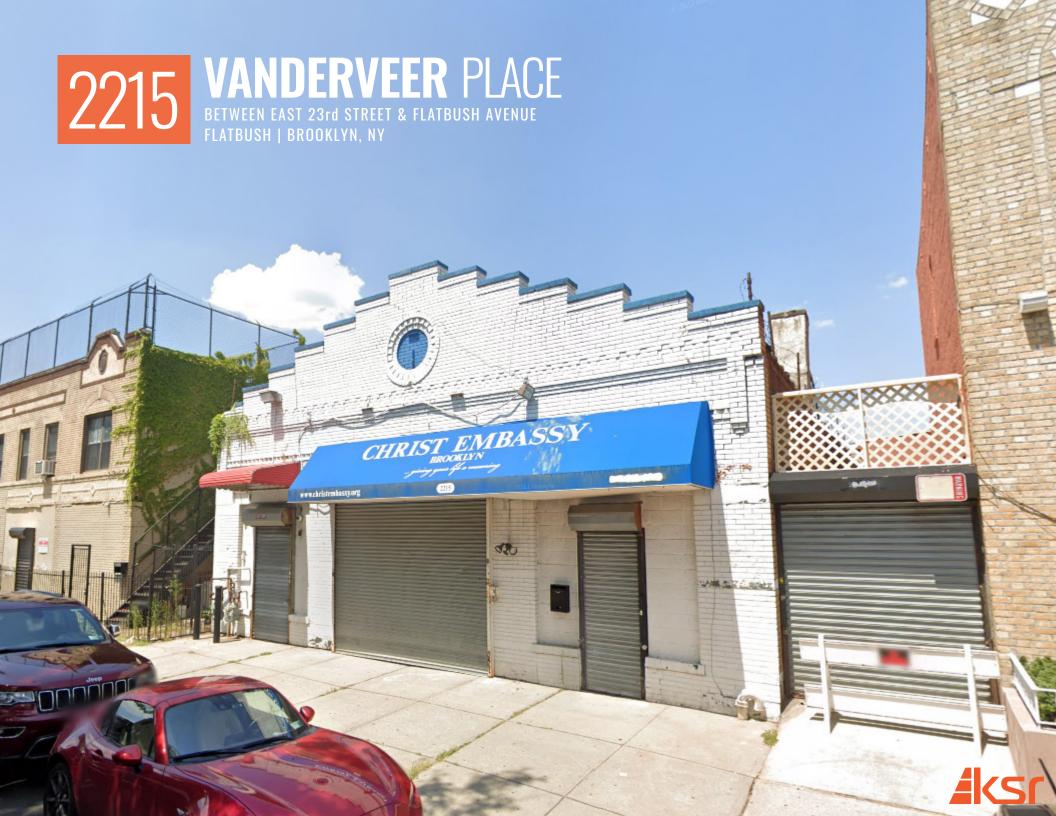

## 2215 VANDERVEER PLACE BETWEEN EAST 22-4 SEPTEMBER PLACE FLATBUSH | BROOKLYN, NY

## **PROPERTY HIGHLIGHTS**

- · High ceiling wide open column free space throughout
- Full building branding opportunity
- Former church
- Vanilla Box condition with In place HVAC

SIZE 3,500 - 7,000 SF Ground

**FRONTAGE** 40 feet on Vanderveer Place

**CEILING HEIGHTS** 16 feet

**POSSESSION Immediate** 

**TRANSPORTATION** 

**ALBERT HALAWANI ELI YADID NATHAN ADES RAFI BENOR** AHalawani@ksrny.com EYadid@ksrny.com NAdes@ksrny.com RBenor@ksrny.com 917.770.9173 732.977.3242 347.459.0445 347.204.6578