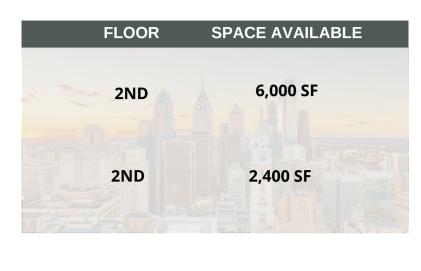

## **AVAILABLE FOR LEASE**

TOTAL OF 8,400 SF AVAILABLE ON 2ND FLOOR **PROPERTY HIGHLIGHTS** 

40,000 SF, 2-story office building

Efficient space with ample natural light

Opportunity for secure, covered parking