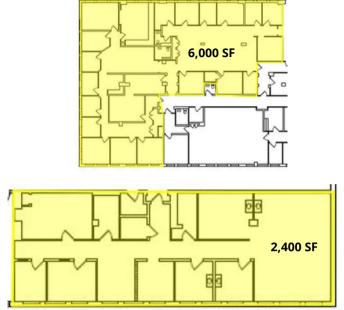

## **AVAILABLE FOR LEASE**

TOTAL OF 8,400 SF AVAILABLE ON 2ND FLOOR **PROPERTY HIGHLIGHTS** 

40,000 SF, 2-story office building

Efficient space with ample natural light

Opportunity for secure, covered parking