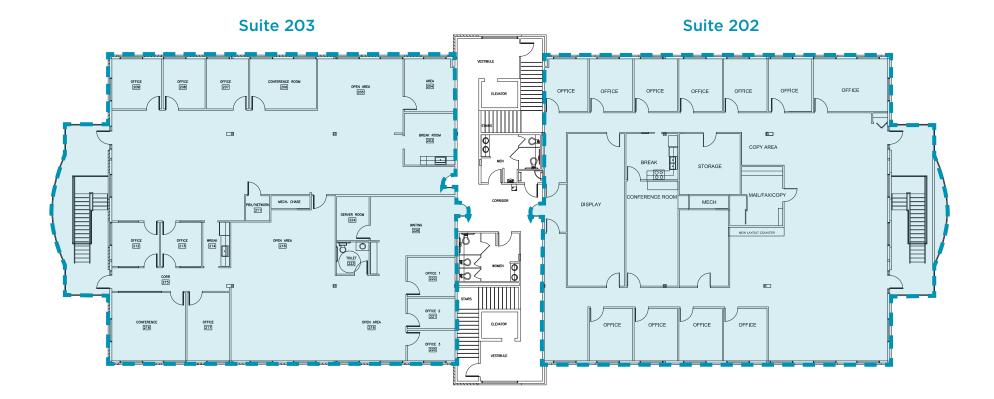

## FLOOR PLAN 1703 PHYLLIS STREET, SUITE 202 - 203 | BENTONVILLE, AR

AERIAL 1703 PHYLLIS STREET | BENTONVILLE, AR