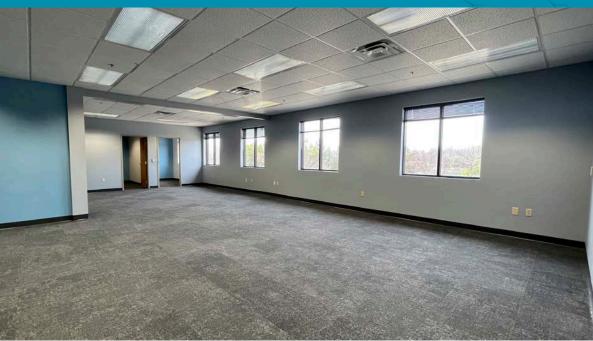

**PROPERTY HIGHLIGHTS**

- \$23.00/SF MG
- Suite 202 203: 6,482 12,964 SF
  - Divisible to 2,500 SF
- Excellent visibility along I-49
- Patios on north and south ends of building providing direct access to suites
- Direct balcony access
- Minutes from walking/biking trails •
- Upgraded common areas including lobby and restrooms
- Located within 0.25+/- miles of new Walmart Headquarters

\*information deemed reliable but not guaranteed

# **VIDEO TOUR**

FOR MORE INFORMATION **PLEASE CONTACT:** 

**CUSHMAN &** 

#### **STEPHANIE FARMER**

479 845 3022 sfarmer@sagepartners.com

## MARSHALL SAVIERS

mtsaviers@sagepartners.com

#### 479 845 3000 sagepartners.com

# **PHOTOS** 1703 PHYLLIS STREET SUITE 202 | BENTONVILLE, AR











# PHOTOS 1703 PHYLLIS STREET SUITE 203 | BENTONVILLE, AR











## FLOOR PLAN 1703 PHYLLIS STREET, SUITE 202 - 203 | BENTONVILLE, AR





AERIAL 1703 PHYLLIS STREET | BENTONVILLE, AR