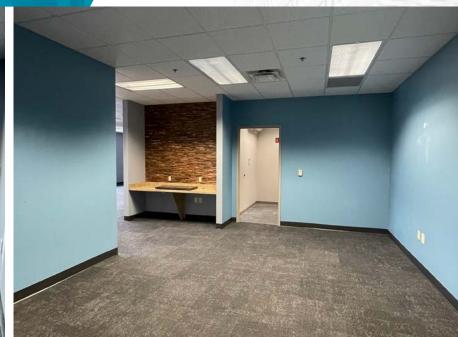

PROPERTY HIGHLIGHTS**

- \$23.00/SF MG
- Suite 202 203: 6,482 12,964 SF
  - Divisible to 2,500 SF
- Excellent visibility along I-49
- Patios on north and south ends of building providing direct access to suites
- Direct balcony access
- Minutes from walking/biking trails •
- Upgraded common areas including lobby and restrooms
- Located within 0.25+/- miles of new Walmart Headquarters

\*information deemed reliable but not guaranteed

# **VIDEO TOUR**

FOR MORE INFORMATION **PLEASE CONTACT:** 

**CUSHMAN &** 

#### **STEPHANIE FARMER**

479 845 3022 sfarmer@sagepartners.com

## MARSHALL SAVIERS

mtsaviers@sagepartners.com

#### 479 845 3000 sagepartners.com

# **PHOTOS** 1703 PHYLLIS STREET SUITE 202 | BENTONVILLE, AR











# PHOTOS 1703 PHYLLIS STREET SUITE 203 | BENTONVILLE, AR











## FLOOR PLAN 1703 PHYLLIS STREET, SUITE 202 - 203 | BENTONVILLE, AR





AERIAL 1703 PHYLLIS STREET | BENTONVILLE, AR