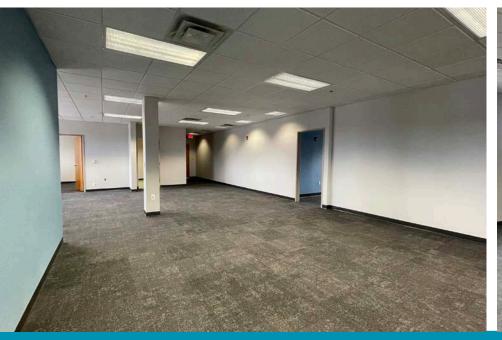

OPERTY HIGHLIGHTS**

- \$23.00/SF MG
- Suite 202 203: 6,482 12,964 SF
  - Divisible to 2,500 SF
- Excellent visibility along I-49
- Patios on north and south ends of building providing direct access to suites
- Direct balcony access
- Minutes from walking/biking trails •
- Upgraded common areas including lobby and restrooms
- Located within 0.25+/- miles of new Walmart Headquarters

\*information deemed reliable but not guaranteed

# **VIDEO TOUR**

FOR MORE INFORMATION **PLEASE CONTACT:** 

**CUSHMAN &** 

#### **STEPHANIE FARMER**

479 845 3022 sfarmer@sagepartners.com

## MARSHALL SAVIERS

mtsaviers@sagepartners.com

#### 479 845 3000 sagepartners.com

# **PHOTOS** 1703 PHYLLIS STREET SUITE 202 | BENTONVILLE, AR











# PHOTOS 1703 PHYLLIS STREET SUITE 203 | BENTONVILLE, AR











## FLOOR PLAN 1703 PHYLLIS STREET, SUITE 202 - 203 | BENTONVILLE, AR





AERIAL 1703 PHYLLIS STREET | BENTONVILLE, AR