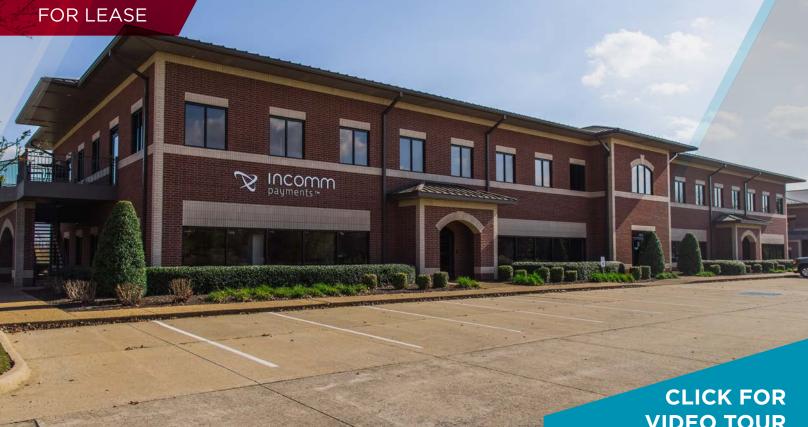

# Lakeside Center Office

1703 Phyllis Street | Bentonville, AR

# **PROPERTY HIGHLIGHTS**

- \$23.00/SF MG
- Suite 202 203: 6,482 12,964 SF
  - Divisible to 2,500 SF
- Excellent visibility along I-49
- Patios on north and south ends of building providing direct access to suites
- Direct balcony access
- Minutes from walking/biking trails •
- Upgraded common areas including lobby and restrooms
- Located within 0.25+/- miles of new Walmart Headquarters