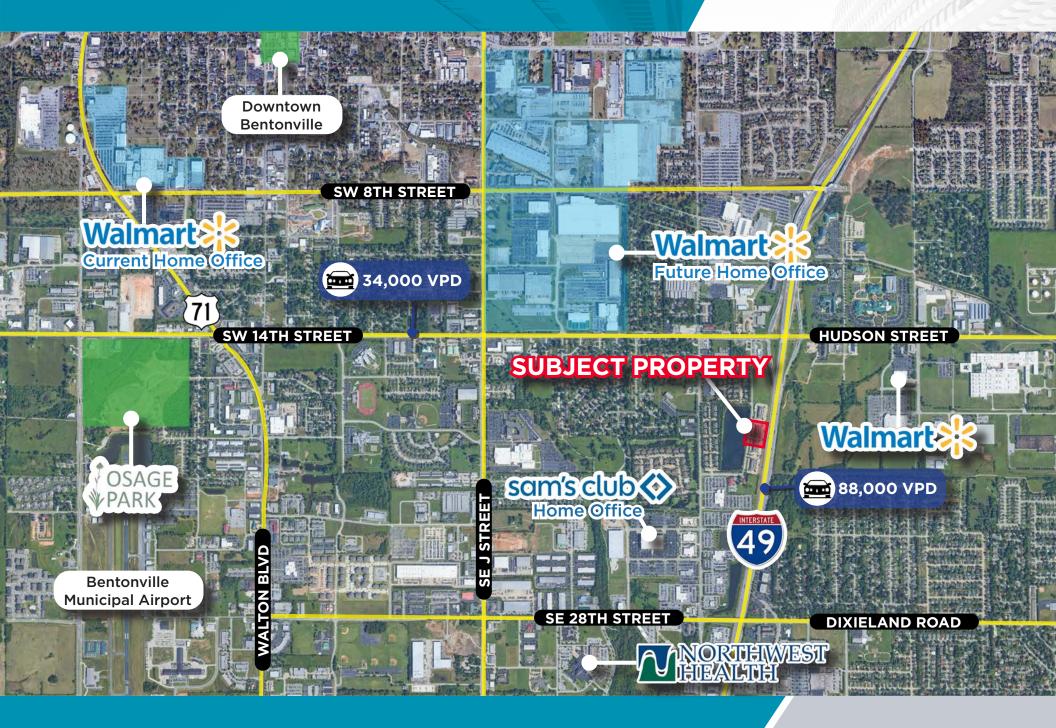

## FLOOR PLAN 1703 PHYLLIS STREET, SUITE 202 - 203 | BENTONVILLE, AR

AERIAL 1703 PHYLLIS STREET | BENTONVILLE, AR