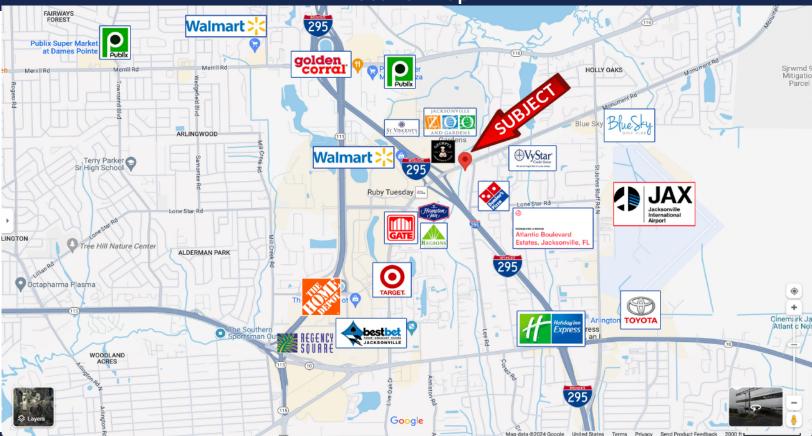

# For Lease

**Medical Office Space** 



#### 1205 Monument Rd | Jacksonville, FL 32225

#### Medical Office Space - Suite 301-302

- Located right off of I-295
- Already build for Medical Use
- > Traffic Count: 25,000± AADT on Monument Rd
- > Rentable SF: 3777±
- Plenty of parking for Medical Tenants





### **Property Information**

**Location Map** 



### Demographic Information

| HOUSEHOLDS                    |          |          |          |
|-------------------------------|----------|----------|----------|
|                               | 2 Mile   | 5 Mile   | 10 Mile  |
| 2010 Households               | 10,449   | 65,581   | 196,817  |
| 2023 Households               | 11,919   | 72,600   | 232,692  |
| 2028 Projection               | 12,434   | 75,418   | 243,959  |
| INCOME                        |          |          |          |
|                               | 2 Mile   | 5 Mile   | 10 Mile  |
| 2023 Average Household Income | \$69,783 | \$76,620 | \$81,382 |
| 2023 Median Household Income  | \$53,537 | \$58,884 | \$58,904 |



#### 1205 Monument Rd Jacksonville, FL 32225













# CROSS REGIONS





# Listing Agents