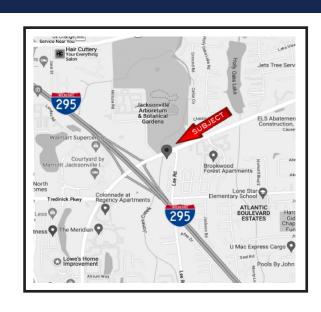

# For Lease

**Medical Office Space** 



#### 1205 Monument Rd | Jacksonville, FL 32225

#### Medical Office Space - Suite 301-302

- Located right off of I-295
- Already build for Medical Use
- > Traffic Count: 25,000± AADT on Monument Rd
- > Rentable SF: 3777±
- Plenty of parking for Medical Tenants





### **Property Information**

**Location Map** 



### Demographic Information

| HOUSEHOLDS                    |          |          |          |
|-------------------------------|----------|----------|----------|
|                               | 2 Mile   | 5 Mile   | 10 Mile  |
| 2010 Households               | 10,449   | 65,581   | 196,817  |
| 2023 Households               | 11,919   | 72,600   | 232,692  |
| 2028 Projection               | 12,434   | 75,418   | 243,959  |
| INCOME                        |          |          |          |
|                               | 2 Mile   | 5 Mile   | 10 Mile  |
| 2023 Average Household Income | \$69,783 | \$76,620 | \$81,382 |
| 2023 Median Household Income  | \$53,537 | \$58,884 | \$58,904 |



#### 1205 Monument Rd Jacksonville, FL 3222