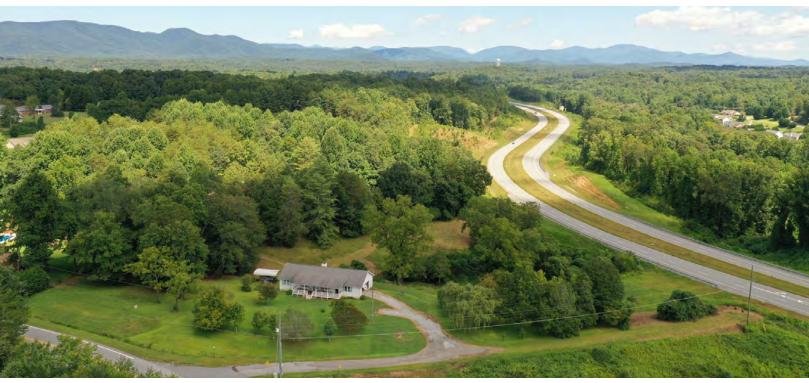

## Land For Sale

246 Hunt Drive Cleveland, GA 30528

# 6.35+/- Acres Commercial Potential

### **Offering Summary**

Sale Price: Contact Agent For Pricing
Zoning: R1

- Great commercial potential
- Approximately 600 feet of road frontage facing the newly constructed Appalachian Parkway
- Possible assemblage with corner parcel at the red light intersection off Highway 115 and the Appalachian Parkway
- Subject to rezoning for commercial usage