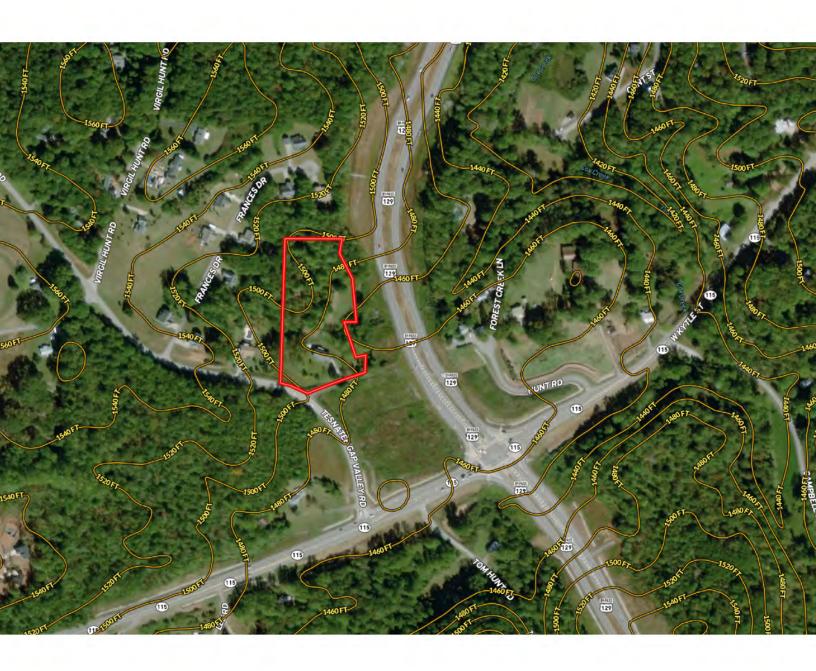

# 6.35+/- Acres Commercial Potential

### **Offering Summary**

Sale Price: Contact Agent For Pricing
Zoning: R1

- Great commercial potential
- Approximately 600 feet of road frontage facing the newly constructed Appalachian Parkway
- Possible assemblage with corner parcel at the red light intersection off Highway 115 and the Appalachian Parkway
- Subject to rezoning for commercial usage