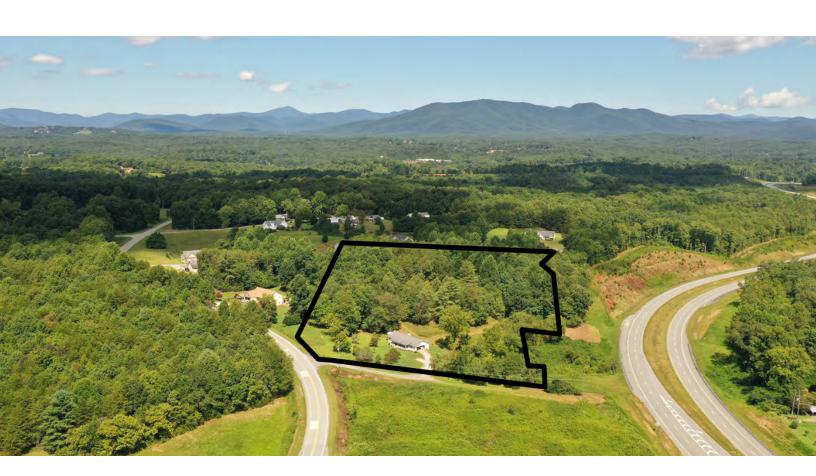

## Land For Sale

246 Hunt Drive Cleveland, GA 30528

# 6.35+/- Acres Commercial Potential

### **Offering Summary**

Sale Price: Contact Agent For Pricing
Zoning: R1

- Great commercial potential
- Approximately 600 feet of road frontage facing the newly constructed Appalachian Parkway
- Possible assemblage with corner parcel at the red light intersection off Highway 115 and the Appalachian Parkway
- Subject to rezoning for commercial usage