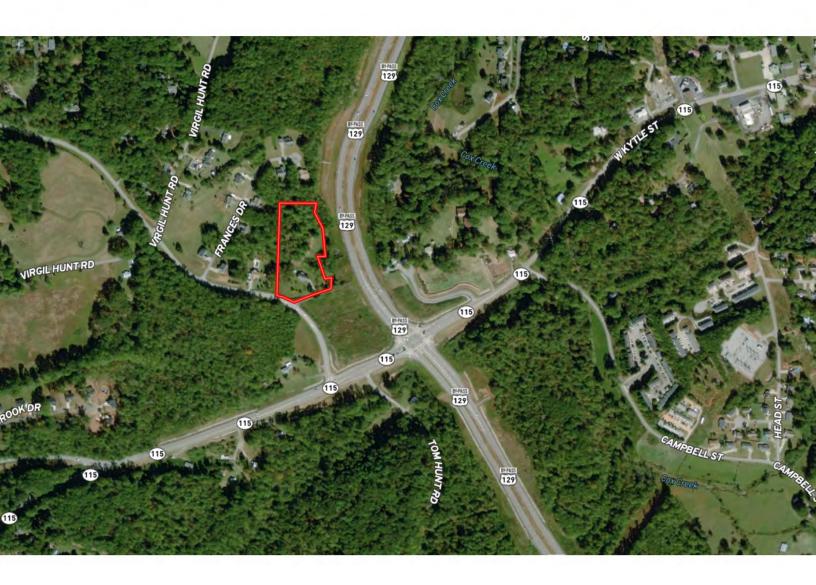

## Land For Sale

246 Hunt Drive Cleveland, GA 30528

# 6.35+/- Acres Commercial Potential

### **Offering Summary**

Sale Price: Contact Agent For Pricing
Zoning: R1

- Great commercial potential
- Approximately 600 feet of road frontage facing the newly constructed Appalachian Parkway
- Possible assemblage with corner parcel at the red light intersection off Highway 115 and the Appalachian Parkway
- Subject to rezoning for commercial usage