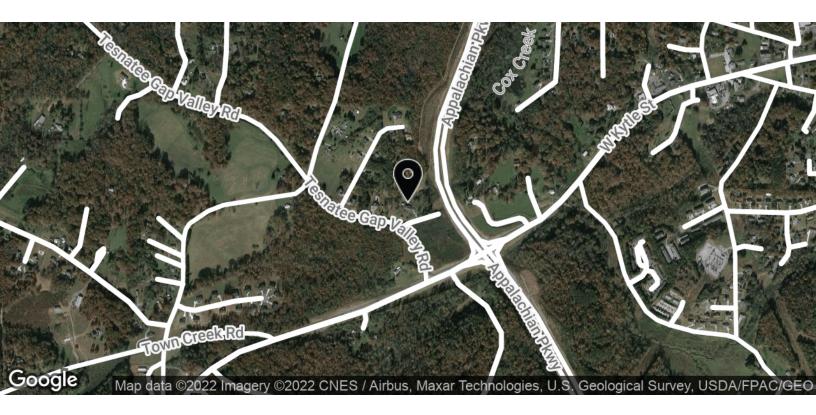

## Land For Sale

246 Hunt Drive Cleveland, GA 30528

### **Offering Summary**

Sale Price: Contact Agent For Pricing
Zoning: R1

- Great commercial potential
- Approximately 600 feet of road frontage facing the newly constructed Appalachian Parkway
- Possible assemblage with corner parcel at the red light intersection off Highway 115 and the Appalachian Parkway
- Subject to rezoning for commercial usage