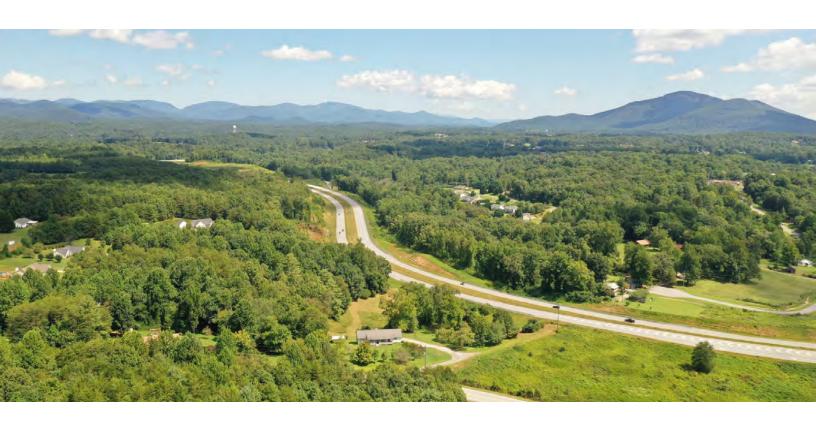

## Land For Sale

246 Hunt Drive Cleveland, GA 30528

# 6.35+/- Acres Commercial Potential

### **Offering Summary**

Sale Price: Contact Agent For Pricing
Zoning: R1

- Great commercial potential
- Approximately 600 feet of road frontage facing the newly constructed Appalachian Parkway
- Possible assemblage with corner parcel at the red light intersection off Highway 115 and the Appalachian Parkway
- Subject to rezoning for commercial usage