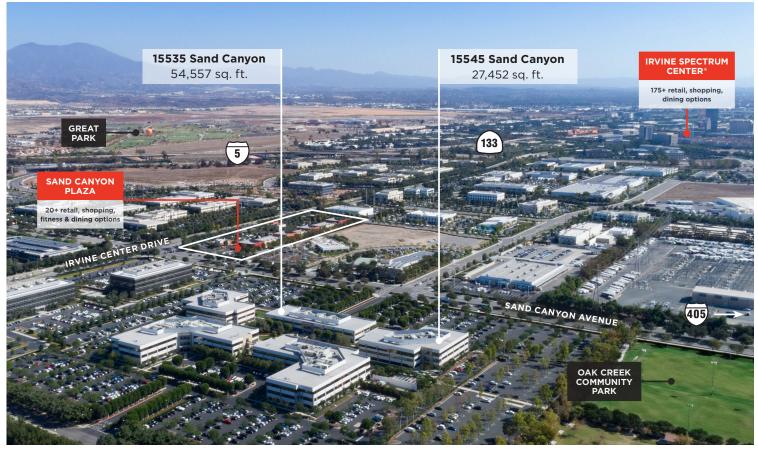

SAND CANYON BUSINESS CENTER, IRVINE | UP TO 82K+ SQ. FT. AVAILABILITY

SAND CANYON BUSINESS CENTER, IRVINE | UP TO 82K+ SQ. FT. AVAILABILITY

15535 sand canyon avenue

TOTAL: **54,557 SQ. FT. (2 FLOORS)** 

Ground Floor APPROX. 26,563 SQ. FT.

2nd Floor APPROX. 27,994 SQ. FT.

SAND CANYON BUSINESS CENTER, IRVINE | UP TO 82K+ SQ. FT. AVAILABILITY

15545 sand canyon avenue

TOTAL: 27,452 SQ. FT. (3RD FLOOR)