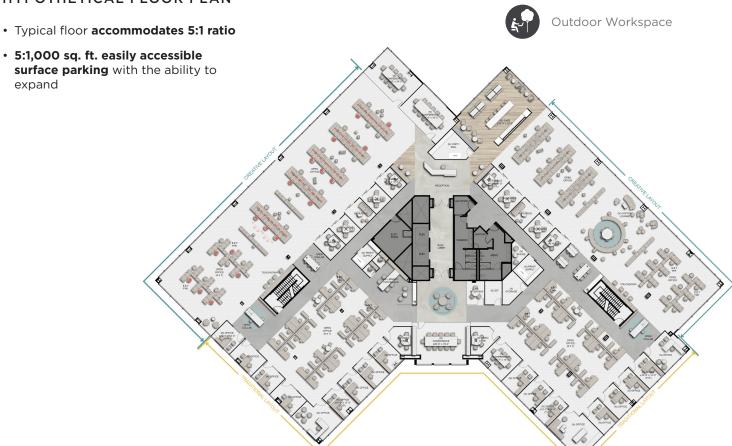

#### HYPOTHETICAL FLOOR PLAN

SAND CANYON BUSINESS CENTER, IRVINE | UP TO 82K+ SQ. FT. AVAILABILITY

// FOR LEASING INFORMATION: 949.720.2550 | IRVINECOMPANYOFFICE.COM

©2022 Irvine Management Company. All rights reserved. All properties are offered for lease through Irvine Management Company, a licensed real estate broker DRE LIC. #02041810. Products, features, and amenities subject to availability. While we believe this information to be reliable, Irvine Management Company makes no representation or warranty as to the accuracy or completeness of such data and it should be independently verified by prospective tenants. Building certifications do not guarantee prevention of contracting COVID-19 or other communicable diseases. The Irvine Company is a registered trademark of Irvine Management Company